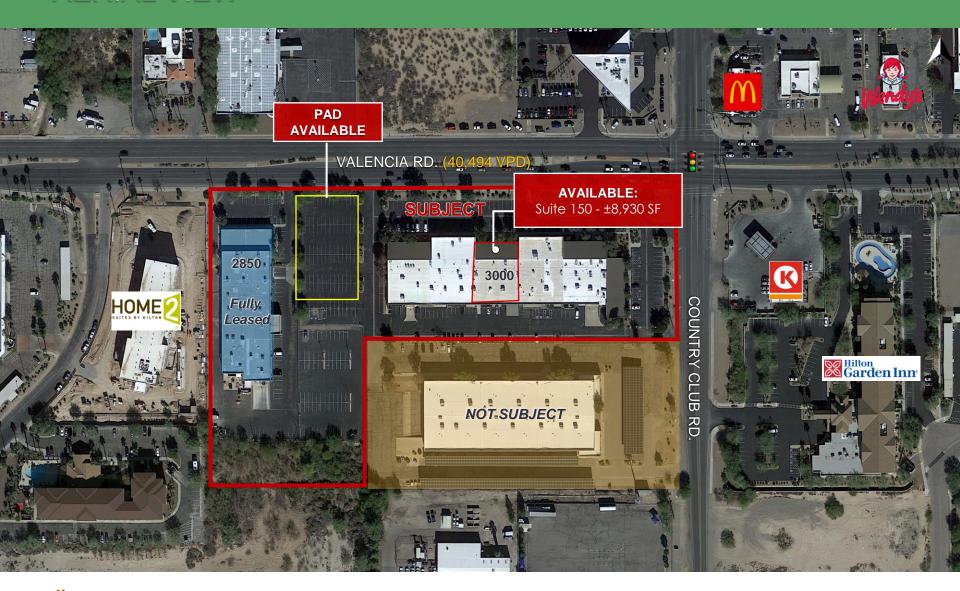

### **AVAILABILITY**

Office/Flex: 3000 E. VALENCIA RD:

Suite 150 - ±8,930 SF

Lease Rate: \$9.00 PSF + NNN\*

(\$0.75 PSF NNN\* monthly)

\*NNN estimated at \$3.25 PSF

PAD Available (yellow), BTS For Lease or Ground Lease

## **AERIAL VIEW**

6298 E. Grant Rd., Suite #100 Tucson, AZ 85712 P: 520.296.0200 / F: 520.296.1571 www.larsenbaker.com