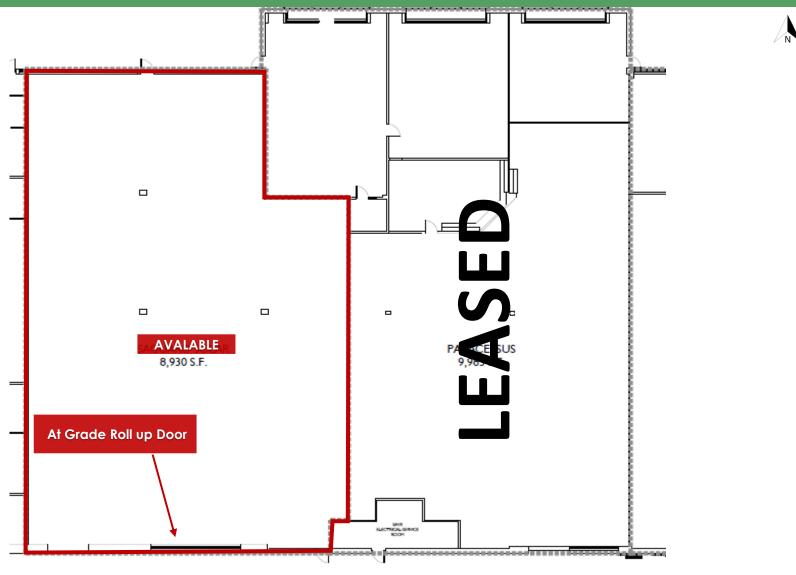

### **AVAILABILITY**

Office/Flex: 3000 E. VALENCIA RD:

Suite 150 - ±8,930 SF

Lease Rate: \$9.00 PSF + NNN\*

(\$0.75 PSF NNN\* monthly)

\*NNN estimated at \$3.25 PSF

PAD Available (yellow), BTS For Lease or Ground Lease

### **FLOORPLAN**

6298 E. Grant Rd., Suite #100 Tucson, AZ 85712 P: 520.296.0200 / F: 520.296.1571 www.larsenbaker.com