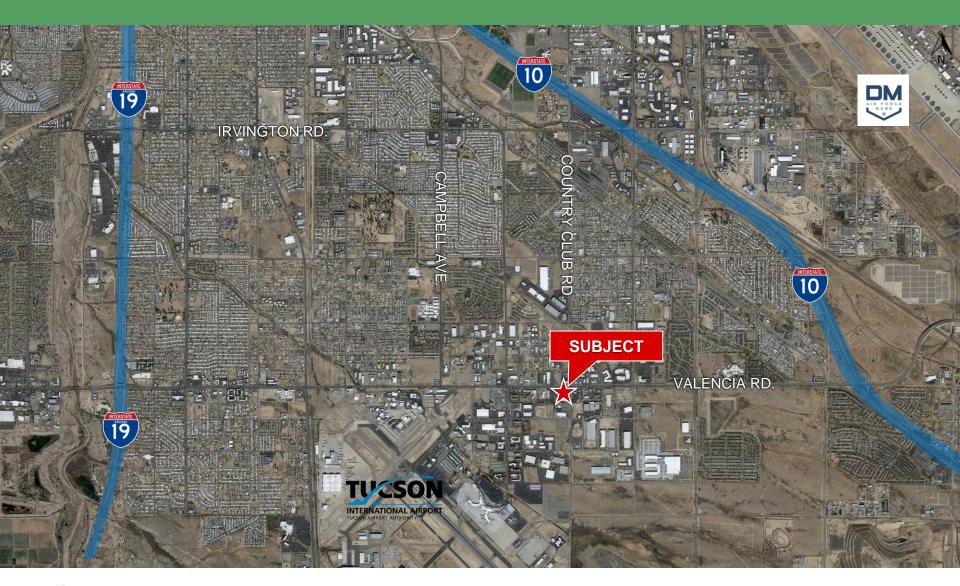

## **AERIAL MAP**

6298 E. Grant Rd., Suite #100 Tucson, AZ 85712 P: 520.296.0200 / F: 520.296.1571 www.larsenbaker.com Isaac Figueroa, CCIM

Director of Leasing and Sales 520.296.0200 x218 isaac@larsenbaker.com

### PROPERTY HIGHLIGHTS

- · Located in an Opportunity Zone
- Depressed Dock and At Grade Loading
- Potential for Fenced Yard
- Retail Pad Available
- Excellent access and visibility frontage on Valencia Rd and ample access via curb cuts to Valencia and Country Club roads
- Convenient to the Tucson International Airport, Davis Monthan Air Force Base and Tucson's largest private employer, Raytheon Missile Systems, Inc.
- Excellent access the Intertstate-10 and Interstate-19