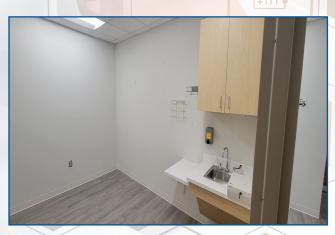

- Contemporary Design
- Natural Lighting
- Gray Luxury Vinyl Plank Flooring
- Neutral Color Scheme
- Energy Efficient Lighting
- Roller Shades
- 15+ Person Waiting Room
- Separate Check-In / Checkout
- · Nurse Station with Four Workstations
- 4 exam Rooms with Sinks
- 1 Procedure Room
- Private Staff Entry
- Staff Break-room
- Janitorial closet
- One Manager Office
- Ample Storage
- IT Dedicated Room