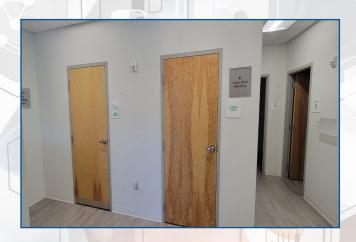

- Contemporary Design
- Natural Lighting
- Gray Luxury Vinyl Plank Flooring
- Neutral Color Scheme
- Energy Efficient Lighting
- Roller Shades
- 15+ Person Waiting Room
- Separate Check-In / Checkout
- · Nurse Station with Four Workstations
- 4 exam Rooms with Sinks
- 1 Procedure Room
- Private Staff Entry
- Staff Break-room
- Janitorial closet
- One Manager Office
- Ample Storage
- IT Dedicated Room