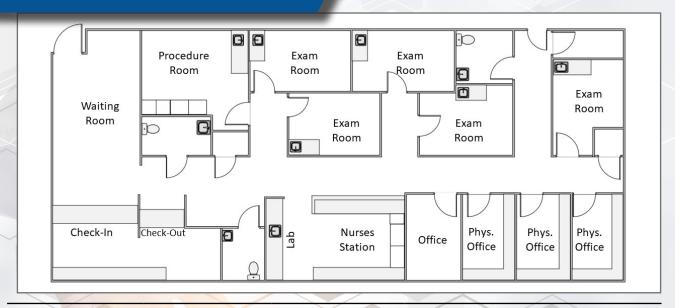

- Contemporary Design
- Natural Lighting
- Gray Luxury Vinyl Plank Flooring
- Neutral Color Scheme
- Energy Efficient Lighting
- Roller Shades
- 15+ Person Waiting Room
- Separate Check-In / Checkout
- · Nurse Station with Four Workstations
- 4 exam Rooms with Sinks
- 1 Procedure Room
- Private Staff Entry
- Staff Break-room
- Janitorial closet
- One Manager Office
- Ample Storage
- IT Dedicated Room