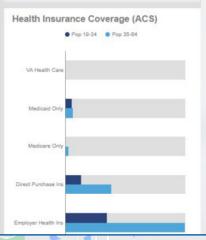

## Health Care & Insurance

6376 Pine Ridge Rd, Naples, Florida, 34119 3 Drive time of 15 minutes

his infographic provides a set of key demographic and health care indicators. Learn more about this data

| Has One Type Of<br>Health Insurance | 17.3 | 9.8   | 27.2  | 10.9 |   |
|-------------------------------------|------|-------|-------|------|---|
| Population (ACS)                    | 19.1 | 14.2  | 35.3  | 31.5 | % |
| No Health<br>Insurance              | 1.4  | 3.7   | 6.1   | 0.2  |   |
| Population Age                      | 19<  | 19-34 | 35-64 | 65+  |   |

Population

185,366 vilian Noninstitution opulation (ACS)

esri | Mag Soever | San Milk Simmora, Earl U.S. Bl.S. The virtage of the data is 2017-2021, 2023.

Exercise (Percent of Adults)

50.9% Exercise at home 2+

12.3% Exercise at club 2+ times per week Health Care Expenditure

\$6,129 Annual Health Insurance

\$3,027 Medical Care

Medicare: Population 65+

18,911

15,933

Direct-Purch & Medicare

9,178 Employer & Medicare

2,397

Medicare & Medicaid

Health Care (Consumer Spending) Blue Cross/Blue Shield \$1,532.5 Medicare Payments Physician Services Dental Services \$577.1 Eyecare Services \$110.8 \$90.6 Lab Tests/X-rays Hospital Room & Hospital Service \$299.6 Convalescent/Nursing Home Care \$46.1