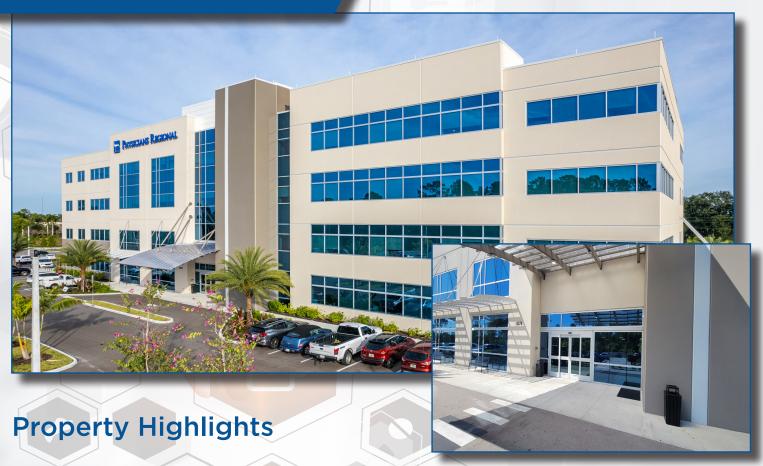

**Zoning** CPD - Commercial

6376 Pine Ridge Rd., Naples, FL 34116 - an exceptional opportunity to lease space in a prominent four-story medical office building nestled on approximately 9.23 acres in the esteemed Golden Gate submarket of Collier County. Boasting a total of 106,596 square feet, this strategically located property stands as a premier destination for healthcare professionals.

This prime location offers not only the advantage of a well-established medical community but also convenient accessibility for both healthcare providers and patients alike. Join the ranks of esteemed professionals who recognize the potential of this medical office building, and elevate your practice in this sophisticated and thriving healthcare hub.