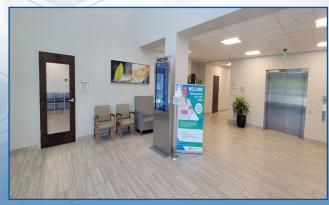

- Contemporary Design
- Natural Lighting
- Gray Luxury Vinyl Plank Flooring
- Neutral Color Scheme
- Energy Efficient Lighting
- Roller Shades
- 15+ Person Waiting Room
- Separate Check-In / Checkout
- · Nurse Station with Four Workstations
- 4 exam Rooms with Sinks
- 1 Procedure Room
- Private Staff Entry
- Staff Break-room
- Janitorial closet
- One Manager Office
- Ample Storage
- IT Dedicated Room