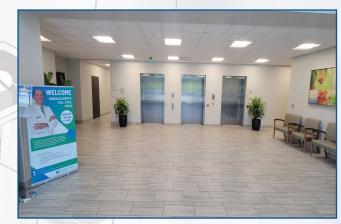

- Contemporary Design
- Natural Lighting
- Gray Luxury Vinyl Plank Flooring
- Neutral Color Scheme
- Energy Efficient Lighting
- Roller Shades
- 15+ Person Waiting Room
- Separate Check-In / Checkout
- · Nurse Station with Four Workstations
- 4 exam Rooms with Sinks
- 1 Procedure Room
- Private Staff Entry
- Staff Break-room
- Janitorial closet
- One Manager Office
- Ample Storage
- IT Dedicated Room