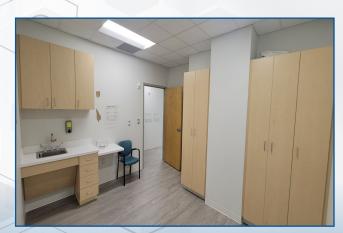

- Contemporary Design
- Natural Lighting
- Gray Luxury Vinyl Plank Flooring
- Neutral Color Scheme
- Energy Efficient Lighting
- Roller Shades
- 15+ Person Waiting Room
- Separate Check-In / Checkout
- · Nurse Station with Four Workstations
- 4 exam Rooms with Sinks
- 1 Procedure Room
- Private Staff Entry
- Staff Break-room
- Janitorial closet
- One Manager Office
- Ample Storage
- IT Dedicated Room