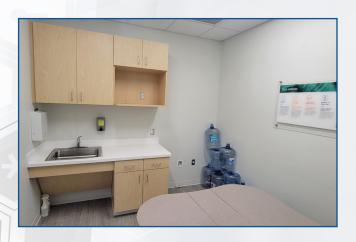

- Contemporary Design
- Natural Lighting
- Gray Luxury Vinyl Plank Flooring
- Neutral Color Scheme
- Energy Efficient Lighting
- Roller Shades
- 15+ Person Waiting Room
- Separate Check-In / Checkout
- · Nurse Station with Four Workstations
- 4 exam Rooms with Sinks
- 1 Procedure Room
- Private Staff Entry
- Staff Break-room
- Janitorial closet
- One Manager Office
- Ample Storage
- IT Dedicated Room