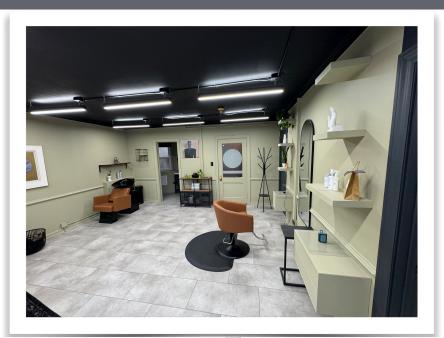

#### **PROPERTY HIGHLIGHTS**

Beautiful recently updated 2nd floor former salon space for lease in the heart of Downtown Hinsdale Historic District. Located two doors from Starbucks and directly across from Hinsdale Train Station, space is ideally suited for salon, medical, day spa, studio, office etc.