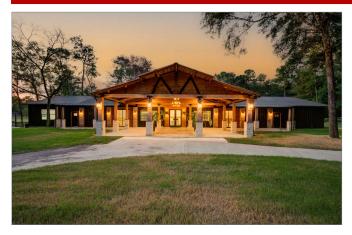

### **ABOUT THIS PROPERTY**

Incredible 75-acre farm and ranch property located in Humble. Nestled on the expansive lot are 2 gorgeous 3-bedroom, 2.5-bathroom, fully furnished homes currently used as AirBnBs. Utilize the 4,600 sq-ft. event venue, pavilion, 980 sq-ft. saloon, workshop, and barn for a variety of purposes. The property includes a large 43,000 sq-ft. horse ranch with arenas, pasture, 35 horse stalls, and 70-acres of sprawling green space for horseback riding. Take advantage of the space set up with utilities, allowing up to 8 tiny homes to be built! Located off 1-69, commuters are only minutes from the George Bush Intercontinental Airport and Central Humble. Find popular shopping and dining at the Deerbrook Mall and Humblewood Shopping Center. Zoned to Humble ISD.

#### PROPERTY HIGHLIGHTS:

- 75 acres
- 2 fully furnished homes
- 43,000 sq-ft. event space
- Space with utilities
- 980 sq-ft. saloon