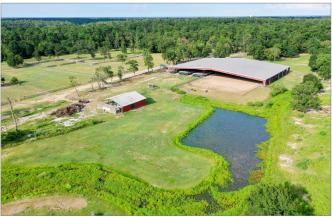

### **ABOUT THIS PROPERTY**

Incredible 75-acre farm and ranch property located in Humble. Nestled on the expansive lot are 2 gorgeous 3-bedroom, 2.5-bathroom, fully furnished homes currently used as AirBnBs. Utilize the 4,600 sq-ft. event venue, pavilion, 980 sq-ft. saloon, workshop, and barn for a variety of purposes. The property includes a large 43,000 sq-ft. horse ranch with arenas, pasture, 35 horse stalls, and 70-acres of sprawling green space for horseback riding. Take advantage of the space set up with utilities, allowing up to 8 tiny homes to be built! Located off 1-69, commuters are only minutes from the George Bush Intercontinental Airport and Central Humble. Find popular shopping and dining at the Deerbrook Mall and Humblewood Shopping Center. Zoned to Humble ISD.

#### PROPERTY HIGHLIGHTS:

- 75 acres
- 2 fully furnished homes
- 43,000 sq-ft. event space
- Space with utilities
- 980 sq-ft. saloon