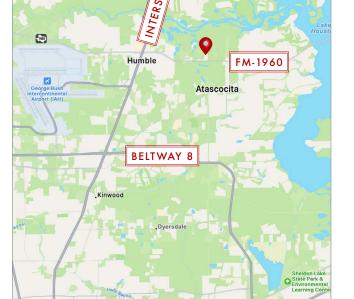

### **ABOUT THIS PROPERTY**

Incredible 75-acre farm and ranch property located in Humble. Nestled on the expansive lot are 2 gorgeous 3-bedroom, 2.5-bathroom, fully furnished homes currently used as AirBnBs. Utilize the 4,600 sq-ft. event venue, pavilion, 980 sq-ft. saloon, workshop, and barn for a variety of purposes. The property includes a large 43,000 sq-ft. horse ranch with arenas, pasture, 35 horse stalls, and 70-acres of sprawling green space for horseback riding. Take advantage of the space set up with utilities, allowing up to 8 tiny homes to be built! Located off 1-69, commuters are only minutes from the George Bush Intercontinental Airport and Central Humble. Find popular shopping and dining at the Deerbrook Mall and Humblewood Shopping Center. Zoned to Humble ISD.

#### AREA HIGHLIGHTS:

- Convenient location
- Close to the airport
- Close to highways
- Humble ISD