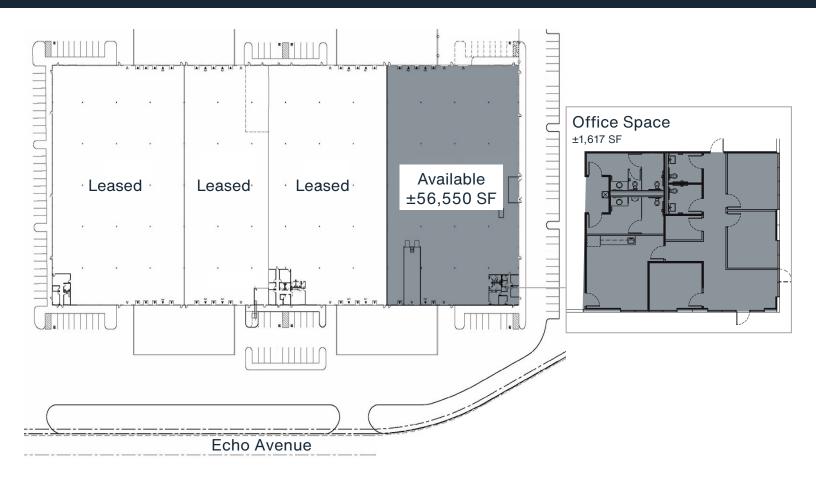

#### **BUILDING HIGHLIGHTS**

- Estimated OPEX \$0.14
- Lease rate negotiable
- ±56,550 SF available space with ±1,617 SF office
- 6 insulated vertical lift dock high doors measuring
  9'x10', equipped with an in-pit mechanical leveler
- Suite has an additional 3 knock out panels for future doors
- 3 grade level doors (2 measuring 12'x14' and 1 measuring 16'x16')
- 1,200 amps, 277/480 volt, 3-phase power
- Roof hung direct fired warehouse heating units

#### ADDITIONAL BUILDING HIGHLIGHTS

- ESFR fire suppression system
- 50' x 50' typical column spacing
- 30' clear height
- Cross-docked loading
- ±7,000 SF fenced yard
- Constructed in 2006