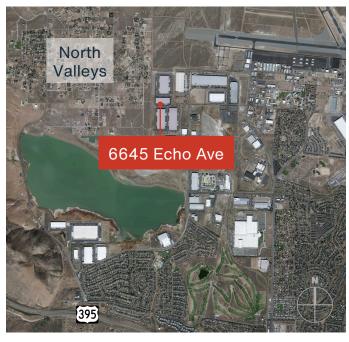

# **For Lease**

Lear 200 Industrial Center 6645 Echo Ave, Suite A Reno, NV 89506

56,550 SF Available with Heavy Power