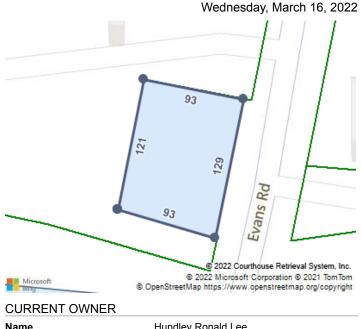

| LOCATION             |                                        |
|----------------------|----------------------------------------|
| Property Address     | 1766 Evans Rd<br>Clarksville, TN 37042 |
| Subdivision          |                                        |
| County               | Montgomery County, TN                  |
| PROPERTY SUMMAR      | Υ                                      |
| Property Type        | Residential                            |
| Land Use             | Residential                            |
| Improvement Type     |                                        |
| Square Feet          |                                        |
| GENERAL PARCEL IN    | FORMATION                              |
| Parcel ID/Tax ID     | 029M A 02500 000                       |
| Special Int          | 000                                    |
| Alternate Parcel ID  |                                        |
| Land Map             | 029M                                   |
| District/Ward        | 03                                     |
| 2010 Census Trct/Blk | 1012.02/1                              |
| Assessor Roll Year   | 2020                                   |
|                      |                                        |

# Property Report for 1766 EVANS RD, cont.

| X                     | Minimal             |                        | Area of minimal flood                     | hazard, usually depicted on | FIRMs as 47125C       | 0208D    | 03/18/2008            |  |
|-----------------------|---------------------|------------------------|-------------------------------------------|-----------------------------|-----------------------|----------|-----------------------|--|
| Zone Code             | Flood Risk          | BFE                    | Description                               |                             | FIRM Pa               | anel ID  | FIRM Panel Et<br>Date |  |
| FEMA FLOC             | DD ZONES            |                        |                                           |                             |                       |          |                       |  |
| Description           |                     |                        |                                           |                             |                       |          |                       |  |
| Block/Lot             |                     |                        |                                           | District/Ward               |                       | 03       |                       |  |
| Subdivision           |                     |                        |                                           | Plat Book/Page              |                       |          |                       |  |
| LEGAL DES             | CRIPTION            |                        |                                           |                             |                       |          |                       |  |
| Owner Type            |                     |                        |                                           |                             |                       |          |                       |  |
| Zoning Code           |                     | RM-1: Sir<br>Housing I | ngle Family Mfg'd<br>Residential District | Special School Dist         | rict 2                |          |                       |  |
| Sewer Source          | •                   | Public                 |                                           | Special School Dist         | rict 1                |          |                       |  |
| Water Source          |                     | Public                 |                                           | District Trend              |                       |          |                       |  |
| Electric Source       | ce                  | Public                 |                                           | Topography                  |                       | Rolling  |                       |  |
| Gas Source            |                     | Individua              |                                           | Road Type                   |                       | Urban Pa | ved                   |  |
| PROPERTY              | CHARACTER           | ISTICS: UTIL           | ITIES/AREA                                |                             |                       |          |                       |  |
| Latitude/Long         | jitude              | 36.581663°/-87.433343° |                                           | Acreage                     |                       | 0.27     |                       |  |
| Block/Lot             |                     |                        |                                           | Lot Square Feet             | ot Square Feet 11,761 |          |                       |  |
| Land Use              |                     | Resider                | tial                                      | Lot Dimensions              |                       |          |                       |  |
| PROPERTY              | CHARACTER           | ISTICS: LOT            |                                           |                             |                       |          |                       |  |
| Slab                  |                     |                        | 14X16                                     |                             | 2013                  | AVER     | AGE                   |  |
| Detached Carp         | oort Unf            |                        | 18X21                                     |                             | 2013                  | AVER     | AGE                   |  |
| Feature               |                     |                        | Size or Description                       | l                           | Year Built            | Cond     | ition                 |  |
| PROPERTY              | CHARACTER           | ISTICS: EXTI           | RA FEATURES                               |                             |                       |          |                       |  |
|                       | vere found for this |                        | .51140                                    |                             |                       |          |                       |  |
|                       | CHARACTER           |                        | DING                                      |                             |                       |          |                       |  |
| MORTGAGE No mortgages | were found for this | s parcel.              |                                           |                             |                       |          |                       |  |
|                       | <u>.</u>            | 55.10                  | Ψ130.                                     | ,                           | Ψισι                  | .00      |                       |  |
| 2019                  |                     | 36.29<br>55.18         | \$105.4<br>\$136.4                        |                             | \$141<br>\$191        |          |                       |  |
| 0040                  |                     | 20.00                  | \$105.4                                   |                             | \$141.                |          |                       |  |