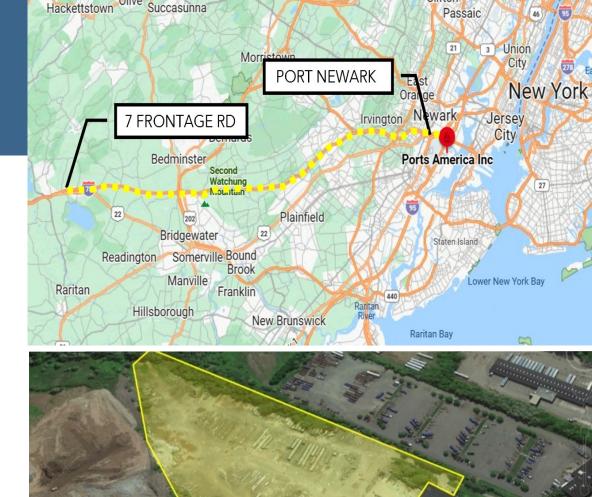

# FRONTAGE RD UNION TOWNSHIP, NJ 08809

## FOR LEASE

- 11 ACRES OF OUTDOOR STORAGE
  OR TRAILER PARKING
- YARD IS LEVEL & STABLE
- IDEAL ACCESS & VISIBILTY FROM RT 78
- 47,000 SF WH AVAILABLE IN ADDITION
- 45 MILES FROM PORT NEWARK