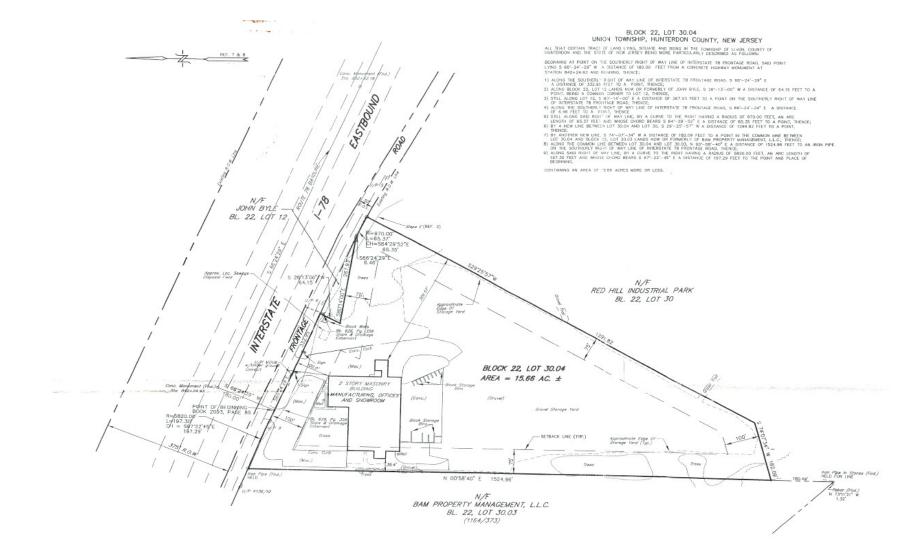

# FRONTAGE RD UNION TOWNSHIP, NJ 08809

## FOR LEASE

- 11 ACRES OF OUTDOOR STORAGE
  OR TRAILER PARKING
- YARD IS LEVEL & STABLE
- IDEAL ACCESS & VISIBILTY FROM RT 78
- 47,000 SF WH AVAILABLE IN ADDITION
- 45 MILES FROM PORT NEWARK