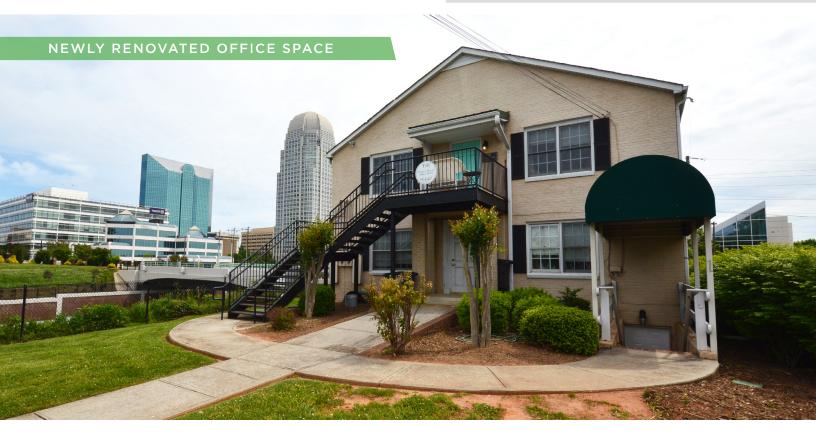

### **DESCRIPTION**

Newly renovated private office space available in downtown Winston-Salem. This sub-level space is ±1,650 SF and features a reception area, large open workspace, 1 private office, break area, restroom, and conference room. Located directly off of US-421/Salem Parkway and walkable to many restaurants, retailers, and Old Salem. Only 0.9 miles to US-52.

### **KEY FEATURES**

- Newly renovated private office opportunity
- ±1,650 SF office space
- Open floor plan
- Featuring private restroom, reception area, ample storage, breakroom, and dedicated parking
- Walkable to all downtown Winston-Salem has to offer including restaurants, bars, and entertainment venues