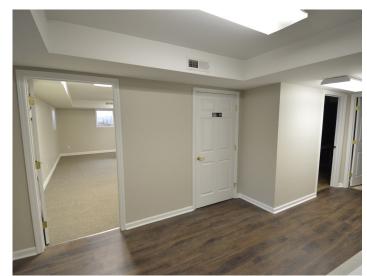

### **DESCRIPTION**

Newly renovated private office space available in downtown Winston-Salem. This sub-level space is ±1,650 SF and features a reception area, large open workspace, 1 private office, break area, restroom, and conference room. Located directly off of US-421/Salem Parkway and walkable to many restaurants, retailers, and Old Salem. Only 0.9 miles to US-52.

### **KEY FEATURES**

- Newly renovated private office opportunity
- ±1,650 SF office space
- Open floor plan
- Featuring private restroom, reception area, ample storage, breakroom, and dedicated parking
- Walkable to all downtown Winston-Salem has to offer including restaurants, bars, and entertainment venues