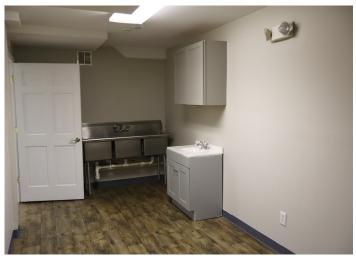

### **DESCRIPTION**

Newly renovated private office space available in downtown Winston-Salem. This sub-level space is ±1,650 SF and features a reception area, large open workspace, 1 private office, break area, restroom, and conference room. Located directly off of US-421/Salem Parkway and walkable to many restaurants, retailers, and Old Salem. Only 0.9 miles to US-52.

#### DESCRIPTION

Newly renovated private office space available in downtown Winston-Salem. This sub-level space is ±1,650 SF and features a reception area, large open workspace, 1 private office, break area, restroom, and conference room. Located directly off of US-421/Salem Parkway and walkable to many restaurants, retailers, and Old Salem. Only 0.9 miles to US-52.