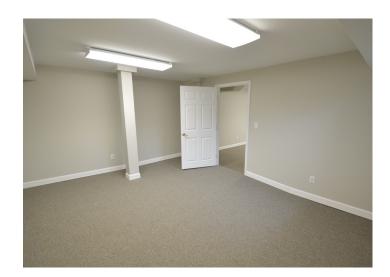

### **DESCRIPTION**

Newly renovated private office space available in downtown Winston-Salem. This sub-level space is ±1,650 SF and features a reception area, large open workspace, 1 private office, break area, restroom, and conference room. Located directly off of US-421/Salem Parkway and walkable to many restaurants, retailers, and Old Salem. Only 0.9 miles to US-52.

#### DESCRIPTION

Newly renovated private office space available in downtown Winston-Salem. This sub-level space is ±1,650 SF and features a reception area, large open workspace, 1 private office, break area, restroom, and conference room. Located directly off of US-421/Salem Parkway and walkable to many restaurants, retailers, and Old Salem. Only 0.9 miles to US-52.