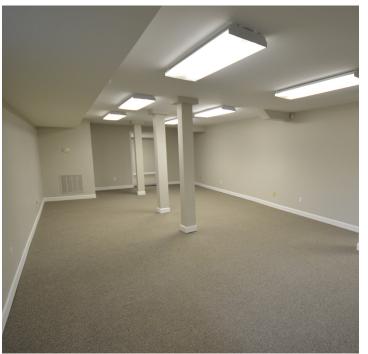

### **DESCRIPTION**

Newly renovated private office space available in downtown Winston-Salem. This sub-level space is ±1,650 SF and features a reception area, large open workspace, 1 private office, break area, restroom, and conference room. Located directly off of US-421/Salem Parkway and walkable to many restaurants, retailers, and Old Salem. Only 0.9 miles to US-52.

#### DESCRIPTION

Newly renovated private office space available in downtown Winston-Salem. This sub-level space is ±1,650 SF and features a reception area, large open workspace, 1 private office, break area, restroom, and conference room. Located directly off of US-421/Salem Parkway and walkable to many restaurants, retailers, and Old Salem. Only 0.9 miles to US-52.