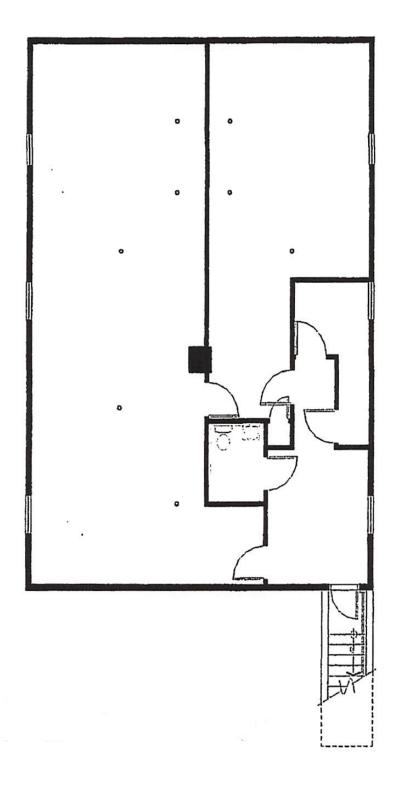

ce, break area, restroom, and conference room. Located directly off of US-421/Salem Parkway and walkable to many restaurants, retailers, and Old Salem. Only 0.9 miles to US-52.



### KATIE HAYES

- Katie@LTPcommercial.com
- M 336.473.0206
- P 336.724.1715

### **NICK GONZALEZ**

- Nick@LTPcommercial.com
- P 336.724.1715

# 138 S. CHERRY STREET

FOR LEASE | WINSTON-SALEM, NC 27101

### Linville Team Partners

COMMERCIAL REAL ESTATE









### **KEY FEATURES**

- Newly renovated private office opportunity
- ±1,650 SF office space
- Open floor plan
- Featuring private restroom, reception area, ample storage, breakroom, and dedicated parking
- Walkable to all downtown Winston-Salem has to offer including restaurants, bars, and entertainment venues



COMMERCIAL REAL ESTATE

### FLOOR PLAN



## 138 S. CHERRY STREET

FOR LEASE | WINSTON-SALEM, NC 27101



COMMERCIAL REAL ESTATE



### PROPERTY INFORMATION

| PROPERTY TYPE  | Office | FLOOR    | Wood    |
|----------------|--------|----------|---------|
| AVAILABLE SF ± | 1,650  | ROOF     | Shingle |
| BUILDING SF ±  | 5,025  | EXTERIOR | Brick   |
| YEAR BUILT     | 1950   | PARKING  | Surface |
| YEAR RENOVATED | 2002   | ZONING   | СВ      |

### **PRICING & TERMS**

| LEASE RATE | \$12.00 | LEASE TYPE | Modified Gross |
|------------|---------|------------|----------------|
|            |         |            |                |

#### DESCRIPTION

Newly renovated private office space available in downtown Winston-Salem. This sub-level space is ±1,650 SF and features a reception area, large open workspace, 1 private office,