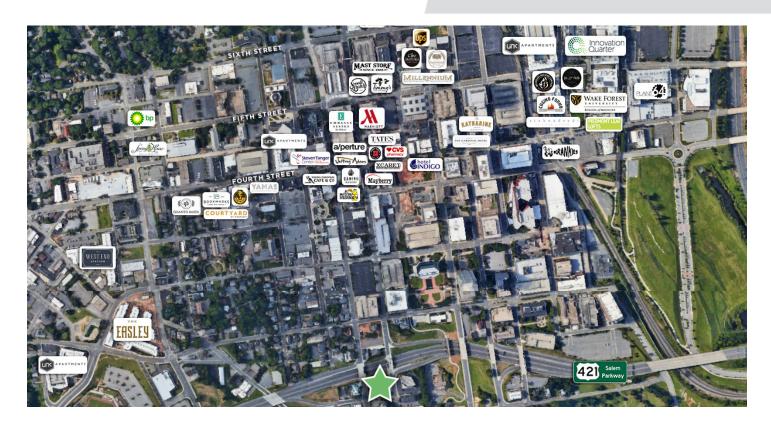

### **DESCRIPTION**

Newly renovated private office space available in downtown Winston-Salem. This sub-level space is ±1,650 SF and features a reception area, large open workspace, 1 private office, break area, restroom, and conference room. Located directly off of US-421/Salem Parkway and walkable to many restaurants, retailers, and Old Salem. Only 0.9 miles to US-52.

#### DESCRIPTION

Newly renovated private office space available in downtown Winston-Salem. This sub-level space is ±1,650 SF and features a reception area, large open workspace, 1 private office, break area, restroom, and conference room. Located directly off of US-421/Salem Parkway and walkable to many restaurants, retailers, and Old Salem. Only 0.9 miles to US-52.