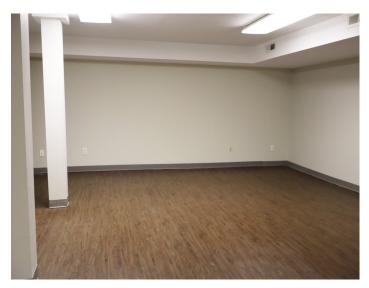

### **DESCRIPTION**

Newly renovated private office space available in downtown Winston-Salem. This sub-level space is ±1,650 SF and features a reception area, large open workspace, 1 private office, break area, restroom, and conference room. Located directly off of US-421/Salem Parkway and walkable to many restaurants, retailers, and Old Salem. Only 0.9 miles to US-52.

### **KEY FEATURES**

- Newly renovated private office opportunity
- ±1,650 SF office space
- Open floor plan
- Featuring private restroom, reception area, ample storage, breakroom, and dedicated parking
- Walkable to all downtown Winston-Salem has to offer including restaurants, bars, and entertainment venues