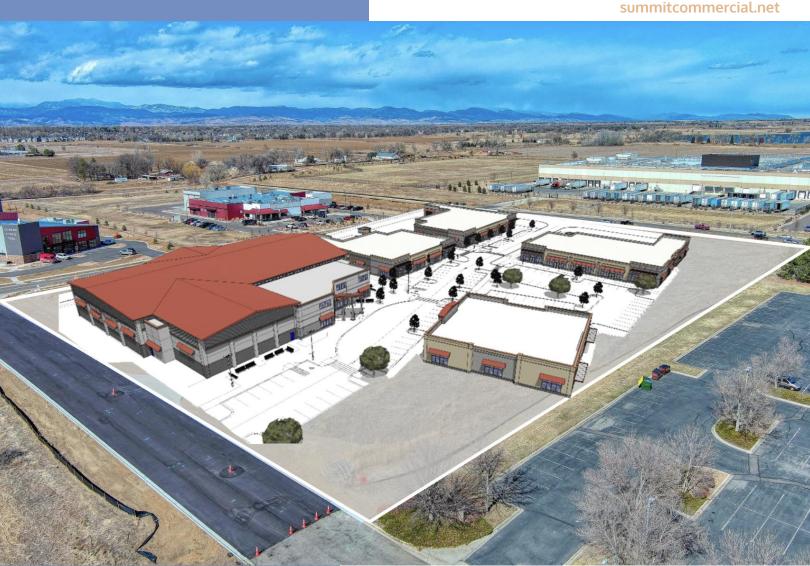

### New Industrial/Flex Development!

Sandstone Business Complex, located adjacent to the new \$340M Smucker's facility, showcases a 47,880 high bay distribution or light manufacturing facility and four customizable buildings ranging in size from 8,300 - 32,000 square feet. This 7-acre site has a prime location on Hwy 119 with quick access to the City of Longmont and the entire I-25 corridor. The complex has an exceptional design and layout affording easy access to units, and beautiful views of the Twin Peaks and Front Range. The design provides good circulation throughout the development and excellent opportunities for signage that will be visible to the 32,000+ daily traffic count along HWY 119. The building layouts feature high bay ceilings and loading dock doors allowing excellent build to suit customization opportunities.

### SANDSTONE BUSINESS COMPLEX 3000 Colorful Ave, Longmont