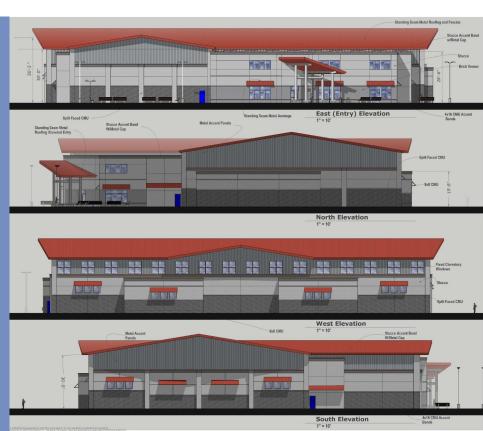

### New Industrial/Flex Development!

Sandstone Business Complex, located adjacent to the new \$340M Smucker's facility, showcases a 47,880 high bay distribution or light manufacturing facility and four customizable buildings ranging in size from 8,300 - 32,000 square feet. This 7-acre site has a prime location on Hwy 119 with quick access to the City of Longmont and the entire I-25 corridor. The complex has an exceptional design and layout affording easy access to units, and beautiful views of the Twin Peaks and Front Range. The design provides good circulation throughout the development and excellent opportunities for signage that will be visible to the 32,000+ daily traffic count along HWY 119. The building layouts feature high bay ceilings and loading dock doors allowing excellent build to suit customization opportunities.

#### **PROPERTY INFO**

Building A: 47,824 sf Building B: 13,200 sf\* Building C: 16,320 sf\*

Building D: 16,320 sf\* **Building E:** 9,000 sf\*

\*Buildings B - E are divisible to 2,500 sf

**Lease Rate** \$18.00/sf (NNN)

Sale Price \$270/sf (Core + Shell)

- Power: 1000 Amps (208y/120v & 240v 3-Phase)
- **Building Features:**

Size

- 30' Clear Height (Building A)
- 18' Clear Height (Buildings B, C, D, and E)
- Dock and Overhead Doors 0
- **Fully Sprinkled** 0
- 200 amps/unit
- Delivery: One Year from Lease or PSA signing depending on city approval