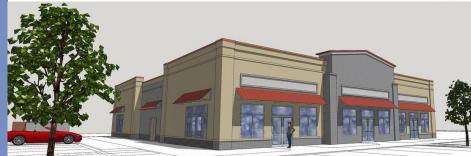

### New Industrial/Flex Development!

Sandstone Business Complex, located adjacent to the new \$340M Smucker's facility, showcases a 47,880 high bay distribution or light manufacturing facility and four customizable buildings ranging in size from 8,300 - 32,000 square feet. This 7-acre site has a prime location on Hwy 119 with quick access to the City of Longmont and the entire I-25 corridor. The complex has an exceptional design and layout affording easy access to units, and beautiful views of the Twin Peaks and Front Range. The design provides good circulation throughout the development and excellent opportunities for signage that will be visible to the 32,000+ daily traffic count along HWY 119. The building layouts feature high bay ceilings and loading dock doors allowing excellent build to suit customization opportunities.