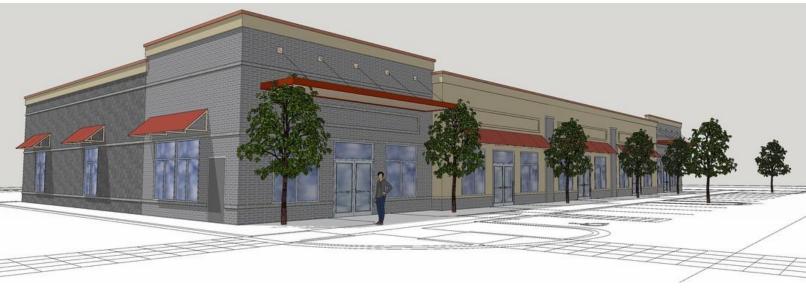

### New Industrial/Flex Development!

Sandstone Business Complex, located adjacent to the new \$340M Smucker's facility, showcases a 47,880 high bay distribution or light manufacturing facility and four customizable buildings ranging in size from 8,300 - 32,000 square feet. This 7-acre site has a prime location on Hwy 119 with quick access to the City of Longmont and the entire I-25 corridor. The complex has an exceptional design and layout affording easy access to units, and beautiful views of the Twin Peaks and Front Range. The design provides good circulation throughout the development and excellent opportunities for signage that will be visible to the 32,000+ daily traffic count along HWY 119. The building layouts feature high bay ceilings and loading dock doors allowing excellent build to suit customization opportunities.