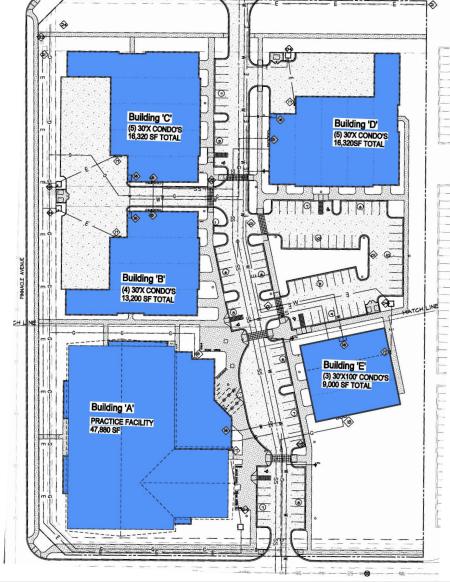

#### **PROPERTY INFO**

Building A: 47,824 sf Building B: 13,200 sf\* Building C: 16,320 sf\*

Building D: 16,320 sf\* **Building E:** 9,000 sf\*

\*Buildings B - E are divisible to 2,500 sf

**Lease Rate** \$18.00/sf (NNN)

Sale Price \$270/sf (Core + Shell)

- Power: 1000 Amps (208y/120v & 240v 3-Phase)
- **Building Features:**

Size

- 30' Clear Height (Building A)
- 18' Clear Height (Buildings B, C, D, and E)
- Dock and Overhead Doors 0
- **Fully Sprinkled** 0
- 200 amps/unit
- Delivery: One Year from Lease or PSA signing depending on city approval