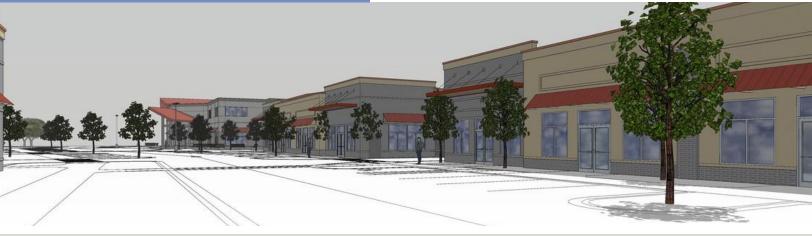

### New Industrial/Flex Development!

Sandstone Business Complex, located adjacent to the new \$340M Smucker's facility, showcases a 47,880 high bay distribution or light manufacturing facility and four customizable buildings ranging in size from 8,300 - 32,000 square feet. This 7-acre site has a prime location on Hwy 119 with quick access to the City of Longmont and the entire I-25 corridor. The complex has an exceptional design and layout affording easy access to units, and beautiful views of the Twin Peaks and Front Range. The design provides good circulation throughout the development and excellent opportunities for signage that will be visible to the 32,000+ daily traffic count along HWY 119. The building layouts feature high bay ceilings and loading dock doors allowing excellent build to suit customization opportunities.