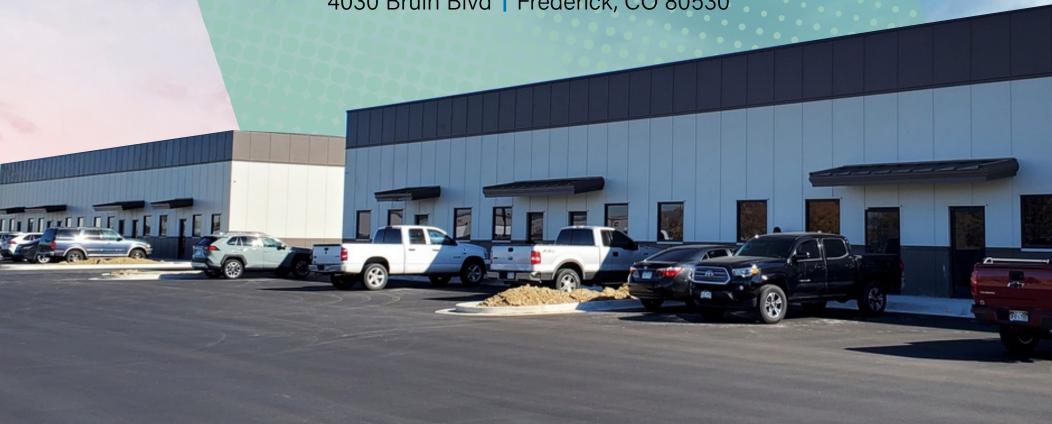

# BUSINESS PARK

4030 Bruin Blvd | Frederick, CO 80530

### Property Features

\$15.00/SF NNN Lease Rate

\$7.92/SF NNN's (2024 Estimate

5,000 SF Unit

2,000 SF Office Area

3,000 SF Warehouse

Minimum 16' Clear Height

Two 12' x 14' Overhead Doors

3 Phase Power

Large Fenced Outdoor Storage Yard

Modern Construction Completed in 2020

Convenient Location Near I-25

16 Cameras on Property with Live Feed that Tenants can view on an App