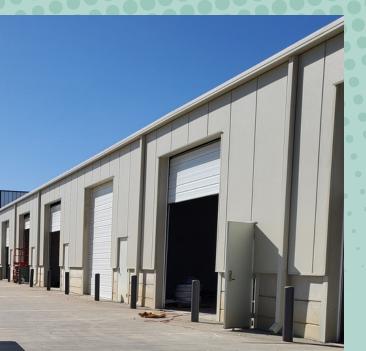

### Property Features

\$15.00/SF NNN Lease Rate

\$7.92/SF NNN's (2024 Estimate

5,000 SF Unit

2,000 SF Office Area

3,000 SF Warehouse

Minimum 16' Clear Height

Two 12' x 14' Overhead Doors

3 Phase Power

Large Fenced Outdoor Storage Yard

Modern Construction Completed in 2020

Convenient Location Near I-25

16 Cameras on Property with Live Feed that Tenants can view on an App