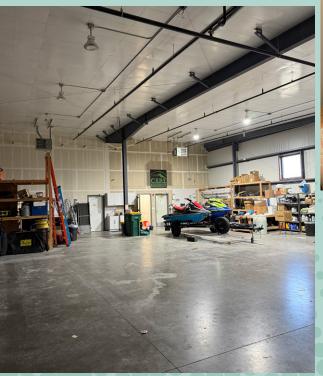

### Representative Photos

5,000 SF Equipped with a Reception Area, Kitchen, Two Restrooms, Shower, Warehouse, and Fenced Yard

A great opportunity to join the booming manufacturing and biotech industries in the area as a part of this growing and vibrant town.