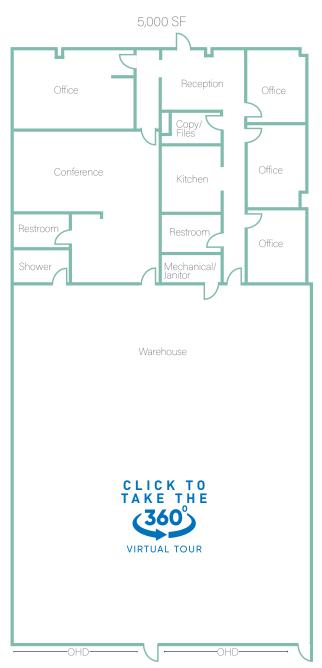

### Property Features

\$15.00/SF NNN Lease Rate

\$7.92/SF NNN's (2024 Estimate

5,000 SF Unit

2,000 SF Office Area

3,000 SF Warehouse

Minimum 16' Clear Height

Two 12' x 14' Overhead Doors

### Representative Photos

5,000 SF Equipped with a Reception Area, Kitchen, Two Restrooms, Shower, Warehouse, and Fenced Yard

A great opportunity to join the booming manufacturing and biotech industries in the area as a part of this growing and vibrant town.