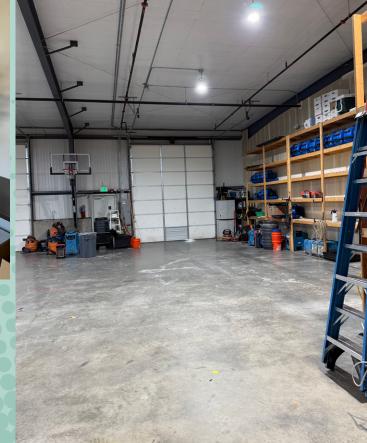

### Representative Photos

5,000 SF Equipped with a Reception Area, Kitchen, Two Restrooms, Shower, Warehouse, and Fenced Yard

A great opportunity to join the booming manufacturing and biotech industries in the area as a part of this growing and vibrant town.