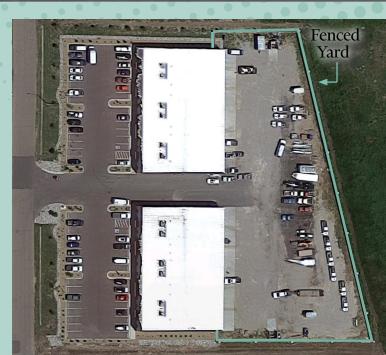

3 Phase Power

Large Fenced Outdoor Storage Yard

Modern Construction Completed in 2020

Convenient Location Near I-25

16 Cameras on Property with Live Feed that Tenants can view on an App