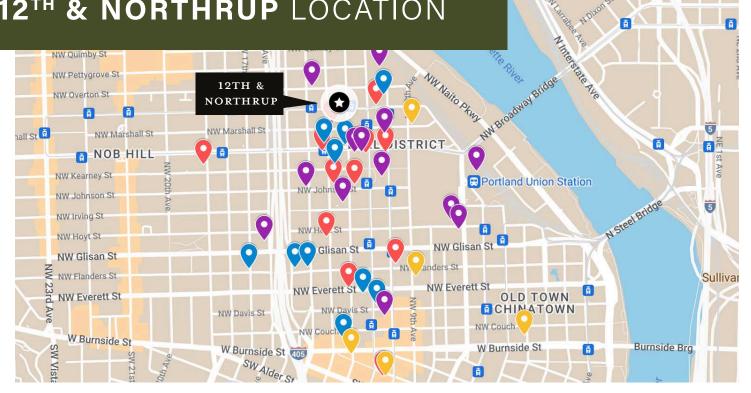

## 12TH & NORTHRUP LOCATION

#### **RESTAURANTS**

Safeway Super Deluxe **Fish Sauce** Khao San Thai 10 Barrel Brewing Chipotle Whole Foods Market Oven and Shaker **Deschutes Brewery** 

#### CAFES

Sisters Coffee Kure Nossa Familia Greenleaf Juicing Starbucks Lovejoy Bakers Tea Bar NW Nuvrei Caffe Umbria Stumptown Coffee Barista

#### **ATTRACTIONS**

FedEx Sammy's Flowers Barre3 **US Post Office** Amtrak Union Station REI Pure Space - Event Space The Fields Park Jamison Park ACE Hardware Pacific NW College of Art 24 Hour Fitness Portland Center Stage

#### HOTELS

**Residence Inn Marriot** McMenamins Crystal Hotel The Hoxton Ace Hotel (204 rooms) Hampton Inn Ritz Carlton (Coming 2023)

WALK SCORE "Walker's Paradise"

BIKE SCORE "Biker's Paradise"

#### LOCATION HIGHLIGHTS

- Situated between three nearby parks: Fields Park, Tanner Springs and Jamison Square
- Directly on Streetcar Line
- Close to Pearl Retail Amenities
- TriMet transportation just steps away
- Close proximity to all major highways including Hwy 405, Hwy 30 & Hwy 84