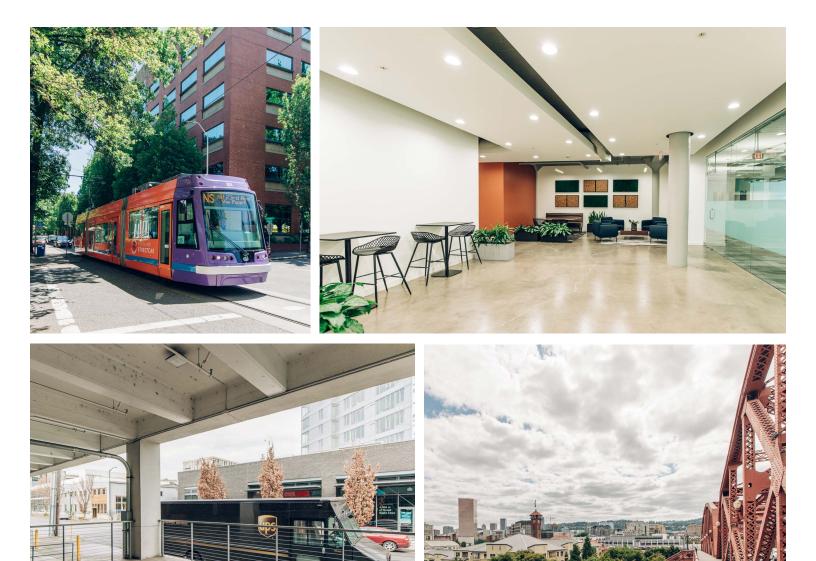

#### **BUILDING HIGHLIGHTS**

- Creative corner office space
- Kitchenette
- Private Outdoor Deck
- Lockers & showers in the building
- Situated between three nearby parks: Fields Park, Tanner Springs, & Jamison Square
- Close to Pearl Retail Amenities
- Bicycle parking

The 12<sup>th</sup> and Northrup is located in the epicenter of Portland's Pearl District with easy access to major highways and close by to parks, galleries, boutiques and residences.

Melvin Mark Brokerage Co. | 111 Southwest Columbia | Portland, Oregon 97201 | P: 503.223.9203 | melvinmark.com

#### LOCATION HIGHLIGHTS

- Situated between three nearby parks: Fields Park, Tanner Springs and Jamison Square
- Directly on Streetcar Line
- Close to Pearl Retail Amenities
- TriMet transportation just steps away
- Close proximity to all major highways including Hwy 405, Hwy 30 & Hwy 84