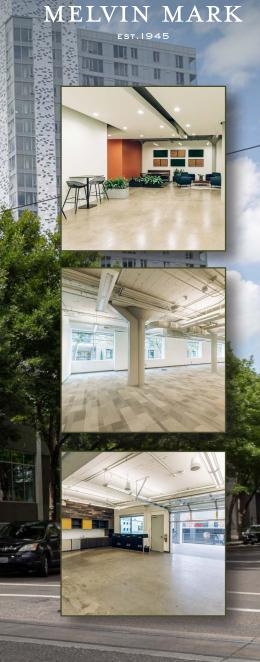

#### **BUILDING HIGHLIGHTS**

- Creative corner office space
- Kitchenette
- Private Outdoor Deck
- Lockers & showers in the building
- Situated between three nearby parks: Fields Park, Tanner Springs, & Jamison Square
- Close to Pearl Retail Amenities
- Bicycle parking

The 12<sup>th</sup> and Northrup is located in the epicenter of Portland's Pearl District with easy access to major highways and close by to parks, galleries, boutiques and residences.

Melvin Mark Brokerage Co. | 111 Southwest Columbia | Portland, Oregon 97201 | P: 503.223.9203 | melvinmark.com