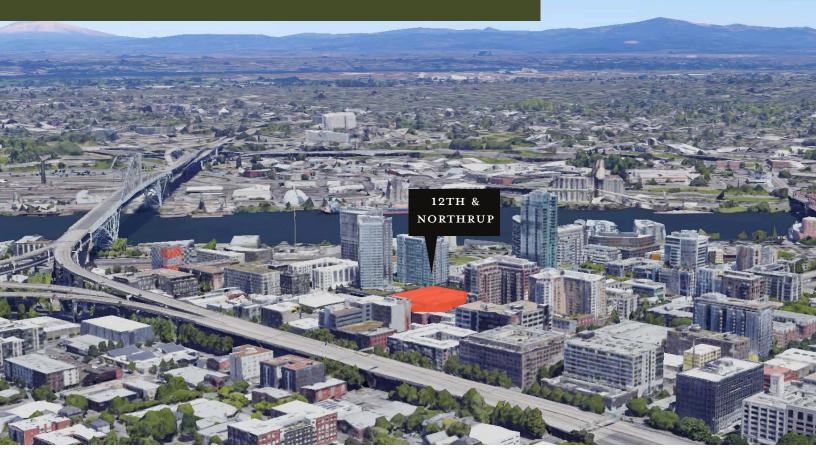

## 12TH & NORTHRUP LOCATION

#### LOCATION HIGHLIGHTS

- Situated between three nearby parks: Fields Park, Tanner Springs and Jamison Square
- Directly on Streetcar Line
- Close to Pearl Retail Amenities
- TriMet transportation just steps away
- Close proximity to all major highways including Hwy 405, Hwy 30 & Hwy 84