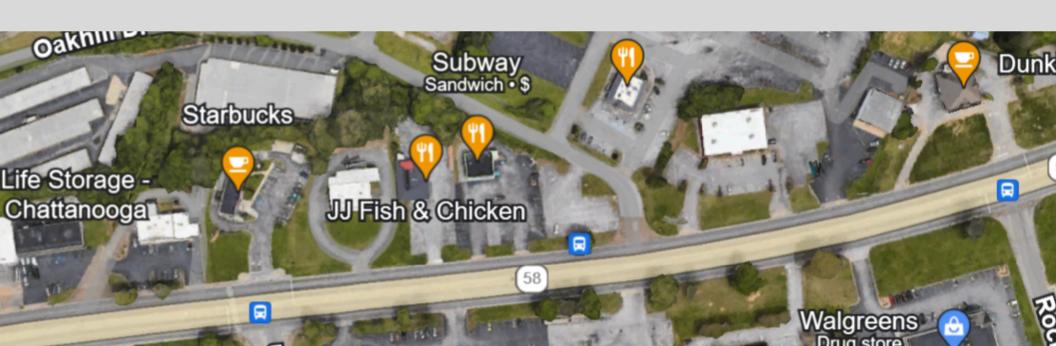

## THE PROPERTY

Prime location, high traffic, unmatched visibility and frontage

Prime Location in the HWY 58

+/- 101 Ft of Frontage on Center St

### 4511 Highway 58 Chattanooga, TN 37416

- +/-3,000 SF
- Restaurant
- 101 Ft of Frontage on HWY 58
- AADT +/-24,805

4511 Highway 58 Chattanooga, TN 37416

**BROCKMAN MISSEL** 

GROUP

423.664.1550 423.299.3101