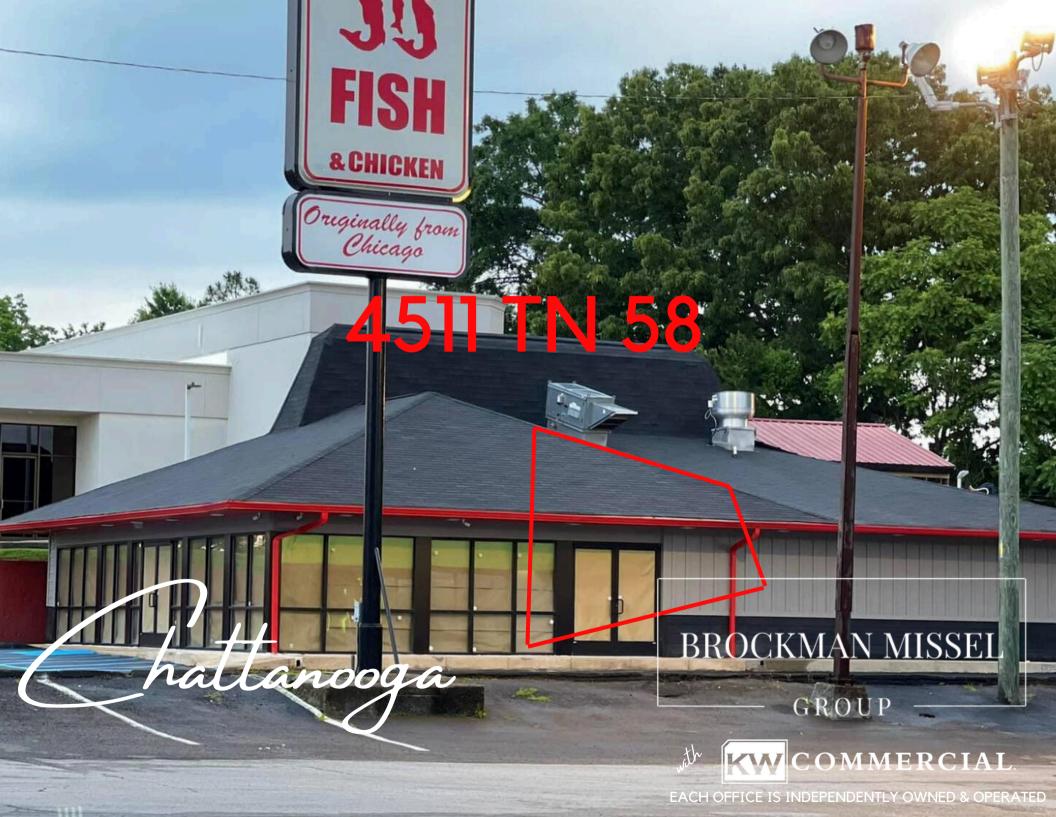

# THE OFFERING

Address

• Sale Price

Property Type

- Lot Size
- Square Footage
- Cap Rate

4511 Highway 58 Chattanooga, TN 37416

\$1,500,000.00

Commercial/Restaurant and Retail

.43 Acres

+/-3,000

5.43%

## THE PROPERTY

Prime location, high traffic, unmatched visibility and frontage

Prime Location in the HWY 58

+/- 101 Ft of Frontage on Center St

### 4511 Highway 58 Chattanooga, TN 37416

- +/-3,000 SF
- Restaurant
- 101 Ft of Frontage on HWY 58
- AADT +/-24,805

4511 Highway 58 Chattanooga, TN 37416

**BROCKMAN MISSEL** 

GROUP

423.664.1550 423.299.3101