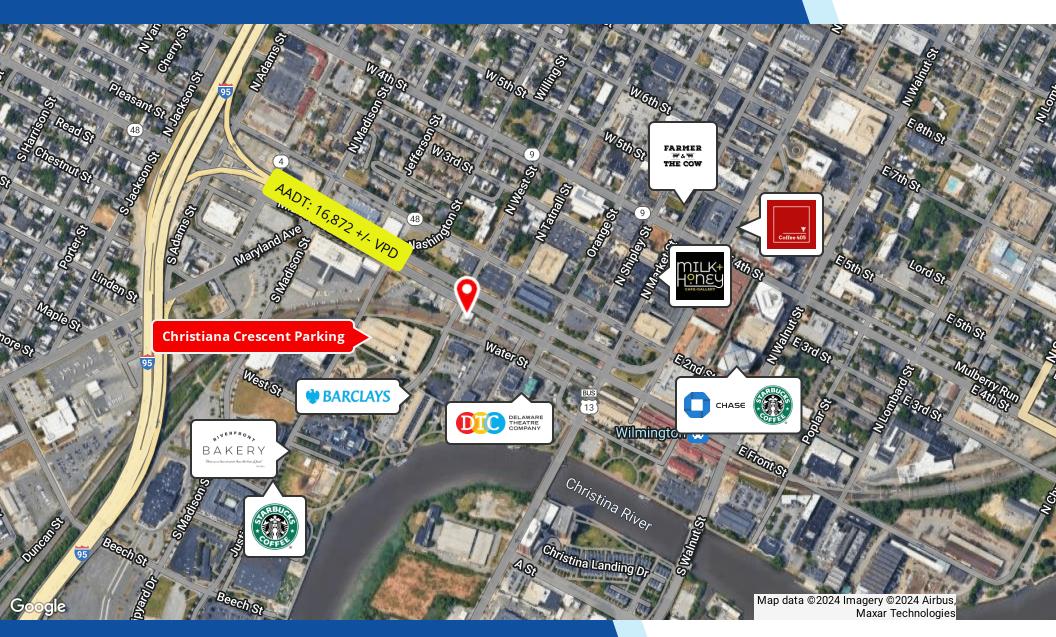

#### **GREAT LOCATION AND CONTACT INFORMATION**

Located in Wilmington's Riverfront District close to restaurants, shops and Riverwalk and Two Blocks from Riverfront Market. Walking Distance to Train and Bus Stations. Call Dan Bachtle at 302.983.3190 to get started today!