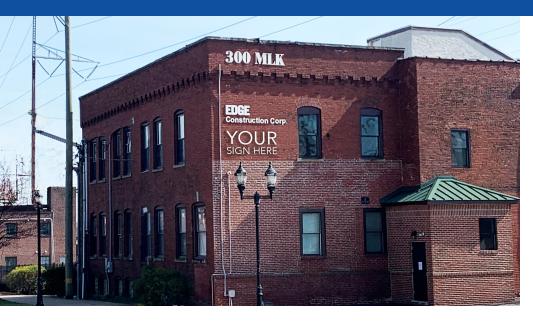

### 300 MARTIN LUTHER KING BLVD

Wilmington, DE 19801

#### **PROPERTY DESCRIPTION**

Beautifully converted building built in the 1880s has two office suites available for lease! This unique building retained the exposed brick with post and beam construction for a one of a kind work environment with a contemporary feel, exposed ducts, open floor plan and separate offices. Original building furnishings were restored and incorporated into the interior design! Located in Wilmington's Waterfront District, it's within walking distance to all riverfront attractions, restaurants, train and bus station. Join the revival of Downtown Wilmington with turn-key ready to move in contemporary office suites!

#### **PROPERTY HIGHLIGHTS**

- Prominent Signage on MLK Blvd Available
- Turn-Key Suites, Move-In Ready
- Best Value Office Space in Wilmington Area
- Elevator ADA Compliant and Free Parking with Designated Spaces