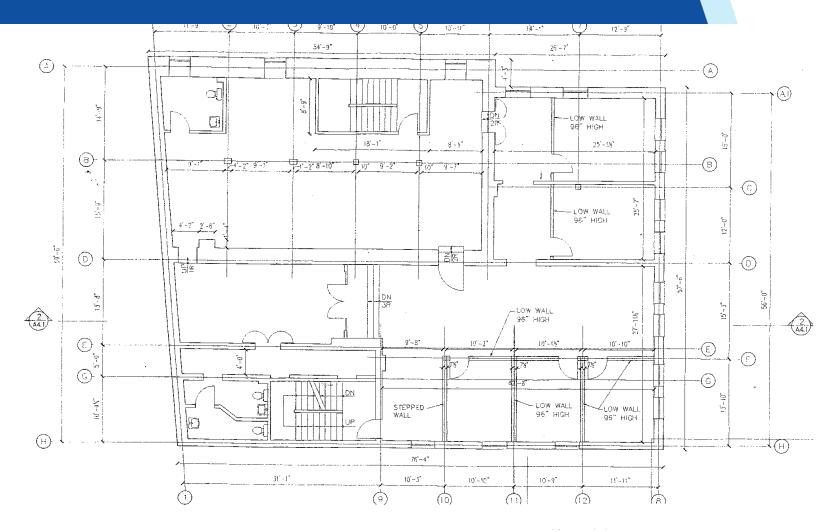

## 300 MARTIN LUTHER KING BLVD

Wilmington, DE 19801

SECOND FLOOR PLAN 300 MLK BLVD. 4,200 +/- SF