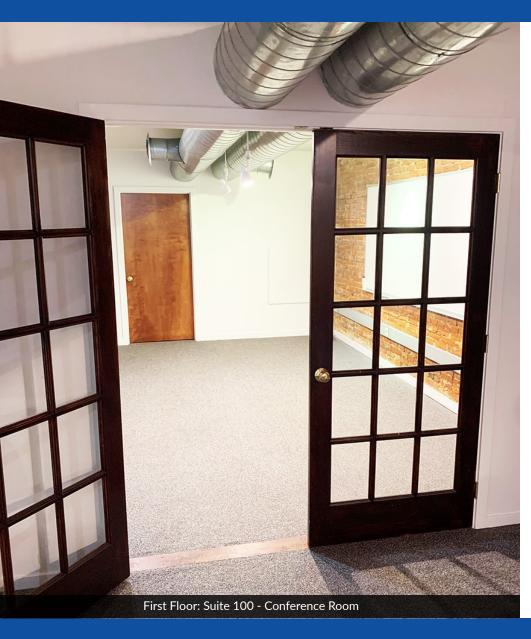

#### **PROPERTY DESCRIPTION**

Beautifully converted building built in the 1880s has two office suites available for lease! This unique building retained the exposed brick with post and beam construction for a one of a kind work environment with a contemporary feel, exposed ducts, open floor plan and separate offices. Original building furnishings were restored and incorporated into the interior design! Located in Wilmington's Waterfront District, it's within walking distance to all riverfront attractions, restaurants, train and bus station. Join the revival of Downtown Wilmington with turn-key ready to move in contemporary office suites!

## 300 MARTIN LUTHER KING BLVD

Wilmington, DE 19801

FIRST FLOOR 300 MLK BLVD. 2,000 +/- SF

moore@LMTCRE.com