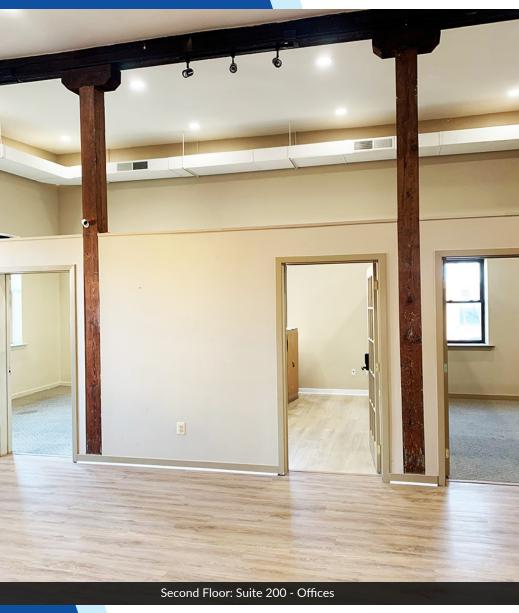

#### **PROPERTY DESCRIPTION**

Beautifully converted building built in the 1880s has two office suites available for lease! This unique building retained the exposed brick with post and beam construction for a one of a kind work environment with a contemporary feel, exposed ducts, open floor plan and separate offices. Original building furnishings were restored and incorporated into the interior design! Located in Wilmington's Waterfront District, it's within walking distance to all riverfront attractions, restaurants, train and bus station. Join the revival of Downtown Wilmington with turn-key ready to move in contemporary office suites!

## 300 MARTIN LUTHER KING BLVD

Wilmington, DE 19801

SECOND FLOOR PLAN 300 MLK BLVD. 4,200 +/- SF