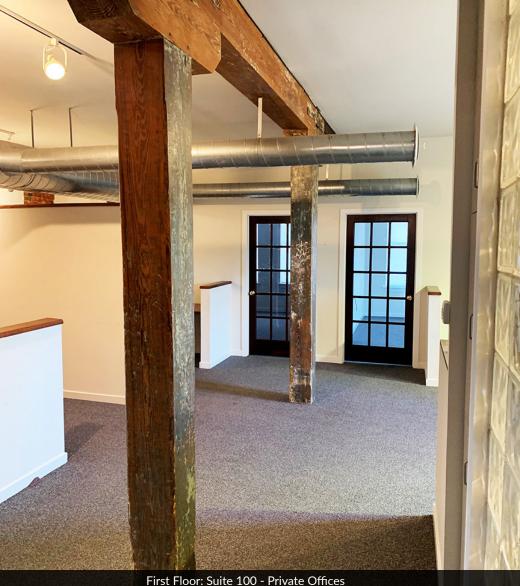

#### **PROPERTY DESCRIPTION**

Beautifully converted building built in the 1880s has two office suites available for lease! This unique building retained the exposed brick with post and beam construction for a one of a kind work environment with a contemporary feel, exposed ducts, open floor plan and separate offices. Original building furnishings were restored and incorporated into the interior design! Located in Wilmington's Waterfront District, it's within walking distance to all riverfront attractions, restaurants, train and bus station. Join the revival of Downtown Wilmington with turn-key ready to move in contemporary office suites!

## 300 MARTIN LUTHER KING BLVD

Wilmington, DE 19801

FIRST FLOOR 300 MLK BLVD. 2,000 +/- SF

moore@LMTCRE.com