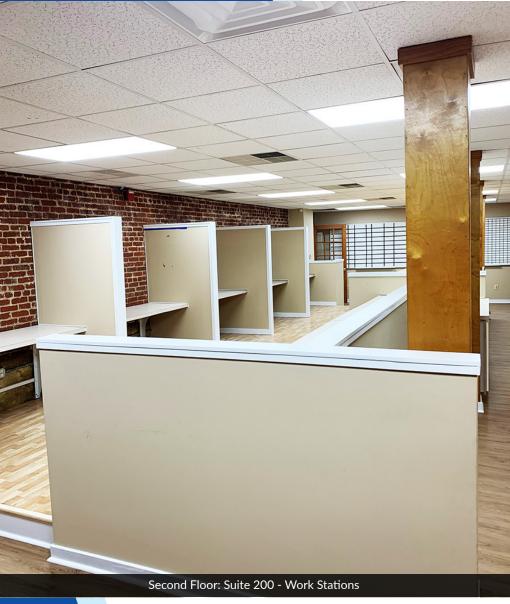

## 300 MARTIN LUTHER KING BLVD

Wilmington, DE 19801

SECOND FLOOR PLAN 300 MLK BLVD. 4,200 +/- SF