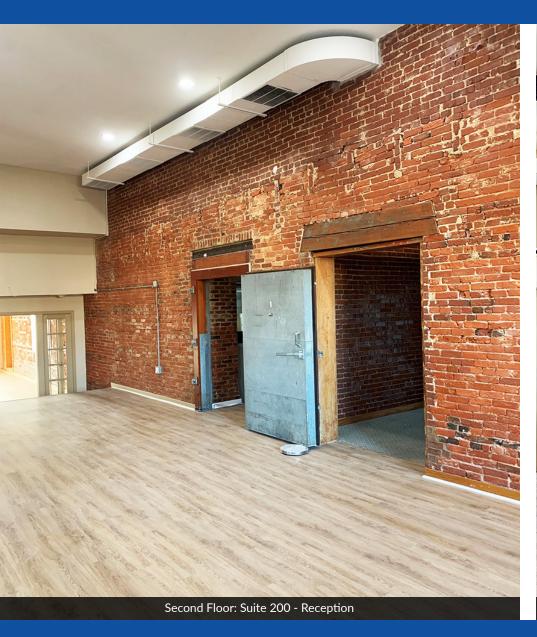

#### **PROPERTY DESCRIPTION**

Beautifully converted building built in the 1880s has two office suites available for lease! This unique building retained the exposed brick with post and beam construction for a one of a kind work environment with a contemporary feel, exposed ducts, open floor plan and separate offices. Original building furnishings were restored and incorporated into the interior design! Located in Wilmington's Waterfront District, it's within walking distance to all riverfront attractions, restaurants, train and bus station. Join the revival of Downtown Wilmington with turn-key ready to move in contemporary office suites!

## 300 MARTIN LUTHER KING BLVD

Wilmington, DE 19801

SECOND FLOOR PLAN 300 MLK BLVD. 4,200 +/- SF