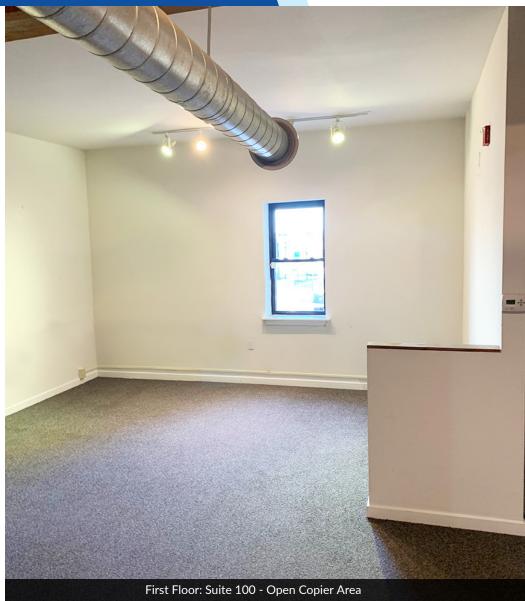

#### **PROPERTY DESCRIPTION**

Beautifully converted building built in the 1880s has two office suites available for lease! This unique building retained the exposed brick with post and beam construction for a one of a kind work environment with a contemporary feel, exposed ducts, open floor plan and separate offices. Original building furnishings were restored and incorporated into the interior design! Located in Wilmington's Waterfront District, it's within walking distance to all riverfront attractions, restaurants, train and bus station. Join the revival of Downtown Wilmington with turn-key ready to move in contemporary office suites!

## 300 MARTIN LUTHER KING BLVD

Wilmington, DE 19801

FIRST FLOOR 300 MLK BLVD. 2,000 +/- SF

moore@LMTCRE.com