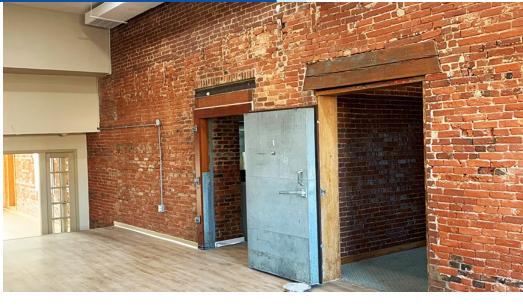

#### **PROPERTY DESCRIPTION**

Beautifully converted building built in the 1880s has two office suites available for lease! This unique building retained the exposed brick with post and beam construction for a one of a kind work environment with a contemporary feel, exposed ducts, open floor plan and separate offices. Original building furnishings were restored and incorporated into the interior design! Located in Wilmington's Waterfront District, it's within walking distance to all riverfront attractions, restaurants, train and bus station. Join the revival of Downtown Wilmington with turn-key ready to move in contemporary office suites!