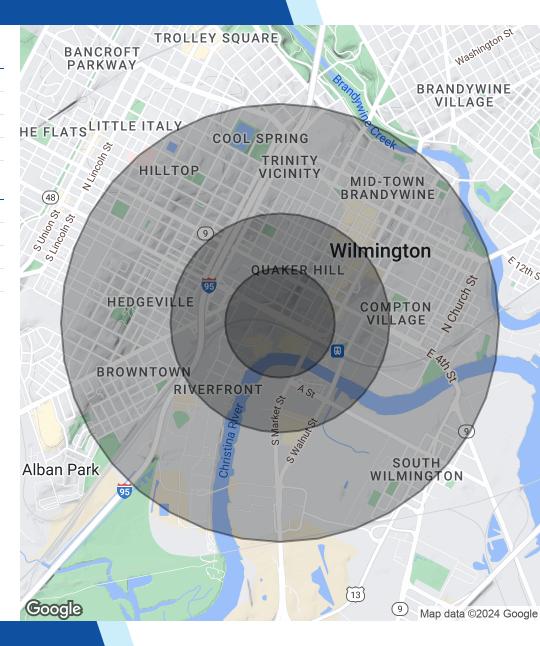

# 300 MARTIN LUTHER KING BLVD

Wilmington, DE 19801

| POPULATION                            | 0.25 MILES            | 0.5 MILES          | 1 MILE           |
|---------------------------------------|-----------------------|--------------------|------------------|
| Total Population                      | 1,214                 | 6,875              | 28,253           |
| Average Age                           | 37.9                  | 35.2               | 36.0             |
| Average Age (Male)                    | 32.7                  | 35.1               | 36.0             |
| Average Age (Female)                  | 38.8                  | 35.7               | 37.1             |
|                                       |                       |                    |                  |
|                                       |                       |                    |                  |
| HOUSEHOLDS & INCOME                   | 0.25 MILES            | 0.5 MILES          | 1 MILE           |
| HOUSEHOLDS & INCOME  Total Households | <b>0.25 MILES</b> 705 | 0.5 MILES<br>3,522 | 1 MILE<br>14,362 |
|                                       |                       |                    |                  |
| Total Households                      | 705                   | 3,522              | 14,362           |
| Total Households # of Persons per HH  | 705                   | 3,522              | 14,362           |