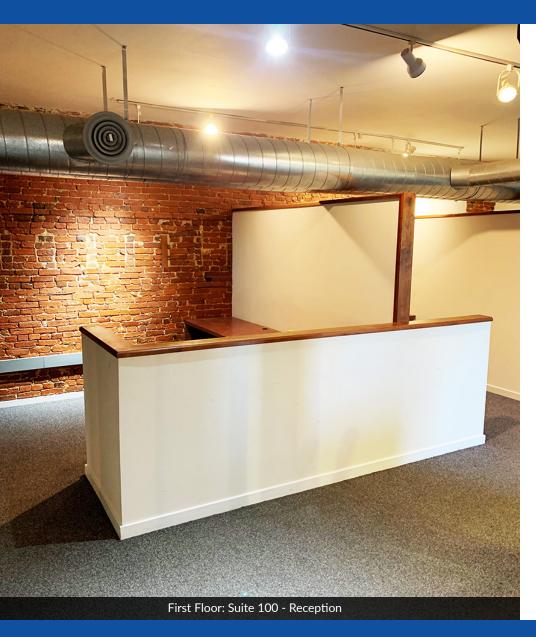

#### **PROPERTY DESCRIPTION**

Beautifully converted building built in the 1880s has two office suites available for lease! This unique building retained the exposed brick with post and beam construction for a one of a kind work environment with a contemporary feel, exposed ducts, open floor plan and separate offices. Original building furnishings were restored and incorporated into the interior design! Located in Wilmington's Waterfront District, it's within walking distance to all riverfront attractions, restaurants, train and bus station. Join the revival of Downtown Wilmington with turn-key ready to move in contemporary office suites!

## 300 MARTIN LUTHER KING BLVD

Wilmington, DE 19801

FIRST FLOOR 300 MLK BLVD. 2,000 +/- SF

moore@LMTCRE.com