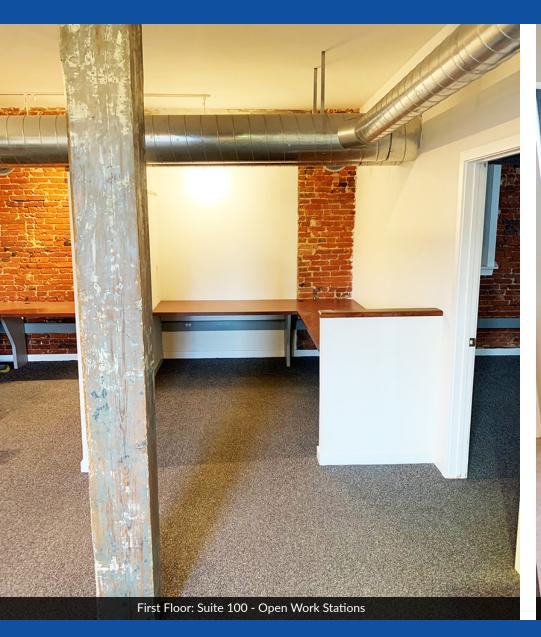

#### **PROPERTY DESCRIPTION**

Beautifully converted building built in the 1880s has two office suites available for lease! This unique building retained the exposed brick with post and beam construction for a one of a kind work environment with a contemporary feel, exposed ducts, open floor plan and separate offices. Original building furnishings were restored and incorporated into the interior design! Located in Wilmington's Waterfront District, it's within walking distance to all riverfront attractions, restaurants, train and bus station. Join the revival of Downtown Wilmington with turn-key ready to move in contemporary office suites!

## 300 MARTIN LUTHER KING BLVD

Wilmington, DE 19801

FIRST FLOOR 300 MLK BLVD. 2,000 +/- SF

moore@LMTCRE.com