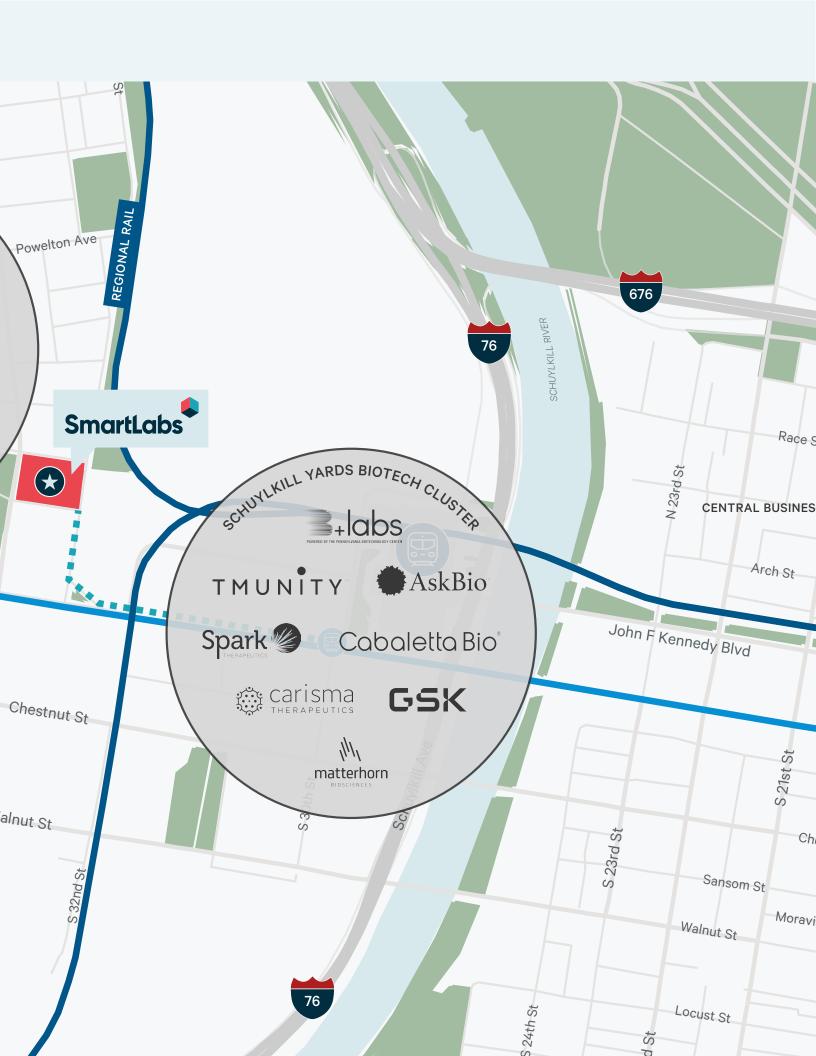

t Portal with Industry-Leading Response Times
- + Secure IT Network Infrastructure
  - + Onsite Managed Data Center
  - + Redundant Fiber Internet
- Vendor Management
- + Staffed Loading Dock
- Janitorial Services

- + Secured Printer & Paper Shredder
- + Showers & Wellness Room
- + Snack & Beverage Program
- + Conference, Huddle, and Event Spaces with A/V
- + Teleconferencing Hardware
- + 24/7 Security
- + 24/7 Emergency Response Monitoring

"SmartLabs enabled Sana to quickly and seamlessly generate early preclinical data without needing to wait to build out our own lab infrastructure. With this collaboration, we were able to hit the ground running and quickly begin advancing our innovative cell therapies."

—Steve Harr, President & CEO SANA

**University City Life Sciences Cluster** 





## **Access and Amenities**





## 3201 CUTHBERT STREET PHILADELPHIA, PA 19104

#### **SELECT SMARTLABS CLIENTS**



© 2023 CBRE, Inc. All rights reserved. This information has been obtained from sources believed reliable but has not been verified for accuracy or completeness. You should conduct a careful, independent investigation of the property and verify all information. Any reliance on this information is solely at your own risk. CBRE and the CBRE logo are service marks of CBRE, Inc. All other marks displayed on this document are the property of their respective owners, and the use of such logos does not imply any affiliation with or endorsement of CBRE. Photos herein are the property of their respective owners. Use of these images without the express written consent of the owner i