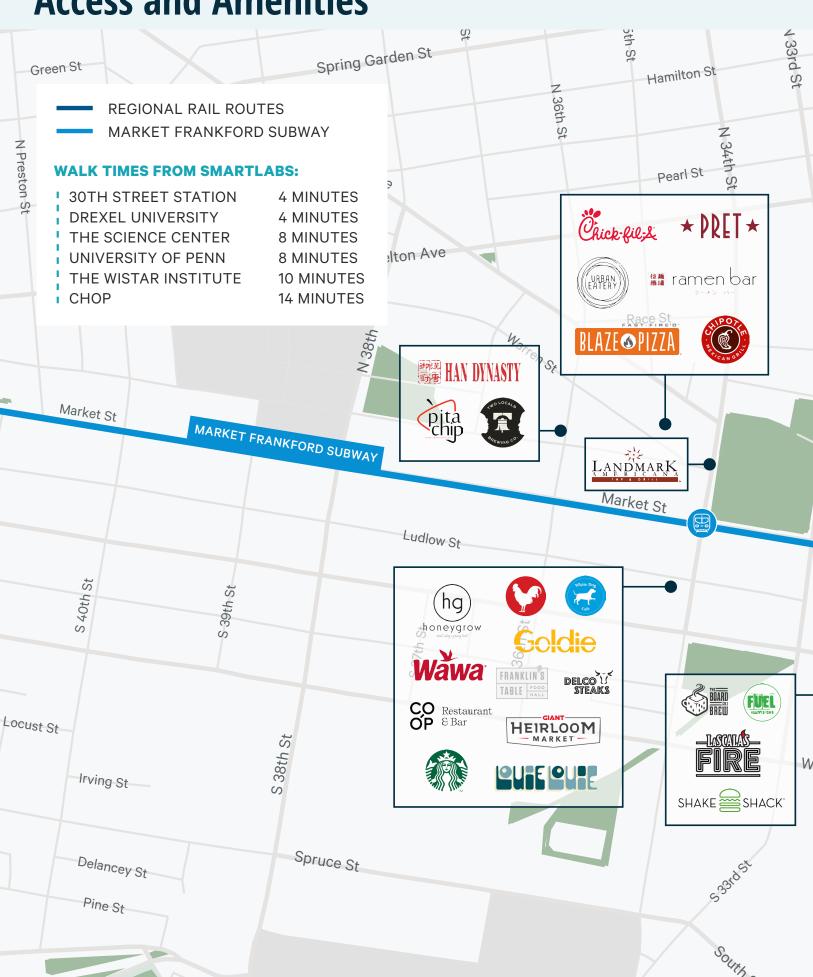

Response Times
- + Secure IT Network Infrastructure
  - + Onsite Managed Data Center
  - + Redundant Fiber Internet
- Vendor Management
- + Staffed Loading Dock
- Janitorial Services

- + Secured Printer & Paper Shredder
- + Showers & Wellness Room
- + Snack & Beverage Program
- + Conference, Huddle, and Event Spaces with A/V
- + Teleconferencing Hardware
- + 24/7 Security
- + 24/7 Emergency Response Monitoring

"SmartLabs enabled Sana to quickly and seamlessly generate early preclinical data without needing to wait to build out our own lab infrastructure. With this collaboration, we were able to hit the ground running and quickly begin advancing our innovative cell therapies."

—Steve Harr, President & CEO SANA

**University City Life Sciences Cluster** 





## **Access and Amenities**





## 3201 CUTHBERT STREET PHILADELPHIA, PA 19104

#### **SELECT SMARTLABS CLIENTS**



© 2023 CBRE, Inc. All rights reserved. This information has been obtained from sources believed reliable but has not been verified for accuracy or completeness. You should conduct a careful, independent investigation of the property and verify all information. Any reliance on this information is solely at your own risk. CBRE and the CBRE logo are service marks of CBRE, Inc. All other marks displayed on this document are the property of their respective owners, and the use of such logos does not imply any affiliation with or endorsement of CBRE. Photos herein are the property of their respective owners. Use of these images without the express written consent of the owner is prohibited.