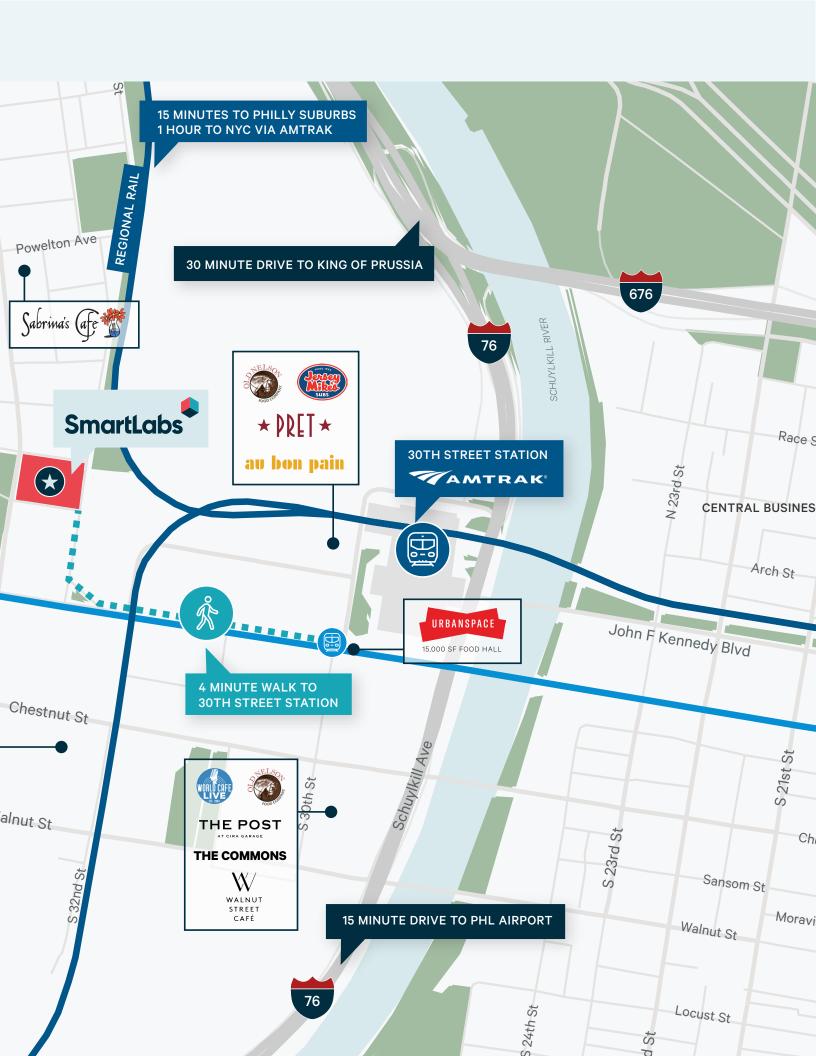

sponse Times
- + Secure IT Network Infrastructure
  - + Onsite Managed Data Center
  - + Redundant Fiber Internet
- Vendor Management
- + Staffed Loading Dock
- Janitorial Services

- + Secured Printer & Paper Shredder
- + Showers & Wellness Room
- + Snack & Beverage Program
- + Conference, Huddle, and Event Spaces with A/V
- + Teleconferencing Hardware
- + 24/7 Security
- + 24/7 Emergency Response Monitoring

"SmartLabs enabled Sana to quickly and seamlessly generate early preclinical data without needing to wait to build out our own lab infrastructure. With this collaboration, we were able to hit the ground running and quickly begin advancing our innovative cell therapies."

—Steve Harr, President & CEO SANA

**University City Life Sciences Cluster** 





## **Access and Amenities**





## 3201 CUTHBERT STREET PHILADELPHIA, PA 19104

#### **SELECT SMARTLABS CLIENTS**



© 2023 CBRE, Inc. All rights reserved. This information has been obtained from sources believed reliable but has not been verified for accuracy or completeness. You should conduct a careful, independent investigation of the property and verify all information. Any reliance on this information is solely at your own risk. CBRE and the CBRE logo are service marks of CBRE, Inc. All other marks displayed on this document are the property of their respective owners, and the use of such logos does not imply any affiliation with or endorsement of CBRE. Photos herein are the property of their respective owners. Use of these images without the express written consent of the owner is prohibited.