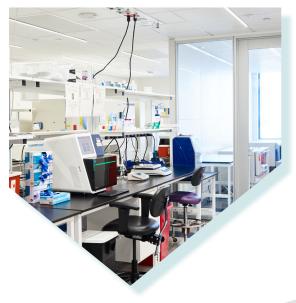

#### **R&D SUITES**

- + Fully managed, small or largescale lab and office spaces
- + Teams of 3-200 people
- + Pharma / Biotech long term & swing space
- + BSL2, chemistry, TC & process development
- Customizable and scalable
- + Access to shared equipment