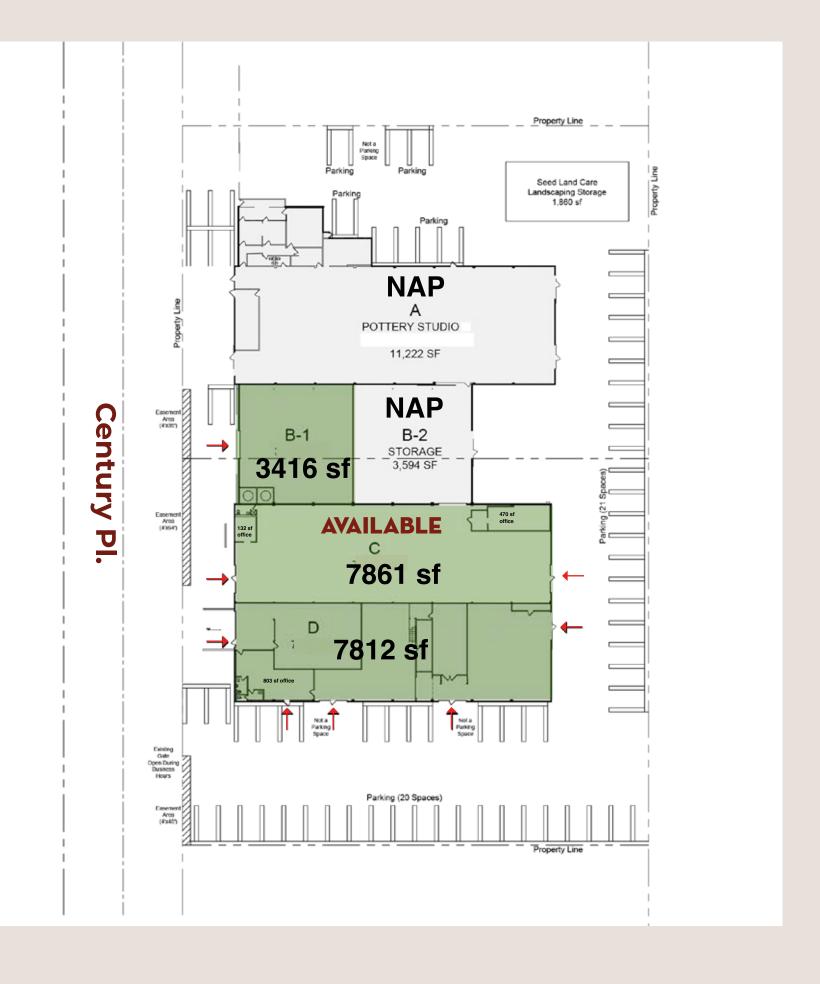

## **SITE PLAN**

- Three buildings
- · 19,089 SF total
- · Can be leased separately
- · Zoned industrial
- · 64 shared parking spaces on site
- · "12-16' clear height
- multiple roll up doors (→)

## **AVAILABLE SPACE**

jillian@us-retail.com erin@us-retail.com

949.293.2888 619.203.1694