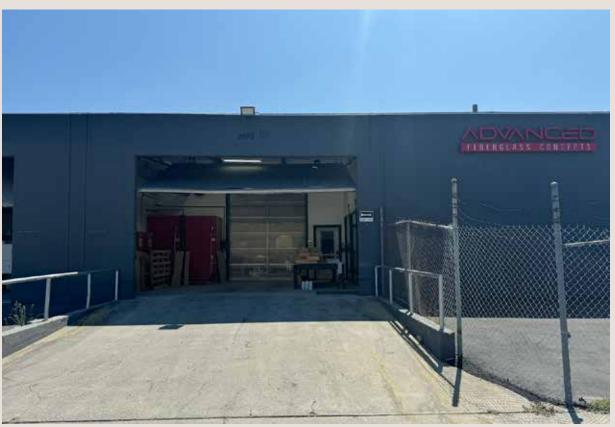

2972 CENTURY PLACE SUITES B.1, C, D.
COSTA MESA, CALIFORNIA

Located in the heart of the SoBeCa, this space sits within the cluster known as "The Plant" offering a one-of-a-kind opportunity for a tenant looking for a creative and innovative space.

## **SITE PLAN**

- Three buildings
- · 19,089 SF total
- · Can be leased separately
- · Zoned industrial
- · 64 shared parking spaces on site
- · "12-16' clear height
- multiple roll up doors (→)