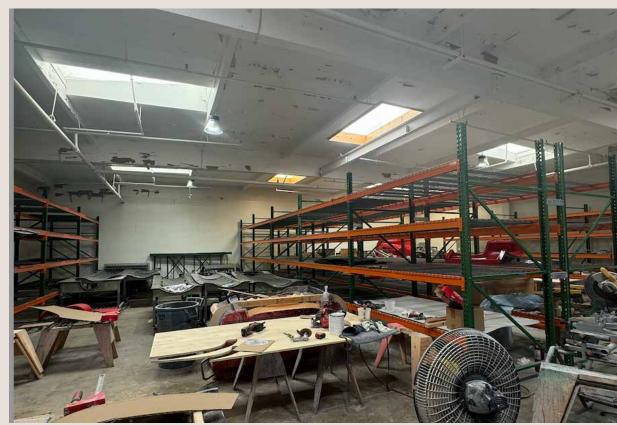

2972 CENTURY PLACE SUITES B.1, C, D.
COSTA MESA, CALIFORNIA

Located in the heart of the SoBeCa, this space sits within the cluster known as "The Plant" offering a one-of-a-kind opportunity for a tenant looking for a creative and innovative space.

With barrel vaulted ceilings, skylights, and an open layout through most of the suites, this rare setting is perfect for those looking for a creative canvas.

The Plant offers a rare opportunity to lease entire buildings in the SoBeCa District.