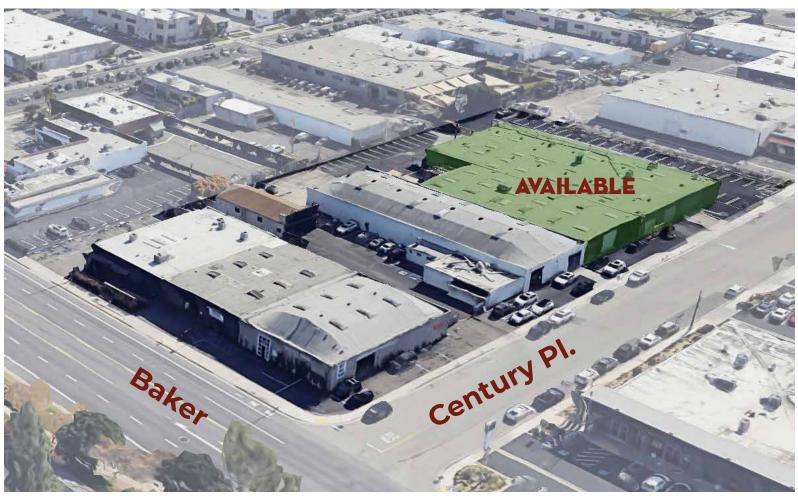

2972 CENTURY PLACE SUITES B.1, C, D.
COSTA MESA, CALIFORNIA

Located in the heart of the SoBeCa, this space sits within the cluster known as "The Plant" offering a one-of-a-kind opportunity for a tenant looking for a creative and innovative space.

With barrel vaulted ceilings, skylights, and an open layout through most of the suites, this rare setting is perfect for those looking for a creative canvas.

The Plant offers a rare opportunity to lease entire buildings in the SoBeCa District.

We look forward to welcoming you to our vibrant neighborhood of creators, innovators artists, restaurateurs and shop owners.