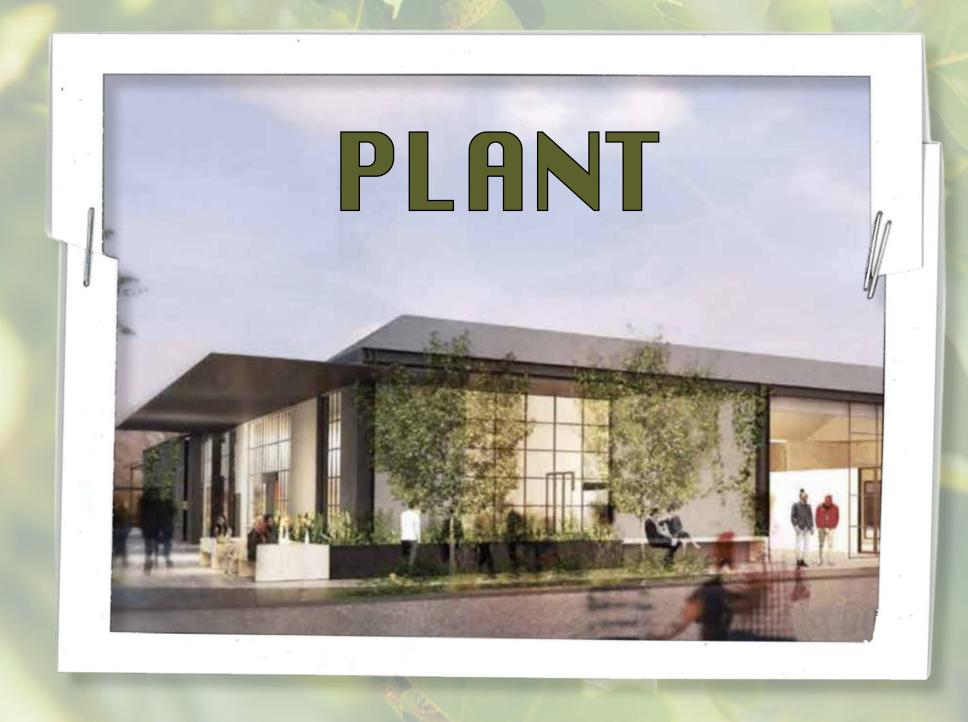

2972 CENTURY PLACE SUITES B.1, C, D.
COSTA MESA, CALIFORNIA

Located in the heart of the SoBeCa, this space sits within the cluster known as "The Plant" offering a one-of-a-kind opportunity for a tenant looking for a creative and innovative space.

With barrel vaulted ceilings, skylights, and an open layout through most of the suites, this rare setting is perfect for those looking for a creative canvas.

The Plant offers a rare opportunity to lease entire buildings in the SoBeCa District.