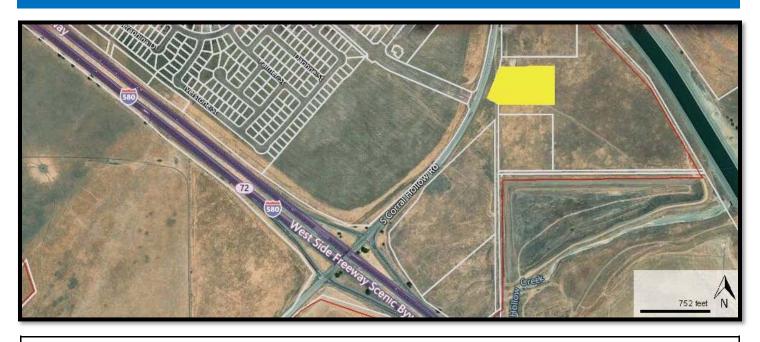

## LAND LEASE

3.40 Acre Commercial Lot

**Fully Improved** 

NE Corner Tracy Hills Dr and Corral Hollow Rd Tracy, CA

LAND AREA: 3.40 Acres UTILITIES: City of Tracy

APN: 253-100-21 IMPROVEMENTS: Services stubbed to site

## PROPERTY DETAILS

Rare opportunity to control a 3.4 acre commercial site at the doorstep of the Tracy Hills Master Planned Community along Corral Hollow Road, a busy commuter corridor for those commuting from Tracy to the Bay Area on I-580. The site is rough graded, with all frontage improvements complete and utilities stubbed to the property.