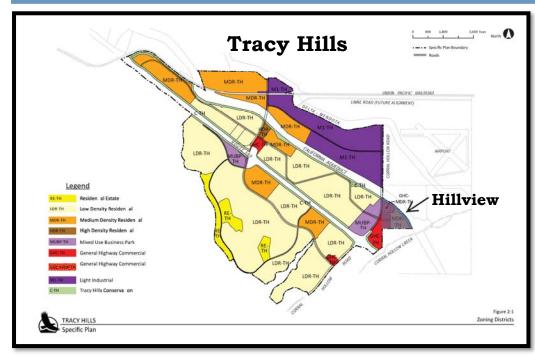

## **Tracy Hills:**

The Tracy Hills Master
Planned Community will
be home to over 7000 residential units and approximately 100 acres of commercial and industrial uses. The First three phases of residential units are currently under construction with over 1100 occupied homes.

## Hillview:

The site is located within the Hillview project of Tracy Hills. This phase contains 214 single family residential units. Over 50 homes are occupied. The homes are being built be Lennar Homes.