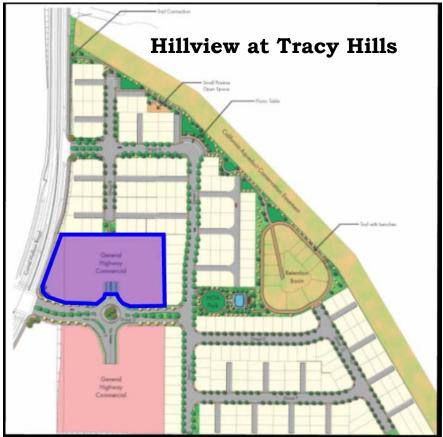

## Hillview:

The site is located within the Hillview project of Tracy Hills. This phase contains 214 single family residential units. Over 50 homes are occupied. The homes are being built be Lennar Homes.