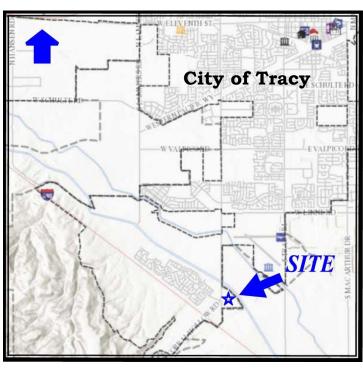

## PROPERTY DETAILS

Rare opportunity to control a 3.4 acre commercial site at the doorstep of the Tracy Hills Master Planned Community along Corral Hollow Road, a busy commuter corridor for those commuting from Tracy to the Bay Area on I-580. The site is rough graded, with all frontage improvements complete and utilities stubbed to the property.

## **Tracy Hills:**

The Tracy Hills Master
Planned Community will
be home to over 7000 residential units and approximately 100 acres of commercial and industrial uses. The First three phases of residential units are currently under construction with over 1100 occupied homes.