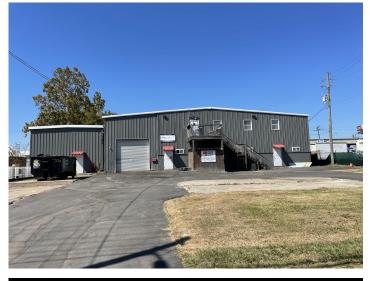

# 406 S. Royal St.

### **Overview/Comments**

+-1,200 sqft office space with 2 RR's, 2 offices with balance in open space/sales area. (2) 12'h x 10'w loading doors ground level. One on front of building and one at rear. Small yard alongside and at rear of building, fenced with access to Joachim St..