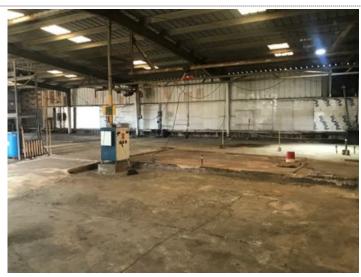

### **Overview/Comments**

+-1,200 sqft office space with 2 RR's, 2 offices with balance in open space/sales area. (2) 12'h x 10'w loading doors ground level. One on front of building and one at rear. Small yard alongside and at rear of building, fenced with access to Joachim St..

# **Property Images**

406 S. Royal whse

406 S. Royal office

406 S. Royal office 2

406 S. Royal RR

406 S. Royal St. back pic

IMG\_0819