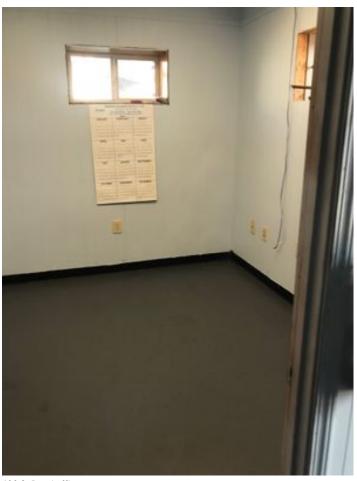

### **Overview/Comments**

+-1,200 sqft office space with 2 RR's, 2 offices with balance in open space/sales area. (2) 12'h x 10'w loading doors ground level. One on front of building and one at rear. Small yard alongside and at rear of building, fenced with access to Joachim St..

# **Property Images**

406 S. Royal whse

406 S. Royal office

406 S. Royal office 2

406 S. Royal RR

406 S. Royal St. back pic

IMG\_0819