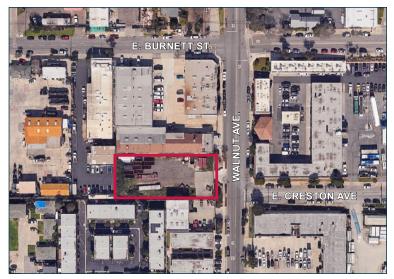

# **INDUSTRIAL LAND FOR SALE**

2351 N WALNUT AVE, SIGNAL HILL, CA 90755

# **PROPERTY DETAILS**

Size: ±23,040 SF / ±.53 AC

Price: \$1,850,000 (\$80 / SF)

Zoning: SHM1 (<u>Learn More</u>)

APN: 7211-030-015

Fenced & Secured Yard

- Expired Entitled Industrial Building Development
- Ideal Contractor's Yard
- Prime Signal Hill Location