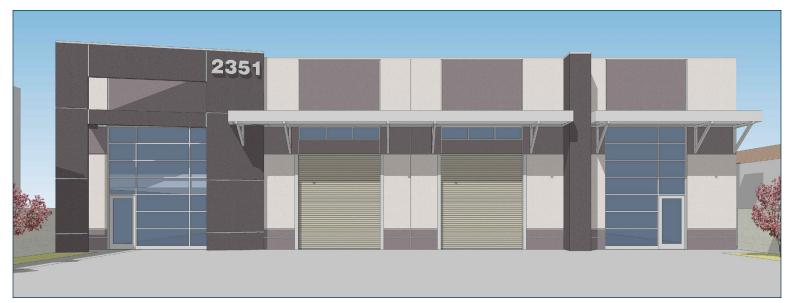

# **INDUSTRIAL LAND FOR SALE**

2351 N WALNUT AVE, SIGNAL HILL, CA 90755

# **PROPERTY DETAILS**

Size: ±23,040 SF / ±.53 AC

Price: \$1,850,000 (\$80 / SF)

Zoning: SHM1 (<u>Learn More</u>)

APN: 7211-030-015

Fenced & Secured Yard

- Expired Entitled Industrial Building Development
- Ideal Contractor's Yard
- Prime Signal Hill Location