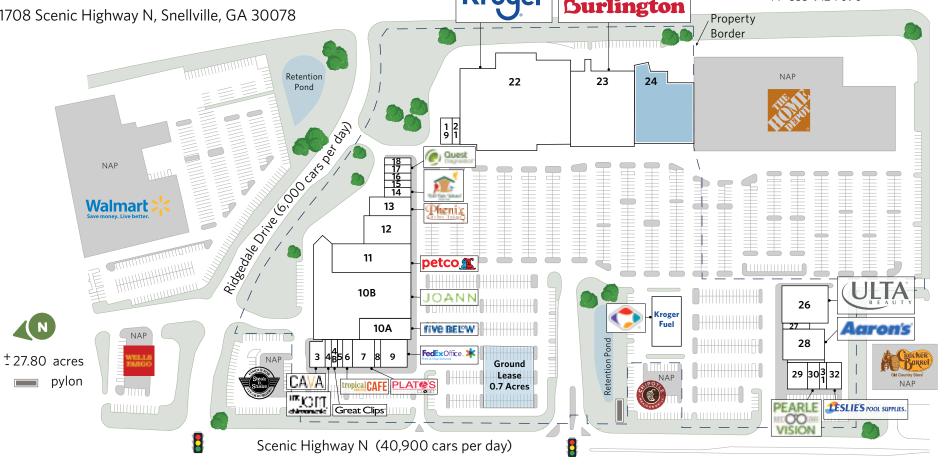

P: 855-912-7090

| UNIT | TENANT                      | SQ. FT. | UNIT | TENANT                 | SQ. FT. | UNIT | TENANT                      | SQ. FT. |
|------|-----------------------------|---------|------|------------------------|---------|------|-----------------------------|---------|
| 3    | CAVA                        | 2,800   | 10A  | Five Below             | 7,500   | 17   | Quest Diagnostics           | 1,500   |
| 4    | The Joint Chiropractic      | 1,063   | 10B  | JOANN                  | 37,312  | 18   | Spa Stinny Massage          | 1,400   |
| 4B   | Great Clips                 | 1,063   | 11   | Petco                  | 15,750  | 19   | City Nail & Tan             | 2,100   |
| 5    | Hype 24/7                   | 1,050   | 12   | Beauty Now             | 9,375   | 21   | Options Medical Weight Loss | 1,380   |
| 6    | Tropical Smoothie Café      | 1,750   | 13   | Phenix Salon Suites    | 5,500   | 22   | Kroger                      | 64,905  |
| 7    | Plato's Closet              | 4,200   | 14   | Wild Birds Unlimited   | 1,750   | 23   | Burlington                  | 33,600  |
| 8    | Jackson Hewitt Tax Services | 1,050   | 15   | Magical Waxing         | 1,400   | 24   | Available                   | 28,790  |
| 9    | FedEx Office                | 4,987   | 16   | Buffalo Wings & Philly | 1,300   | 26   | Ulta Beauty                 | 12,500  |

| UNIT | TENANT                       | SQ. FT.   |
|------|------------------------------|-----------|
| 27   | Cell Phone Repair            | 1,050     |
| 28   | Aaron's                      | 9,046     |
| 29   | Delta Community Credit Union | 3,757     |
| 30   | Pearle Vision                | 2,263     |
| 31   | WNB Factory                  | 1,330     |
| 32   | Leslie's Pool Supplies       | 2,800     |
| -    | Ground Lease                 | 0.7 Acres |
| Tota | 264,271                      |           |