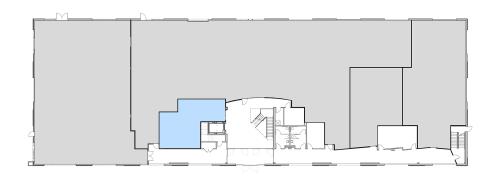

|
| 2nd Floor Available SF: | Suite 2200: 2,590±<br>Suite 2300: 1,712±<br>Contiguous: 4,302± |
| Utilities:              | Public water & sewer<br>Forced hot air                         |
| Zoning:                 | Commercial                                                     |
| Parking:                | 75 on-site                                                     |
| Elevator:               | Yes                                                            |
| 2022 Est NNN Expenses:  | \$8.87 PSF                                                     |
| Lease Rate:             | Call Broker for details                                        |
|                         |                                                                |









## Suite 1300 Floor Plan





**EXISTING PLAN** 





## Suite 2200 Floor Plan





HCA NEW HAMPSHIRE 31 STILES ROAD SALEM, NH 03079



# Suite 2300 Floor Plan





SUITE 2300 07.11.23