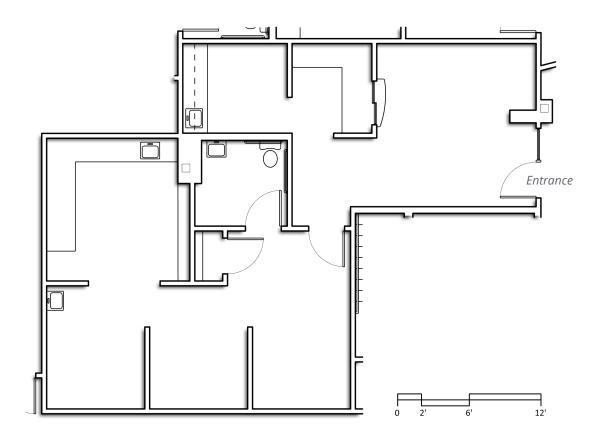

|
| 2nd Floor Available SF: | Suite 2200: 2,590±<br>Suite 2300: 1,712±<br>Contiguous: 4,302± |
| Utilities:              | Public water & sewer<br>Forced hot air                         |
| Zoning:                 | Commercial                                                     |
| Parking:                | 75 on-site                                                     |
| Elevator:               | Yes                                                            |
| 2022 Est NNN Expenses:  | \$8.87 PSF                                                     |
| Lease Rate:             | Call Broker for details                                        |
|                         |                                                                |









## Suite 1300 Floor Plan





**EXISTING PLAN** 





## Suite 2200 Floor Plan





HCA NEW HAMPSHIRE 31 STILES ROAD SALEM, NH 03079



# Suite 2300 Floor Plan





SUITE 2300 07.11.23