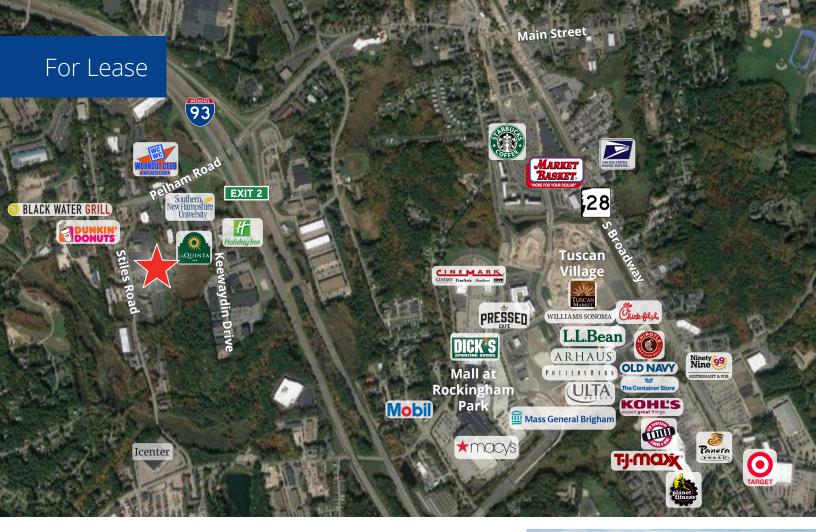

#### **Property Highlights**

- 1st and 2nd floor medical office space is available for lease
- 1,097± is available on the 1st floor
- Up to 4,302± SF is contiguous on the 2nd floor
- Join tenants such as Optima Dermatology, Parkland Urgent Care, Salem Radiology, and Lahey Oncology and Hematology
- Excellent location off Exit 2, I-93, at the lighted intersection of Stiles and Pelham Roads in the Salem professional hub