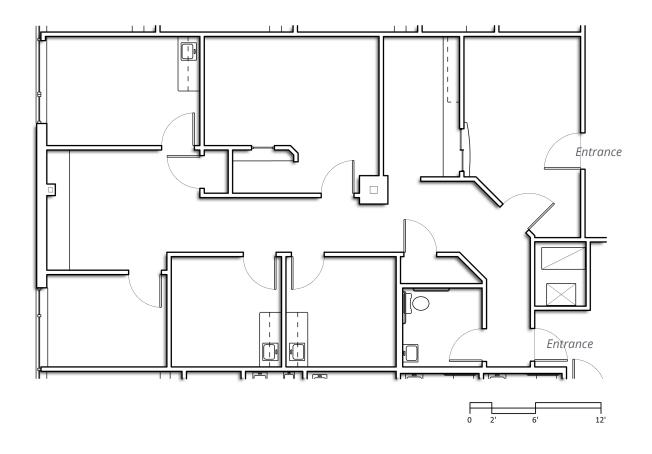

| Public water & sewer<br>Forced hot air                         |
| Zoning:                 | Commercial                                                     |
| Parking:                | 75 on-site                                                     |
| Elevator:               | Yes                                                            |
| 2022 Est NNN Expenses:  | \$8.87 PSF                                                     |
| Lease Rate:             | Call Broker for details                                        |
|                         |                                                                |









## Suite 1300 Floor Plan





**EXISTING PLAN** 





## Suite 2200 Floor Plan





HCA NEW HAMPSHIRE 31 STILES ROAD SALEM, NH 03079



# Suite 2300 Floor Plan





SUITE 2300 07.11.23