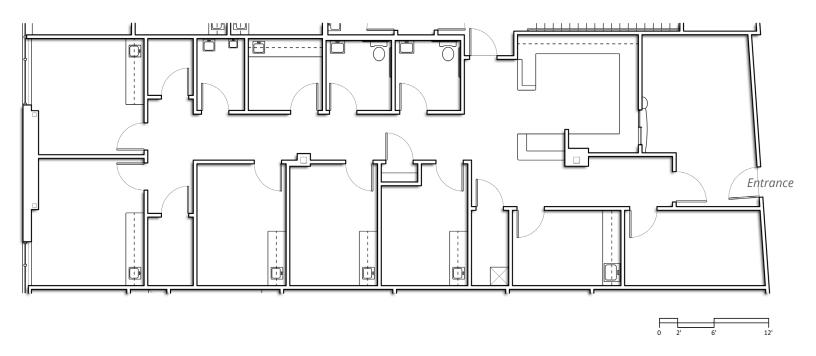

200: 2,590±<br>Suite 2300: 1,712±<br>Contiguous: 4,302± |
| Utilities:              | Public water & sewer<br>Forced hot air                         |
| Zoning:                 | Commercial                                                     |
| Parking:                | 75 on-site                                                     |
| Elevator:               | Yes                                                            |
| 2022 Est NNN Expenses:  | \$8.87 PSF                                                     |
| Lease Rate:             | Call Broker for details                                        |
|                         |                                                                |









## Suite 1300 Floor Plan





**EXISTING PLAN** 





## Suite 2200 Floor Plan





HCA NEW HAMPSHIRE 31 STILES ROAD SALEM, NH 03079



# Suite 2300 Floor Plan





SUITE 2300 07.11.23