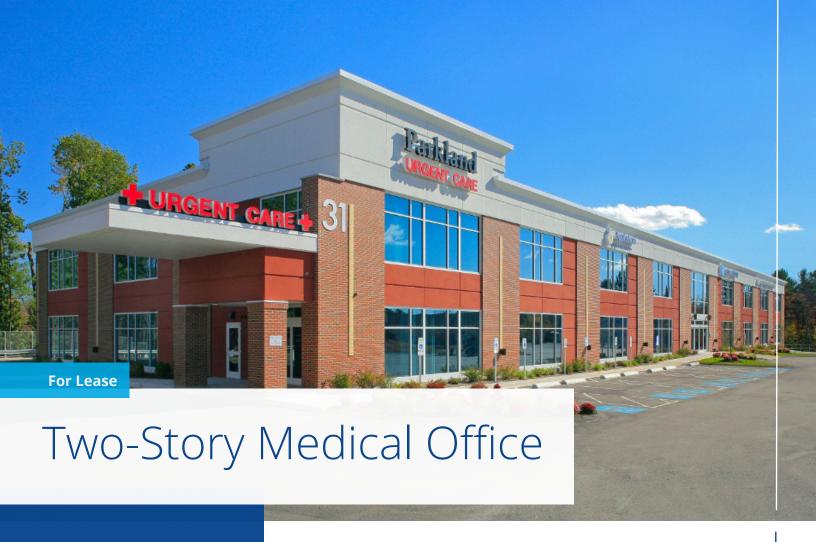

### 31 Stiles Road Salem, NH

#### **Property Highlights**

- 1st and 2nd floor medical office space is available for lease
- 1,097± is available on the 1st floor
- Up to 4,302± SF is contiguous on the 2nd floor
- Join tenants such as Optima Dermatology, Parkland Urgent Care, Salem Radiology, and Lahey Oncology and Hematology
- Excellent location off Exit 2, I-93, at the lighted intersection of Stiles and Pelham Roads in the Salem professional hub