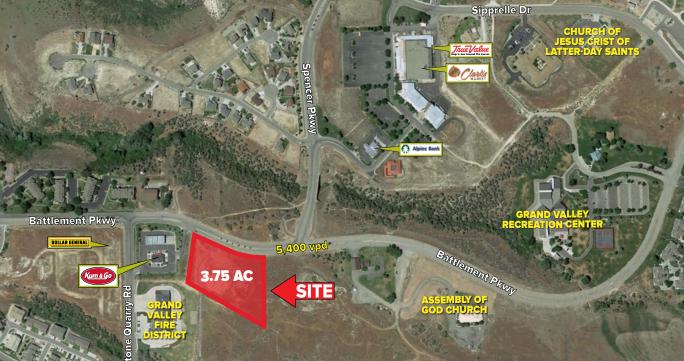

## **HIGHLIGHTS**

**3.75 AC AVAILABLE** FOR LEASE, GROUND LEASE OR PURCHASE.

LOCATED IN THE **THRIVING METROPOLIS** OF BATTLEMENT MESA, COLORADO JUST A STONE'S THROW AWAY FROM PARACHUTE, COLORADO.

LOCATED ALONG BATTLEMENT PARKWAY, THE **MAIN THOROUGHFARE** THROUGH TOWN.

BATTLEMENT PARKWAY 20,000 VEHICLES PER DAY