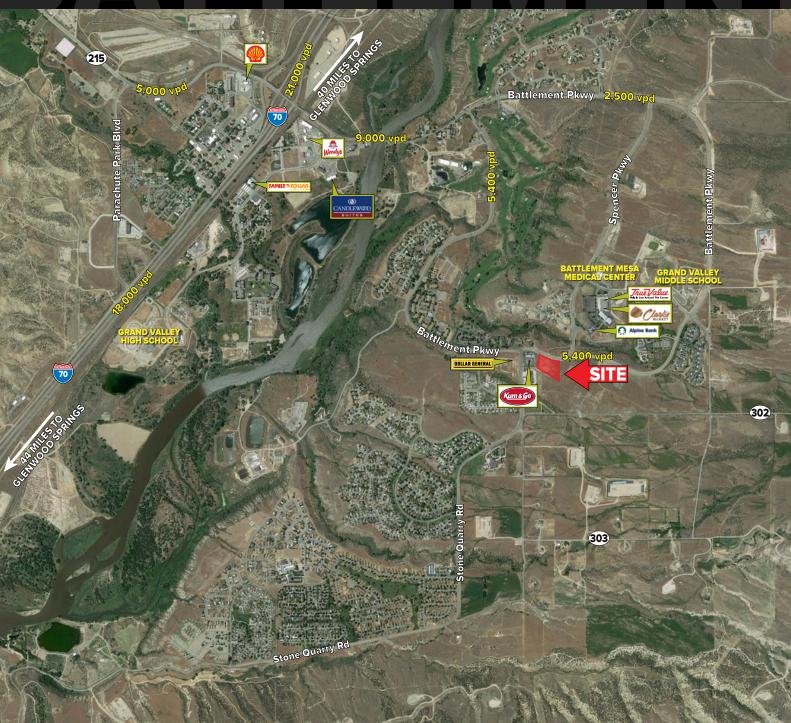

## **HIGHLIGHTS**

**3.75 AC AVAILABLE** FOR LEASE, GROUND LEASE OR PURCHASE.

LOCATED IN THE **THRIVING METROPOLIS** OF BATTLEMENT MESA, COLORADO JUST A STONE'S THROW AWAY FROM PARACHUTE, COLORADO.

LOCATED ALONG BATTLEMENT PARKWAY, THE **MAIN THOROUGHFARE** THROUGH TOWN.

BATTLEMENT PARKWAY 20,000 VEHICLES PER DAY