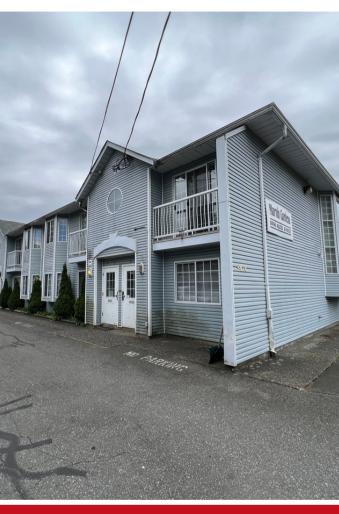

# 9416 HAZEL ST

CHILLIWACK BC

INVESTMENT OPPORTUNITY

# 10 STRATA LOTS FOR SALE

10 STRATA LOTS | Giving flexiblity to sell off some units

LARGE LOT | Future development value will grow exponentially

RENTS | Opportunities to rehabilitate units to maximize rents

WELL MAINTAINED AND SELF MANAGED

### SALIENT FACTS

Lot Size: 20,473 SF

Building Size: 9,167 SF

Zoning: R5

Year Built: 1990

Unit Types: ALL 2 Bedroom 1 Bath – Townhouse Style

(Potential development of 43 units) - to be verified

**Gross Income:** \$170,352 per annum