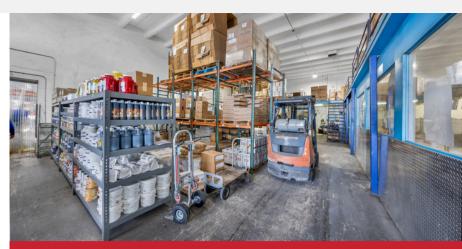

## 1864 NW 22 ST MIAMI, FL 33142

ALLAPATTAH URBAN CORE 4,200SF HIGH CEILING 20 FT WAREHOUSE

Allapattah Urban Core 4,200sf high 20 ft Warehouse. 4,200sf ceiling warehouse on 7,095sf lot, setback to accommodate easy loading/unloading and parking in front of building. Single overhead door, very high 20ft ceilings for amazing storage volume, and twin tee construction for solid build and easier insuring. The site's best feature is location. Allapattah is an urban core neighborhood, with quick access to major population centers like downtown, Brickell, coral gables, Wynwood and more. It also features great access to major logistical focal points such as the airport riverport and seaport, and all the areas major highways such as I95 and SR836 which can get you anywhere north/south/or west in the county. Its location adjacent-West of Wynwood and adjacent-North of the Civic Center also means its in the immediate path of development, and thus also a great investment. Site will be delivered vacant.