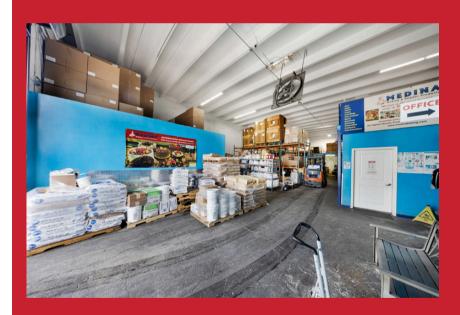

## 1864 NW 22 ST MIAMI, FL 33142

ALLAPATTAH URBAN CORE 4,200SF HIGH CEILING 20 FT WAREHOUSE

Allapattah Urban Core 4,200sf high 20 ft Warehouse. 4,200sf ceiling warehouse on 7,095sf lot, setback to accommodate easy loading/unloading and parking in front of building. Single overhead door, very high 20ft ceilings for amazing storage volume, and twin tee construction for solid build and easier insuring. The site's best feature is location. Allapattah is an urban core neighborhood, with quick access to major population centers like downtown, Brickell, coral gables, Wynwood and more. It also features great access to major logistical focal points such as the airport riverport and seaport, and all the areas major highways such as I95 and SR836 which can get you anywhere north/south/or west in the county. Its location adjacent-West of Wynwood and adjacent-North of the Civic Center also means its in the immediate path of development, and thus also a great investment. Site will be delivered vacant.