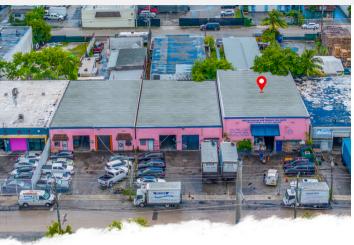

## 1864 NW 22 ST MIAMI, FL 33142

ALLAPATTAH URBAN CORE 4,200SF HIGH CEILING 20 FT WAREHOUSE

Allapattah Urban Core 4,200sf high 20 ft Warehouse. 4,200sf ceiling warehouse on 7,095sf lot, setback to accommodate easy loading/unloading and parking in front of building. Single overhead door, very high 20ft ceilings for amazing storage volume, and twin tee construction for solid build and easier insuring. The site's best feature is location. Allapattah is an urban core neighborhood, with quick access to major population centers like downtown, Brickell, coral gables, Wynwood and more. It also features great access to major logistical focal points such as the airport riverport and seaport, and all the areas major highways such as I95 and SR836 which can get you anywhere north/south/or west in the county. Its location adjacent-West of Wynwood and adjacent-North of the Civic Center also means its in the immediate path of development, and thus also a great investment. Site will be delivered vacant.