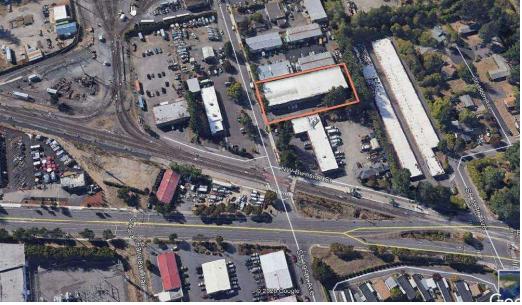

### **PROPERTY DESCRIPTION**

Hard to find multi-tenant concrete tilt commercial/industrial property. The building logically divides into 5 bays, each with separate utility meters with heavy power distributed throughout the building.

### **OFFERING SUMMARY**

| Sale Price:    | \$3,500,000         |
|----------------|---------------------|
| Lot Size:      | 42,750 SF           |
| Building Size: | 21,082 SF           |
| Office Size:   | +/- 2,500 SF        |
| Clear Height:  | 20'                 |
| Loading:       | 6 Grade Doors       |
| Power:         | Heavy 480 V 3-phase |
| Cranes:        | 4, jib              |
| Zoning:        | SC-RJ               |