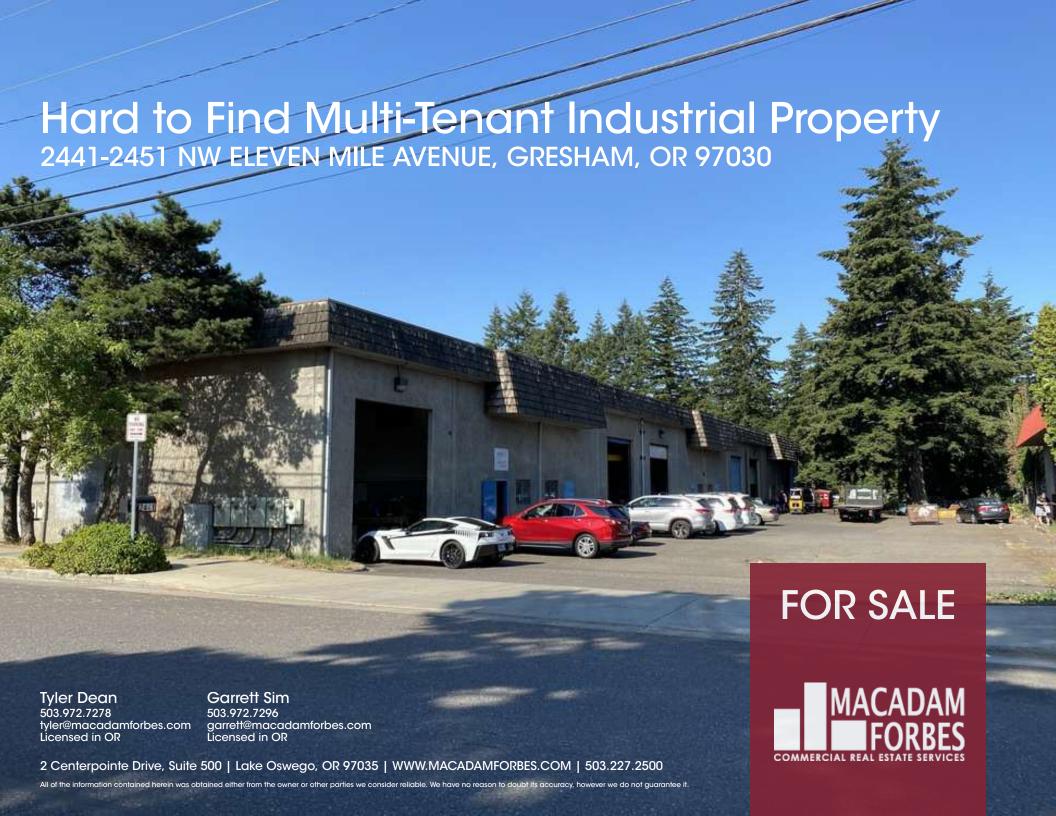

### **PROPERTY DESCRIPTION**

Hard to find multi-tenant concrete tilt commercial/industrial property. The building logically divides into 5 bays, each with separate utility meters with heavy power distributed throughout the building.

### **OFFERING SUMMARY**

| Sale Price:    | \$3,500,000         |
|----------------|---------------------|
| Lot Size:      | 42,750 SF           |
| Building Size: | 21,082 SF           |
| Office Size:   | +/- 2,500 SF        |
| Clear Height:  | 20'                 |
| Loading:       | 6 Grade Doors       |
| Power:         | Heavy 480 V 3-phase |
| Cranes:        | 4, jib              |
| Zoning:        | SC-RJ               |