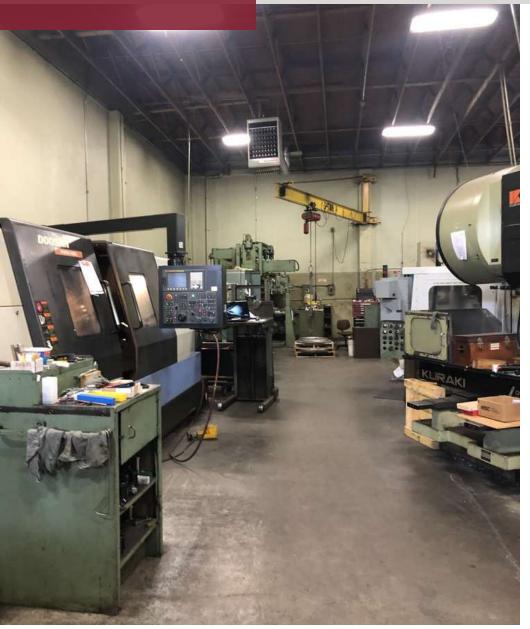

### **PROPERTY DESCRIPTION**

Hard to find multi-tenant concrete tilt commercial/industrial property. The building logically divides into 5 bays, each with separate utility meters with heavy power distributed throughout the building.

### **OFFERING SUMMARY**

| Sale Price:    | \$3,500,000         |
|----------------|---------------------|
| Lot Size:      | 42,750 SF           |
| Building Size: | 21,082 SF           |
| Office Size:   | +/- 2,500 SF        |
| Clear Height:  | 20'                 |
| Loading:       | 6 Grade Doors       |
| Power:         | Heavy 480 V 3-phase |
| Cranes:        | 4, jib              |
| Zoning:        | SC-RJ               |