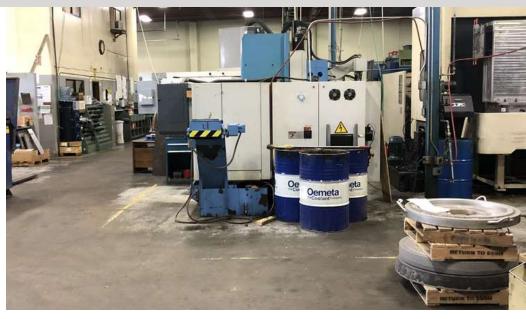

### **PROPERTY DESCRIPTION**

Hard to find multi-tenant concrete tilt commercial/industrial property. The building logically divides into 5 bays, each with separate utility meters with heavy power distributed throughout the building.

### **OFFERING SUMMARY**

| Sale Price:    | \$3,500,000         |
|----------------|---------------------|
| Lot Size:      | 42,750 SF           |
| Building Size: | 21,082 SF           |
| Office Size:   | +/- 2,500 SF        |
| Clear Height:  | 20'                 |
| Loading:       | 6 Grade Doors       |
| Power:         | Heavy 480 V 3-phase |
| Cranes:        | 4, jib              |
| Zoning:        | SC-RJ               |