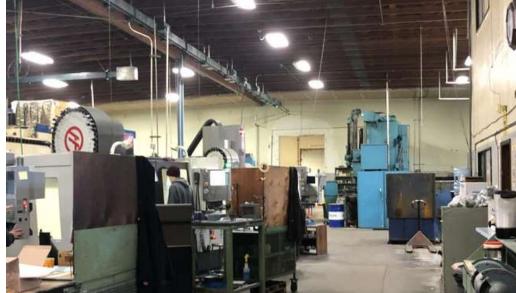

### **PROPERTY DESCRIPTION**

Hard to find multi-tenant concrete tilt commercial/industrial property. The building logically divides into 5 bays, each with separate utility meters with heavy power distributed throughout the building.

### **OFFERING SUMMARY**

| Sale Price:    | \$3,500,000         |
|----------------|---------------------|
| Lot Size:      | 42,750 SF           |
| Building Size: | 21,082 SF           |
| Office Size:   | +/- 2,500 SF        |
| Clear Height:  | 20'                 |
| Loading:       | 6 Grade Doors       |
| Power:         | Heavy 480 V 3-phase |
| Cranes:        | 4, jib              |
| Zoning:        | SC-RJ               |