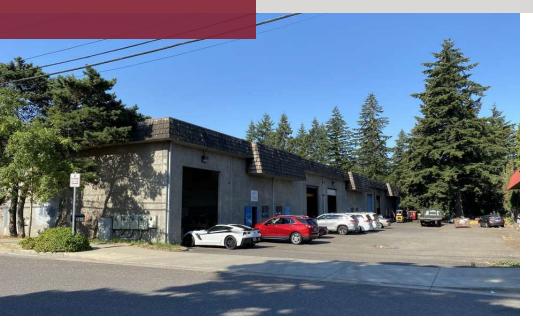

### **PROPERTY DESCRIPTION**

Hard to find multi-tenant concrete tilt commercial/industrial property. The building logically divides into 5 bays, each with separate utility meters with heavy power distributed throughout the building.

### **OFFERING SUMMARY**

| Sale Price:    | \$3,500,000         |
|----------------|---------------------|
| Lot Size:      | 42,750 SF           |
| Building Size: | 21,082 SF           |
| Office Size:   | +/- 2,500 SF        |
| Clear Height:  | 20'                 |
| Loading:       | 6 Grade Doors       |
| Power:         | Heavy 480 V 3-phase |
| Cranes:        | 4, jib              |
| Zoning:        | SC-RJ               |