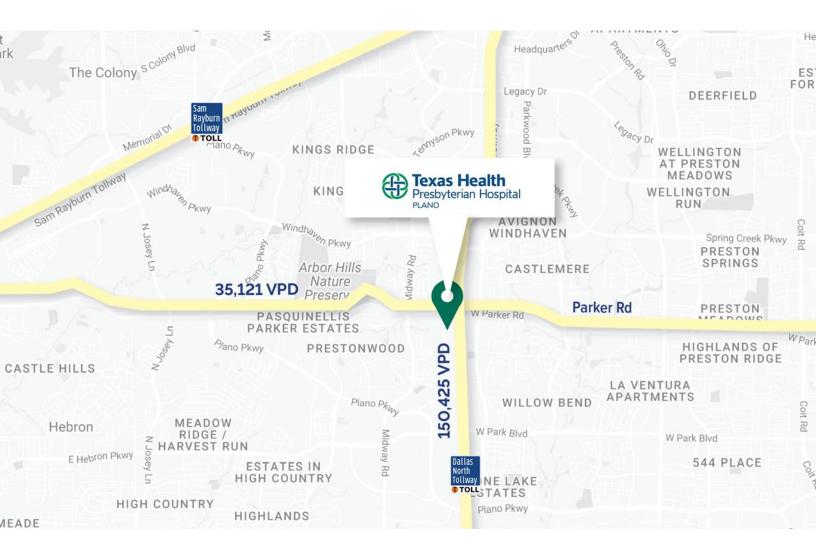

#### SUPERIOR LOCATION

Conveniently located on the SWC of the Dallas North Tollway and W. Parker Road, a High Visibility, High Traffic Location