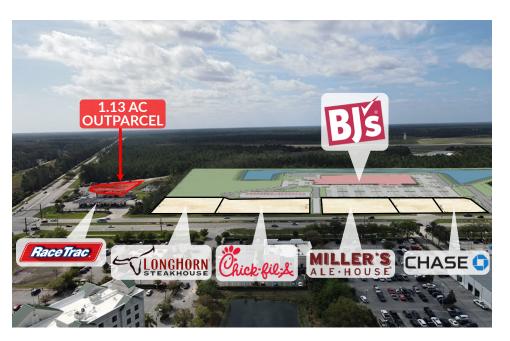

## **PROPERTY HIGHLIGHTS**

- 1.13 Acre Outparcel available with shared access to RaceTrac
- Pad Ready site; Off-site retention in place
- Full access to Seminole Woods Byld
- Positioned in the heart of the rapidly growing Palm Coast market
- Located off FL-100 near Advent Health, Flagler High School, and I-95
- Advent Health Palm Coast: a 99-bed facility with approximately 1,000 employees
- Conveniently located off Seminole Woods Blvd, in proximity to residential neighborhoods
- Ideal uses: QSR, coffee shops, medical offices, automotive retailers

## **AREA RETAILERS**