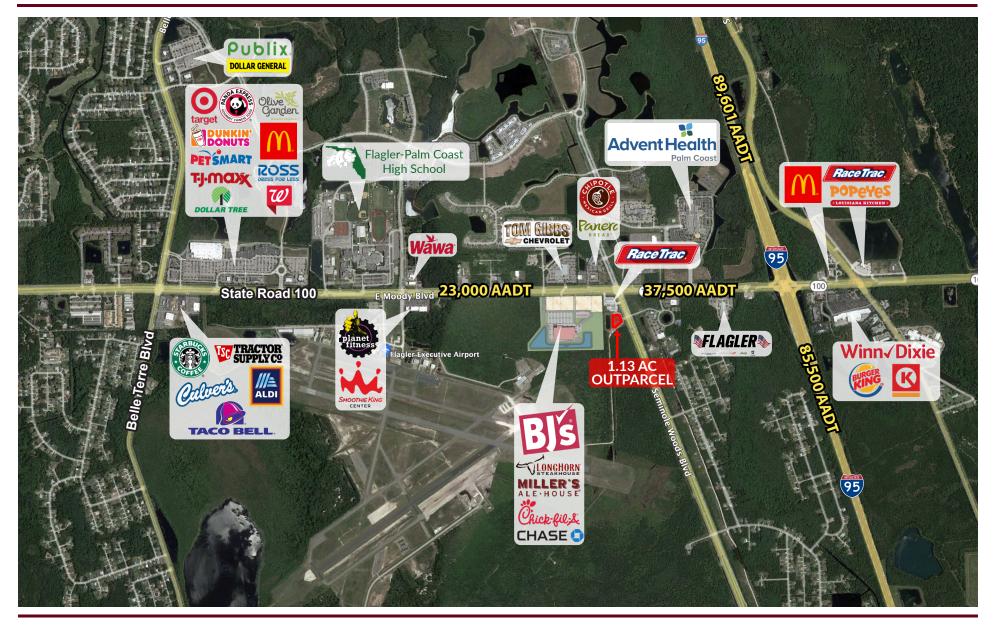

1.13 ACRE PAD READY PARCEL AVAILABLE | FOR LEASE STATE ROAD 100 & SEMINOLE WOODS BLVD | PALM COAST, FL

4735 Seminole Woods Blvd Palm Coast, FL 32164 CONNOR MARABELL 904.302.7109 connor@cantrellmorgan.com

## **PROPERTY HIGHLIGHTS**

- 1.13 Acre Outparcel available with shared access to RaceTrac
- Pad Ready site; Off-site retention in place
- Full access to Seminole Woods Byld
- Positioned in the heart of the rapidly growing Palm Coast market
- Located off FL-100 near Advent Health, Flagler High School, and I-95
- Advent Health Palm Coast: a 99-bed facility with approximately 1,000 employees
- Conveniently located off Seminole Woods Blvd, in proximity to residential neighborhoods
- Ideal uses: QSR, coffee shops, medical offices, automotive retailers

## **AREA RETAILERS**