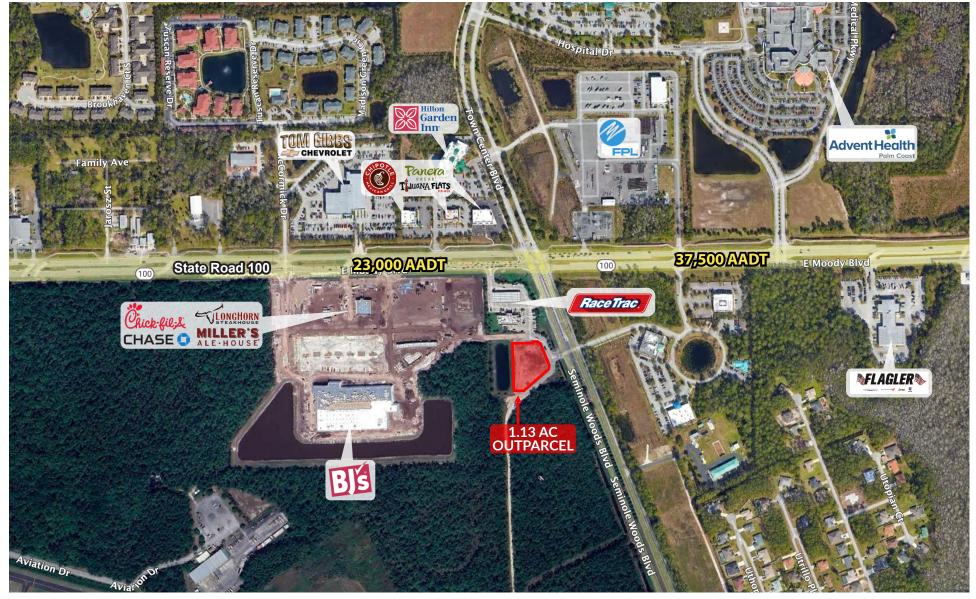

1.13 ACRE PAD READY PARCEL AVAILABLE | FOR LEASE STATE ROAD 100 & SEMINOLE WOODS BLVD | PALM COAST, FL

4735 Seminole Woods Blvd Palm Coast, FL 32164 CONNOR MARABELL 904.302.7109 connor@cantrellmorgan.com

## **PROPERTY HIGHLIGHTS**

- 1.13 Acre Outparcel available with shared access to RaceTrac
- Pad Ready site; Off-site retention in place
- Full access to Seminole Woods Byld
- Positioned in the heart of the rapidly growing Palm Coast market
- Located off FL-100 near Advent Health, Flagler High School, and I-95
- Advent Health Palm Coast: a 99-bed facility with approximately 1,000 employees
- Conveniently located off Seminole Woods Blvd, in proximity to residential neighborhoods
- Ideal uses: QSR, coffee shops, medical offices, automotive retailers