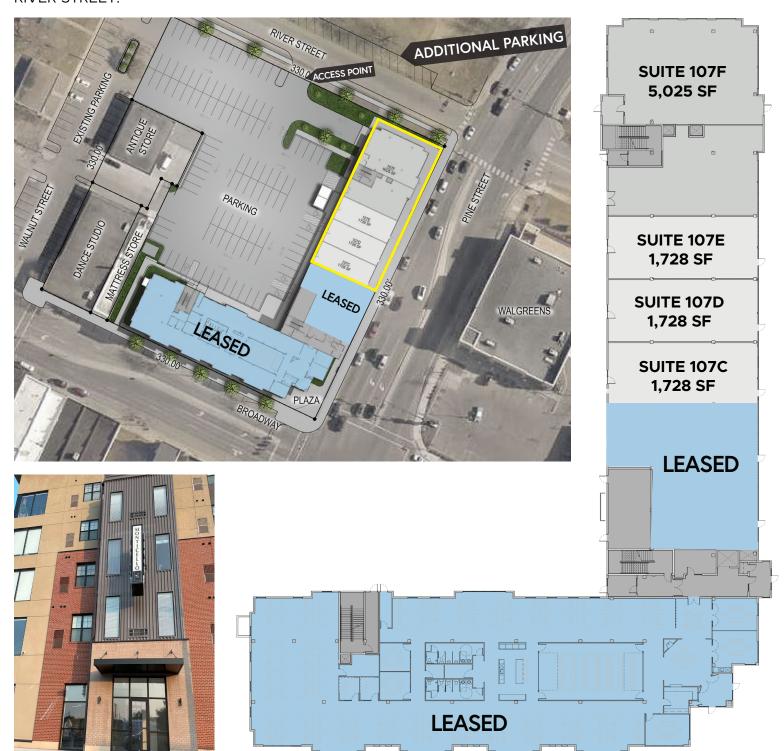

designated restaurant space.

**LEASE RATE:** \$23.00 PSF - \$25.00 PSF (End Caps)

\$3.50 PSF **ESTIMATED CAM:** 

**IMPROVEMENT ALLOWANCE:** \$20.00 PSF

AVAILABLE COMMERCIAL SF: 1,586 SF - 10,209 SF (Retail, office, and designated restaurant space)

## **PARKING AVAILABILITY**

PARKING TO INCLUDE 98 SPACES IN THE LOT AND SPACES ON BROADWAY, WALNUT STREET, AND RIVER STREET.

BRENDAN MULDOON | REALTOR® OWNER/AGENT

701.499.3938

brendan@prgcommercial.com

4609 33rd Ave S. Suite 400, Fargo, ND 58104