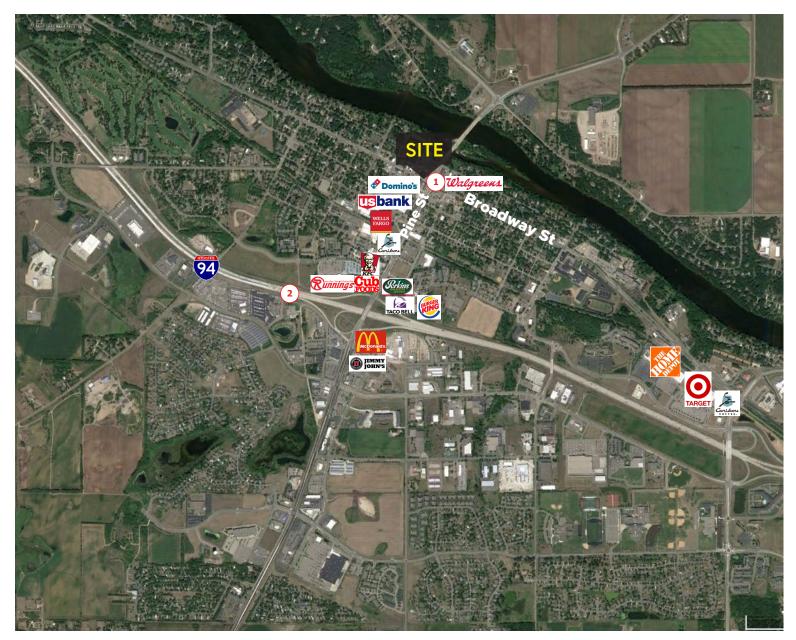

## 2021 TRAFFIC COUNTS

1) Pine Street near site: 40,932 AADT

2) I-94, Eastbound Lane Near Site: 40,502 AADT

**BRENDAN MULDOON | REALTOR®** 

OWNER/AGENT 701.499.3938

brendan@prgcommercial.com

4609 33rd Ave S. Suite 400, Fargo, ND 58104