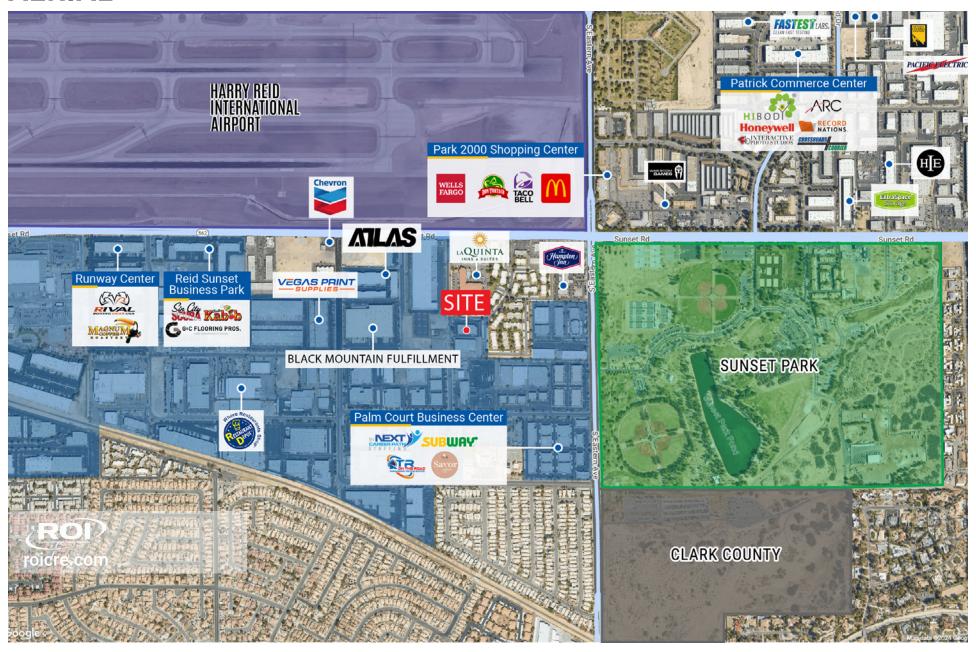

cial and industrial centers
- Location is ideal for businesses seeking proximity to key transportation routes, city amenities, and popular dining and retail options









## PROPERTY **PHOTOS**





























## FLOOR **PLAN**

**Surrey Business Plaza** 6630 Surrey St, Las Vegas, NV 89119

roicre.com





#### **COLOR KEY**

Reception

Kitchen

Office

Restroom

Conference

Flex-Warehouse

Shared Workspace

Stairwell / Storage

#### Mezzanine

- ±1,443 SF
- 3 Offices
- Open area for cubicles
- Flex-warehouse overlook

### Warehouse

- ±4,325 SF
- Currently configured for recreational use

### **Ground Floor**

- ±13,731 SF
- 3 Conference rooms
- 18 Private offices
- Shared workspace
- 6 Restrooms





#### 6630 Surrey St, Las Vegas, NV 89119

## **AERIAL**

**DETAILED** 





## TRADE AREA

## **AERIAL**





## INDUSTRIAL/ BUSINESS PARKS





## DRIVE TIME **MAP**

### **Accessible & Connected**

THE LAS VEGAS STRIP

40.8 MILLION VISITORS IN 2023

Source: LVCVA

HARRY REID INTERNATIONAL AIRPORT (LAS)

57.6 MILLION PASSENGERS IN 2023

Source: LVCVA

FUTURE BRIGHTLINE TRAIN STATION

HIGH SPEED TRANSIT HUB CONNECTING LAS VEGAS TO SOUTHERN CALIFORNIA - EXPECTED 5.5M ANNUAL VISITORS

CC-215

251,000 CARS PER DAY



Harry Reid International Airport 06 min | 2.0 Miles
Town Square 08 min | 3.3 Miles
Las Vegas South Premium Outlets 10 min | 3.9 Miles
UNLV 12 min | 4.1 Miles
The Strip 15 min | 8.4 Miles

Sources:

SitesUSA 2024 TRINA, NV DOT 2023





### **BRIAN SORRENTINO, CCIM**



702.550.4932



brian@roicre.com

Lic # S.0057473

## ANGELICA M. CLEMMER, CCIM