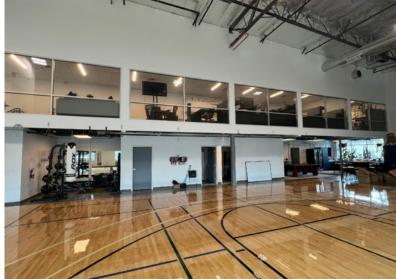

## PROPERTY **PHOTOS**

#### Mezzanine

- ±1,443 SF
- 3 Offices
- Open area for cubicles
- Flex-warehouse overlook