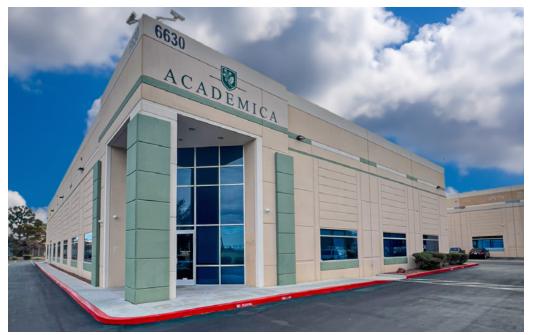

ernational Airport. The property benefits from easy accessibility and well-connected urban infrastructure making it a strategic choice for professionals and growing enterprises.

| PRICE        | \$5,069,740.00 |
|--------------|----------------|
| LAND AREA    | ±1.2 AC        |
| YEAR BUILT   | 2005           |
| OFFICE SPACE | ±13,731 SF     |
| WAREHOUSE    | ± 4,325 SF     |
| MEZZANINE    | ± 1,443 SF     |
| TOTAL SIZE   | ±19,499 SF     |

- Property is located less than 10 minutes away from Harry Reid International Airport
- Easy access to 215 Beltway via Airport connector and I-15
- Surrounded by established commercial and industrial centers
- Location is ideal for businesses seeking proximity to key transportation routes, city amenities, and popular dining and retail options









## PROPERTY **PHOTOS**





























## FLOOR **PLAN**

**Surrey Business Plaza** 6630 Surrey St, Las Vegas, NV 89119

roicre.com





#### **COLOR KEY**

Reception

Kitchen

Office

Restroom

Conference

Flex-Warehouse

Shared Workspace

Stairwell / Storage

#### Mezzanine

- ±1,443 SF
- 3 Offices
- Open area for cubicles
- Flex-warehouse overlook

### Warehouse

- ±4,325 SF
- Currently configured for recreational use

### **Ground Floor**

- ±13,731 SF
- 3 Conference rooms
- 18 Private offices
- Shared workspace
- 6 Restrooms





#### 6630 Surrey St, Las Vegas, NV 89119

## **AERIAL**

**DETAILED** 





## TRADE AREA

## **AERIAL**





## INDUSTRIAL/ BUSINESS PARKS





## DRIVE TIME **MAP**

### **Accessible & Connected**

THE LAS VEGAS STRIP

40.8 MILLION VISITO