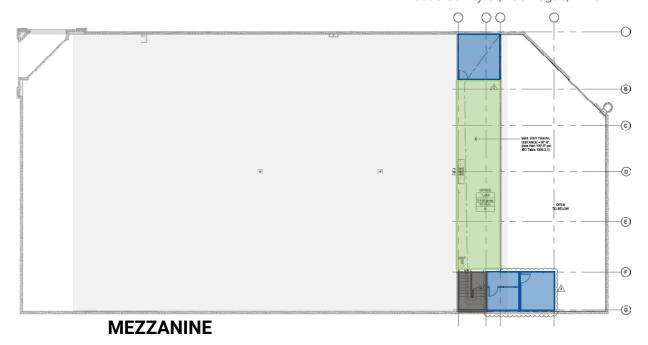

#### Mezzanine

- ±1,443 SF
- 3 Offices
- Open area for cubicles
- Flex-warehouse overlook