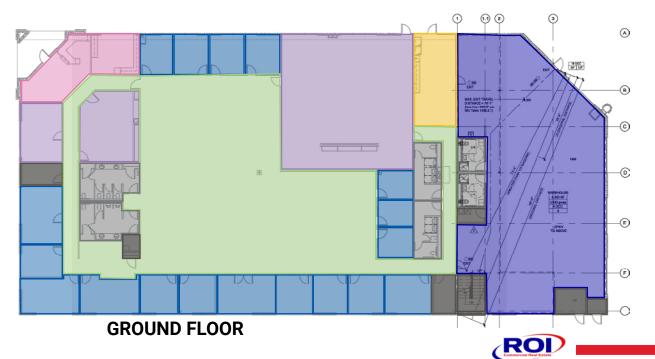

### Warehouse

- ±4,325 SF
- Currently configured for recreational use

### **Ground Floor**

- ±13,731 SF
- 3 Conference rooms
- 18 Private offices
- Shared workspace
- 6 Restrooms