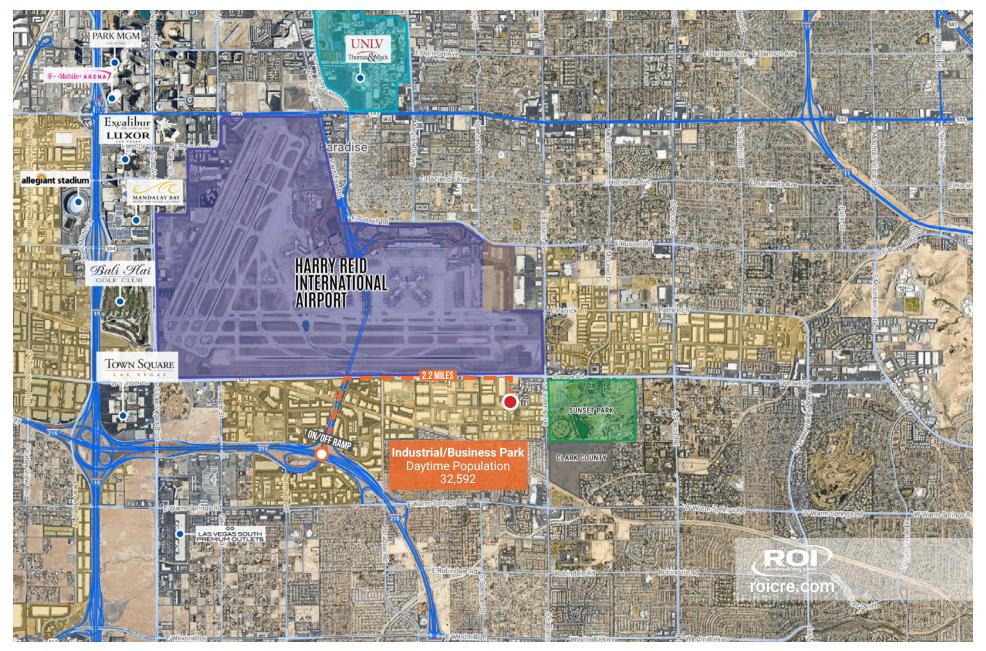

## **AERIAL**

**DETAILED** 

## Surrey Business Plaza

is located just south of Harry Reid International Airport. The property benefits from easy accessibility and well-connected urban infrastructure making it a strategic choice for professionals and growing enterprises.

- Property is located less than 10 minutes away from Harry Reid International Airport
- Easy access to 215 Beltway via Airport connector and I-15
- Surrounded by established commercial and industrial centers
- Location is ideal for businesses seeking proximity to key transportation routes, city amenities, and popular dining and retail options