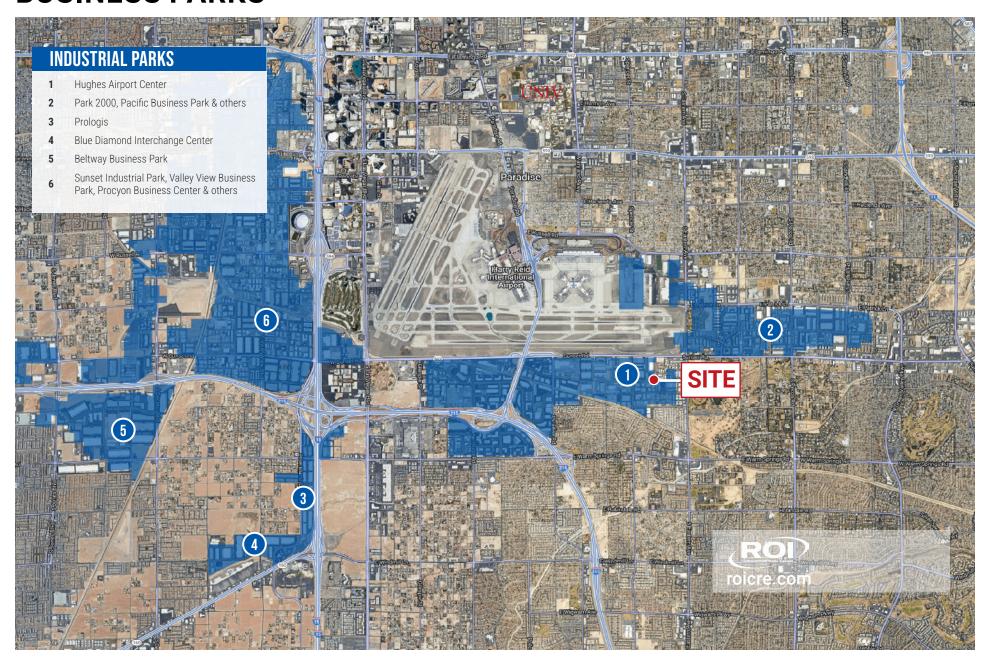

g proximity to key transportation routes, city amenities, and popular dining and retail options









## PROPERTY **PHOTOS**





























## FLOOR **PLAN**

**Surrey Business Plaza** 6630 Surrey St, Las Vegas, NV 89119

roicre.com





#### **COLOR KEY**

Reception

Kitchen

Office

Restroom

Conference

Flex-Warehouse

Shared Workspace

Stairwell / Storage

#### Mezzanine

- ±1,443 SF
- 3 Offices
- Open area for cubicles
- Flex-warehouse overlook

### Warehouse

- ±4,325 SF
- Currently configured for recreational use

### **Ground Floor**

- ±13,731 SF
- 3 Conference rooms
- 18 Private offices
- Shared workspace
- 6 Restrooms





#### 6630 Surrey St, Las Vegas, NV 89119

## **AERIAL**

**DETAILED** 





## TRADE AREA

## **AERIAL**





## INDUSTRIAL/ BUSINESS PARKS





## DRIVE TIME **MAP**

### **Accessible & Connected**

THE LAS VEGAS STRIP

40.8 MILLION VISITORS IN 2023

Source: LVCVA

HARRY REID INTERNATIONAL AIRPORT (LAS)

57.6 MILLION PASSENGERS IN 2023

Source: LVCVA

FUTURE BRIGHTLINE TRAIN STATION

HIGH SPEED TRANSIT HUB CONNECTING LAS VEGAS TO SOUTHERN CALIFORNIA - EXPECTED 5.5M ANNUAL VISITORS

CC-215

251,000 CARS PER DAY



Harry Reid International Airport 06 min | 2.0 Miles
Town Square 08 min | 3.3 Miles
Las Vegas South Premium Outlets 10 min | 3.9 Miles
UNLV 12 min | 4.1 Miles
The Strip 15 min | 8.4 Miles

Sources:

SitesUSA 2024 TRINA, NV DOT 2023





### **BRIAN SORRENTINO, CCIM**



702.550.4932



brian@roicre.com

Lic # S.0057473

## ANGELICA M. CLEMMER, CCIM



702.550.4937



angelica@roicre.com

Lic # S.0177553

### ISABELLA J