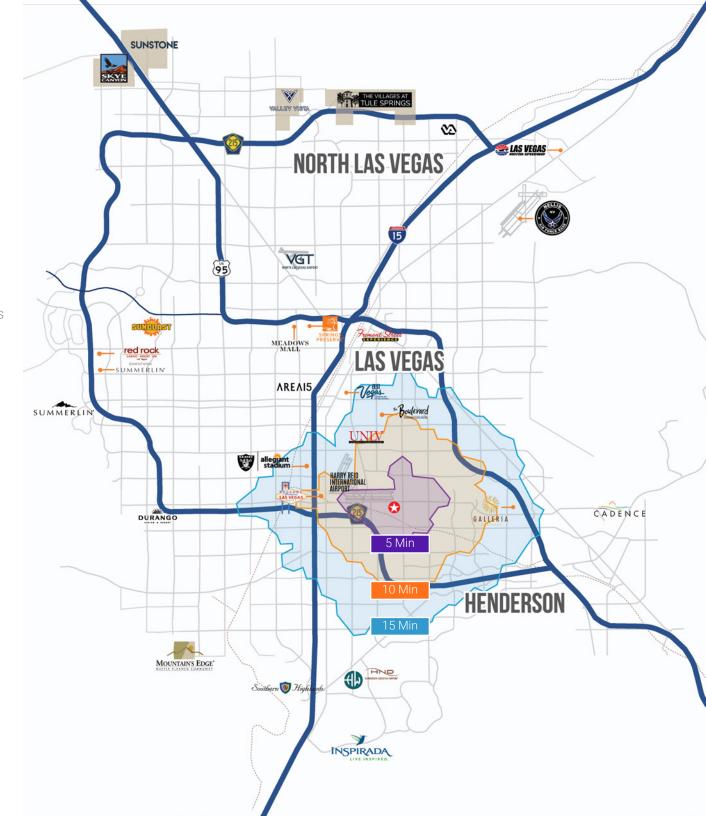

## DRIVE TIME **MAP**

HIGH SPEED TRANSIT HUB CONNECTING LAS VEGAS TO SOUTHERN CALIFORNIA - EXPECTED 5.5M ANNUAL VISITORS

CC-215

251,000 CARS PER DAY

Harry Reid International Airport 06 min | 2.0 Miles
Town Square 08 min | 3.3 Miles
Las Vegas South Premium Outlets 10 min | 3.9 Miles
UNLV 12 min | 4.1 Miles
The Strip 15 min | 8.4 Miles