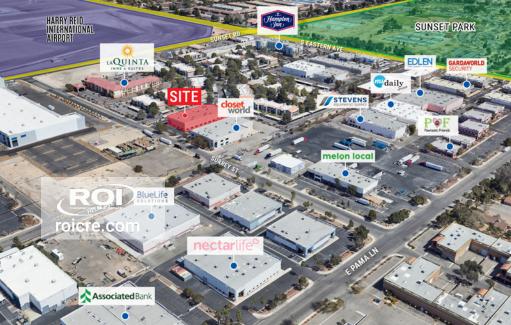

national Airport. The property benefits from easy accessibility and well-connected urban infrastructure making it a strategic choice for professionals and growing enterprises.

| PRICE        | \$5,069,740.00 |
|--------------|----------------|
| LAND AREA    | ±1.2 AC        |
| YEAR BUILT   | 2005           |
| OFFICE SPACE | ±13,731 SF     |
| WAREHOUSE    | ± 4,325 SF     |
| MEZZANINE    | ± 1,443 SF     |
| TOTAL SIZE   | ±19,499 SF     |

- Property is located less than 10 minutes away from Harry Reid International Airport
- Easy access to 215 Beltway via Airport connector and I-15
- Surrounded by established commercial and industrial centers
- Location is ideal for businesses seeking proximity to key transportation routes, city amenities, and popular dining and retail options









## PROPERTY **PHOTOS**





























## FLOOR **PLAN**

**Surrey Business Plaza** 6630 Surrey St, Las Vegas, NV 89119

roicre.com





#### **COLOR KEY**

Reception

Kitchen

Office

Restroom

Conference

Flex-Warehouse

Shared Workspace

Stairwell / Storage

#### Mezzanine

- ±1,443 SF
- 3 Offices
- Open area for cubicles
- Flex-warehouse overlook

### Warehouse

- ±4,325 SF
- Currently configured for recreational use

### **Ground Floor**

- ±13,731 SF
- 3 Conference rooms
- 18 Private offices
- Shared workspace
- 6 Restrooms





#### 6630 Surrey St, Las Vegas, NV 89119

## **AERIAL**

**DETAILED** 





## TRADE AREA

## **AERIAL**





## INDUSTRIAL/ BUSINESS PARKS





## DRIVE TIME **MAP**

### **Accessible & Connected**

THE LAS VEGAS STRIP

40.8 MILLION VISITORS