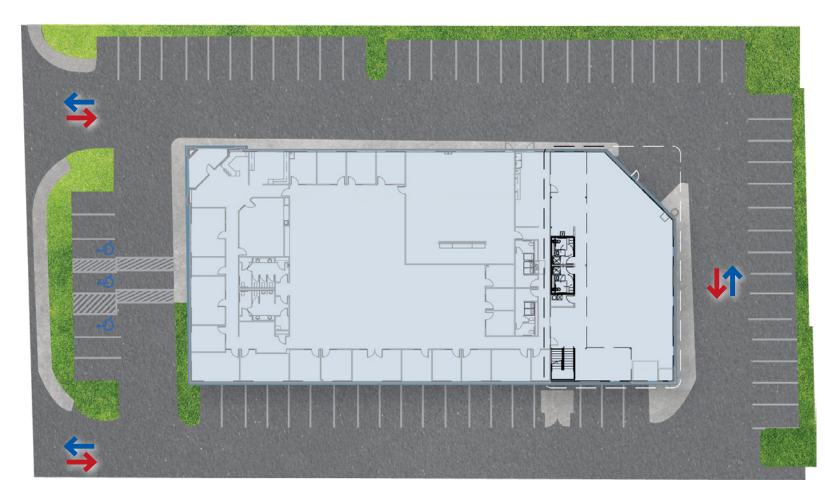

## Surrey Business Plaza

is located just south of Harry Reid International Airport. The property benefits from easy accessibility and well-connected urban infrastructure making it a strategic choice for professionals and growing enterprises.

- Property is located less than 10 minutes away from Harry Reid International Airport
- Easy access to 215 Beltway via Airport connector and I-15
- Surrounded by established commercial and industrial centers
- Location is ideal for businesses seeking proximity to key transportation routes, city amenities, and popular dining and retail options

## FLOOR **PLAN**

**Surrey Business Plaza** 6630 Surrey St, Las Vegas, NV 89119

roicre.com

#### 6630 Surrey St, Las Vegas, NV 89119