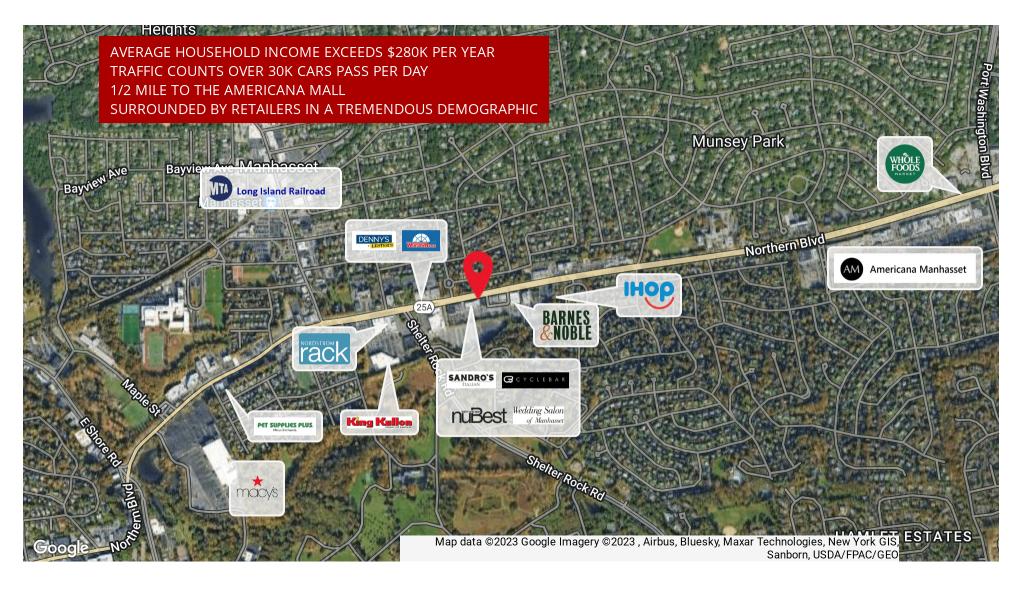

## **RETAILER MAP**

#### 1506 Northern Blvd Manhasset NY | 1506 Northern Blvd Manhasset, NY 11030-3006

Douglas Elliman

Exclusively represented by:

#### **Property Overview**

Incredible Opportunity to lease 2,900 SF Retail Space in PRIME Location on the Miracle Mile in one of Manhasset's highest trafficked intersections (1 Block East of Northern Blvd & Shelter Rock Road). Share frontage with T.G.I. FRIDAYS, Lord & Taylor, WINDOW Rama, Nubest, Staples, Jos A. Bank and many others. Zoned Business-A in the Town of North Hempstead. Large parking lot in rear of the building and just seconds from the world-renowned Americana Mall. The space was formerly used for a learning center and is ideal for similar use or any retail or professional business. Clean basement for storage. Will not last!

## **PROPERTY HIGHLIGHTS**

1506 Northern Blvd Manhasset NY | 1506 Northern Blvd Manhasset, NY 11030-3006

- Amazing Miracle Mile Location
- 1/2 Mile to Renowned Americana Mall
- Large Parking Lot in Rear Offers Ample Parking
- Over 30,000 Cars Pass this Site Daily

- Ideal for Any Retail or Professional Use
- Clean Basement for Storage
- Highly Visible Location Surrounded by Major Retailers

DouglasElliman

COMMERCIAI

Tremendous Demographics