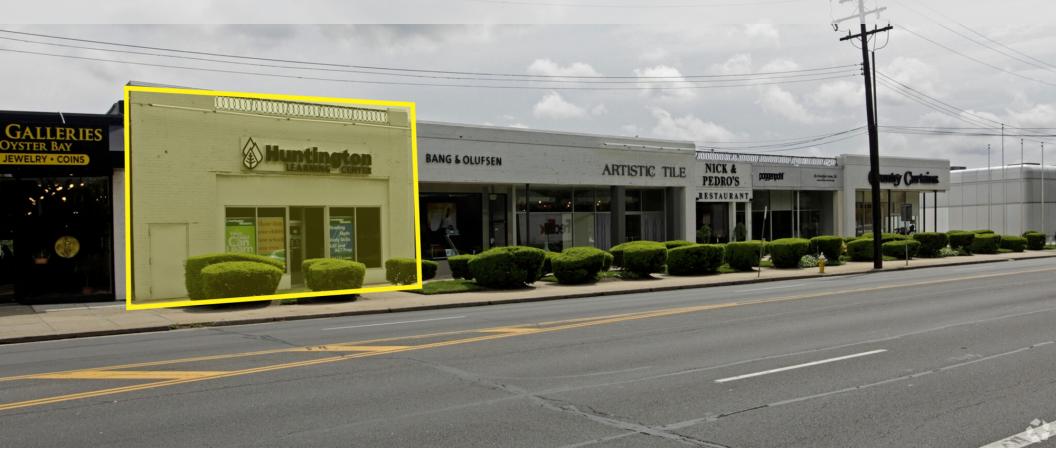

## **EXECUTIVE SUMMARY**

1506 Northern Blvd Manhasset NY | 1506 Northern Blvd Manhasset, NY 11030-3006

| Building Size: | 12,928 SF | Zoning:     | Business A      |
|----------------|-----------|-------------|-----------------|
| Available SF:  | 2,900 SF  | Basement:   | Yes             |
| Parking:       | Rear Lot  | Lease Rate: | \$55.00 PSF NNN |

#### **Property Overview**

Incredible Opportunity to lease 2,900 SF Retail Space in PRIME Location on the Miracle Mile in one of Manhasset's highest trafficked intersections (1 Block East of Northern Blvd & Shelter Rock Road). Share frontage with T.G.I. FRIDAYS, Lord & Taylor, WINDOW Rama, Nubest, Staples, Jos A. Bank and many others. Zoned Business-A in the Town of North Hempstead. Large parking lot in rear of the building and just seconds from the world-renowned Americana Mall. The space was formerly used for a learning center and is ideal for similar use or any retail or professional business. Clean basement for storage. Will not last!

## **PROPERTY HIGHLIGHTS**

1506 Northern Blvd Manhasset NY | 1506 Northern Blvd Manhasset, NY 11030-3006

- Amazing Miracle Mile Location
- 1/2 Mile to Renowned Americana Mall
- Large Parking Lot in Rear Offers Ample Parking
- Over 30,000 Cars Pass this Site Daily

- Ideal for Any Retail or Professional Use
- Clean Basement for Storage
- Highly Visible Location Surrounded by Major Retailers

DouglasElliman

COMMERCIAI

Tremendous Demographics