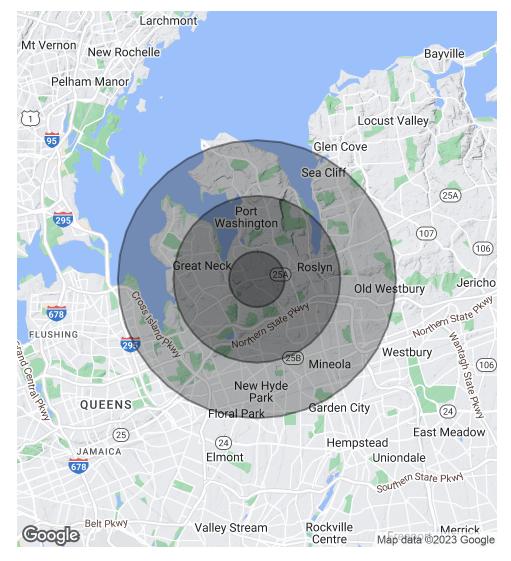

## **DEMOGRAPHICS MAP & REPORT**

#### 1506 Northern Blvd Manhasset NY | 1506 Northern Blvd Manhasset, NY 11030-3006

#### 1 Mile Radius

Population 10,202 Households 3,592 Average HH Income \$289,161

#### **3 Miles Radius**

**Population** 111,157 **Households** 43,085 **Average HH Income** \$204,645

#### **5 Miles Radius**

Population 354,949 Households 134,355 Average HH Income \$162,211

Exclusively represented by: