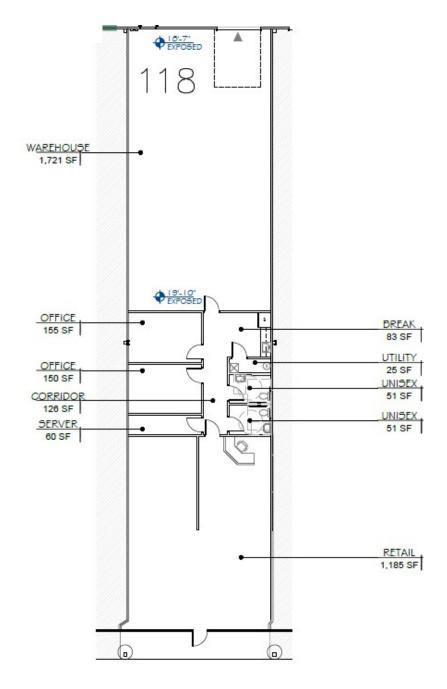

# **Aspen Grove 1** | Suite 118

- 1 Dock Doors
- 1 Drive-in
- 18'-19' Clear
- Office: 1,939 SF
- Available 5/1/2025