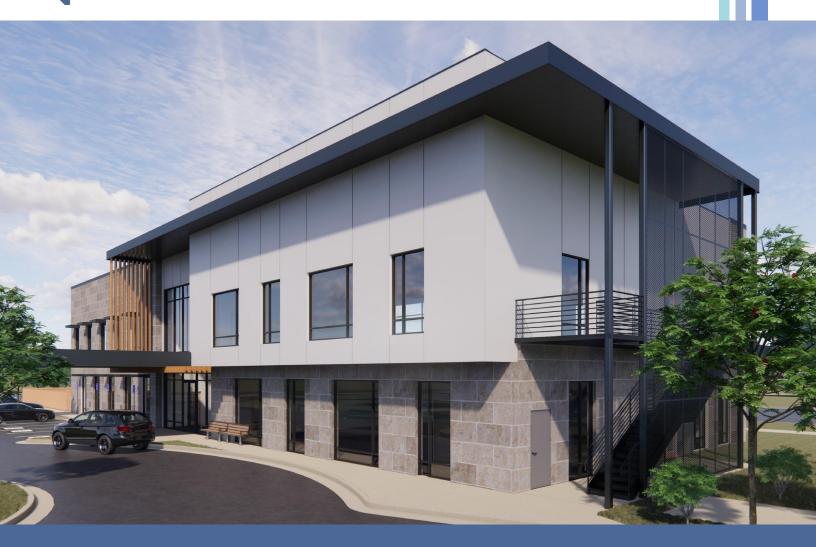

### **The Location**

Perfectly situated at the corner of W University Avenue and River Chase Rd, DB Woods is ideally positioned for visibility along one of Georgetown's busiest roads. This inviting two-story building features modern designs and approximately 90 parking spaces situated thoughtfully on a partially wooded property. Each floor has 8,500 square feet of office space available.

### **Site Plan**

- 17,000 ± SF BUILDING
- 90 ± PARKING SPACES
- 2-STORY 8,500 ± SF PER FLOOR