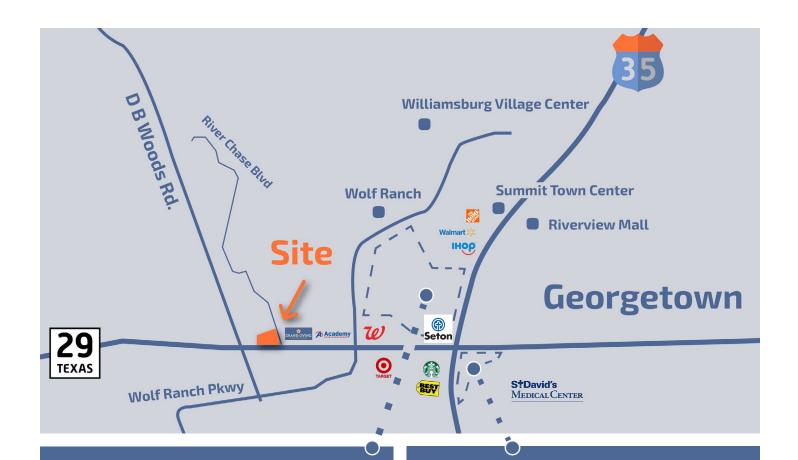

### **The Location**

Perfectly situated at the corner of W University Avenue and River Chase Rd, DB Woods is ideally positioned for visibility along one of Georgetown's busiest roads. This inviting two-story building features modern designs and approximately 90 parking spaces situated thoughtfully on a partially wooded property. Each floor has 8,500 square feet of office space available.

DB Woods is located adjacent to the 1,120-acre Wolf Ranch, which is planned to include over 4 million square feet of commercial and residential projects. It is a six minute drive from St. David's Georgetown Hospital, twelve minutes from Baylor Scott & White, and 13 minutes from Seton Hospital of Williamson County.