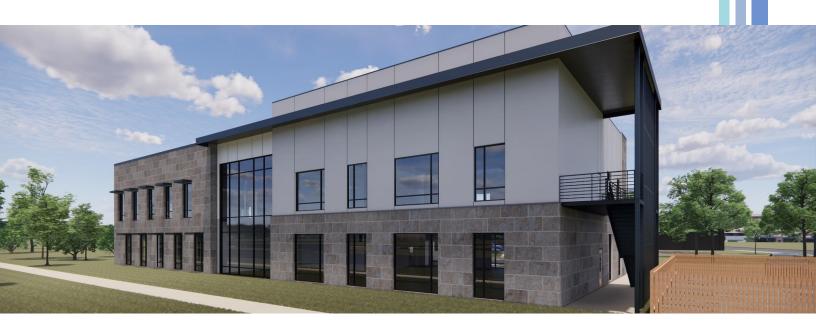

### **The Location**

Perfectly situated at the corner of W University Avenue and River Chase Rd, DB Woods is ideally positioned for visibility along one of Georgetown's busiest roads. This inviting two-story building features modern designs and approximately 90 parking spaces situated thoughtfully on a partially wooded property. Each floor has 8,500 square feet of office space available.

### **Site Plan**

- 17,000 ± SF BUILDING
- 90 ± PARKING SPACES
- 2-STORY 8,500 ± SF PER FLOOR