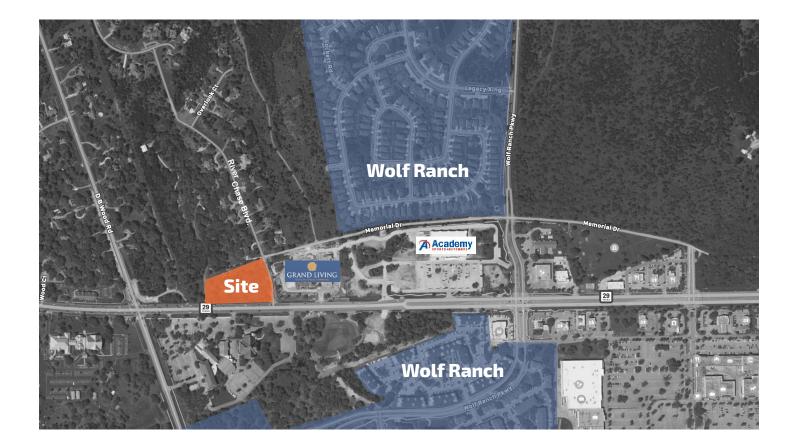

### **The Location**

Perfectly situated at the corner of W University Avenue and River Chase Rd, DB Woods is ideally positioned for visibility along one of Georgetown's busiest roads. This inviting two-story building features modern designs and approximately 90 parking spaces situated thoughtfully on a partially wooded property. Each floor has 8,500 square feet of office space available.

DB Woods is located adjacent to the 1,120-acre Wolf Ranch, which is planned to include over 4 million square feet of commercial and residential projects. It is a six minute drive from St. David's Georgetown Hospital, twelve minutes from Baylor Scott & White, and 13 minutes from Seton Hospital of Williamson County.