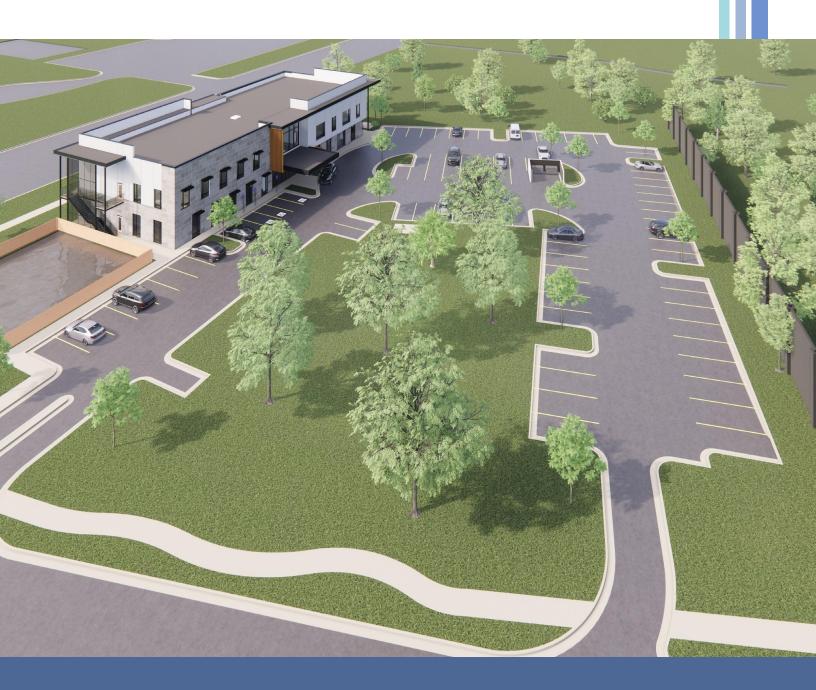

### **The Location**

Perfectly situated at the corner of W University Avenue and River Chase Rd, DB Woods is ideally positioned for visibility along one of Georgetown's busiest roads. This inviting two-story building features modern designs and approximately 90 parking spaces situated thoughtfully on a partially wooded property. Each floor has 8,500 square feet of office space available.

### **Site Plan**

- 17,000 ± SF BUILDING
- 90 ± PARKING SPACES
- 2-STORY 8,500 ± SF PER FLOOR