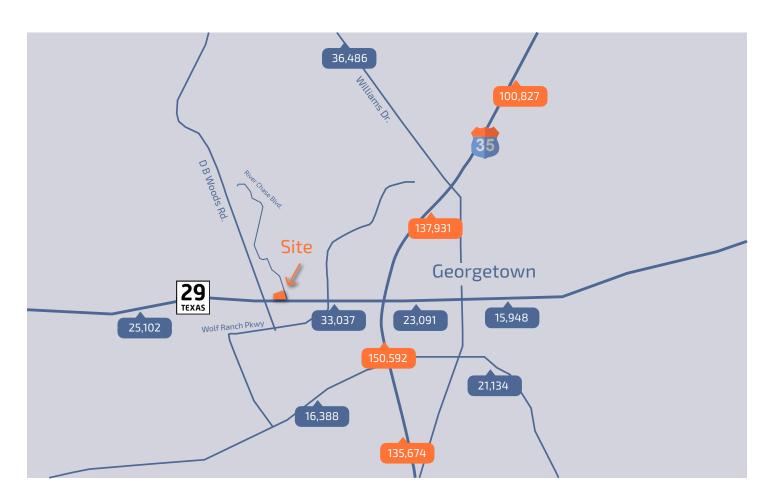

### PRE-LEASE UP TO 17,000 ± SF MEDICAL OFFICE SPACE\*

- New construction commercial development with 17,000 sq feet of medical office space
- One of the last remaining commercial lots available in the area
- High visibility site on W University Ave, with daily traffic count of 33,037
- Georgetown: 7th fastest growing small city in the US
- Current home volume in Georgetown is 105,705 households

### **The Location**

Perfectly situated at the corner of W University Avenue and River Chase Rd, DB Woods is ideally positioned for visibility along one of Georgetown's busiest roads. This inviting two-story building features modern designs and approximately 90 parking spaces situated thoughtfully on a partially wooded property. Each floor has 8,500 square feet of office space available.

### 2015 / 2018 cars per day

| <b>Collection Street</b> | <b>Cross Street</b>   | Daily Traffic Volume | Year | Distance |
|--------------------------|-----------------------|----------------------|------|----------|
| W University Ave         | E of Wolf Ranch Pkwy  | 33,037               | 2018 | 0.7 mi   |
| D B Woods Rd             | N of W University Ave | 11,576               | 2015 | 0.4 mi   |