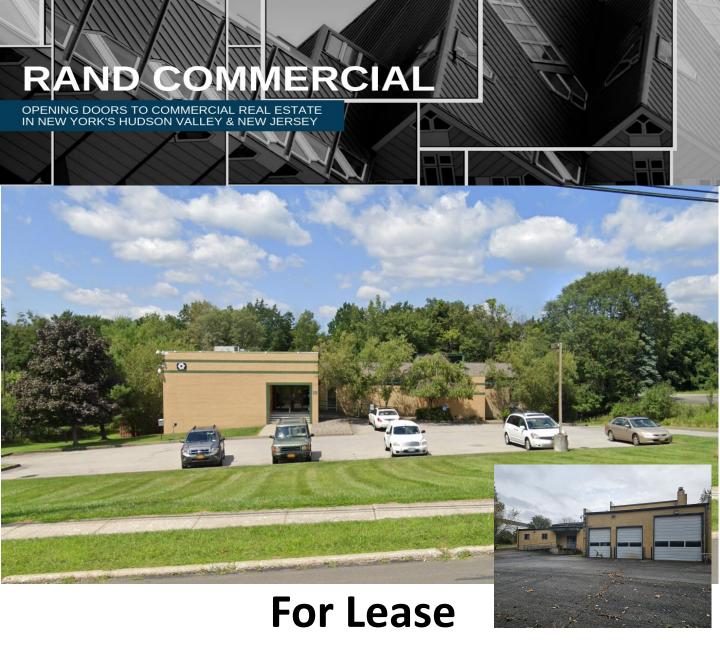

## 20 Industrial Drive Middletown, NY 10941

+/- 5,200 sq/ft, Light Industrial, Warehouse, Office space. One dock, two drive-in, roll-up doors, parking, ENT-L zoning.

For Property Information or to schedule an appointment contact:

#### Remarks

+/- 5,200 sq ft clean light industrial space. Rear facing, lower level, 13' ceilings, 3-drive in doors, two @ 11' and one @ 13' one loading dock, sufficient parking area with room for trucks/trailers. Natural gas, municipal water and sewer. Under 1 Mile to Rt 17. ENT-L Zoning Light Enterprise, permitted & special use include light manufacturing and production, research facilities, service and repair shops, warehouse, self-storage and wholesale establishments. Space includes open areas, three offices, garage space, bulk storage area. Perfect for light manufacturing, distribution, warehouse, and trades/contractors that need inside vehicle parking, office, equipment storage and inventory.