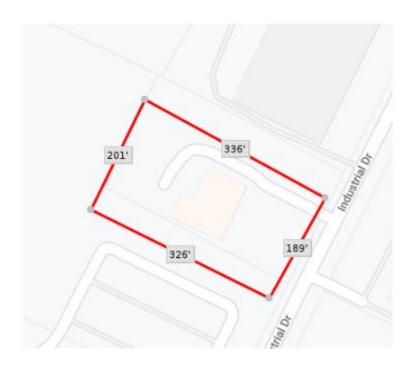

| City/Town                | Wallkill                            |
|--------------------------|-------------------------------------|
| School District          | Pine Bush                           |
| Tax ID                   | 335200-041-000-0001-086.200-000     |
| County                   | Orange                              |
| S-B-L                    | 41-86-1                             |
| Property Class           | Light Industrial, Office, Warehouse |
| Real Estate Taxes        | \$31,807                            |
| Building Size            | 12,750                              |
| Available Sspace         | 5,200                               |
| Zoning                   | Ent-L                               |
| Flood Zone               | Not in Flood Zone                   |
| Road Frontage Industrial | 189'                                |
| Property Depth           | 336'                                |
| Property size acres      | 1.5                                 |
| Property size sq/ft      | 65,340                              |
| Parking                  | Lot Parking 25+ spaces              |
| Parcel                   | Sloping, Irregular                  |
| Year Built               | 1981 estimated, renovated 1990      |
| Use                      | Light Industrial, Office, Warehouse |
| % Improved               | 89%                                 |
| Construction             | Brick,Block                         |
| Heating Fuel             | Natural Gas                         |
| Water                    | Municipal Water                     |
| Sewer                    | Municipal Sewer                     |
| Central Air              | Partial                             |
| Heating System Type      | Forced Air                          |
| Docks                    | One                                 |
| Drive-in Roll-up Doors   | Three                               |
| Ceiling Height           | 13'                                 |