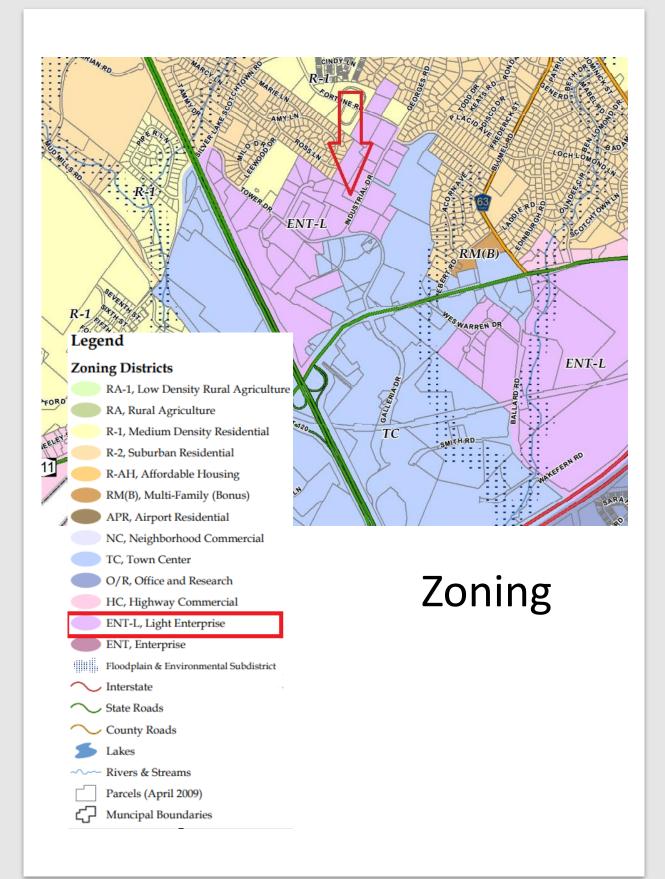

## 20 Industrial Drive Middletown, NY 10941

+/- 5,200 sq/ft, Light Industrial, Warehouse, Office space. One dock, two drive-in, roll-up doors, parking, ENT-L zoning.

For Property Information or to schedule an appointment contact:

#### Remarks

+/- 5,200 sq ft clean light industrial space. Rear facing, lower level, 13' ceilings, 3-drive in doors, two @ 11' and one @ 13' one loading dock, sufficient parking area with room for trucks/trailers. Natural gas, municipal water and sewer. Under 1 Mile to Rt 17. ENT-L Zoning Light Enterprise, permitted & special use include light manufacturing and production, research facilities, service and repair shops, warehouse, self-storage and wholesale establishments. Space includes open areas, three offices, garage space, bulk storage area. Perfect for light manufacturing, distribution, warehouse, and trades/contractors that need inside vehicle parking, office, equipment storage and inventory.

| City/Town                | Wallkill                            |
|--------------------------|-------------------------------------|
| School District          | Pine Bush                           |
| Tax ID                   | 335200-041-000-0001-086.200-000     |
| County                   | Orange                              |
| S-B-L                    | 41-86-1                             |
| Property Class           | Light Industrial, Office, Warehouse |
| Real Estate Taxes        | \$31,807                            |
| Building Size            | 12,750                              |
| Available Sspace         | 5,200                               |
| Zoning                   | Ent-L                               |
| Flood Zone               | Not in Flood Zone                   |
| Road Frontage Industrial | 189'                                |
| Property Depth           | 336'                                |
| Property size acres      | 1.5                                 |
| Property size sq/ft      | 65,340                              |
| Parking                  | Lot Parking 25+ spaces              |
| Parcel                   | Sloping, Irregular                  |
| Year Built               | 1981 estimated, renovated 1990      |
| Use                      | Light Industrial, Office, Warehouse |
| % Improved               | 89%                                 |
| Construction             | Brick,Block                         |
| Heating Fuel             | Natural Gas                         |
| Water                    | Municipal Water                     |
| Sewer                    | Municipal Sewer                     |
| Central Air              | Partial                             |
| Heating System Type      | Forced Air                          |
| Docks                    | One                                 |
| Drive-in Roll-up Doors   | Three                               |
| Ceiling Height           | 13'                                 |

# Light Enterprise Zoning -Permitted & Special Permit Use

Purpose. The Light Enterprise District is intended primarily to accommodate research- and development-oriented industries as well as distribution and manufacturing uses which do not include adverse effects from smoke, noise, odors, dust and dirt. This district is designed to attract and encourage uses that generally do not require processes associated with heavy industry and