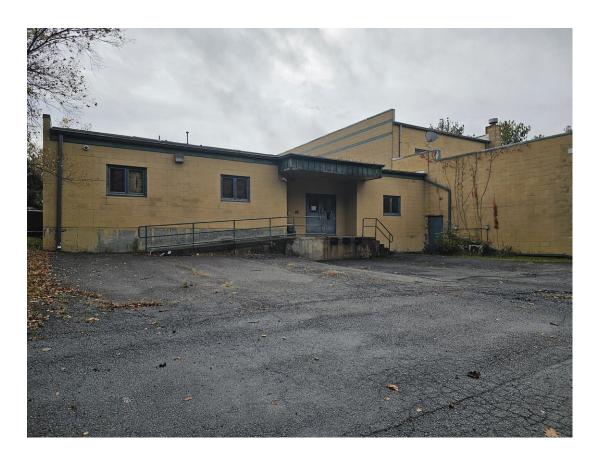

## 20 Industrial Drive Middletown, NY 10941

+/- 5,200 sq/ft, Light Industrial, Warehouse, Office space. One dock, two drive-in, roll-up doors, parking, ENT-L zoning.

For Property Information or to schedule an appointment contact:

#### Remarks

+/- 5,200 sq ft clean light industrial space. Rear facing, lower level, 13' ceilings, 3-drive in doors, two @ 11' and one @ 13' one loading dock, sufficient parking area with room for trucks/trailers. Natural gas, municipal water and sewer. Under 1 Mile to Rt 17. ENT-L Zoning Light Enterprise, permitted & special use include light manufacturing and production, research facilities, service and repair shops, warehouse, self-storage and wholesale establishments. Space includes open areas, three offices, garage space, bulk storage area. Perfect for light manufacturing, distribution, warehouse, and trades/contractors that need inside vehicle parking, office, equipment storage and inventory.