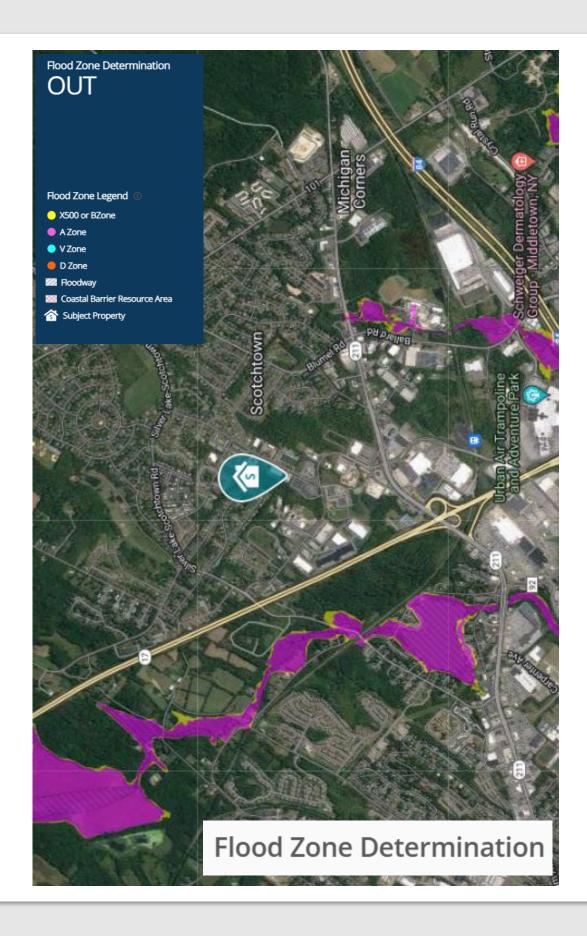

| City/Town                | Wallkill                            |
|--------------------------|-------------------------------------|
| School District          | Pine Bush                           |
| Tax ID                   | 335200-041-000-0001-086.200-000     |
| County                   | Orange                              |
| S-B-L                    | 41-86-1                             |
| Property Class           | Light Industrial, Office, Warehouse |
| Real Estate Taxes        | \$31,807                            |
| Building Size            | 12,750                              |
| Available Sspace         | 5,200                               |
| Zoning                   | Ent-L                               |
| Flood Zone               | Not in Flood Zone                   |
| Road Frontage Industrial | 189'                                |
| Property Depth           | 336'                                |
| Property size acres      | 1.5                                 |
| Property size sq/ft      | 65,340                              |
| Parking                  | Lot Parking 25+ spaces              |
| Parcel                   | Sloping, Irregular                  |
| Year Built               | 1981 estimated, renovated 1990      |
| Use                      | Light Industrial, Office, Warehouse |
| % Improved               | 89%                                 |
| Construction             | Brick,Block                         |
| Heating Fuel             | Natural Gas                         |
| Water                    | Municipal Water                     |
| Sewer                    | Municipal Sewer                     |
| Central Air              | Partial                             |
| Heating System Type      | Forced Air                          |
| Docks                    | One                                 |
| Drive-in Roll-up Doors   | Three                               |
| Ceiling Height           | 13'                                 |