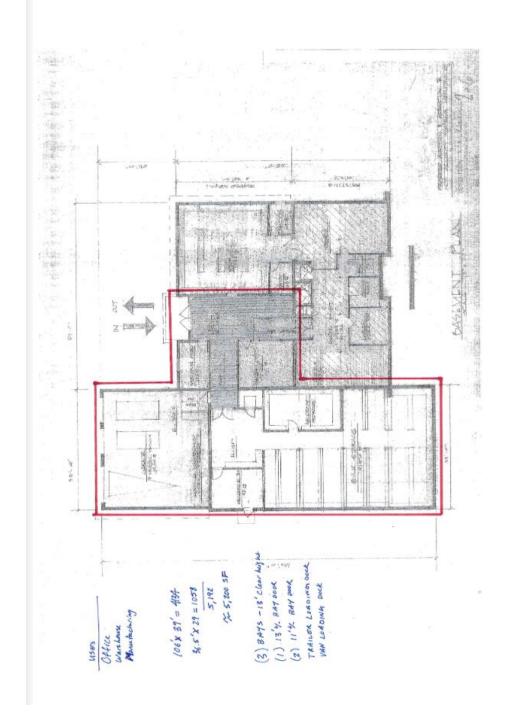

# Dv/Grd Drs: 3

# Docks:

n

1

1990

Village: None Hamlet/Loc:

COM Type: Industrial Type: Warehouse

Tran Type: Lease Complex:

13

#### Remarks

+/- 5,200 sq ft clean light industrial space. Rear facing, lower level, 13' ceilings, 3-drive in doors, two @ 11' and one @ 13' one loading dock, sufficient parking area with room for trucks/trailers. Natural gas, municipal water and sewer. Under 1 Mile to Rt 17. ENT-L Zoning Light Enterprise, permitted & special use include light manufacturing and production, research facilities, service and repair shops, warehouse, self-storage and wholesale establishments. Space includes open areas, three offices, garage space, bulk storage area. Perfect for light manufacturing, distribution, warehouse, and trades/contractors that need inside vehicle parking, office, equipment storage and inventory.

| City/Town                | Wallkill                            |
|--------------------------|-------------------------------------|
| School District          | Pine Bush                           |
| Tax ID                   | 335200-041-000-0001-086.200-000     |
| County                   | Orange                              |
| S-B-L                    | 41-86-1                             |
| Property Class           | Light Industrial, Office, Warehouse |
| Real Estate Taxes        | \$31,807                            |
| Building Size            | 12,750                              |
| Available Sspace         | 5,200                               |
| Zoning                   | Ent-L                               |
| Flood Zone               | Not in Flood Zone                   |
| Road Frontage Industrial | 189'                                |
| Property Depth           | 336'                                |
| Property size acres      | 1.5                                 |
| Property size sq/ft      | 65,340                              |
| Parking                  | Lot Parking 25+ spaces              |
| Parcel                   | Sloping, Irregular                  |
| Year Built               | 1981 estimated, renovated 1990      |
| Use                      | Light Industrial, Office, Warehouse |
| % Improved               | 89%                                 |
| Construction             | Brick,Block                         |
| Heating Fuel             | Natural Gas                         |
| Water                    | Municipal Water                     |
| Sewer                    | Municipal Sewer                     |
| Central Air              | Partial                             |
| Heating System Type      | Forced Air                          |
| Docks                    | One                                 |
| Drive-in Roll-up Doors   | Three                               |
| Ceiling Height           | 13'                                 |