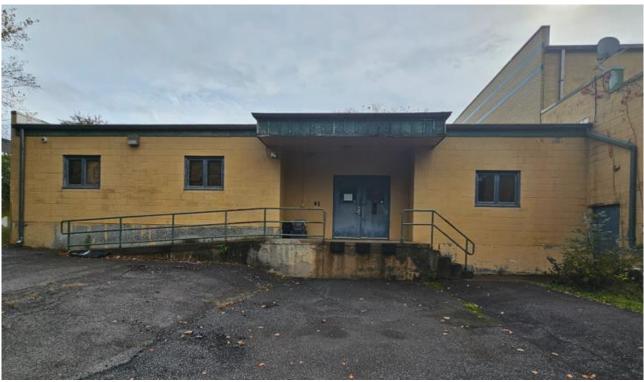

## 20 Industrial Drive Middletown, NY 10941

+/- 5,200 sq/ft, Light Industrial, Warehouse, Office space. One dock, two drive-in, roll-up doors, parking, ENT-L zoning.

For Property Information or to schedule an appointment contact:

#### Remarks

+/- 5,200 sq ft clean light industrial space. Rear facing, lower level, 13' ceilings, 3-drive in doors, two @ 11' and one @ 13' one loading dock, sufficient parking area with room for trucks/trailers. Natural gas, municipal water and sewer. Under 1 Mile to Rt 17. ENT-L Zoning Light Enterprise, permitted & special use include light manufacturing and production, research facilities, service and repair shops, warehouse, self-storage and wholesale establishments. Space includes open areas, three offices, garage space, bulk storage area. Perfect for light manufacturing, distribution, warehouse, and trades/contractors that need inside vehicle parking, office, equipment storage and inventory.