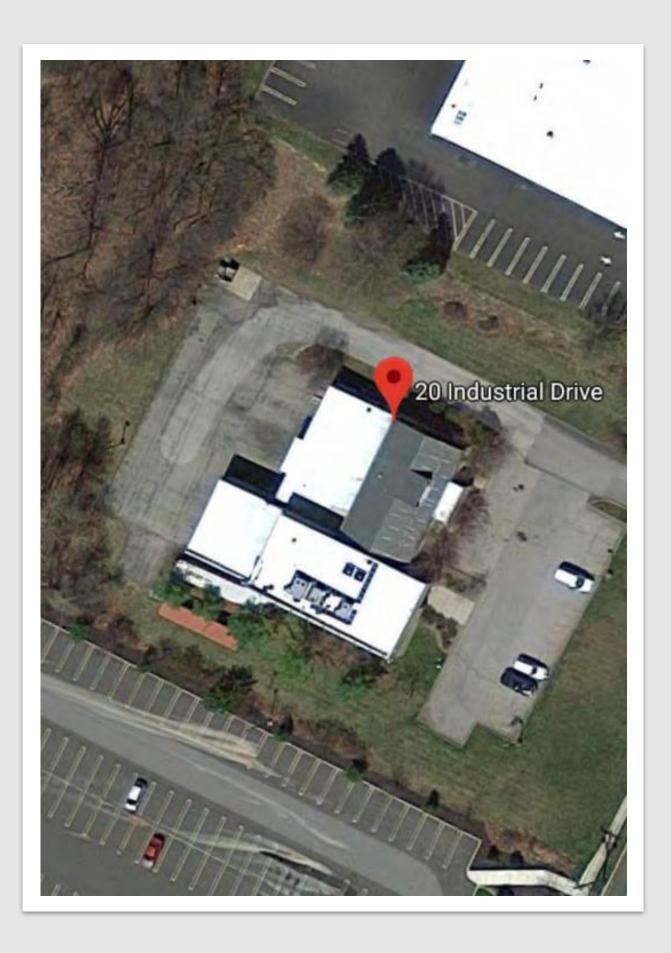

## 20 Industrial Drive Middletown, NY 10941

+/- 5,200 sq/ft, Light Industrial, Warehouse, Office space. One dock, two drive-in, roll-up doors, parking, ENT-L zoning.

For Property Information or to schedule an appointment contact:

#### Remarks

+/- 5,200 sq ft clean light industrial space. Rear facing, lower level, 13' ceilings, 3-drive in doors, two @ 11' and one @ 13' one loading dock, sufficient parking area with room for trucks/trailers. Natural gas, municipal water and sewer. Under 1 Mile to Rt 17. ENT-L Zoning Light Enterprise, permitted & special use include light manufacturing and production, research facilities, service and repair shops, warehouse, self-storage and wholesale establishments. Space includes open areas, three offices, garage space, bulk storage area. Perfect for light manufacturing, distribution, warehouse, and trades/contractors that need inside vehicle parking, office, equipment storage and inventory.