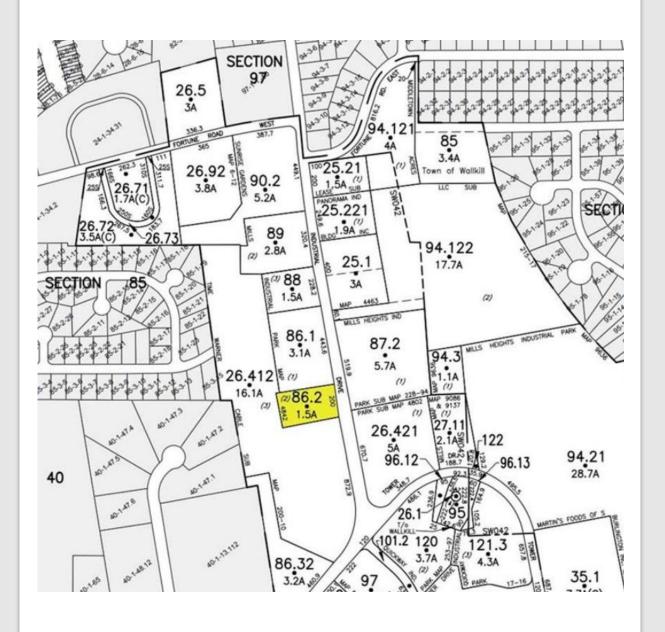

Ceiling Height: Grs Lse Area: 5,200

Elec Co:

Elevator Type: Floor Num:

Lot Parking, Off-Street Parking, Private Parking: **Parking** 

Assum Mort: Tax ID#: 335200-041-000-0001-086.200-0000 Tot Inc Yr: Assmt: Tax: Tax Year: 2023 \$197,300 Tot Exp Yr: Grs Rent Mult: Cap Rate: Ann Bus Inc: Ann Rent Inc:

| City/Town                | Wallkill                            |
|--------------------------|-------------------------------------|
| School District          | Pine Bush                           |
| Tax ID                   | 335200-041-000-0001-086.200-000     |
| County                   | Orange                              |
| S-B-L                    | 41-86-1                             |
| Property Class           | Light Industrial, Office, Warehouse |
| Real Estate Taxes        | \$31,807                            |
| Building Size            | 12,750                              |
| Available Sspace         | 5,200                               |
| Zoning                   | Ent-L                               |
| Flood Zone               | Not in Flood Zone                   |
| Road Frontage Industrial | 189'                                |
| Property Depth           | 336'                                |
| Property size acres      | 1.5                                 |
| Property size sq/ft      | 65,340                              |
| Parking                  | Lot Parking 25+ spaces              |
| Parcel                   | Sloping, Irregular                  |
| Year Built               | 1981 estimated, renovated 1990      |
| Use                      | Light Industrial, Office, Warehouse |
| % Improved               | 89%                                 |
| Construction             | Brick,Block                         |
| Heating Fuel             | Natural Gas                         |
| Water                    | Municipal Water                     |
| Sewer                    | Municipal Sewer                     |
| Central Air              | Partial                             |
| Heating System Type      | Forced Air                          |
| Docks                    | One                                 |
| Drive-in Roll-up Doors   | Three                               |
| Ceiling Height           | 13'                                 |