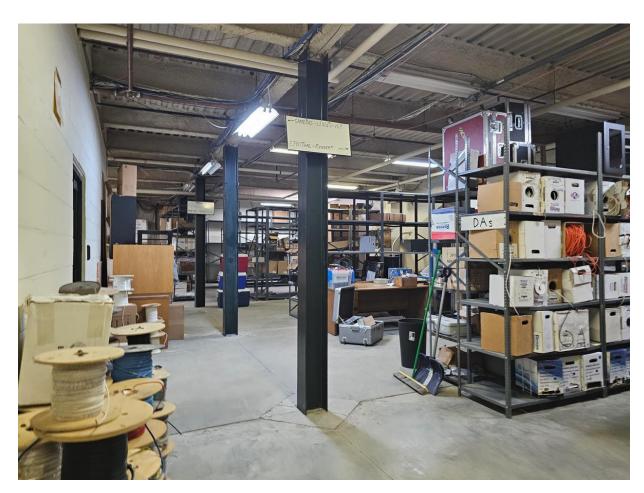

#### Remarks

+/- 5,200 sq ft clean light industrial space. Rear facing, lower level, 13' ceilings, 3-drive in doors, two @ 11' and one @ 13' one loading dock, sufficient parking area with room for trucks/trailers. Natural gas, municipal water and sewer. Under 1 Mile to Rt 17. ENT-L Zoning Light Enterprise, permitted & special use include light manufacturing and production, research facilities, service and repair shops, warehouse, self-storage and wholesale establishments. Space includes open areas, three offices, garage space, bulk storage area. Perfect for light manufacturing, distribution, warehouse, and trades/contractors that need inside vehicle parking, office, equipment storage and inventory.