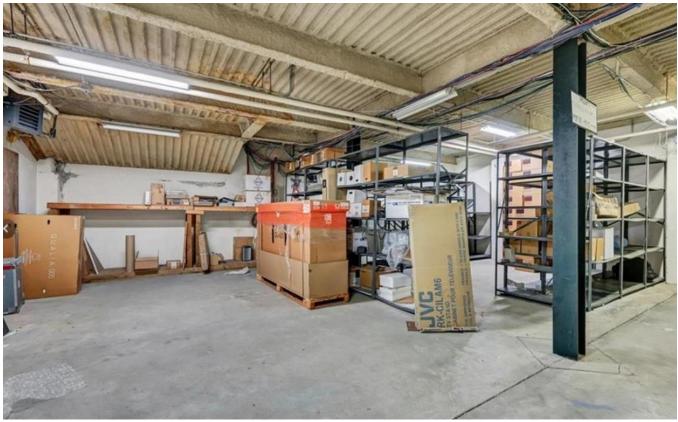

#### Remarks

+/- 5,200 sq ft clean light industrial space. Rear facing, lower level, 13' ceilings, 3-drive in doors, two @ 11' and one @ 13' one loading dock, sufficient parking area with room for trucks/trailers. Natural gas, municipal water and sewer. Under 1 Mile to Rt 17. ENT-L Zoning Light Enterprise, permitted & special use include light manufacturing and production, research facilities, service and repair shops, warehouse, self-storage and wholesale establishments. Space includes open areas, three offices, garage space, bulk storage area. Perfect for light manufacturing, distribution, warehouse, and trades/contractors that need inside vehicle parking, office, equipment storage and inventory.