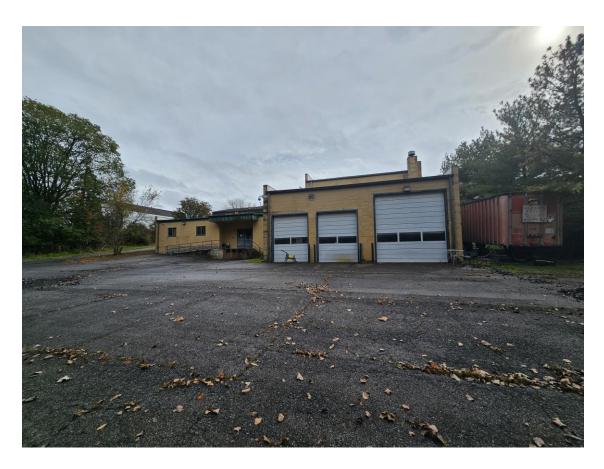

## 20 Industrial Drive Middletown, NY 10941

+/- 5,200 sq/ft, Light Industrial, Warehouse, Office space. One dock, two drive-in, roll-up doors, parking, ENT-L zoning.

For Property Information or to schedule an appointment contact:

#### Remarks

+/- 5,200 sq ft clean light industrial space. Rear facing, lower level, 13' ceilings, 3-drive in doors, two @ 11' and one @ 13' one loading dock, sufficient parking area with room for trucks/trailers. Natural gas, municipal water and sewer. Under 1 Mile to Rt 17. ENT-L Zoning Light Enterprise, permitted & special use include light manufacturing and production, research facilities, service and repair shops, warehouse, self-storage and wholesale establishments. Space includes open areas, three offices, garage space, bulk storage area. Perfect for light manufacturing, distribution, warehouse, and trades/contractors that need inside vehicle parking, office, equipment storage and inventory.