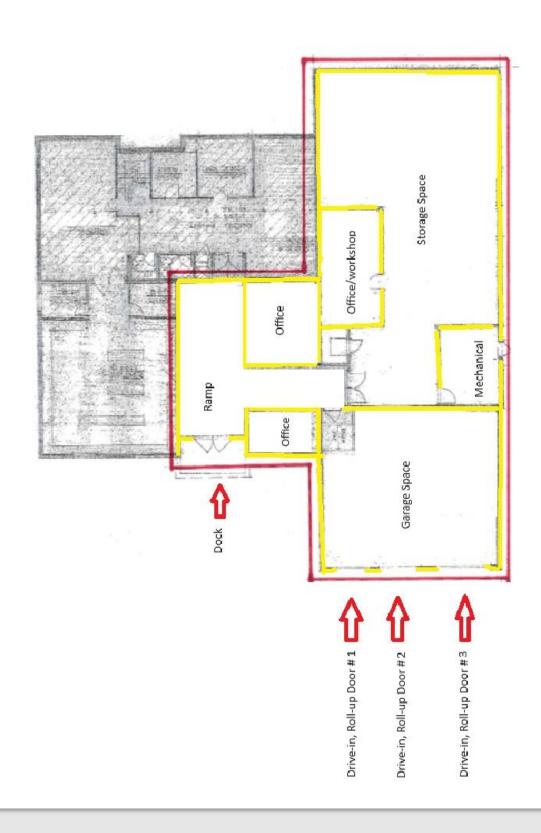

# Dv/Grd Drs: 3

# Docks:

n

1

1990

Village: None Hamlet/Loc:

COM Type: Industrial Type: Warehouse

Tran Type: Lease Complex:

13

#### Remarks

+/- 5,200 sq ft clean light industrial space. Rear facing, lower level, 13' ceilings, 3-drive in doors, two @ 11' and one @ 13' one loading dock, sufficient parking area with room for trucks/trailers. Natural gas, municipal water and sewer. Under 1 Mile to Rt 17. ENT-L Zoning Light Enterprise, permitted & special use include light manufacturing and production, research facilities, service and repair shops, warehouse, self-storage and wholesale establishments. Space includes open areas, three offices, garage space, bulk storage area. Perfect for light manufacturing, distribution, warehouse, and trades/contractors that need inside vehicle parking, office, equipment storage and inventory.

| City/Town                | Wallkill                            |
|--------------------------|-------------------------------------|
| School District          | Pine Bush                           |
| Tax ID                   | 335200-041-000-0001-086.200-000     |
| County                   | Orange                              |
| S-B-L                    | 41-86-1                             |
| Property Class           | Light Industrial, Office, Warehouse |
| Real Estate Taxes        | \$31,807                            |
| Building Size            | 12,750                              |
| Available Sspace         | 5,200                               |
| Zoning                   | Ent-L                               |
| Flood Zone               | Not in Flood Zone                   |
| Road Frontage Industrial | 189'                                |
| Property Depth           | 336'                                |
| Property size acres      | 1.5                                 |
| Property size sq/ft      | 65,340                              |
| Parking                  | Lot Parking 25+ spaces              |
| Parcel                   | Sloping, Irregular                  |
| Year Built               | 1981 estimated, renovated 1990      |
| Use                      | Light Industrial, Office, Warehouse |
| % Improved               | 89%                                 |
| Construction             | Brick,Block                         |
| Heating Fuel             | Natural Gas                         |
| Water                    | Municipal Water                     |
| Sewer                    | Municipal Sewer                     |
| Central Air              | Partial                             |
| Heating System Type      | Forced Air                          |
| Docks                    | One                                 |
| Drive-in Roll-up Doors   | Three                               |
| Ceiling Height           | 13'                                 |