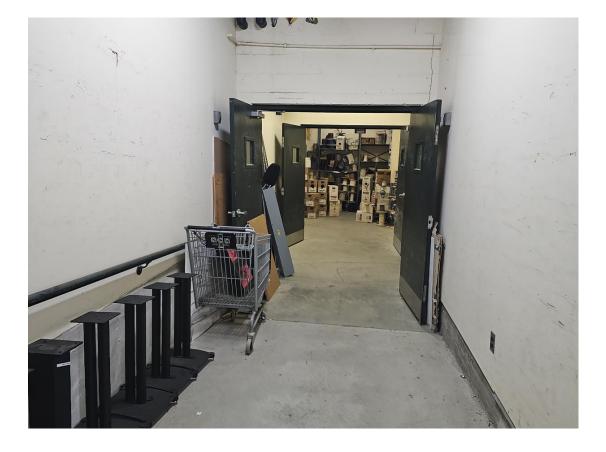

#### Remarks

+/- 5,200 sq ft clean light industrial space. Rear facing, lower level, 13' ceilings, 3-drive in doors, two @ 11' and one @ 13' one loading dock, sufficient parking area with room for trucks/trailers. Natural gas, municipal water and sewer. Under 1 Mile to Rt 17. ENT-L Zoning Light Enterprise, permitted & special use include light manufacturing and production, research facilities, service and repair shops, warehouse, self-storage and wholesale establishments. Space includes open areas, three offices, garage space, bulk storage area. Perfect for light manufacturing, distribution, warehouse, and trades/contractors that need inside vehicle parking, office, equipment storage and inventory.