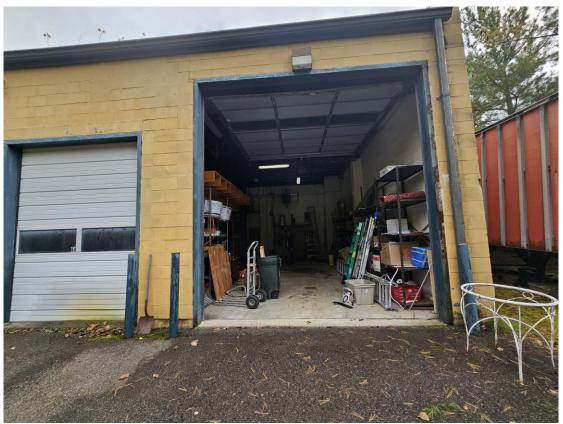

#### Remarks

+/- 5,200 sq ft clean light industrial space. Rear facing, lower level, 13' ceilings, 3-drive in doors, two @ 11' and one @ 13' one loading dock, sufficient parking area with room for trucks/trailers. Natural gas, municipal water and sewer. Under 1 Mile to Rt 17. ENT-L Zoning Light Enterprise, permitted & special use include light manufacturing and production, research facilities, service and repair shops, warehouse, self-storage and wholesale establishments. Space includes open areas, three offices, garage space, bulk storage area. Perfect for light manufacturing, distribution, warehouse, and trades/contractors that need inside vehicle parking, office, equipment storage and inventory.