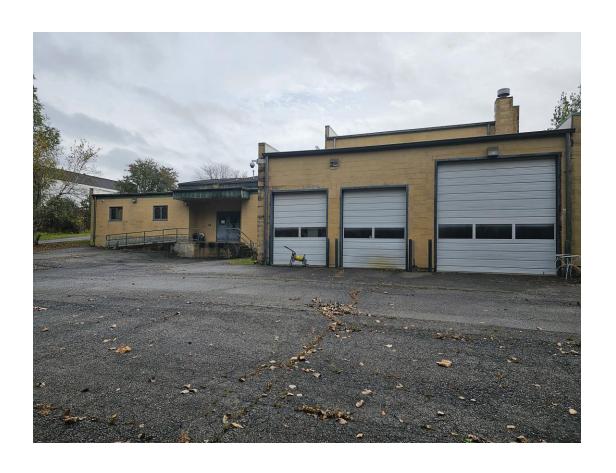

## 20 Industrial Drive Middletown, NY 10941

+/- 5,200 sq/ft, Light Industrial, Warehouse, Office space. One dock, two drive-in, roll-up doors, parking, ENT-L zoning.

For Property Information or to schedule an appointment contact:

#### Remarks

+/- 5,200 sq ft clean light industrial space. Rear facing, lower level, 13' ceilings, 3-drive in doors, two @ 11' and one @ 13' one loading dock, sufficient parking area with room for trucks/trailers. Natural gas, municipal water and sewer. Under 1 Mile to Rt 17. ENT-L Zoning Light Enterprise, permitted & special use include light manufacturing and production, research facilities, service and repair shops, warehouse, self-storage and wholesale establishments. Space includes open areas, three offices, garage space, bulk storage area. Perfect for light manufacturing, distribution, warehouse, and trades/contractors that need inside vehicle parking, office, equipment storage and inventory.