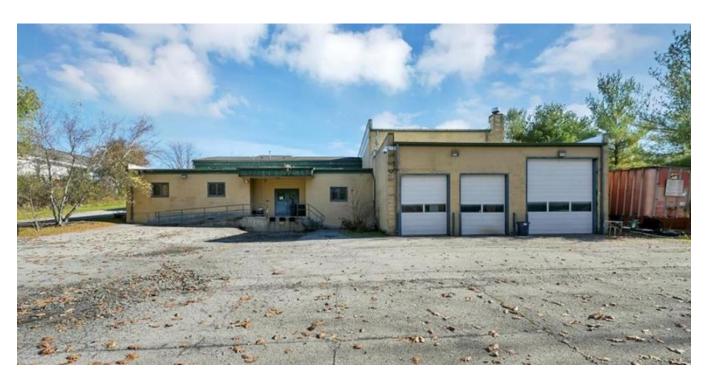

## 20 Industrial Drive Middletown, NY 10941

+/- 5,200 sq/ft, Light Industrial, Warehouse, Office space. One dock, two drive-in, roll-up doors, parking, ENT-L zoning.

For Property Information or to schedule an appointment contact:

#### Remarks

+/- 5,200 sq ft clean light industrial space. Rear facing, lower level, 13' ceilings, 3-drive in doors, two @ 11' and one @ 13' one loading dock, sufficient parking area with room for trucks/trailers. Natural gas, municipal water and sewer. Under 1 Mile to Rt 17. ENT-L Zoning Light Enterprise, permitted & special use include light manufacturing and production, research facilities, service and repair shops, warehouse, self-storage and wholesale establishments. Space includes open areas, three offices, garage space, bulk storage area. Perfect for light manufacturing, distribution, warehouse, and trades/contractors that need inside vehicle parking, office, equipment storage and inventory.