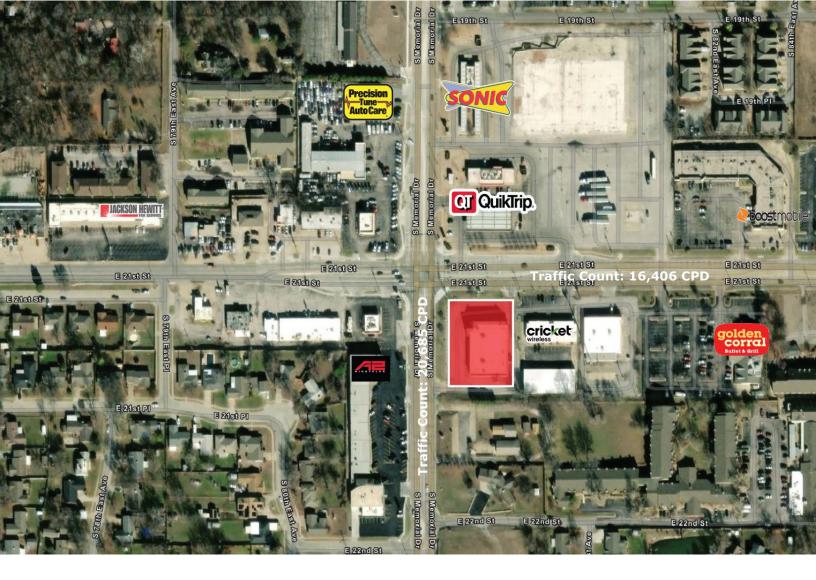

2115 S. Memorial Drive Tulsa, OK 74129

## **Retail Space For Lease**

12,902 SF MOL

\$10.00/SF NNN

Free Standing Building at the Hard Corner of a Lit Intersection

HAVE QUESTIONS? 405.840.0600 NAISULLIVANGROUP.COM David Hartnack 405.761.8955 DAVIDH@NAISULLIVANGROUP.COM Sam Swanson 405.476.9199 SAM@NAISULLIVANGROUP.COM