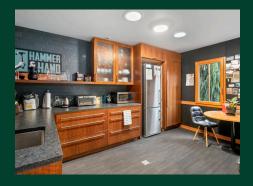

# About the property

Introducing 1020 SE Harrison, a stunning 2-story 4,000 SF office/industrial flex property. Owned and occupied by the renowned custom home building and general contractor, Hammer & Hand, this property underwent a complete remodel in 2016. The second-floor office space boasts a modern design, flooded with natural light and featuring warm wood accents and high-end finishes. With a mix of private offices, a conference room, spacious kitchen, and a restroom with a shower, it offers the perfect blend of functionality and style. The ground floor is an ideal manufacturing space, complete with 11' ceilings and abundant 240-volt 3 phase power. To top it off, the building even has a charming rooftop deck and garden. Don't miss the opportunity to own this exceptional property!

seating area

- Sawtooth roof for maximum light into 2nd floor office
- 2 restrooms; one w/ shower

- Large breakroom

+ Year Built: 1989

+ Remodeled: 2016

+ Parking: No off-street parking

+ City: Portland

+ County: Multnomah