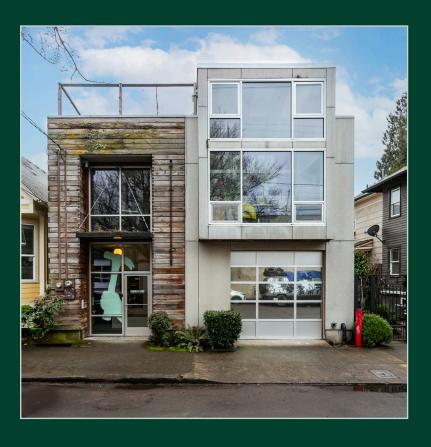

# 1020 SE Harrison St

Portland, OR 97201

# About the property

Introducing 1020 SE Harrison, a stunning 2-story 4,000 SF office/industrial flex property. Owned and occupied by the renowned custom home building and general contractor, Hammer & Hand, this property underwent a complete remodel in 2016. The second-floor office space boasts a modern design, flooded with natural light and featuring warm wood accents and high-end finishes. With a mix of private offices, a conference room, spacious kitchen, and a restroom with a shower, it offers the perfect blend of functionality and style. The ground floor is an ideal manufacturing space, complete with 11' ceilings and abundant 240-volt 3 phase power. To top it off, the building even has a charming rooftop deck and garden. Don't miss the opportunity to own this exceptional property!