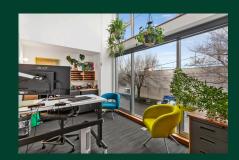

# About the property

Introducing 1020 SE Harrison, a stunning 2-story 4,000 SF office/industrial flex property. Owned and occupied by the renowned custom home building and general contractor, Hammer & Hand, this property underwent a complete remodel in 2016. The second-floor office space boasts a modern design, flooded with natural light and featuring warm wood accents and high-end finishes. With a mix of private offices, a conference room, spacious kitchen, and a restroom with a shower, it offers the perfect blend of functionality and style. The ground floor is an ideal manufacturing space, complete with 11' ceilings and abundant 240-volt 3 phase power. To top it off, the building even has a charming rooftop deck and garden. Don't miss the opportunity to own this exceptional property!

#### **Property Highlights**

+ Doors: Grade / Dock

– 1 - 10 x 8 grade level door

+ Clear Height: 11'

+ Power: 240 V 3 phase

+ Amenities:

- Modern office build out

- 400 SF roof top garden and

seating area

- Sawtooth roof for maximum light into 2nd floor office
- 2 restrooms; one w/ shower

- Large breakroom

+ Year Built: 1989

+ Remodeled: 2016

+ Parking: No off-street parking

+ City: Portland

+ County: Multnomah