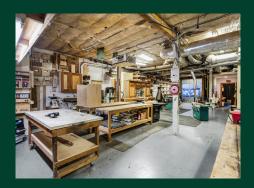

# About the property

Introducing 1020 SE Harrison, a stunning 2-story 4,000 SF office/industrial flex property. Owned and occupied by the renowned custom home building and general contractor, Hammer & Hand, this property underwent a complete remodel in 2016. The second-floor office space boasts a modern design, flooded with natural light and featuring warm wood accents and high-end finishes. With a mix of private offices, a conference room, spacious kitchen, and a restroom with a shower, it offers the perfect blend of functionality and style. The ground floor is an ideal manufacturing space, complete with 11' ceilings and abundant 240-volt 3 phase power. To top it off, the building even has a charming rooftop deck and garden. Don't miss the opportunity to own this exceptional property!

#### **Property Highlights**

+ Doors: Grade / Dock

– 1 - 10 x 8 grade level door

+ Clear Height: 11'

+ Power: 240 V 3 phase

+ Amenities:

- Modern office build out

- 400 SF roof top garden and