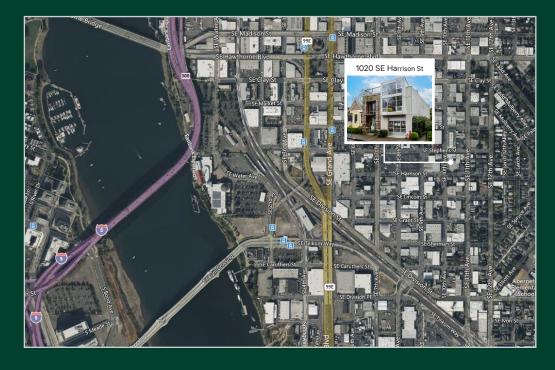

yle. The ground floor is an ideal manufacturing space, complete with 11' ceilings and abundant 240-volt 3 phase power. To top it off, the building even has a charming rooftop deck and garden. Don't miss the opportunity to own this exceptional property!







#### **Property Highlights**

+ Doors: Grade / Dock

– 1 - 10 x 8 grade level door

+ Clear Height: 11'

+ Power: 240 V 3 phase

+ Amenities:

- Modern office build out

- 400 SF roof top garden and

seating area

- Sawtooth roof for maximum light into 2nd floor office
- 2 restrooms; one w/ shower

- Large breakroom

+ Year Built: 1989

+ Remodeled: 2016

+ Parking: No off-street parking

+ City: Portland

+ County: Multnomah

+ Legal Description: STEPHENS ADD, BLOCK 115, E 32' OF LOT 1, N 14' OF

E 32' OF LOT 2

+ Zoning: IG1









## **Contact Us**

Eleanor Aschoff Senior Associate +1 503 221 4868 eleanor.aschoff@cbre.com

© 2024 CBRE, Inc. All rights reserved. This information has been obtained from sources believed reliable, but has not been verified for accuracy or completeness. You should conduct a careful, independent investigation of the property and verify all information. Any reliance on this information is solely at your own risk. CBRE and the CBRE logo are service marks of CBRE, Inc. All other marks displayed on this document are the property of their respective owners, and the use of such logos does not imply any affiliation with or endorsement of CBRE. Photos herein are the property of their respective owners. Use of these images without the express written consent of the owner is prohibited.