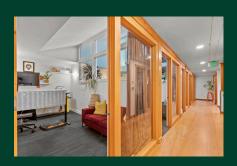

# About the property

Introducing 1020 SE Harrison, a stunning 2-story 4,000 SF office/industrial flex property. Owned and occupied by the renowned custom home building and general contractor, Hammer & Hand, this property underwent a complete remodel in 2016. The second-floor office space boasts a modern design, flooded with natural light and featuring warm wood accents and high-end finishes. With a mix of private offices, a conference room, spacious kitchen, and a restroom with a shower, it offers the perfect blend of functionality and style. The ground floor is an ideal manufacturing space, complete with 11' ceilings and abundant 240-volt 3 phase power. To top it off, the building even has a charming rooftop deck and garden. Don't miss the opportunity to own this exceptional property!

seating area

- Sawtooth roof for maximum light into 2nd floor office
- 2 restrooms; one w/ shower

- Large breakroom

+ Year Built: 1989

+ Remodeled: 2016

+ Parking: No off-street parking

+ City: Portland

+ County: Multnomah