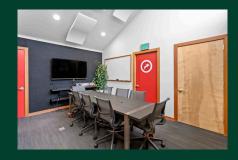

# About the property

Introducing 1020 SE Harrison, a stunning 2-story 4,000 SF office/industrial flex property. Owned and occupied by the renowned custom home building and general contractor, Hammer & Hand, this property underwent a complete remodel in 2016. The second-floor office space boasts a modern design, flooded with natural light and featuring warm wood accents and high-end finishes. With a mix of private offices, a conference room, spacious kitchen, and a restroom with a shower, it offers the perfect blend of functionality and style. The ground floor is an ideal manufacturing space, complete with 11' ceilings and abundant 240-volt 3 phase power. To top it off, the building even has a charming rooftop deck and garden. Don't miss the opportunity to own this exceptional property!

seating area

- Sawtooth roof for maximum light into 2nd floor office
- 2 restrooms; one w/ shower

- Large breakroom

+ Year Built: 1989

+ Remodeled: 2016

+ Parking: No off-street parking

+ City: Portland

+ County: Multnomah