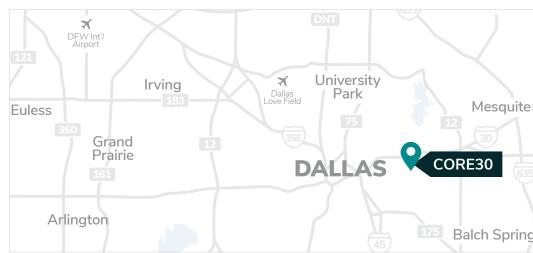

## Location

#### **LOCATION HIGHLIGHTS**

Population from Site:

5 Miles 377,125 10 Miles 1,322,037 20 Miles 3,399,495

· Minutes from downtown Dallas

Direct access to I-30

· Located in a dense labor region