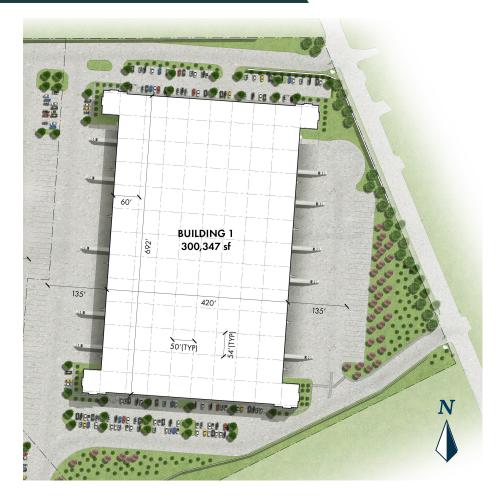

## **BUILDING 1**

| Size:                  | 300,347 SF      |
|------------------------|-----------------|
| Dimensions:            | 420' x 692'     |
| Office:                | BTS             |
| Clear Height:          | 36'             |
| Loading Configuration: | Cross Dock      |
| Dock Doors:            | 68 (9' x 10')   |
| Oversized Dock Doors:  | 4 (12' x 14')   |
| Column Spacing:        | 54'w x 50'd     |
| Staging Bay:           | 60'             |
| Trailer Parks:         | 57 (Expandable) |
| Car Parks:             | 187             |
| Sprinkler System:      | ESFR            |
| Truck Court:           | 135' - 185'     |