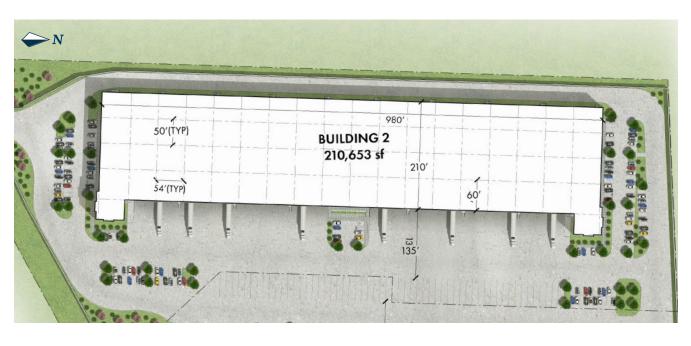

### **SITE PLAN**

| BUILDING 1             |                 | BUILDING 2             |                 |
|------------------------|-----------------|------------------------|-----------------|
|                        |                 |                        |                 |
| Size:                  | 300,347 SF      | Size:                  | 210,653 SF      |
| Dimensions:            | 420' x 692'     | Dimensions:            | 210' x 980'     |
| Office:                | BTS             | Office:                | BTS             |
| Clear Height:          | 36'             | Clear Height:          | 36'             |
| Loading Configuration: | Cross Dock      | Loading Configuration: | Front Load      |
| Dock Doors:            | 68 (9' x 10')   | Dock Doors:            | 50 (9' × 10')   |
| Oversized Dock Doors:  | 4 (12' x 14')   | Oversized Dock Doors:  | 2 (12' × 14')   |
| Column Spacing:        | 54'w x 50'd     | Column Spacing:        | 54'w x 50'd     |
| Staging Bay:           | 60'             | Staging Bay:           | 60'             |
| Trailer Parks:         | 57 (Expandable) | Trailer Parks:         | 30 (Expandable) |
| Car Parks:             | 187             | Car Parks:             | 168             |
| Sprinkler System:      | ESFR            | Sprinkler System:      | ESFR            |
| Truck Court:           | 135' - 185'     | Truck Court:           | 135' - 185'     |

# **Building 2**

| Size:                  | 210,653 SF      |
|------------------------|-----------------|
|                        |                 |
| Dimensions:            | 210' x 980'     |
| Office:                | BTS             |
| Clear Height:          | 36'             |
| Loading Configuration: | Front Load      |
| Dock Doors:            | 50 (9' x 10')   |
| Oversized Dock Doors:  | 2 (12' x 14')   |
| Column Spacing:        | 54'w x 50'd     |
| Staging Bay:           | 60'             |
| Trailer Parks:         | 30 (Expandable) |
| Car Parks:             | 168             |
| Sprinkler System:      | ESFR            |
| Truck Court:           | 135' - 185'     |