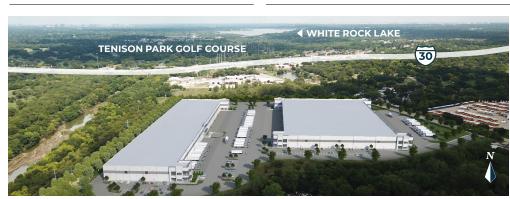

## Location

#### **LOCATION HIGHLIGHTS**

Population from Site:

5 Miles 377,125 10 Miles 1,322,037 20 Miles 3,399,495

· Minutes from downtown Dallas

Direct access to I-30

· Located in a dense labor region

#### **DRIVE TIMES**

| Dallas CBD        | 5 Miles    |
|-------------------|------------|
| Dallas Love Field | 10.5 Miles |
| DFW Airport       | 25 Miles   |
| I-30              | 0.5 Miles  |
| I-635             | 6.5 Miles  |
| I-20              | 13 Miles   |
| I-45              | 5.5 Mlles  |
| I-35              | 6 Miles    |