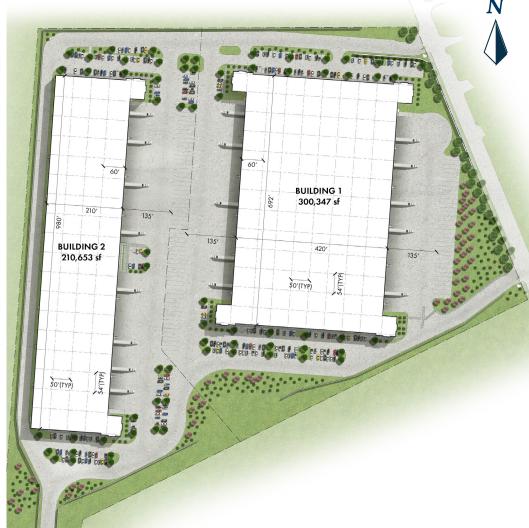

### **SITE PLAN**

| BUILDING 1             |                 | BUILDING 2             |                 |
|------------------------|-----------------|------------------------|-----------------|
|                        |                 |                        |                 |
| Size:                  | 300,347 SF      | Size:                  | 210,653 SF      |
| Dimensions:            | 420' x 692'     | Dimensions:            | 210' x 980'     |
| Office:                | BTS             | Office:                | BTS             |
| Clear Height:          | 36'             | Clear Height:          | 36'             |
| Loading Configuration: | Cross Dock      | Loading Configuration: | Front Load      |
| Dock Doors:            | 68 (9' x 10')   | Dock Doors:            | 50 (9' × 10')   |
| Oversized Dock Doors:  | 4 (12' x 14')   | Oversized Dock Doors:  | 2 (12' × 14')   |
| Column Spacing:        | 54'w x 50'd     | Column Spacing:        | 54'w x 50'd     |
| Staging Bay:           | 60'             | Staging Bay:           | 60'             |
| Trailer Parks:         | 57 (Expandable) | Trailer Parks:         | 30 (Expandable) |
| Car Parks:             | 187             | Car Parks:             | 168             |
| Sprinkler System:      | ESFR            | Sprinkler System:      | ESFR            |
| Truck Court:           | 135' - 185'     | Truck Court:           | 135' - 185'     |