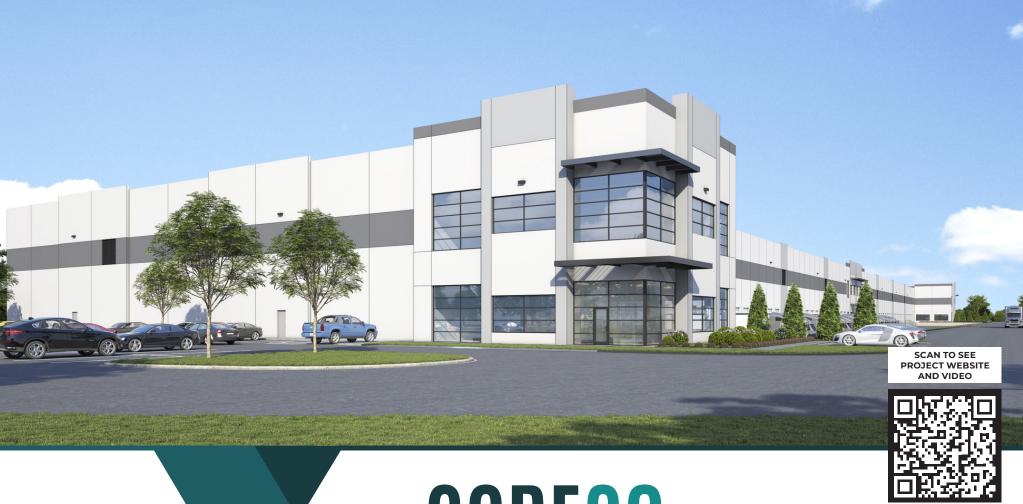

A TWO-BUILDING, 511,000 SF INDUSTRIAL DEVELOPMENT LOCATED 5 MILES FROM DOWNTOWN DALLAS

PROFESSIONALLY DEVELOPED AND OWNED BY:

CORE30

5323 LAWNVIEW AVENUE, DALLAS, TX 75227

**45,000 - 511,000 SF AVAILABLE FOR LEASE** 