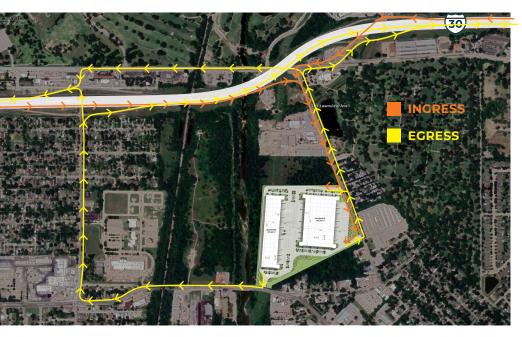

#### **LOCATION HIGHLIGHTS**

Population from Site:

5 Miles 377,125 10 Miles 1,322,037 20 Miles 3,399,495

· Minutes from downtown Dallas

Direct access to I-30

· Located in a dense labor region

#### **DRIVE TIMES**

| Dallas CBD        | 5 Miles    |
|-------------------|------------|
| Dallas Love Field | 10.5 Miles |
| DFW Airport       | 25 Miles   |
| I-30              | 0.5 Miles  |
| I-635             | 6.5 Miles  |
| I-20              | 13 Miles   |
| I-45              | 5.5 Mlles  |
| I-35              | 6 Miles    |