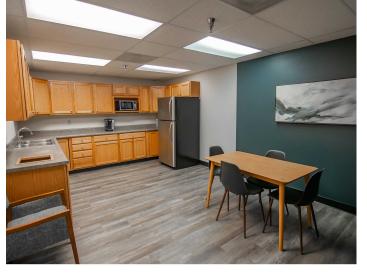

#### PROPERTY OVERVIEW

Discover affordable and versatile office spaces for lease in the lower level of Aspen Centre West, conveniently located just off Mt.

Rushmore Rd. These professional offices can be customized for businesses of any size, up to 14,000 square feet, with individual offices available starting at \$400 per month, including utilities. The building offers amenities such as elevator access, a shared break room, conference room and front desk with a waiting area. The common areas have been recently updated, ensuring a professional and welcoming environment, and they are available immediately. Situated in a central, high traffic location, these offices provide exceptional value. Call today to schedule a showing or virtual tour.

# **PROPERTY PHOTOS**