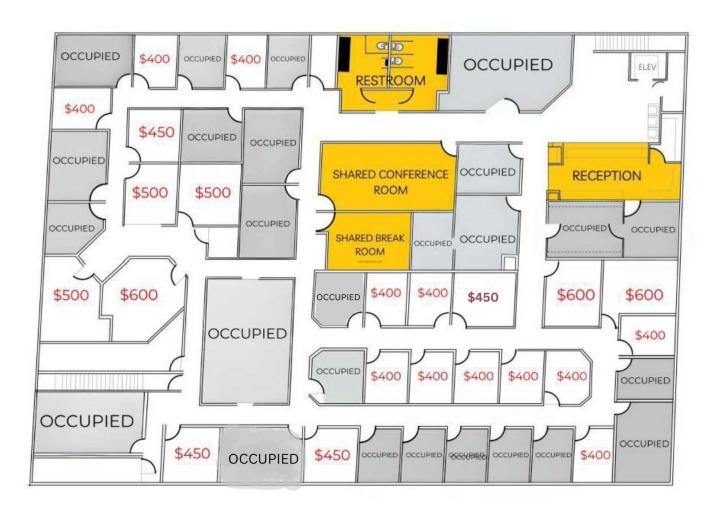

### **OFFERING SUMMARY**

LEASE RATE: \$400 - \$650 / month including utilities

**AVAILABLE SF:** 110 - 14,000 SF

**ZONING:** General Commercial

AVAILABLE UNITS 22

LOT SIZE: 1.04 Acres

BUILDING SF: 28,000

#### PROPERTY OVERVIEW

Discover affordable and versatile office spaces for lease in the lower level of Aspen Centre West, conveniently located just off Mt.

Rushmore Rd. These professional offices can be customized for businesses of any size, up to 14,000 square feet, with individual offices available starting at \$400 per month, including utilities. The building offers amenities such as elevator access, a shared break room, conference room and front desk with a waiting area. The common areas have been recently updated, ensuring a professional and welcoming environment, and they are available immediately. Situated in a central, high traffic location, these offices provide exceptional value. Call today to schedule a showing or virtual tour.