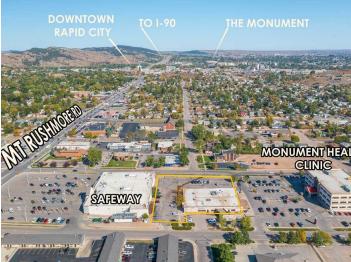

#### PROPERTY OVERVIEW

Discover affordable and versatile office spaces for lease in the lower level of Aspen Centre West, conveniently located just off Mt.

Rushmore Rd. These professional offices can be customized for businesses of any size, up to 14,000 square feet, with individual offices available starting at \$400 per month, including utilities. The building offers amenities such as elevator access, a shared break room, conference room and front desk with a waiting area. The common areas have been recently updated, ensuring a professional and welcoming environment, and they are available immediately. Situated in a central, high traffic location, these offices provide exceptional value. Call today to schedule a showing or virtual tour.