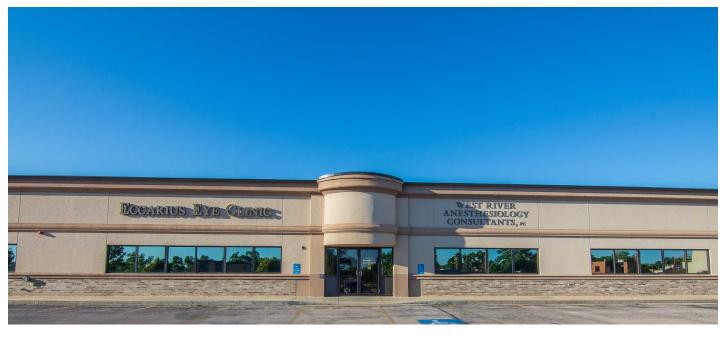

### 660 FLORMANN STREET

#### PROPERTY OVERVIEW

Discover affordable and versatile office spaces for lease in the lower level of Aspen Centre West, conveniently located just off Mt.

Rushmore Rd. These professional offices can be customized for businesses of any size, up to 14,000 square feet, with individual offices available starting at \$400 per month, including utilities. The building offers amenities such as elevator access, a shared break room, conference room and front desk with a waiting area. The common areas have been recently updated, ensuring a professional and welcoming environment, and they are available immediately. Situated in a central, high traffic location, these offices provide exceptional value. Call today to schedule a showing or virtual tour.