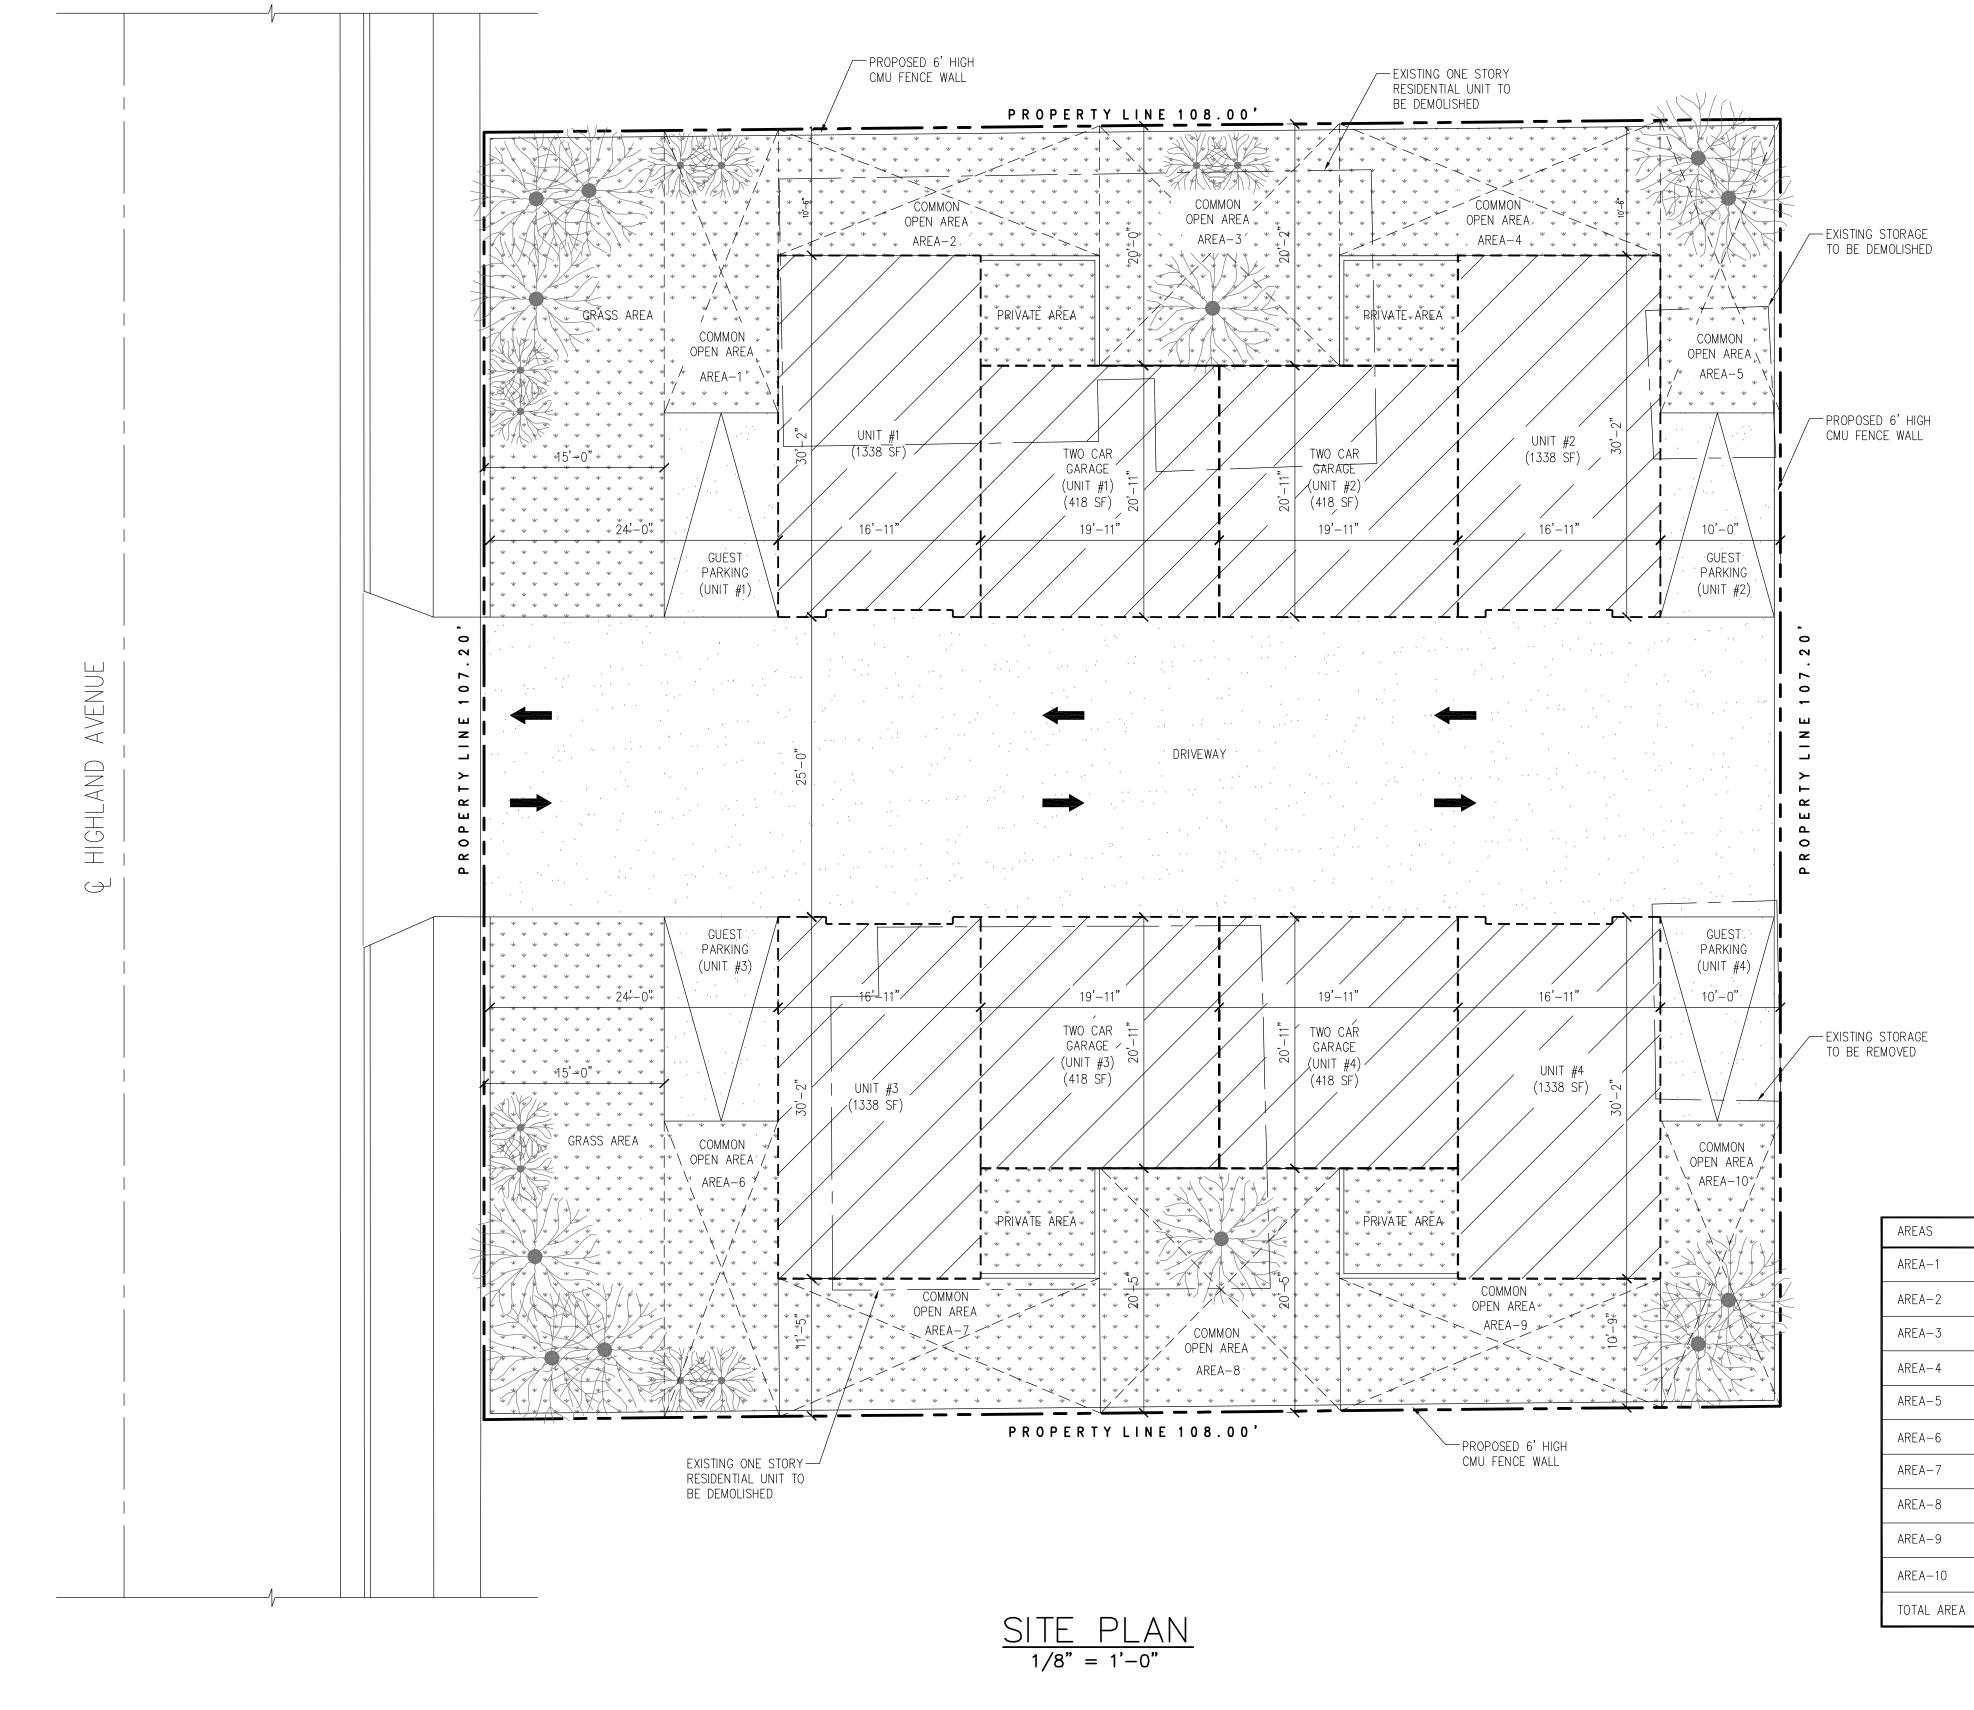

# FOUR NEW RESIDENTIAL UNITS 1008 SOUTH HIGHLAND AVE, FULLERTON, CA 92832

#### OPEN SPACE AREA = 2925 SF (APPROXIMATELY 25% OF TOTAL LOT AREA)

| 225 SF  |
|---------|
| 284 SF  |
| 402 SF  |
| 297 SF  |
| 244 SF  |
| 236 SF  |
| 304 SF  |
| 406 SF  |
| 291 SF  |
| 236 SF  |
| 2925 SF |

## VICINITY MAP

TOTAL COMMON OPEN AREA REQUIRED: 1600 SQ.FT. + 1200 SQ.FT. = 2800 SQ.FT. TOTAL COMMON OPEN AREA PROVIDED: 2925 SQ.FT.

NUMBER OF TWO BEDROOM UNITS: 2 UNITS <u>REQUIRED COMMON OPEN AREA:</u> 2 X 600 SQ.FT. = 1200 SQ.FT.

\_\_\_\_\_

NUMBER OF THREE BEDROOM UNITS: 2 UNITS <u>REQUIRED COMMON OPEN AREA</u>: 2 X 800 SQ.FT. = 1600 SQ.FT.

COMMON OPEN AREA SUMMARY : REQUIRED COMMON OPEN AREA (FOR THREE BEDROOMS): 800 SQ.FT. PER UNIT REQUIRED COMMON OPEN AREA (FOR TWO BEDROOMS): 600 SQ.FT. PER UNIT

NUMBER OF TWO BEDROOM UNITS : 2 UNITS <u>REQUIRED PARKING</u>: 4 GARAGE SPACE + 1.5 OPEN GUEST PARKING TOTAL PARKING REQUIRED: 8 GARAGE SPACE + 3.5 OPEN GUEST PARKING TOTAL PARKING PROVIDED: 8 GARAGE SPACE + 4 OPEN GUEST PARKING

+ 3/4 SPACE OPEN GUEST PARKING NUMBER OF THREE BEDROOM UNITS: 2 UNITS <u>REQUIRED PARKING</u> = 4 GARAGE SPACE + 2 OPEN GUEST PARKING

REQUIRED NUMBER OF PARKING (FOR THREE BEDROOMS): TWO GARAGE SPACE + ONE SPACE OPEN GUEST PARKING REQUIRED NUMBER OF PARKING (FOR TWO BEDROOMS): TWO GARAGE SPACE

PARKING SUMMARY :

ALLOWABLE NUMBER OF UNITS SUMMARY : REQUIRED LOT AREA FOR THREE BEDROOMS: 1900 SQ.FT. PER DWELLING UNIT REQUIRED LOT AREA FOR TWO BEDROOMS: 1800 SQ.FT. PER DWELLING UNIT NUMBER OF THREE BEDROOM UNITS: 2 UNITS <u>REQUIRED AREA</u>:  $2 \times 1900 \text{ SQ.FT.} = 3800 \text{ SQ.FT.}$ NUMBER OF TWO BEDROOM UNITS: 2 UNITS  $\underline{\text{RE}}\overline{\text{QUIRED AREA}}: 2 \text{ X } 1800 \text{ SQ.FT.} = 3600 \text{ SQ.FT.}$ TOTAL REQUIRED AREA: 3800 SQ.FT. + 3600 SQ.FT. = 7400 SQ.FT.

PROPOSED OPEN SPACE AREA: 100 SQ.FT. (LOCATED IN THE BACKYARD) CONSTRUCTION TYPE: V-B NEW BUILDINGS FIRE SPRINKLERED: YES LOT AREA : 11,583 SQ.FT. <u>FOOT PRINT</u>: 3688 SQ.FT. + 2700 SQ.FT. (DRIVEWAY) = 6,388 <u>LOT COVERAGE</u> :  $\frac{6388}{11,583}$  X 100 = 55 %

PROPOSED GARAGE AREA: 418 SQ.FT.

TOTAL LOT AREA: 11,583 SQ.FT.

PROPOSED NUMBER OF UNITS: FOUR PROPOSED UNIT #1 AND UNIT #3 SUMMARY : PROPOSED AREA : 1,338 SQ.FT. PROPOSED NUMBER OF STORY: TWO PROPOSED NUMBER OF BEDROOMS: THREE PROPOSED CAR GARAGE: TWO CAR GARAGE PROPOSED GARAGE AREA: 418 SQ.FT. PROPOSED OPEN SPACE AREA: 100 SQ.FT. (LOCATED IN THE BACKYARD) PROPOSED UNIT #2 AND UNIT #4 SUMMARY : PROPOSED AREA : 1,338 SQ.FT. PROPOSED NUMBER OF STORY: TWO PROPOSED NUMBER OF BEDROOMS: TWO PROPOSED CAR GARAGE : TWO CAR GARAGE

PROJECT ADDRESS: 1008 SOUTH HIGHLAND AVE, FULLERTON, CA 92832 ZONING: R-3

EXISTING NUMBER OF UNITS TO BE DEMOLISHED : TWO

TABLE OF CONTENT .SITE PLAN TS-1 .PROPOSED 1ST FLOOR PLAN A1.0 .. PROPOSED 2ND FLOOR PLAN A2.0