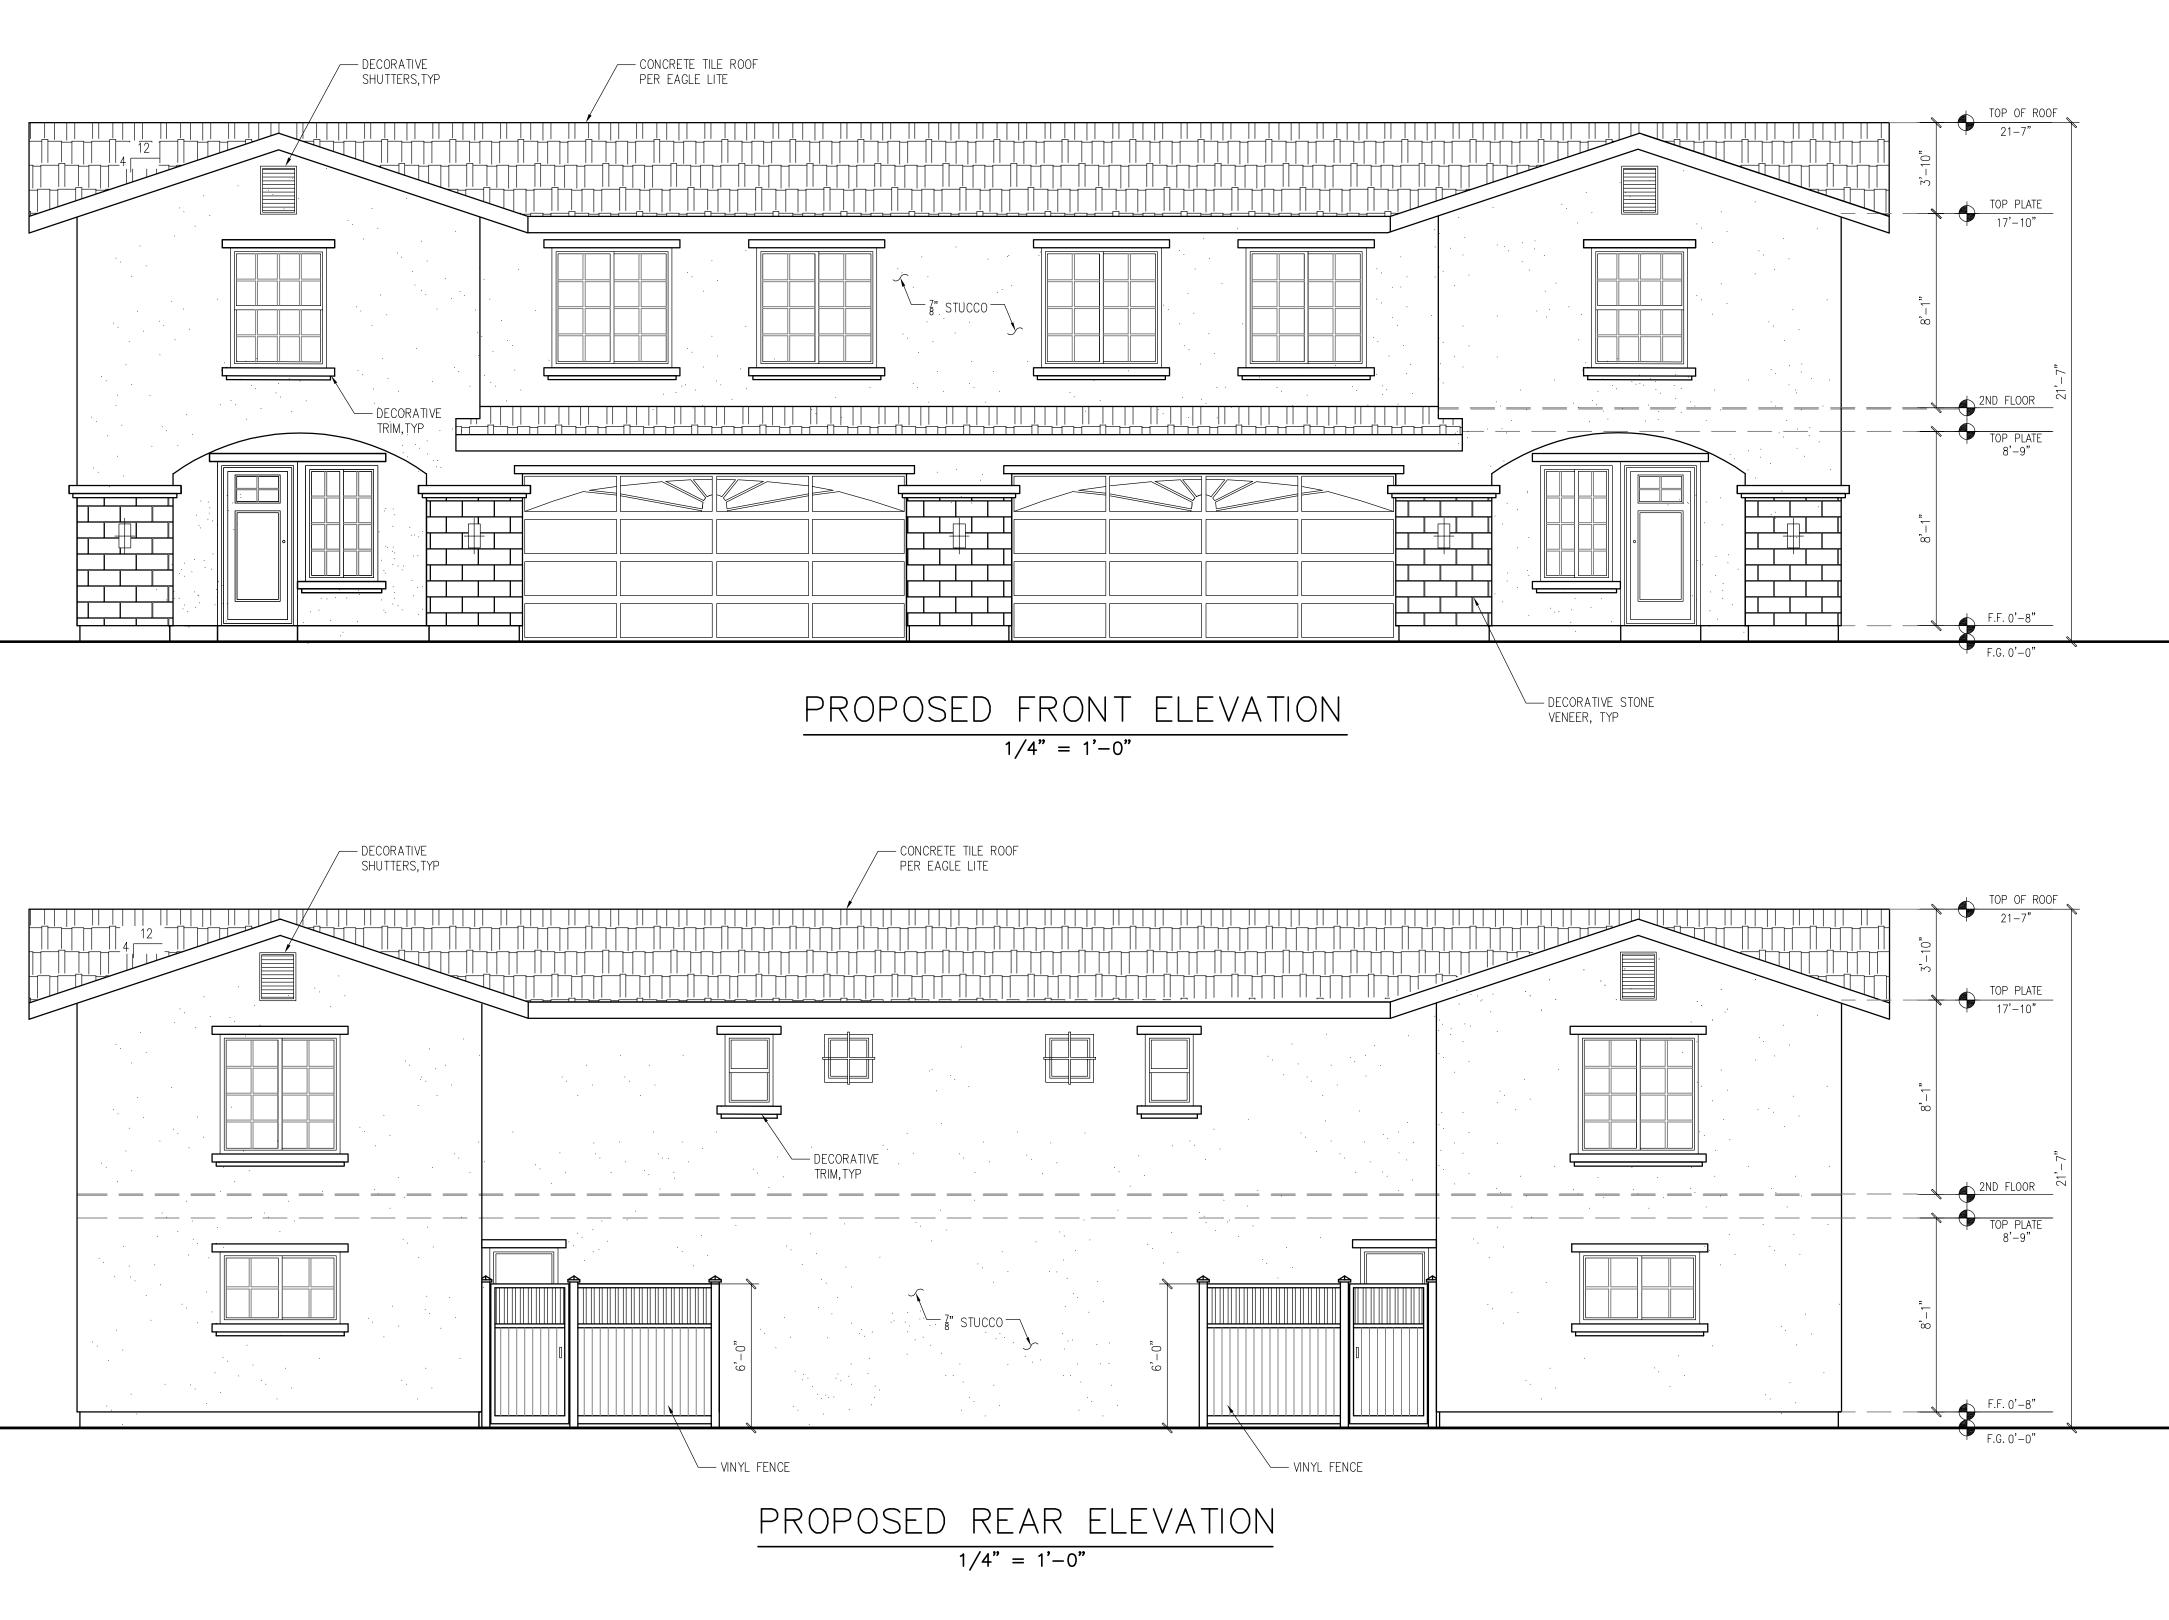

# NOT FOR CONSTRUCTION

PRELIMINARY

| ENGINEERING<br>SOLUTIONS<br>EXCEPT THE LORD BUILD THE HOUSE.<br>THEY LABOR IN VAIN THAT BUILD IT<br>1451 RINPAU AVE, SUITE 210<br>CORONA, CA 92879<br>Tel. (909)560-7385<br>engineeringsolutions.info@gmail.com        |
|------------------------------------------------------------------------------------------------------------------------------------------------------------------------------------------------------------------------|
| Drawings and written material appearing herein constitute<br>original and unpublished work of Egineering Solutions and<br>may not be duplicated used or disclosed without written<br>consent of Engineering Solutions. |
|                                                                                                                                                                                                                        |
|                                                                                                                                                                                                                        |
|                                                                                                                                                                                                                        |
|                                                                                                                                                                                                                        |
|                                                                                                                                                                                                                        |
|                                                                                                                                                                                                                        |
| PROJECT:                                                                                                                                                                                                               |
| NEW FOUR RESIDENTIAL UNITS                                                                                                                                                                                             |
| PROJECT ADDRESS:                                                                                                                                                                                                       |
| 1008 SOUTH HIGHLAND AVE,<br>FULLERTON, CA 92832                                                                                                                                                                        |
| No. Date Issue                                                                                                                                                                                                         |
|                                                                                                                                                                                                                        |
|                                                                                                                                                                                                                        |
|                                                                                                                                                                                                                        |
| Project No. 122022<br>Scale NOTED                                                                                                                                                                                      |
| Drawing Title PROPOSED ELEVATIONS<br>DESIGNED BY: G.E.<br>CHECKED BY:<br>DATE:<br>04/11/2023                                                                                                                           |
| Drawing No                                                                                                                                                                                                             |