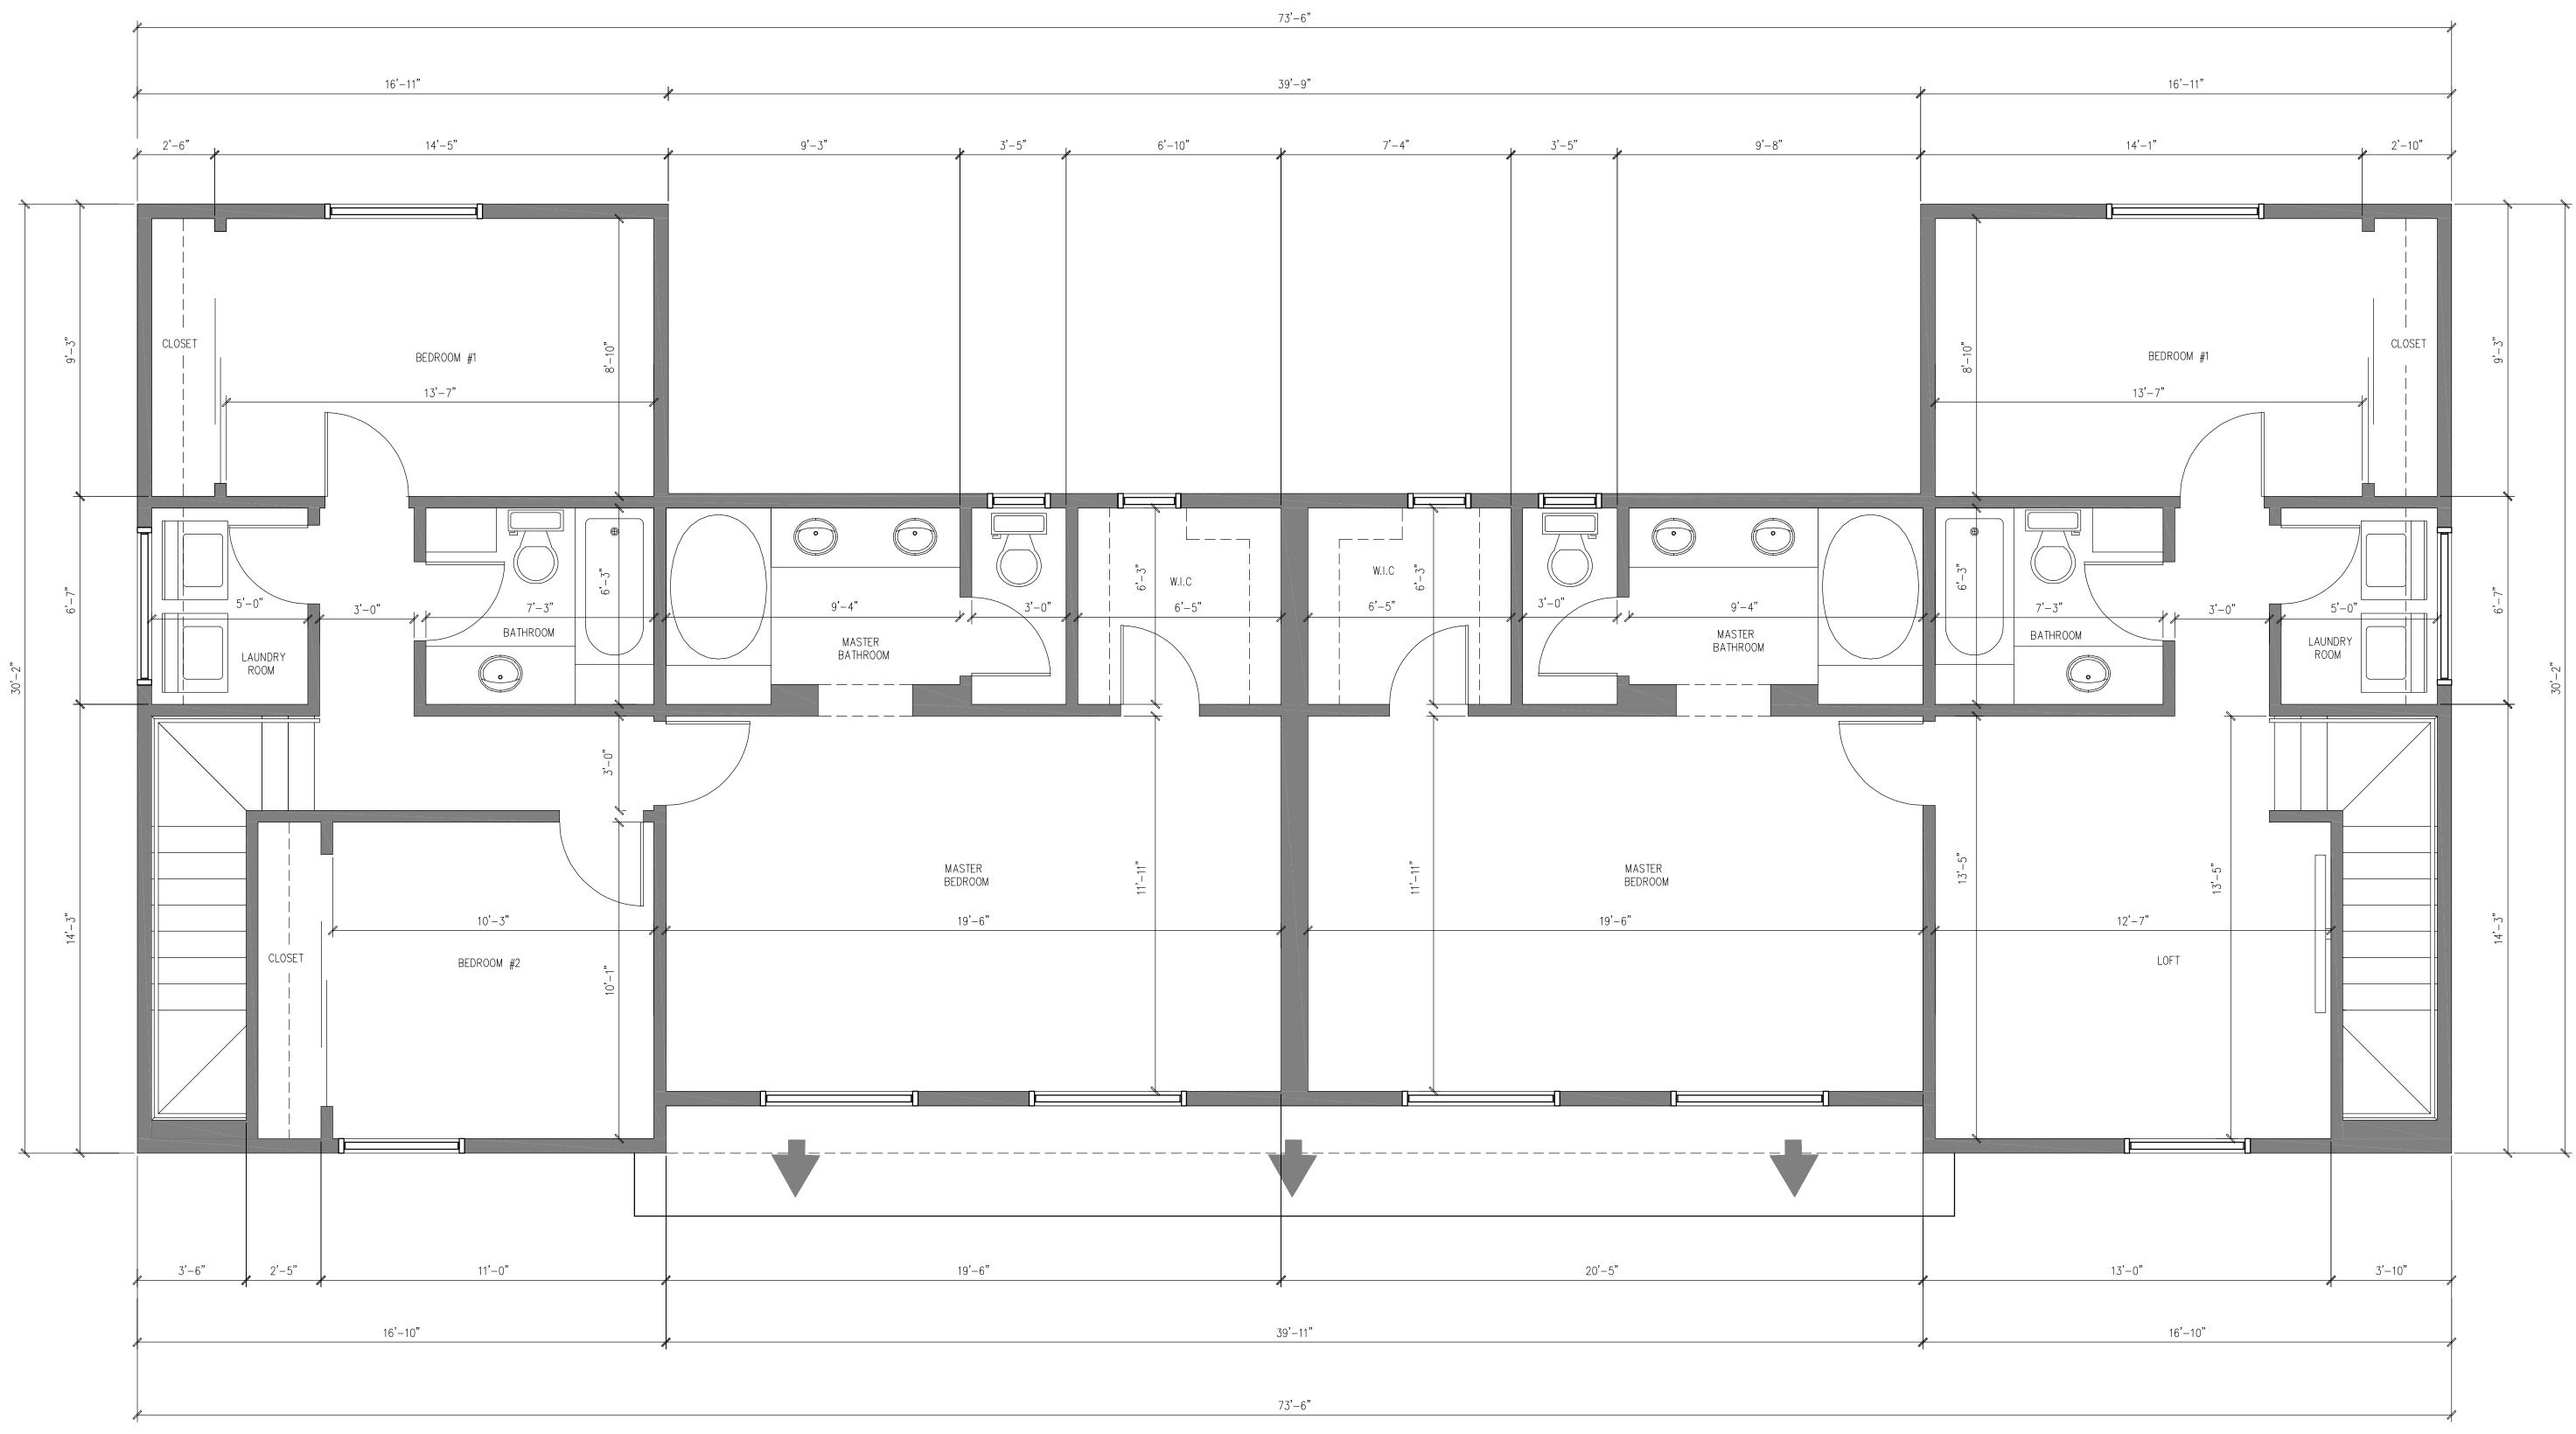

PROPOSED GARAGE AREA: 418 SQ.FT.

TOTAL LOT AREA: 11,583 SQ.FT.

PROPOSED NUMBER OF UNITS: FOUR PROPOSED UNIT #1 AND UNIT #3 SUMMARY : PROPOSED AREA : 1,338 SQ.FT. PROPOSED NUMBER OF STORY: TWO PROPOSED NUMBER OF BEDROOMS: THREE PROPOSED CAR GARAGE: TWO CAR GARAGE PROPOSED GARAGE AREA: 418 SQ.FT. PROPOSED OPEN SPACE AREA: 100 SQ.FT. (LOCATED IN THE BACKYARD) PROPOSED UNIT #2 AND UNIT #4 SUMMARY : PROPOSED AREA : 1,338 SQ.FT. PROPOSED NUMBER OF STORY: TWO PROPOSED NUMBER OF BEDROOMS: TWO PROPOSED CAR GARAGE : TWO CAR GARAGE

### UNIT-1 AND UNIT-2 SECOND FLOOR 3/8" = 1'-0"

PRELIMINARY

NOT FOR CONSTRUCTION

| ENGINEERING<br>SOLUTIONS<br>EXCEPT THE LORD BUILD THE HOUSE.<br>THEY LABOR IN VAIN THAT BUILD IT                                                                          |
|---------------------------------------------------------------------------------------------------------------------------------------------------------------------------|
| 1451 RINPAU AVE, SUITE 210<br>CORONA, C A 92879<br>Tel. (909)560–7385<br>engineeringsolutions.info@gmail.com<br>Drawings and written material appearing herein constitute |
| original and unpublished work of Egineering Solutions and<br>may not be duplicated used or disclosed without written<br>consent of Engineering Solutions.                 |
|                                                                                                                                                                           |
|                                                                                                                                                                           |
|                                                                                                                                                                           |
|                                                                                                                                                                           |
|                                                                                                                                                                           |
|                                                                                                                                                                           |
| PROJECT:                                                                                                                                                                  |
| NEW FOUR RESIDENTIAL UNITS                                                                                                                                                |
| PROJECT ADDRESS:                                                                                                                                                          |
| 1008 SOUTH HIGHLAND AVE,<br>FULLERTON, CA 92832                                                                                                                           |
| No. Date Issue                                                                                                                                                            |
|                                                                                                                                                                           |
|                                                                                                                                                                           |
|                                                                                                                                                                           |
| Project No. 122022<br>Scale NOTED                                                                                                                                         |
| Drawing Title PROPOSED 2ND FLOOR PLAN<br>DESIGNED BY: G.E.<br>CHECKED BY:<br>DATE:<br>04/11/2023                                                                          |
| Drawing No                                                                                                                                                                |