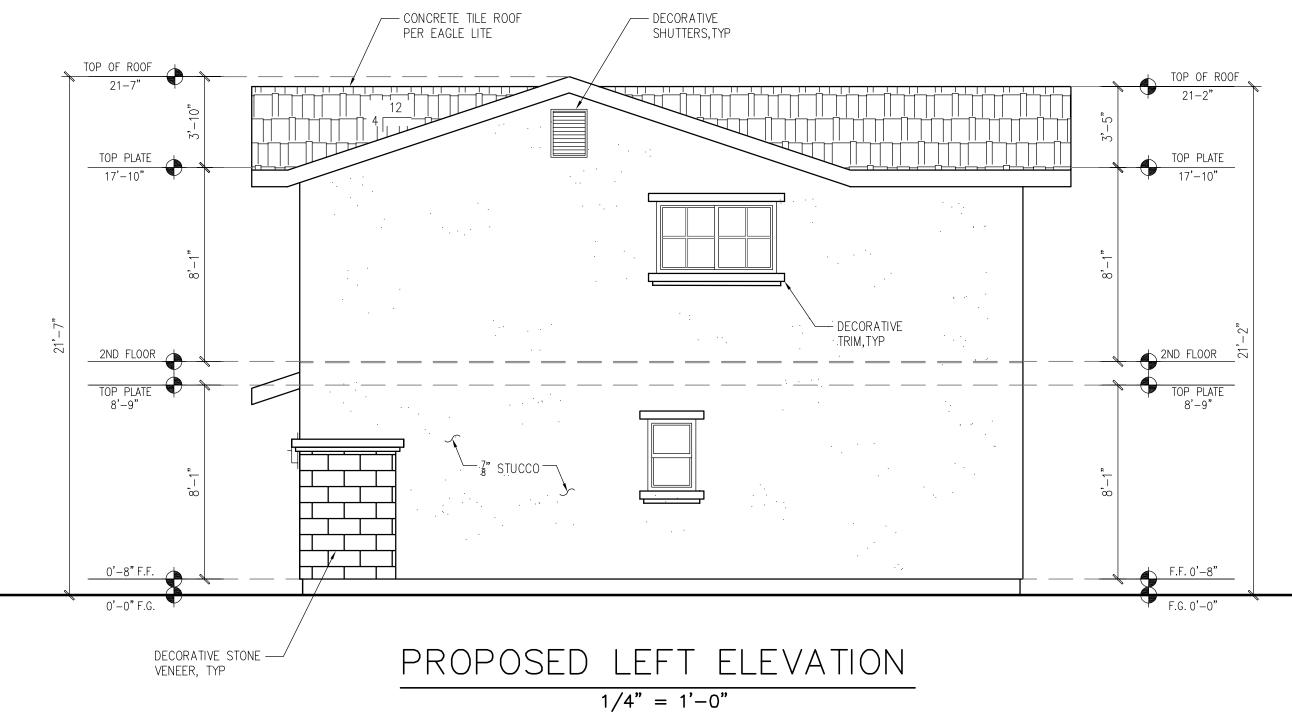

# NOT FOR CONSTRUCTION

PRELIMINARY

| ENGINEERING<br>SOLUTIONS<br>EXCEPT THE LORD BUILD THE HOUSE.<br>THEY LABOR IN VAIN THAT BUILD IT<br>1451 RINPAU AVE, SUITE 210<br>CORONA, CA 92879<br>Tel. (909)560-7385<br>engineeringsolutions.info@gmail.com        |
|------------------------------------------------------------------------------------------------------------------------------------------------------------------------------------------------------------------------|
| Drawings and written material appearing herein constitute<br>original and unpublished work of Egineering Solutions and<br>may not be duplicated used or disclosed without written<br>consent of Engineering Solutions. |
|                                                                                                                                                                                                                        |
|                                                                                                                                                                                                                        |
|                                                                                                                                                                                                                        |
|                                                                                                                                                                                                                        |
|                                                                                                                                                                                                                        |
|                                                                                                                                                                                                                        |
| PROJECT:                                                                                                                                                                                                               |
| NEW FOUR RESIDENTIAL UNITS                                                                                                                                                                                             |
| PROJECT ADDRESS:                                                                                                                                                                                                       |
| 1008 SOUTH HIGHLAND AVE,<br>FULLERTON, CA 92832                                                                                                                                                                        |
| No. Date Issue                                                                                                                                                                                                         |
|                                                                                                                                                                                                                        |
|                                                                                                                                                                                                                        |
|                                                                                                                                                                                                                        |
| Project No. 122022<br>Scale NOTED                                                                                                                                                                                      |
| Drawing Title PROPOSED ELEVATIONS<br>DESIGNED BY: G.E.<br>CHECKED BY:<br>DATE:<br>04/11/2023                                                                                                                           |
| Drawing No                                                                                                                                                                                                             |