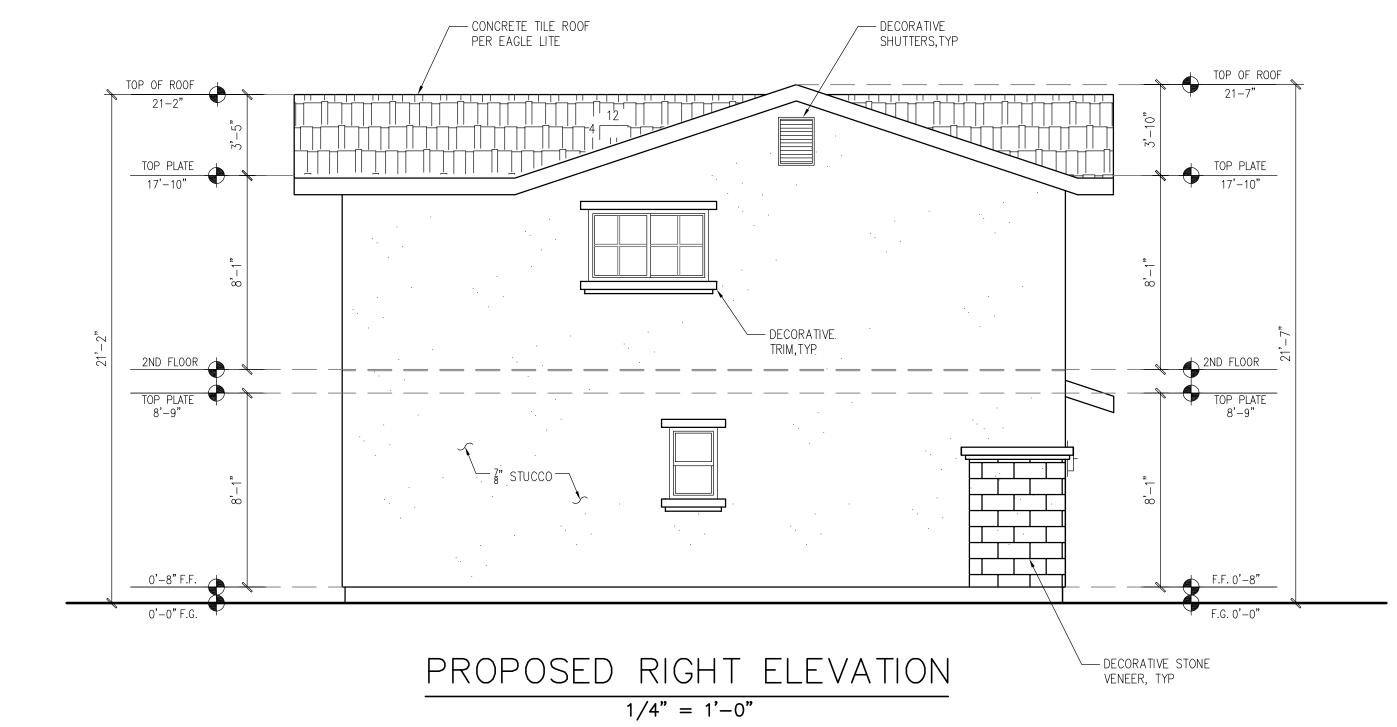

# NOT FOR CONSTRUCTION

PRELIMINARY

| ENGINEERING<br>SOLUTIONS<br>EXCEPT THE LORD BUILD THE HOUSE.<br>THEY LABOR IN VAIN THAT BUILD IT<br>1451 RINPAU AVE, SUITE 210<br>CORONA, CA 92879<br>Tel. (909)560-7385<br>engineeringsolutions.info@gmail.com        |
|------------------------------------------------------------------------------------------------------------------------------------------------------------------------------------------------------------------------|
| Drawings and written material appearing herein constitute<br>original and unpublished work of Egineering Solutions and<br>may not be duplicated used or disclosed without written<br>consent of Engineering Solutions. |
|                                                                                                                                                                                                                        |
|                                                                                                                                                                                                                        |
|                                                                                                                                                                                                                        |
|                                                                                                                                                                                                                        |
|                                                                                                                                                                                                                        |
|                                                                                                                                                                                                                        |
| PROJECT:                                                                                                                                                                                                               |
| NEW FOUR RESIDENTIAL UNITS                                                                                                                                                                                             |
| PROJECT ADDRESS:                                                                                                                                                                                                       |
| 1008 SOUTH HIGHLAND AVE,<br>FULLERTON, CA 92832                                                                                                                                                                        |
| No. Date Issue                                                                                                                                                                                                         |
|                                                                                                                                                                                                                        |
|                                                                                                                                                                                                                        |
|                                                                                                                                                                                                                        |
| Project No. 122022<br>Scale NOTED                                                                                                                                                                                      |
| Drawing Title PROPOSED ELEVATIONS<br>DESIGNED BY: G.E.<br>CHECKED BY:<br>DATE:<br>04/11/2023                                                                                                                           |
| Drawing No                                                                                                                                                                                                             |