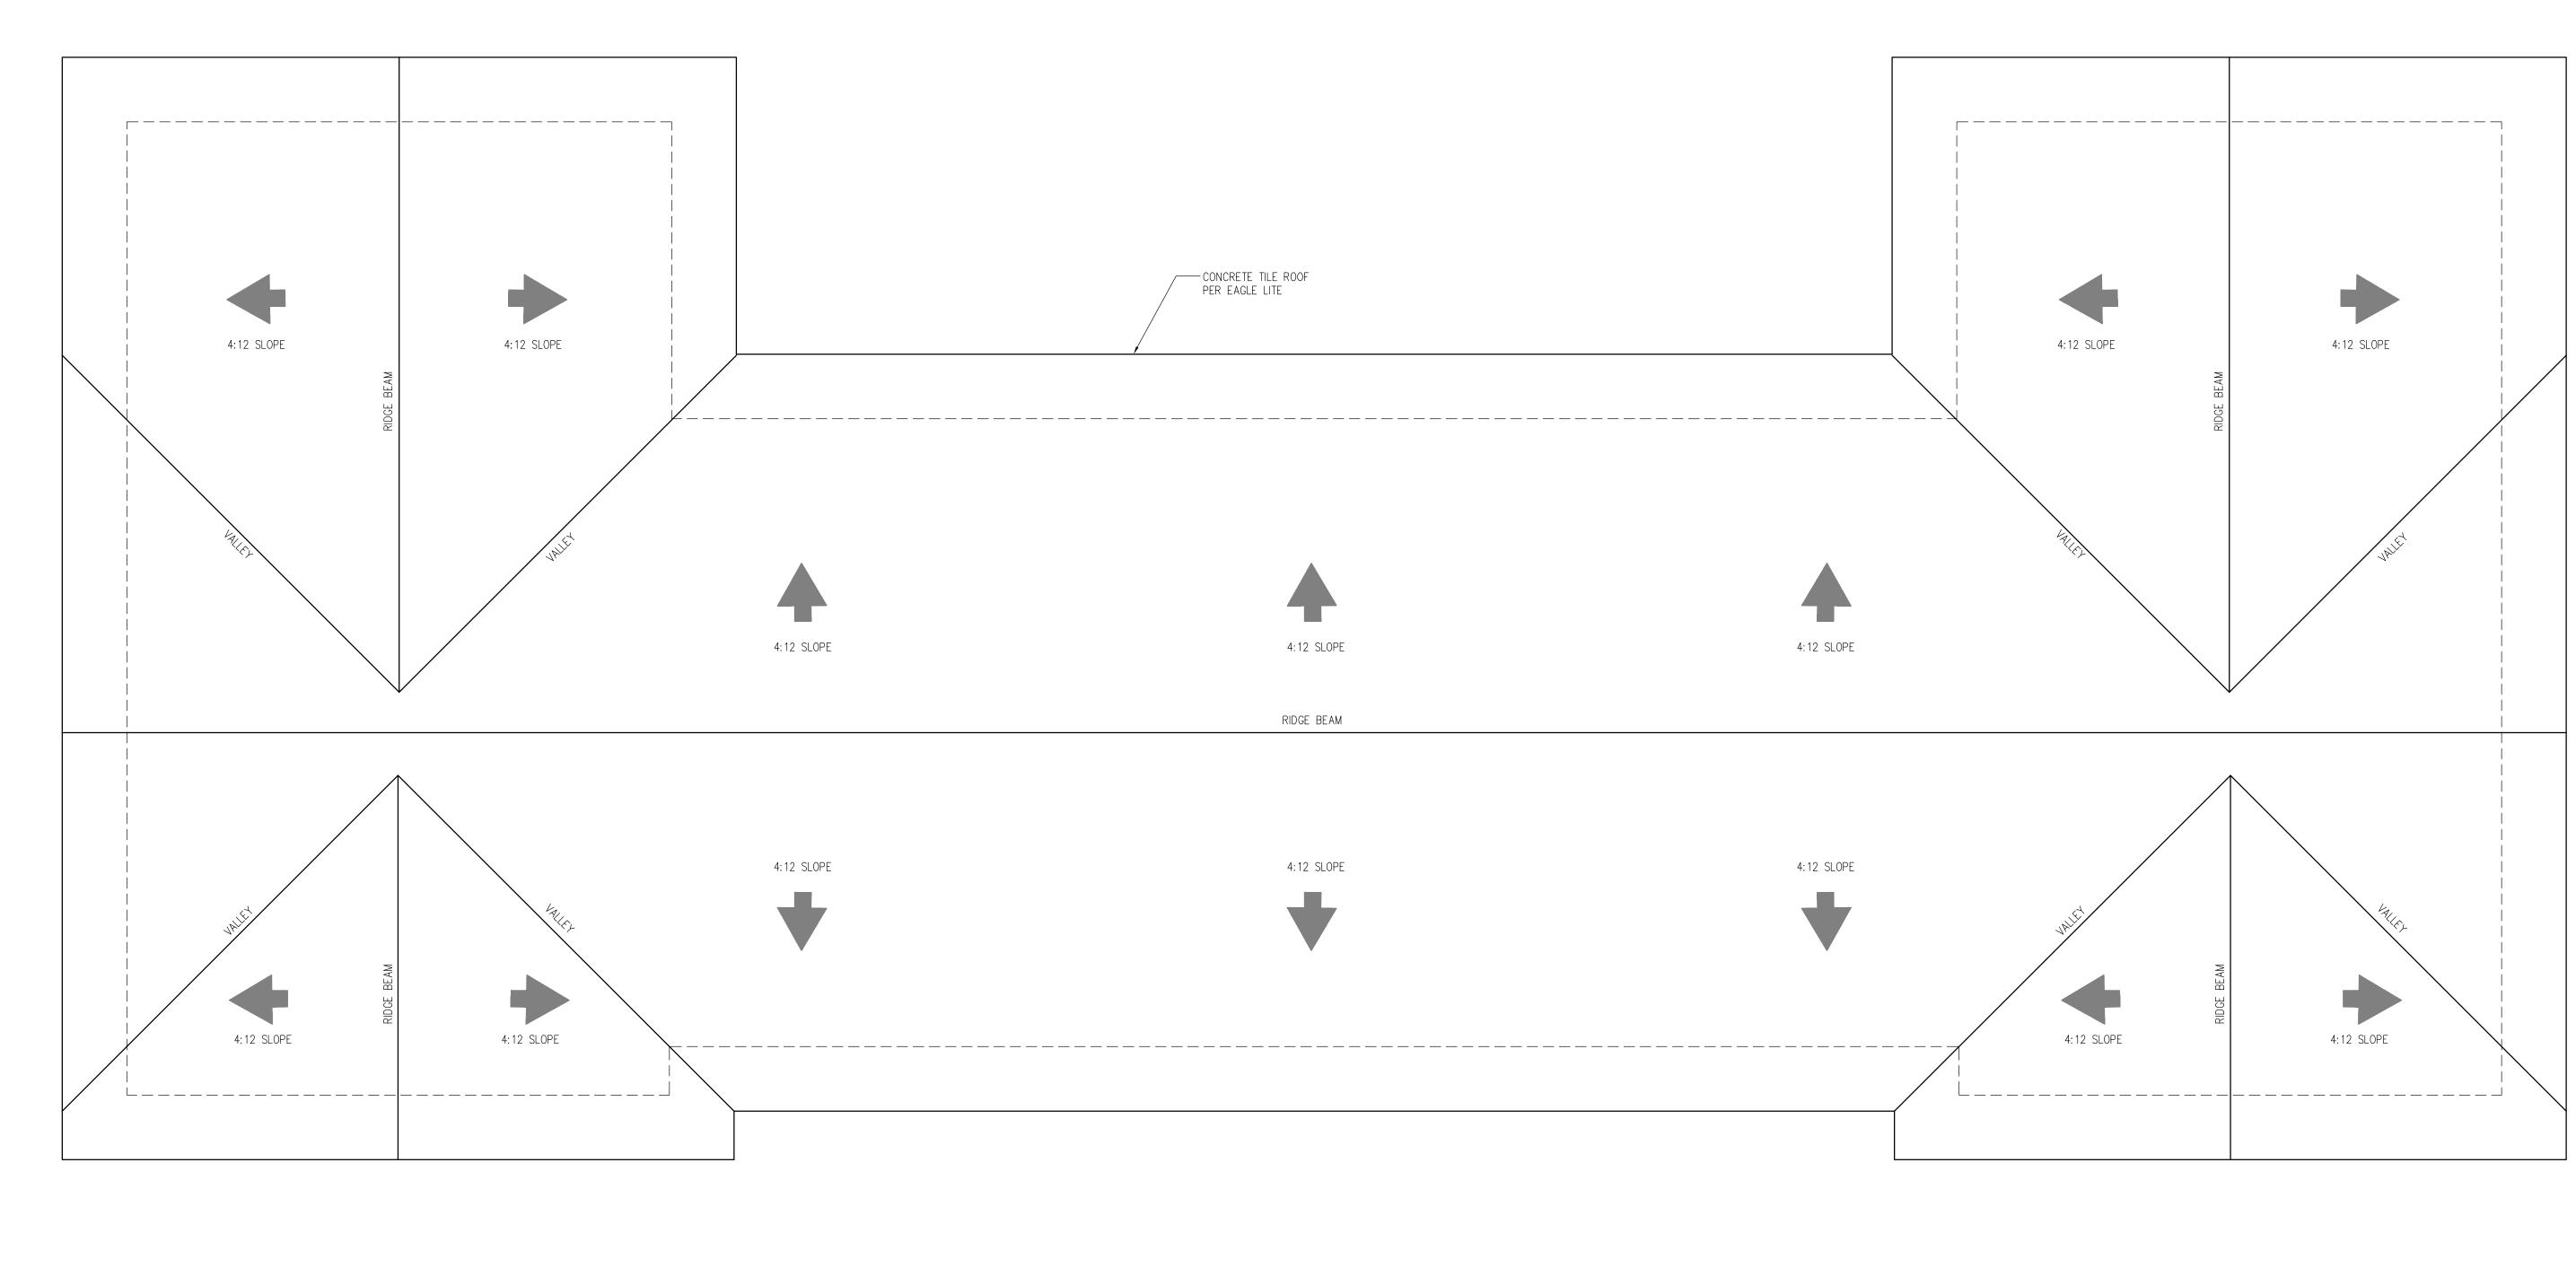

|
|                                                                                                                                                                           |
| Project No. 122022<br>Scale NOTED                                                                                                                                         |
| Drawing Title PROPOSED 2ND FLOOR PLAN<br>DESIGNED BY: G.E.<br>CHECKED BY:<br>DATE:<br>04/11/2023                                                                          |
| Drawing No                                                                                                                                                                |



UNIT-1 AND UNIT-2 ROOF PLAN 3/8" = 1'-0"

> PRELIMINARY NOT FOR CONSTRUCTION











# NOT FOR CONSTRUCTION

PRELIMINARY

| ENGINEERING<br>SOLUTIONS<br>EXCEPT THE LORD BUILD THE HOUSE.<br>THEY LABOR IN VAIN THAT BUILD IT<br>1451 RINPAU AVE, SUITE 210<br>CORONA, CA 92879<br>Tel. (909)560-7385<br>engineeringsolutions.info@gmail.com        |
|------------------------------------------------------------------------------------------------------------------------------------------------------------------------------------------------------------------------|
| Drawings and written material appearing herein constitute<br>original and unpublished work of Egineering Solutions and<br>may not be duplicated used or disclosed without written<br>consent of Engineering Solutions. |
|