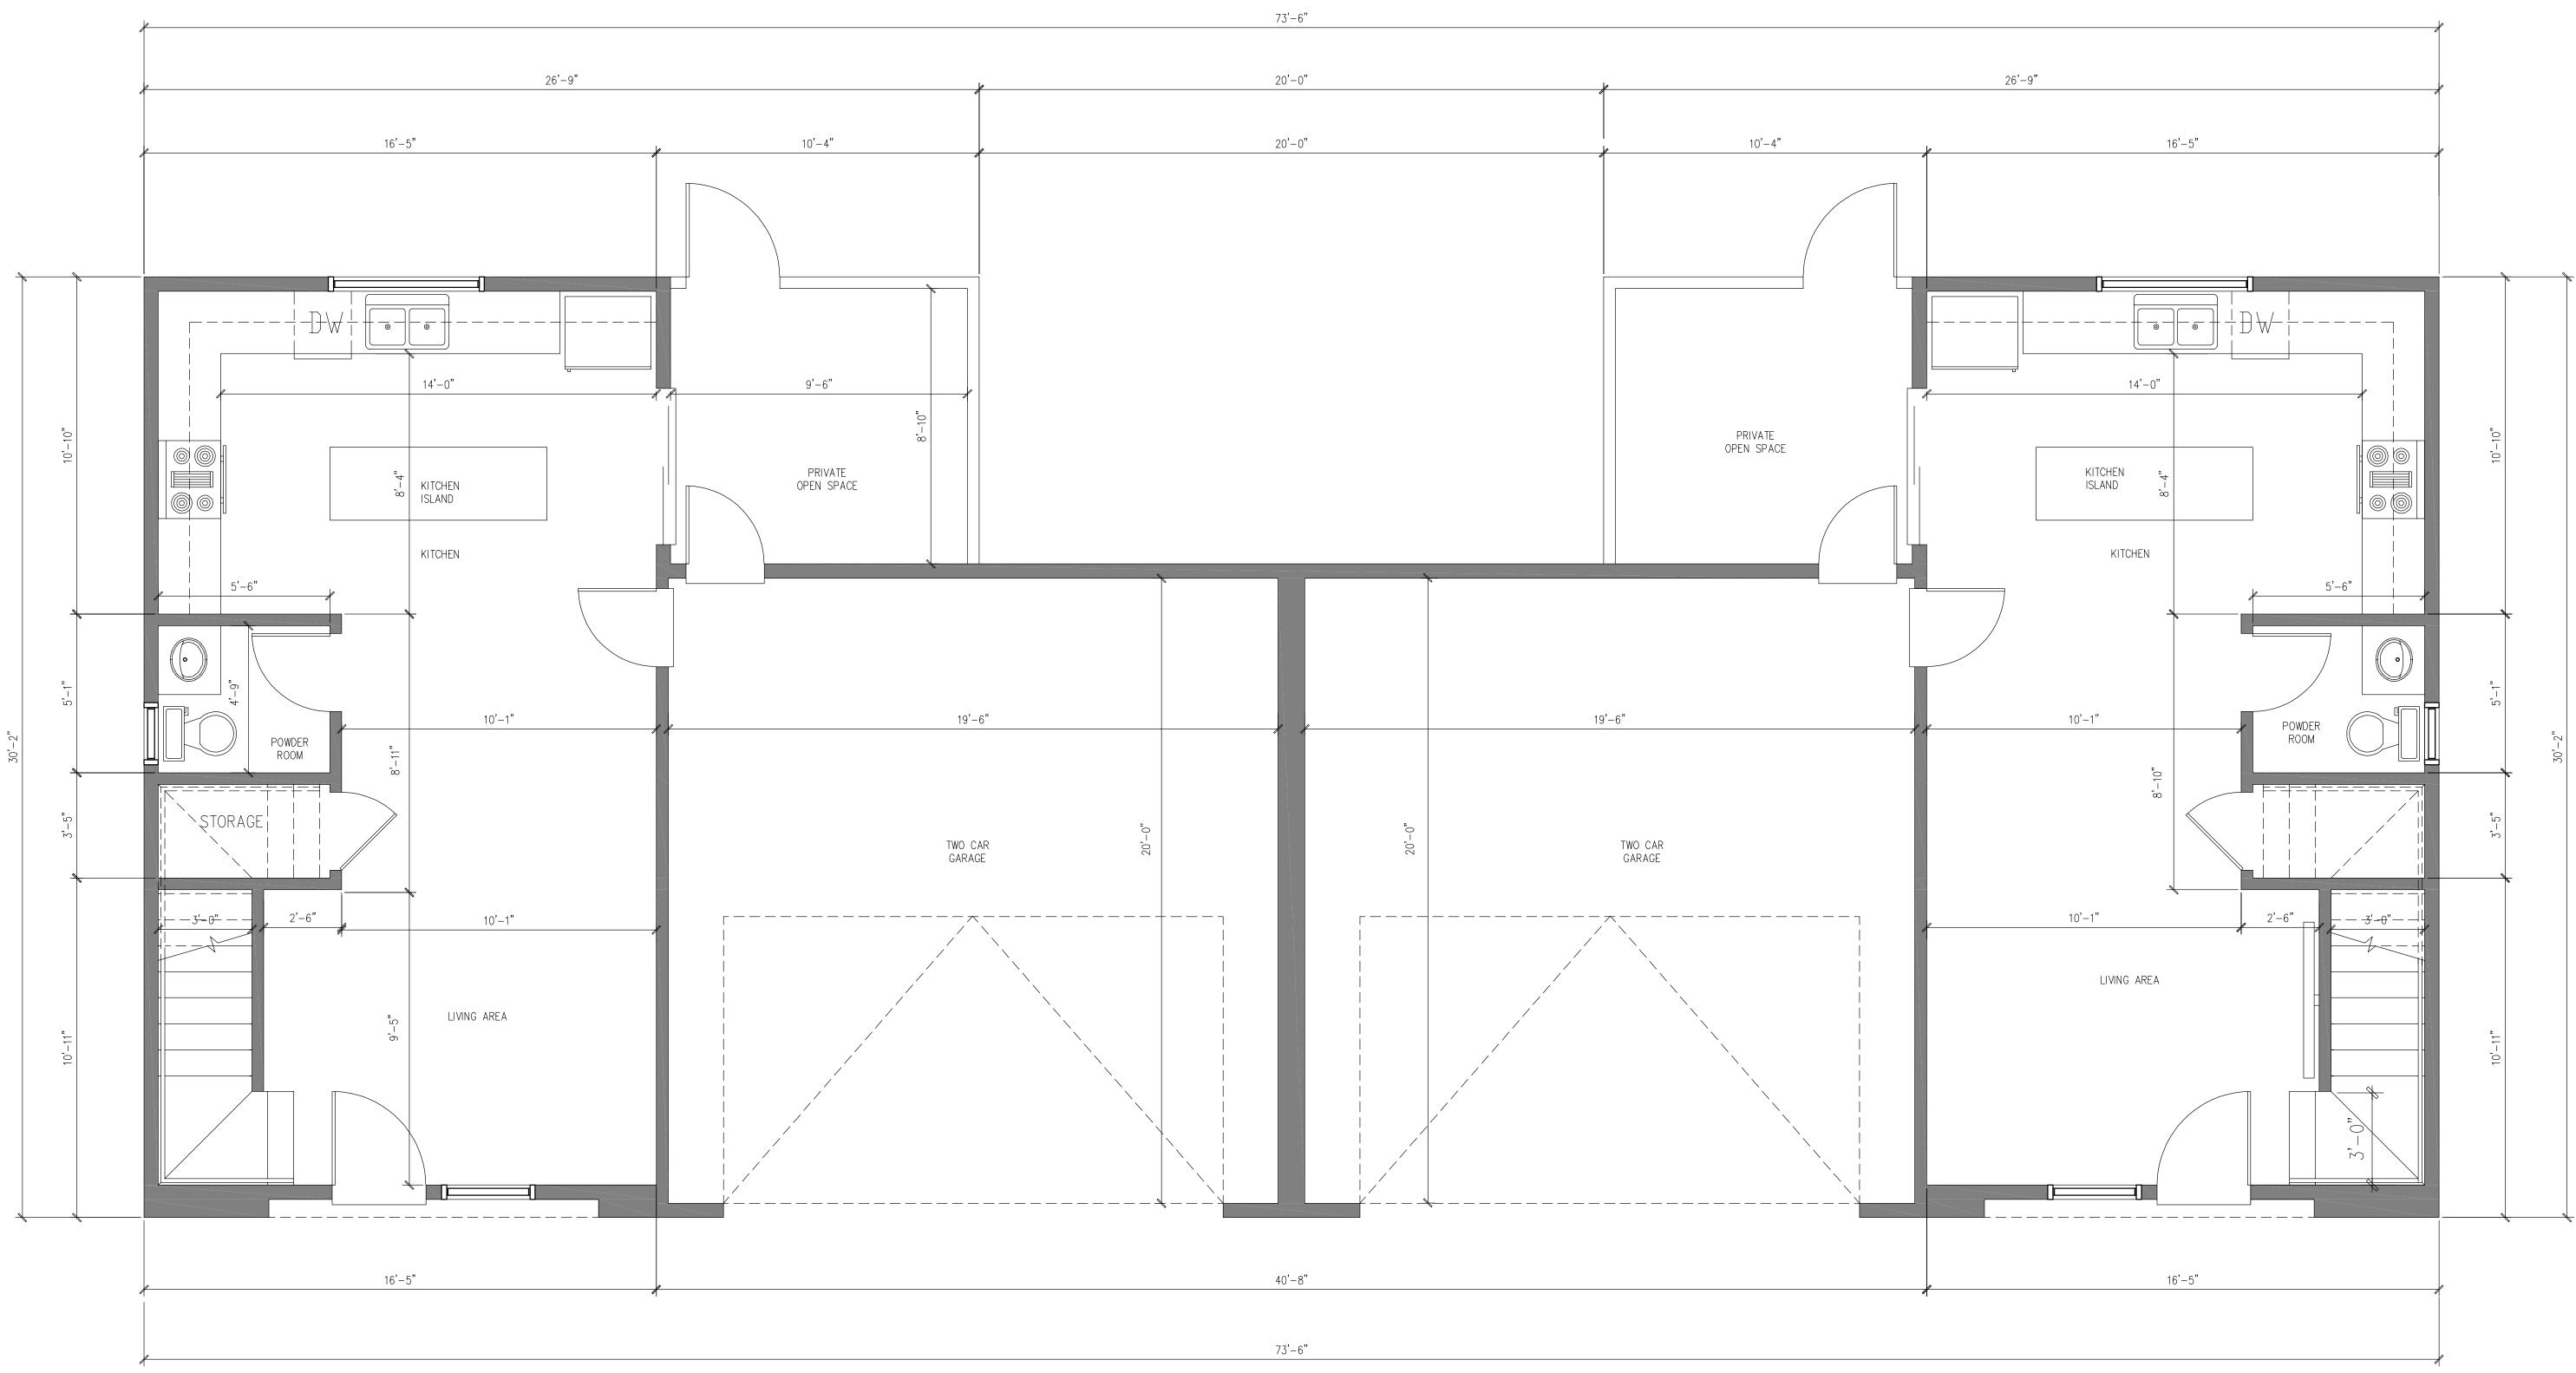

PROPOSED GARAGE AREA: 418 SQ.FT.

TOTAL LOT AREA: 11,583 SQ.FT.

PROPOSED NUMBER OF UNITS: FOUR PROPOSED UNIT #1 AND UNIT #3 SUMMARY : PROPOSED AREA : 1,338 SQ.FT. PROPOSED NUMBER OF STORY: TWO PROPOSED NUMBER OF BEDROOMS: THREE PROPOSED CAR GARAGE: TWO CAR GARAGE PROPOSED GARAGE AREA: 418 SQ.FT. PROPOSED OPEN SPACE AREA: 100 SQ.FT. (LOCATED IN THE BACKYARD) PROPOSED UNIT #2 AND UNIT #4 SUMMARY : PROPOSED AREA : 1,338 SQ.FT. PROPOSED NUMBER OF STORY: TWO PROPOSED NUMBER OF BEDROOMS: TWO PROPOSED CAR GARAGE : TWO CAR GARAGE

## UNIT-1 AND UNIT-2 FIRST FLOOR 3/8" = 1'-0"

|       |                      | <b>ENGINEERING</b><br><b>ENGINEERING</b><br><b>SOLUTIONS</b><br>EXCEPT THE LOAD BUILD THE HOUSE.<br>THEY LABOR IN VAIN THAT BUILD IT<br>1451 RINPAU AVE, SUITE 210<br>CORONA, CA 92879<br>Tel. (909)560-7385<br>engineeringsolutions.info@gmail.com<br>Dravings and written material appearing herein constitute<br>original and unpublished work of Egineering Solutions and<br>may not be duplicated used or disclosed without written<br>consent of Engineering Solutions. |
|-------|----------------------|-------------------------------------------------------------------------------------------------------------------------------------------------------------------------------------------------------------------------------------------------------------------------------------------------------------------------------------------------------------------------------------------------------------------------------------------------------------------------------|
| '-5"  |                      |                                                                                                                                                                                                                                                                                                                                                                                                                                                                               |
|       |                      |                                                                                                                                                                                                                                                                                                                                                                                                                                                                               |
|       | 10'-10"              |                                                                                                                                                                                                                                                                                                                                                                                                                                                                               |
| 5'-6" | 30'-2"<br>30'-2"     |                                                                                                                                                                                                                                                                                                                                                                                                                                                                               |
|       | 2°<br>2°             | PROJECT:                                                                                                                                                                                                                                                                                                                                                                                                                                                                      |
|       |                      | NEW FOUR RESIDENTIAL UNITS<br>PROJECT ADDRESS:<br>1008 SOUTH HIGHLAND AVE,<br>FULLERTON, CA 92832                                                                                                                                                                                                                                                                                                                                                                             |
| -5"   |                      | No. Date Issue                                                                                                                                                                                                                                                                                                                                                                                                                                                                |
|       |                      |                                                                                                                                                                                                                                                                                                                                                                                                                                                                               |
|       | PRELIMINARY          | Project No. 122022<br>Scale NOTED<br>Drawing Title: PROPOSED 1ST FLOOR PLAN<br>DESIGNED BY: G.E.<br>CHECKED BY:<br>DATE:<br>04/11/2023<br>Drawing No                                                                                                                                                                                                                                                                                                                          |
|       | NOT FOR CONSTRUCTION | A1.0                                                                                                                                                                                                                                                                                                                                                                                                                                                                          |