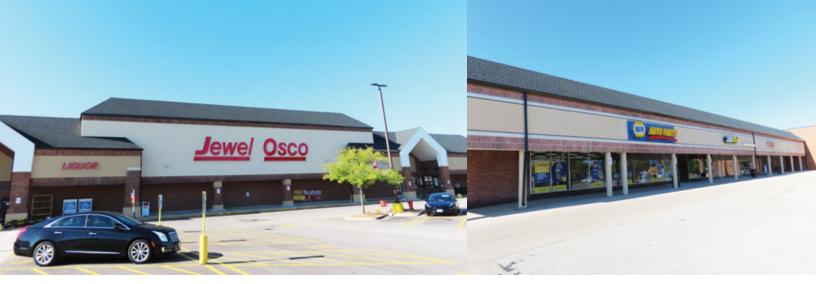

### **Property Highlights**

- This 120,436 SF neighborhood center is anchored by a high-volume Jewel Osco, which has record strong annual sales
- Jewel Osco generates on average approximately 51.7K visits per month
- Key tenants are Jewel Osco, NAPA Auto Parts, USPS, Subway, and H&R Block
- Multiple highly visible entrances to the center

# **Broad Reach**

|                                                |                  | Suite | Tenant                         | SF      |
|------------------------------------------------|------------------|-------|--------------------------------|---------|
|                                                | Cambridge Avenue | 1     | NAPA Auto Parts                | 8,500   |
|                                                |                  | 4     | Subway                         | 1,600   |
|                                                |                  | 5     | Clothing Rescue Project        | 1,050   |
|                                                |                  | 6     | Dotty's                        | 2,100   |
|                                                |                  | 7     | Available                      | 1,010   |
|                                                |                  | 8     | Sunshine Hair and Beauty Salor | 1,050 ו |
| Bark Avenue                                    |                  | 9     | Available                      | 1,200   |
|                                                | 10               | 1 10  | Jewel Osco                     | 60,626  |
|                                                |                  | 11    | U.S. Renal Care                | 5,990   |
|                                                |                  |       | H&R Block                      | 1,600   |
|                                                |                  | 13    | Greater Family Health          | 8,800   |
|                                                |                  | 1 16  | Prestige Dental                | 2,650   |
|                                                |                  | 17    | U.S. Postal Service            | 10,150  |
|                                                |                  | 18    | Available                      | 2,750   |
| Lord's Auto<br>Care Service<br>Genet ty Others |                  | 1 19  | Available                      | 4,850   |
|                                                |                  | 1 20  | Available                      | 4,500   |
|                                                |                  | 21    | Available                      | 2,010   |
|                                                |                  | + - 4 |                                |         |
|                                                | Irving Park Road |       |                                |         |
|                                                |                  |       |                                |         |
|                                                |                  |       |                                |         |