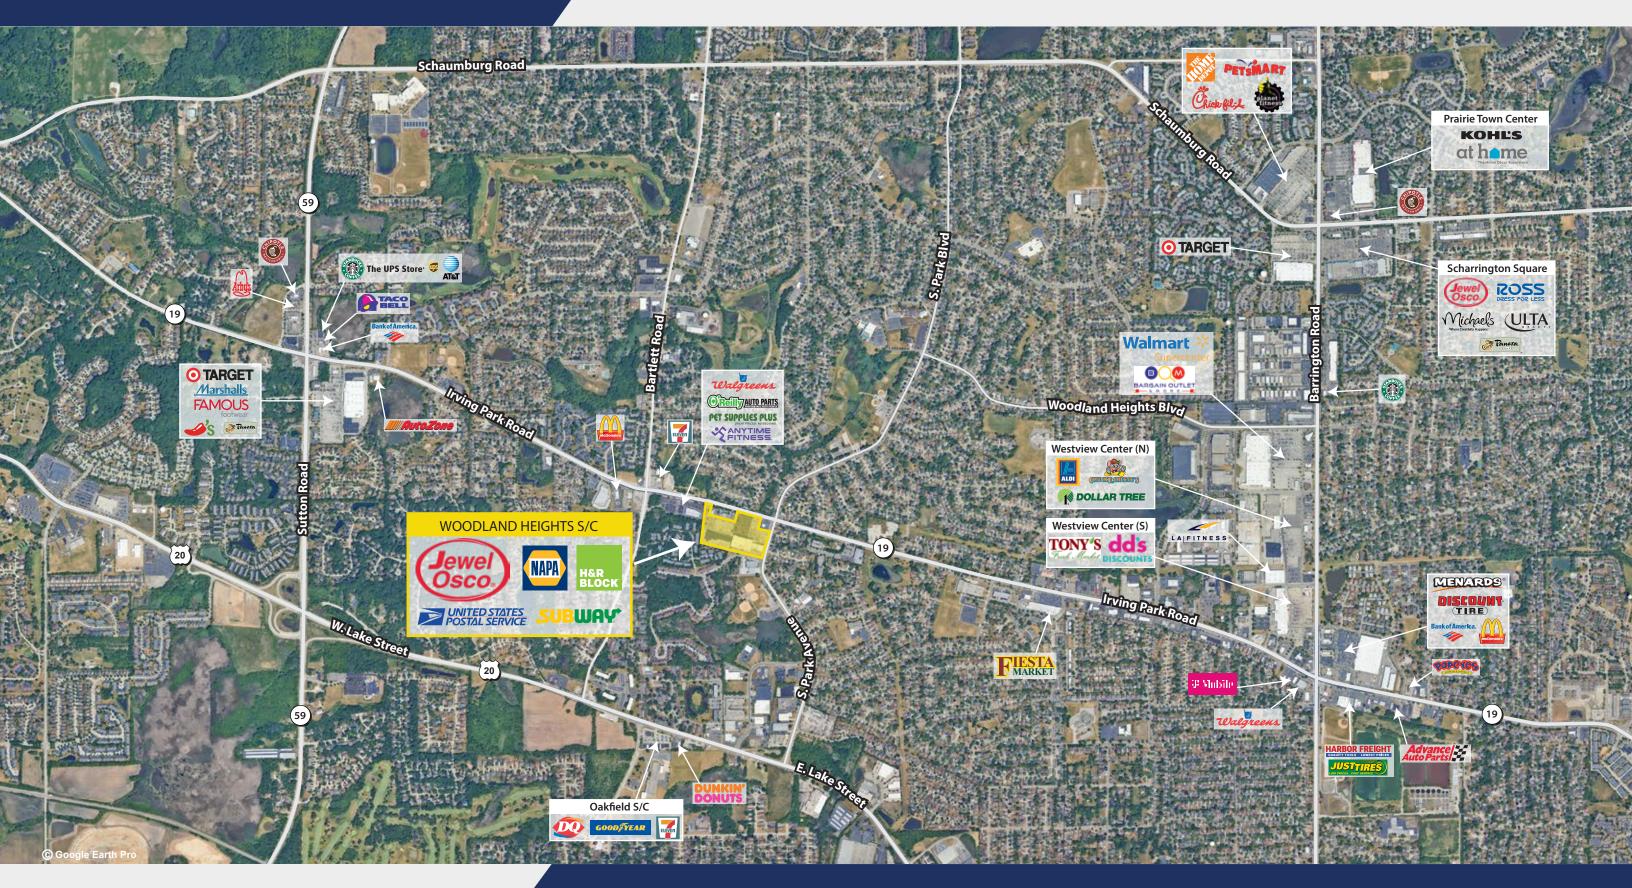

#### Area

- Woodland Heights sits directly on Irving Park Rd (Route 19)
- The location is on a prime thoroughfare for commuter traffic, with 27,700 VPD
- The surrounding area is home to approximately 1,944 businesses within a 3-mile radius, including corporate offices for both Target and Walmart