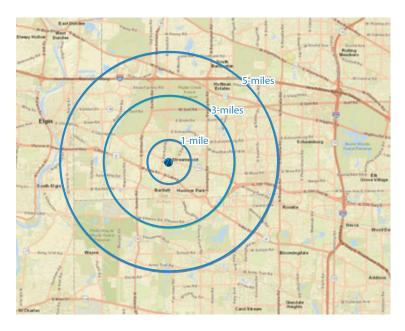

## NOW LEASING:

1,010 - 4,850 SF

| <b>Demographics</b><br>(2023 Estimates) | 1-mile<br>radius | 3-mile<br>radius | 5-mile<br>radius |
|-----------------------------------------|------------------|------------------|------------------|
| Population                              | 16,012           | 103,859          | 231,917          |
| Average HH Income                       | \$110,823        | \$111,068        | \$116,842        |