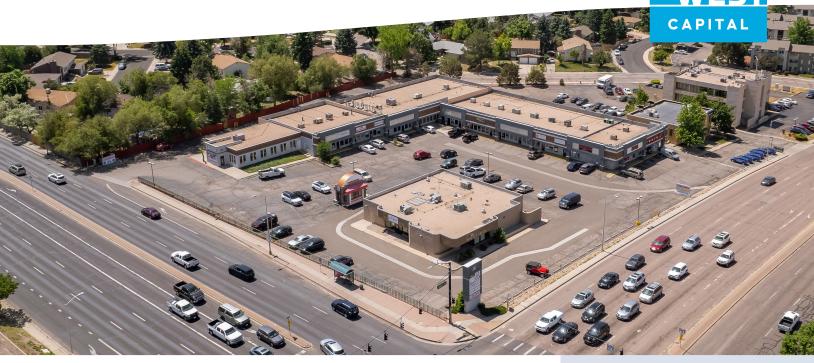

# Park Place Plaza

5002-5044 N Academy Blvd

## **PROPERTY OVERVIEW**

PURCHASE PRICE: Unpriced

AS-IS NOI: \$427,881

LEASED: 70%

WALT: 3.8 Years

BUILDING SIZE: 34,578 SF

LAND SIZE: 2.90 AC

## **INVESTMENT HIGHLIGHTS**

- + Currently 70% leased, the opportunity offers immediate value-add through lease-up.
- + Potential to reduce basis by selling the separately parceled Perfect Teeth Dental the #2 ranked location in Colorado and #5 nationwide (per Placer.ai)
- + Current lease rates are more than 8% below the market average.
- + Situated at the signalized hard corner of N Academy Blvd (45,300 VPD) and N Union Blvd (30,000 VPD).
- + Academy Blvd is the primary retail corridor in Colorado Springs, featuring many prominent national retailers.
- + Affluent demographics with average household income exceeds \$104,000 within a 5-mile radius.