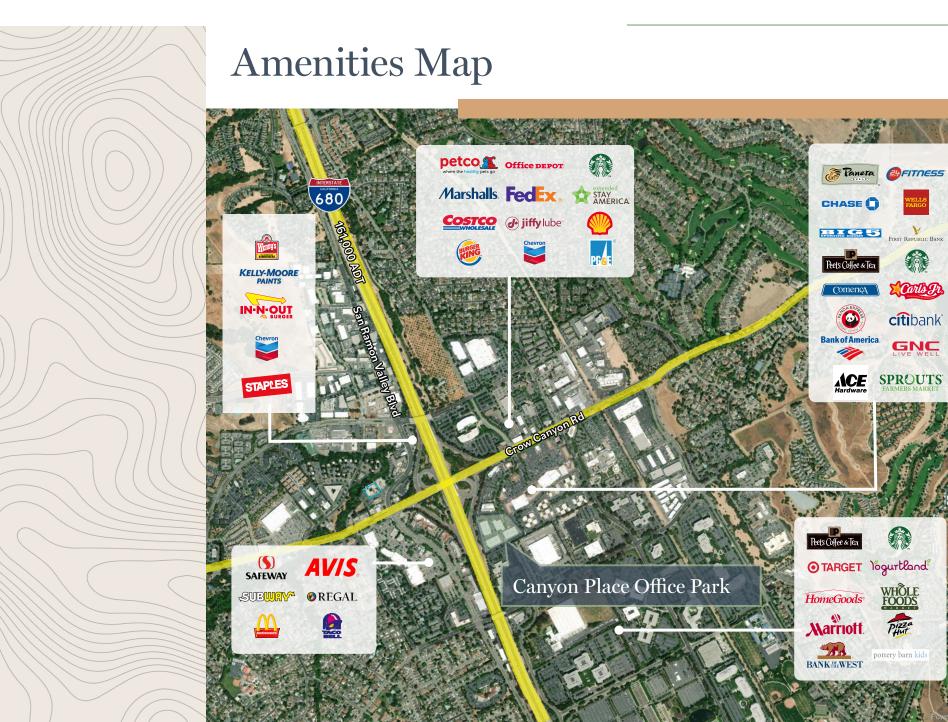

### Canyon Place Office Park 3150-3180 CROW CANYON PLACE | SAN RAMON, CA 94583

Office | For Lease Available Now

#### Canyon Place Office Park | For Lease 3150-3180 Crow Canyon Place San Ramon, CA 94583