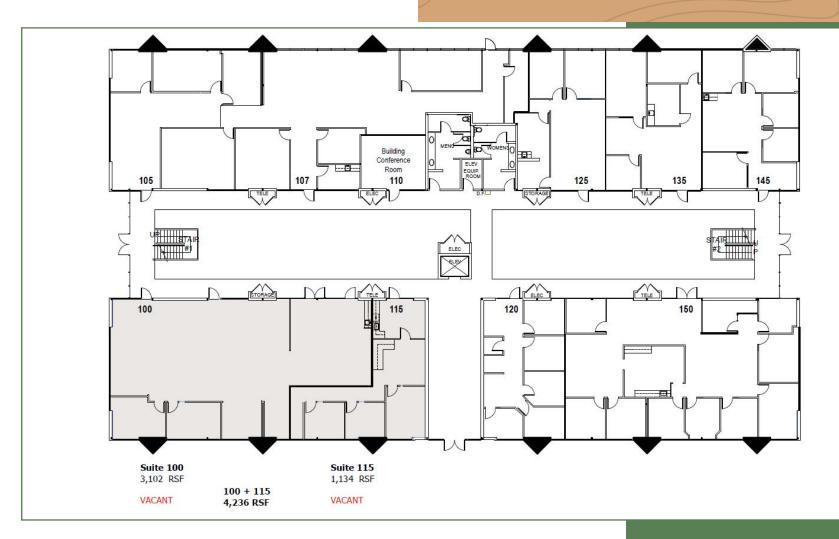

### Floor Plan

Building 3160, First Floor

3150–3180 Crow Canyon Place San Ramon, CA 94583

### Availabilities

Canyon Place Office Park | For Lease 3150-3180 Crow Canyon Place San Ramon, CA 94583

| Suite                                    | RSF        | Availability |
|------------------------------------------|------------|--------------|
|                                          |            |              |
| 3150 Crow Canyon – Suite 130             | ±1,261 RSF | Now          |
| 3150 Crow Canyon – Suite 150             | ±1,012 RSF | Now          |
| 3150 Crow Canyon – Suite 200             | ±7,185 RSF | Now          |
| 3150 Crow Canyon – Suite 220             | ±1,740 RSF | Now          |
| 3150 Crow Canyon - Suite 225             | ±1,174 RSF | Now          |
| 3150 Crow Canyon – Suite 230             | ±1,711 RSF | Now          |
| 3150 Crow Canyon – Suite 250             | ±1,956 RSF | Now          |
| 3150 Crow Canyon – Suite 225 + 230       | ±2,885 RSF | Now          |
| 3150 Crow Canyon - Suite 230 + 250       | ±3,667 RSF | Now          |
|                                          |            |              |
| 3160 Crow Canyon – Suite 100             | ±3,102 RSF | Now          |
| 3160 Crow Canyon – Suite 115             | ±1,134 RSF | Now          |
| 3160 Crow Canyon – Suite 205             | ±1,621 RSF | 12/01/2024   |
| 3160 Crow Canyon – Suite 225             | ±1,101 RSF | Now          |
| 3160 Crow Canyon - Suite 250             | ±1,584 RSF | Now          |
| 3160 Crow Canyon – Suite 270             | ±4,668 RSF | Now          |
| 3160 Crow Canyon – Suite 280             | ±1,815 RSF | Now          |
| 3160 Crow Canyon - Suite 100 + 115       | ±4,236 RSF | Now          |
| 3160 Crow Canyon - Suite 250 + 270       | ±6,252 RSF | Now          |
| 3160 Crow Canyon - Suite 250 + 270 + 280 | ±8,067 RSF | Now          |
| 3160 Crow Canyon - Suite 270 + 280       | ±6,483 RSF | Now          |
|                                          |            |              |
| 3170 Crow Canyon – Suite 200             | ±6,464 RSF | Now          |
| 3170 Crow Canyon – Suite 260             | ±2,507 RSF | Now          |
|                                          |            |              |
|                                          |            |              |