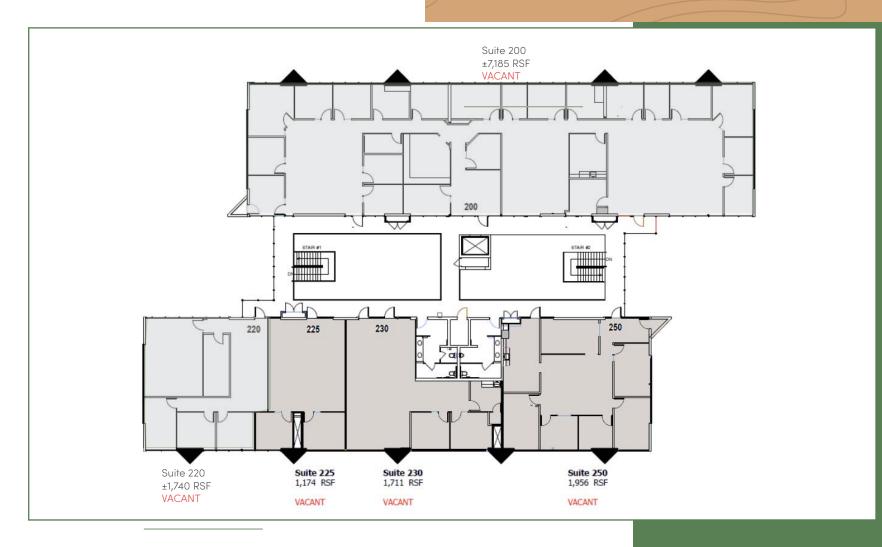

# Floor Plan

Building 3150, Second Floor

Canyon Place Office Park | For Lease 3150-3180 Crow Canyon Place San Ramon, CA 94583