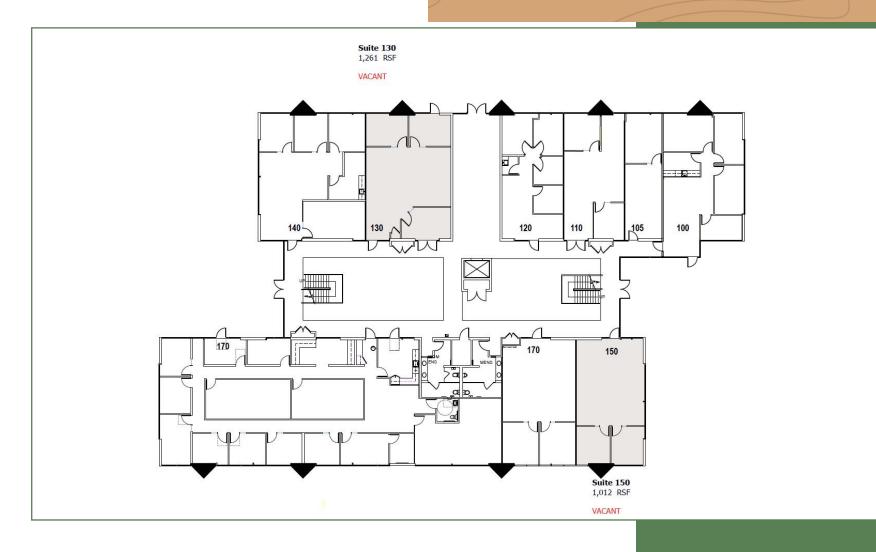

# Floor Plan

Building 3150, First Floor

3150–3180 Crow Canyon Place San Ramon, CA 94583