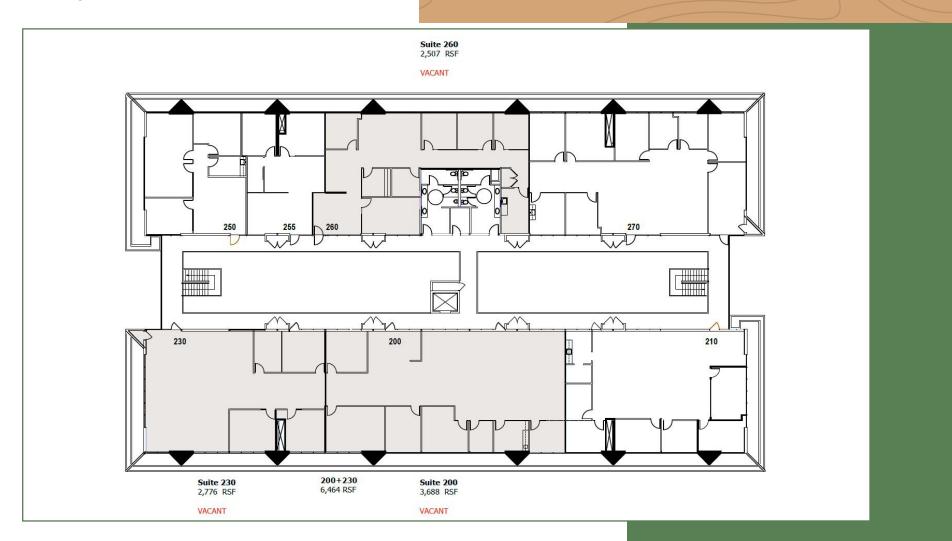

## Floor Plan

Building 3170, Second Floor

Canyon Place Office Park | For Lease 3150-3180 Crow Canyon Place

San Ramon, CA 94583

### Availabilities

Canyon Place Office Park | For Lease 3150-3180 Crow Canyon Place San Ramon, CA 94583

| Suite                                    | RSF        | Availability |
|------------------------------------------|------------|--------------|
|                                          |            |              |
| 3150 Crow Canyon – Suite 130             | ±1,261 RSF | Now          |
| 3150 Crow Canyon – Suite 150             | ±1,012 RSF | Now          |
| 3150 Crow Canyon – Suite 200             | ±7,185 RSF | Now          |
| 3150 Crow Canyon – Suite 220             | ±1,740 RSF | Now          |
| 3150 Crow Canyon - Suite 225             | ±1,174 RSF | Now          |
| 3150 Crow Canyon – Suite 230             | ±1,711 RSF | Now          |
| 3150 Crow Canyon – Suite 250             | ±1,956 RSF | Now          |
| 3150 Crow Canyon – Suite 225 + 230       | ±2,885 RSF | Now          |
| 3150 Crow Canyon - Suite 230 + 250       | ±3,667 RSF | Now          |
|                                          |            |              |
| 3160 Crow Canyon – Suite 100             | ±3,102 RSF | Now          |
| 3160 Crow Canyon – Suite 115             | ±1,134 RSF | Now          |
| 3160 Crow Canyon – Suite 205             | ±1,621 RSF | 12/01/2024   |
| 3160 Crow Canyon – Suite 225             | ±1,101 RSF | Now          |
| 3160 Crow Canyon - Suite 250             | ±1,584 RSF | Now          |
| 3160 Crow Canyon – Suite 270             | ±4,668 RSF | Now          |
| 3160 Crow Canyon – Suite 280             | ±1,815 RSF | Now          |
| 3160 Crow Canyon - Suite 100 + 115       | ±4,236 RSF | Now          |
| 3160 Crow Canyon - Suite 250 + 270       | ±6,252 RSF | Now          |
| 3160 Crow Canyon - Suite 250 + 270 + 280 | ±8,067 RSF | Now          |
| 3160 Crow Canyon - Suite 270 + 280       | ±6,483 RSF | Now          |
|                                          |            |              |
| 3170 Crow Canyon – Suite 200             | ±6,464 RSF | Now          |
| 3170 Crow Canyon – Suite 260             | ±2,507 RSF | Now          |
|                                          |            |              |
|                                          |            |              |