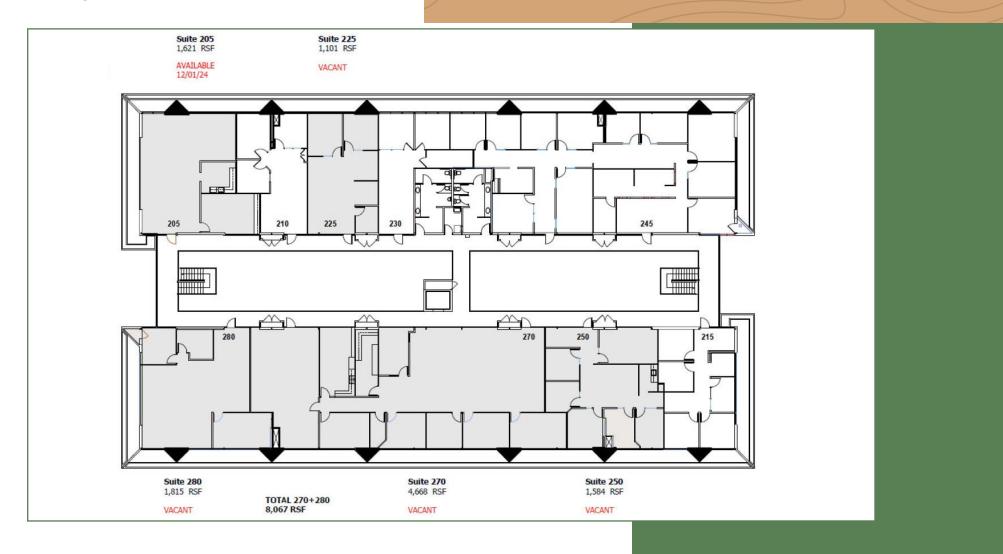

### Floor Plan

Building 3160, Second Floor

3150–3180 Crow Canyon Place San Ramon, CA 94583

### Availabilities

Canyon Place Office Park | For Lease 3150-3180 Crow Canyon Place San Ramon, CA 94583

| Suite                                    | RSF        | Availability |
|------------------------------------------|------------|--------------|
|                                          |            |              |
| 3150 Crow Canyon – Suite 130             | ±1,261 RSF | Now          |
| 3150 Crow Canyon – Suite 150             | ±1,012 RSF | Now          |
| 3150 Crow Canyon – Suite 200             | ±7,185 RSF | Now          |
| 3150 Crow Canyon – Suite 220             | ±1,740 RSF | Now          |
| 3150 Crow Canyon - Suite 225             | ±1,174 RSF | Now          |
| 3150 Crow Canyon – Suite 230             | ±1,711 RSF | Now          |
| 3150 Crow Canyon – Suite 250             | ±1,956 RSF | Now          |
| 3150 Crow Canyon – Suite 225 + 230       | ±2,885 RSF | Now          |
| 3150 Crow Canyon - Suite 230 + 250       | ±3,667 RSF | Now          |
|                                          |            |              |
| 3160 Crow Canyon – Suite 100             | ±3,102 RSF | Now          |
| 3160 Crow Canyon – Suite 115             | ±1,134 RSF | Now          |
| 3160 Crow Canyon – Suite 205             | ±1,621 RSF | 12/01/2024   |
| 3160 Crow Canyon – Suite 225             | ±1,101 RSF | Now          |
| 3160 Crow Canyon - Suite 250             | ±1,584 RSF | Now          |
| 3160 Crow Canyon – Suite 270             | ±4,668 RSF | Now          |
| 3160 Crow Canyon – Suite 280             | ±1,815 RSF | Now          |
| 3160 Crow Canyon - Suite 100 + 115       | ±4,236 RSF | Now          |
| 3160 Crow Canyon - Suite 250 + 270       | ±6,252 RSF | Now          |
| 3160 Crow Canyon - Suite 250 + 270 + 280 | ±8,067 RSF | Now          |
| 3160 Crow Canyon - Suite 270 + 280       | ±6,483 RSF | Now          |
|                                          |            |              |
| 3170 Crow Canyon – Suite 200             | ±6,464 RSF | Now          |
| 3170 Crow Canyon – Suite 260             | ±2,507 RSF | Now          |
|                                          |            |              |
|                                          |            |              |