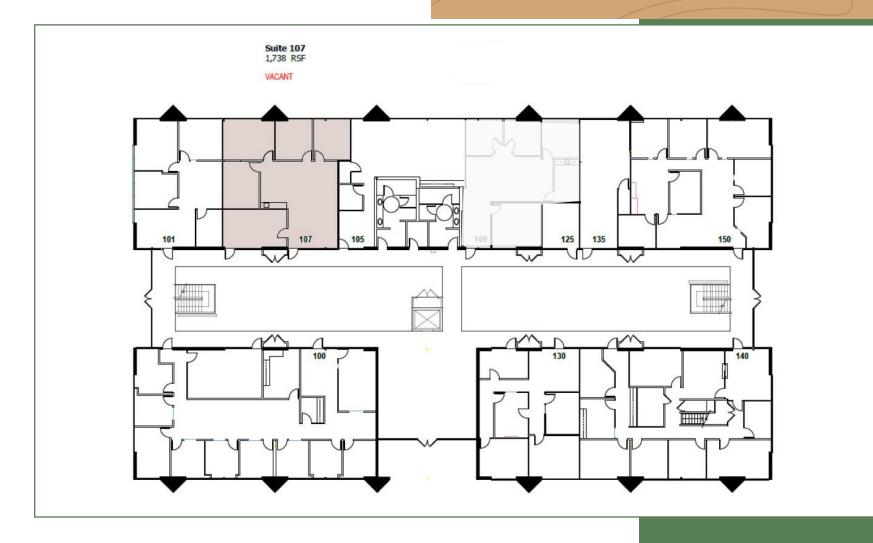

# Floor Plan

Building 3180, First Floor

Canyon Place Office Park | For Lease 3150-3180 Crow Canyon Place San Ramon, CA 94583

5

3180 Crow Canyon - Suite 107

±1,738 RSF

Now

3150–3180 Crow Canyon Place San Ramon, CA 94583