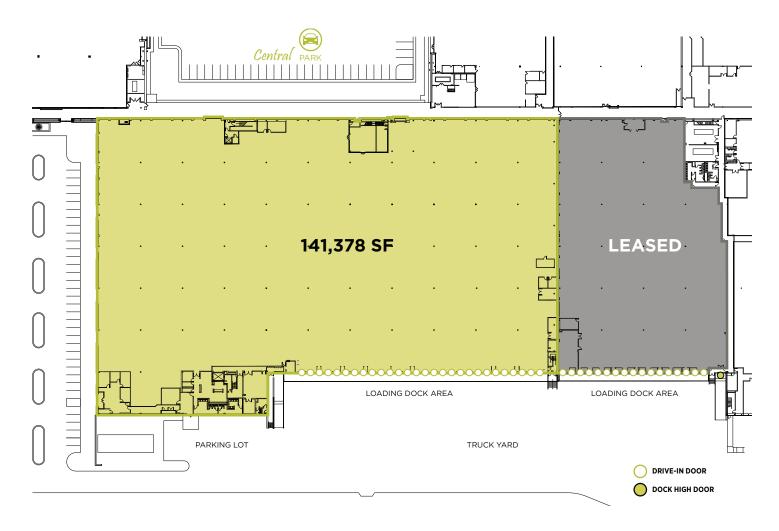

## FOR LEASE 141,378 SF

7345

#### ±141,378 SF AVAILABLE

For more information, please contact:

**Fermin Deoca** Executive Director +1 704 335 4436 fermin.deoca@cushwake.com

### **PROPERTY SPECIFICATIONS**

| Available SF       | ±141,378 SF                       | Zoning                      | RE-2*             |                      |
|--------------------|-----------------------------------|-----------------------------|-------------------|----------------------|
| Clear Height       | 28'                               | Column spacing              | 45' x 45'         |                      |
| Dock Doors         | 32                                | HVAC                        | Fully Conditioned |                      |
| Drive-in doors     | 1                                 | Power                       | Up to 5 MW        |                      |
| Warehouse lighting | LED                               | Location                    | 1-85              | ±1 mile              |
| Sprinkler system   | Wet                               |                             | I-485<br>I-77     | ±3 miles<br>±6 miles |
| Parking spaces     | 2 per 1,000<br>(can be increased) | *Additional zoning informat | CLT Airport       | ±13 miles            |