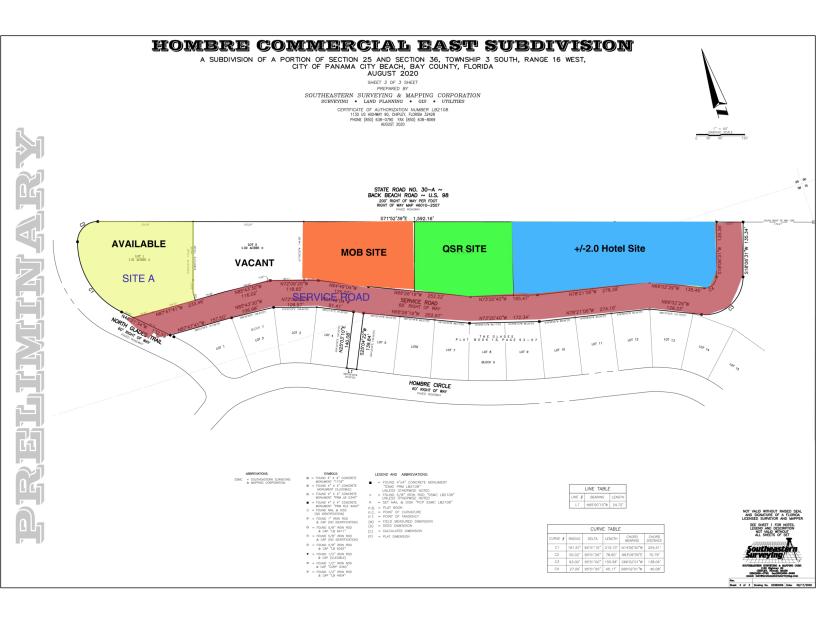

#### **Property Highlights**

- +/-1.35 Acres
- +/-300' Highway Frontage
- · Hard corner, lighted intersection
- · Offsite master storm water retention in place
- · All utilities, access road, and drainage infrastructure in place

#### **Property Overview**

This site, and last remaining hard corner available, is one of six commercial lots fronting Panama City Beach Pkwy (HWY 98). Panama City Beach Pkwy has 52,000 trips per day and this site has frontage of 300 feet. This major arterial road has nearby national retailers Home Depot, ChicK-fil-a, Starbucks, as well as Publix Shopping Center. The 10X Living Apartment complex is across the highway as well as a residential neighborhood behind the property site. The property consists of offsite master storm water retention in place with all utilities stubbed to the site and delivered pad ready.