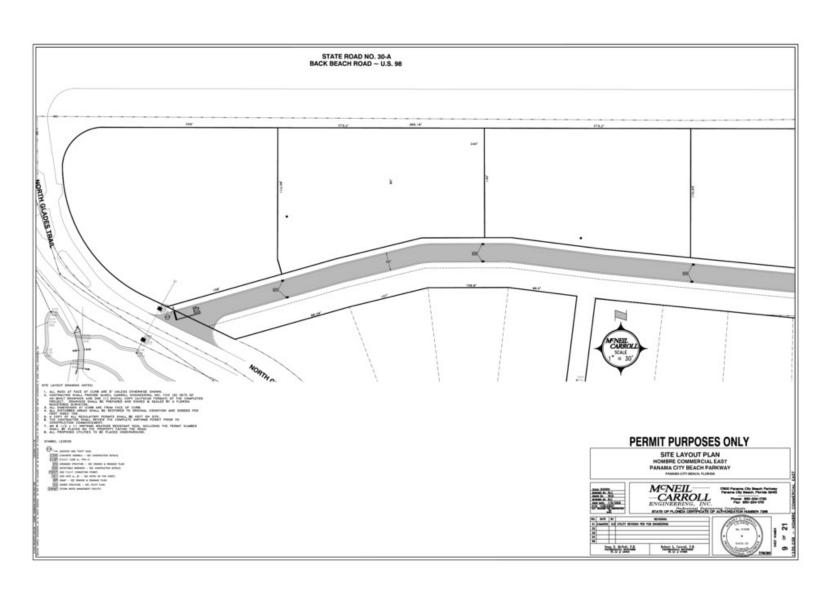

#### **Property Highlights**

- +/-1.35 Acres
- +/-300' Highway Frontage
- · Hard corner, lighted intersection
- · Offsite master storm water retention in place
- · All utilities, access road, and drainage infrastructure in place

#### **Property Overview**

This site, and last remaining hard corner available, is one of six commercial lots fronting Panama City Beach Pkwy (HWY 98). Panama City Beach Pkwy has 52,000 trips per day and this site has frontage of 300 feet. This major arterial road has nearby national retailers Home Depot, ChicK-fil-a, Starbucks, as well as Publix Shopping Center. The 10X Living Apartment complex is across the highway as well as a residential neighborhood behind the property site. The property consists of offsite master storm water retention in place with all utilities stubbed to the site and delivered pad ready.

#### Offering Summary

Lease Rate: \$200,000.00 per year (Development Opportunity)

Lot Size: 1.35 Acres

For More Information

Patrick Jones, SIOR

C: 850 814 5878 patrick@talcor.com

NO WARRANTY OR REPRESENTATION, EXPRESS OR IMPLIED, IS MADE AS TO THE ACCURACY OF THE INFORMATION CONTAINED HEREIN, AND THE SAME IS SUBMITTED SUBJECT TO ERRORS, OMISSIONS, CHANGE OF PRICE, RENTAL OR OTHER CONDITIONS, PRIOR SALE, LEASE OR FINANCING, OR WITHDRAWAL WITHOUT NOTICE, AND OF ANY SPECIAL LISTING CONDITIONS IMPOSED BY OUR PRINCIPALS NO WARRANTIES OR REPRESENTATIONS ARE MADE AS TO THE CONDITION OF THE PROPERTY OR ANY HAZARDS CONTAINED THEREIN ARE ANY TO BE IMPLIED.