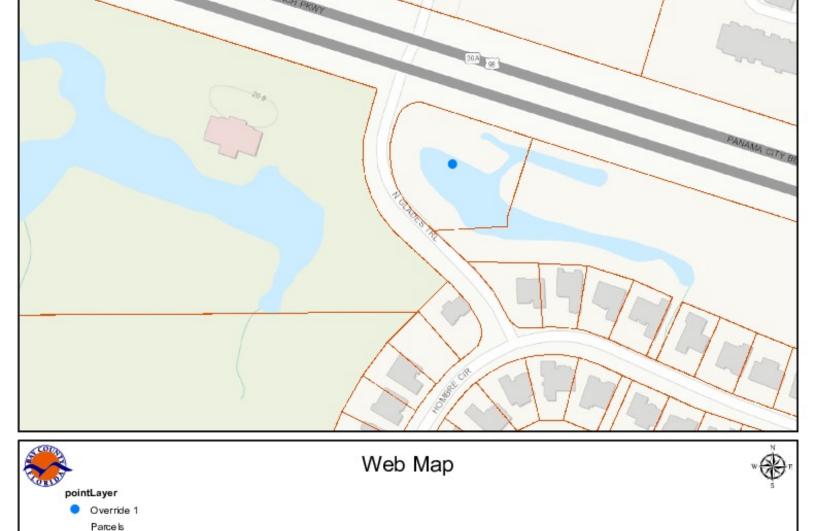

Lease Rate: \$200,000.00 per year (Development Opportunity)

Lot Size: 1.35 Acres

For More Information

Patrick Jones, SIOR

C: 850 814 5878 patrick@talcor.com

NO WARRANTY OR REPRESENTATION, EXPRESS OR IMPLIED, IS MADE AS TO THE ACCURACY OF THE INFORMATION CONTAINED HEREIN, AND THE SAME IS SUBMITTED SUBJECT TO ERRORS, OMISSIONS, CHANGE OF PRICE, RENTAL OR OTHER CONDITIONS, PRIOR SALE, LEASE OR FINANCING, OR WITHDRAWAL WITHOUT NOTICE, AND OF ANY SPECIAL LISTING CONDITIONS IMPOSED BY OUR PRINCIPALS NO WARRANTIES OR REPRESENTATIONS ARE MADE AS TO THE CONDITION OF THE PROPERTY OR ANY HAZARDS CONTAINED THEREIN ARE ANY TO BE IMPLIED.

17216 Panama City Beach Pkwy Panama City Beach, FL 32413 850 249 2879 tel talcor.com



















1.35 Acres | \$200,000 per year Development Opportunity



NO WARRANTY OR REPRESENTATION, EXPRESS OR IMPLIED, IS MADE AS TO THE ACCURACY OF THE INFORMATION CONTAINED HEREIN, AND THE SAME IS SUBMITTED SUBJECT TO ERRORS, OMISSIONS, CHANGE OF PRICE, RENTAL OR OTHER CONDITIONS, PRIOR SALE, LEASE OR FINANCING, OR WITHDRAWAL WITHOUT NOTICE, AND OF ANY SPECIAL LISTING CONDITIONS IMPOSED BY OUR PRINCIPALS NO WARRANTIES OR REPRESENTATIONS ARE MADE AS TO THE CONDITION OF THE PROPERTY OR ANY HAZARDS CONTAINED THEREIN ARE ANY TO BE IMPLIED.

maps.baycountyfi.gov

Printed: 5/15/2021