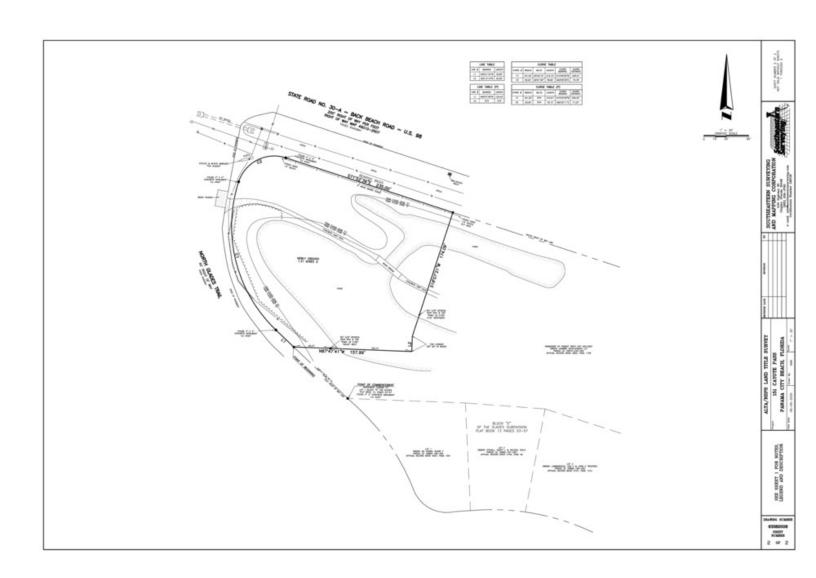

#### **Property Highlights**

- +/-1.35 Acres
- +/-300' Highway Frontage
- · Hard corner, lighted intersection
- · Offsite master storm water retention in place
- · All utilities, access road, and drainage infrastructure in place

#### **Property Overview**

This site, and last remaining hard corner available, is one of six commercial lots fronting Panama City Beach Pkwy (HWY 98). Panama City Beach Pkwy has 52,000 trips per day and this site has frontage of 300 feet. This major arterial road has nearby national retailers Home Depot, ChicK-fil-a, Starbucks, as well as Publix Shopping Center. The 10X Living Apartment complex is across the highway as well as a residential neighborhood behind the property site. The property consists of offsite master storm water retention in place with all utilities stubbed to the site and delivered pad ready.

#### Offering Summary

Lease Rate: \$200,000.00 per year (Development Opportunity)

Lot Size: 1.35 Acres

For More Information

Patrick Jones, SIOR

C: 850 814 5878 patrick@talcor.com

NO WARRANTY OR REPRESENTATION, EXPRESS OR IMPLIED, IS MADE AS TO THE ACCURACY OF THE INFORMATION CONTAINED HEREIN, AND THE SAME IS SUBMITTED SUBJECT TO ERRORS, OMISSIONS, CHANGE OF PRICE, RENTAL OR OTHER CONDITIONS, PRIOR SALE, LEASE OR FINANCING, OR WITHDRAWAL WITHOUT NOTICE, AND OF ANY SPECIAL LISTING CONDITIONS IMPOSED BY OUR PRINCIPALS NO WARRANTIES OR REPRESENTATIONS ARE MADE AS TO THE CONDITION OF THE PROPERTY OR ANY HAZARDS CONTAINED THEREIN ARE ANY TO BE IMPLIED.