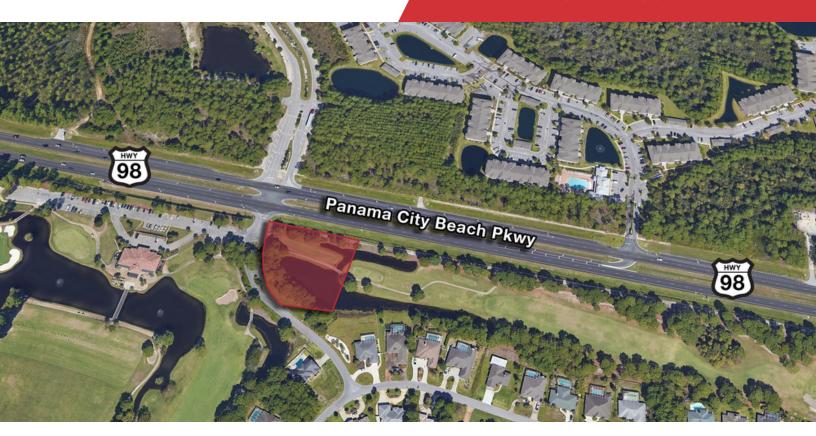

#### **Property Highlights**

- +/-1.35 Acres
- +/-300' Highway Frontage
- · Hard corner, lighted intersection
- · Offsite master storm water retention in place
- · All utilities, access road, and drainage infrastructure in place

#### **Property Overview**

This site, and last remaining hard corner available, is one of six commercial lots fronting Panama City Beach Pkwy (HWY 98). Panama City Beach Pkwy has 52,000 trips per day and this site has frontage of 300 feet. This major arterial road has nearby national retailers Home Depot, ChicK-fil-a, Starbucks, as well as Publix Shopping Center. The 10X Living Apartment complex is across the highway as well as a residential neighborhood behind the property site. The property consists of offsite master storm water retention in place with all utilities stubbed to the site and delivered pad ready.