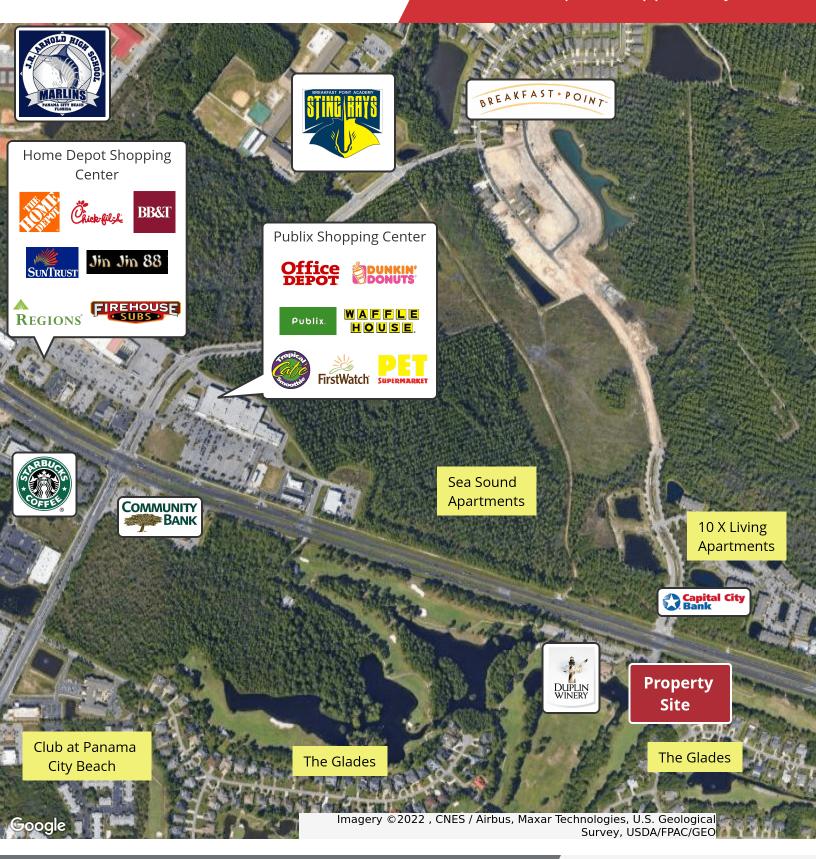

#### **Property Overview**

This site, and last remaining hard corner available, is one of six commercial lots fronting Panama City Beach Pkwy (HWY 98). Panama City Beach Pkwy has 52,000 trips per day and this site has frontage of 300 feet. This major arterial road has nearby national retailers Home Depot, ChicK-fil-a, Starbucks, as well as Publix Shopping Center. The 10X Living Apartment complex is across the highway as well as a residential neighborhood behind the property site. The property consists of offsite master storm water retention in place with all utilities stubbed to the site and delivered pad ready.