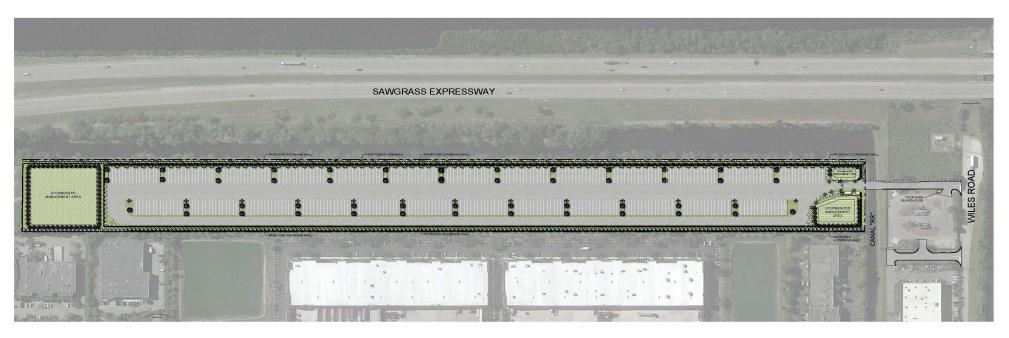

## LOCATION HIGHLIGHTS

- Total of 16.16 AC; divisble to a minimum of 8 AC
- Geographically central to the Tri-County area of Palm Beach, Broward, and Miami-Dade Counties
- Located within the 400 acre Corporate Park of Coral Springs business park
- Immediate access to Sawgrass Expressway
- Wiles Road currently being expanded
- 65,400 Average Annual Daily Traffic on the Sawgrass Expressway

#### SITE AMENITITES

- On-Site Guardhouse
- Common Area Restrooms
- Trailer Parking:
  \*369 Trailer Parking Spots
  \*Parking spot size 11' x 55'
  \*Dolly Pads: 15'
- Full precast wall surrounding site
- LED Site Lighting
- Potential Sawgrass frontage signage opportunity