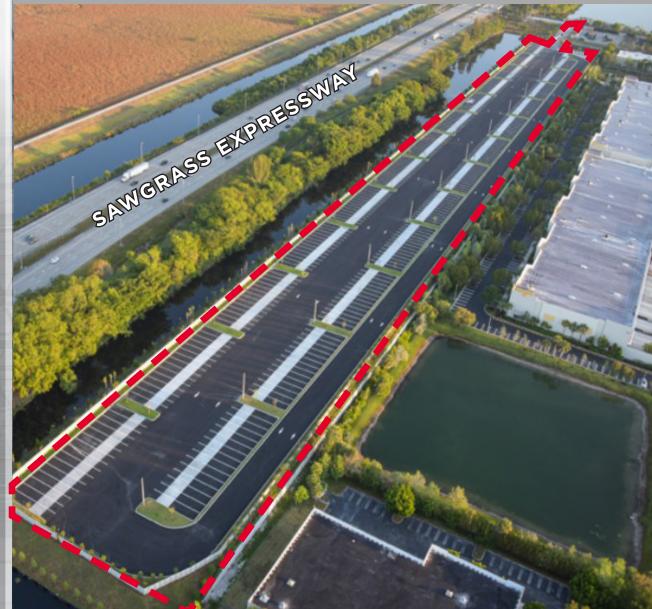

12798 Wiles Road CORAL SPRINGS, FLORIDA

**Truck and Trailer** Storage **Available For Lease** 

AVAILABLE IMMEDIATELY

**369 Trailer Parking** Spots

**On-Site Guardhouse** 

**A** 

**Immediate Access to** Sawgrass Expressway

## LOCATION HIGHLIGHTS

- Total of 16.16 AC; divisble to a minimum of 8 AC
- Geographically central to the Tri-County area of Palm Beach, Broward, and Miami-Dade Counties
- Located within the 400 acre Corporate Park of Coral Springs business park
- Immediate access to Sawgrass Expressway
- Wiles Road currently being expanded
- 65,400 Average Annual Daily Traffic on the Sawgrass Expressway

#### SITE AMENITITES

- On-Site Guardhouse
- Common Area Restrooms
- Trailer Parking:
  \*369 Trailer Parking Spots
  \*Parking spot size 11' x 55'
  \*Dolly Pads: 15'
- Full precast wall surrounding site
- LED Site Lighting
- Potential Sawgrass frontage signage opportunity