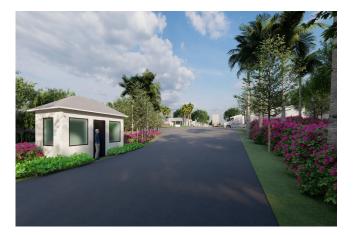

#### SITE AMENITITES

- On-Site Guardhouse
- Common Area Restrooms
- Trailer Parking:
  \*369 Trailer Parking Spots
  \*Parking spot size 11' x 55'
  \*Dolly Pads: 15'
- Full precast wall surrounding site
- LED Site Lighting
- Potential Sawgrass frontage signage opportunity