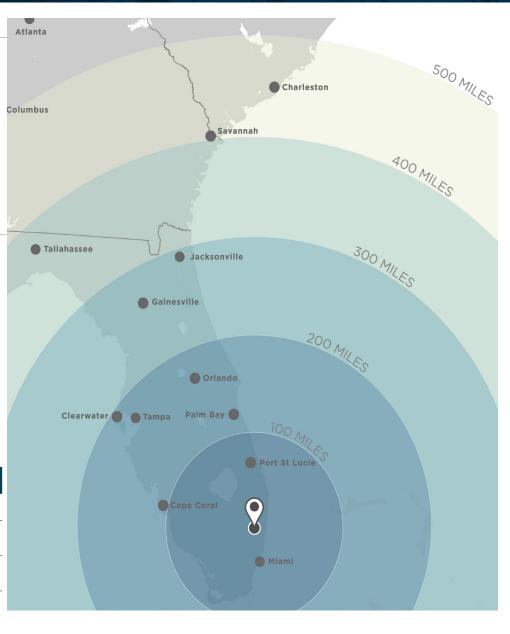

## LOCATION HIGHLIGHTS

- Total of 16.16 AC; divisble to a minimum of 8 AC
- Geographically central to the Tri-County area of Palm Beach, Broward, and Miami-Dade Counties
- Located within the 400 acre Corporate Park of Coral Springs business park
- Immediate access to Sawgrass Expressway
- Wiles Road currently being expanded
- 65,400 Average Annual Daily Traffic on the Sawgrass Expressway

## **DRIVE TIMES**

- Sawgrass Expressway: 2 Minutes
- I-95: 15 Minutes
- Port Everglades: 39 Minutes
- Port Miami: 47 Minutes
- FT Lauderdale Airport: 36 Minutes
- MIA Alrport: 48 Minutes
- INTERMODAL SITE: FEC West Palm Beach: 51 Minutes
- INTERMODAL SITE: FEC Ft. Lauderdale: 33 Minutes
- INTERMODAL SITE: FEC Miami: 41 Minutes
- Link to additional Intermodal Sites