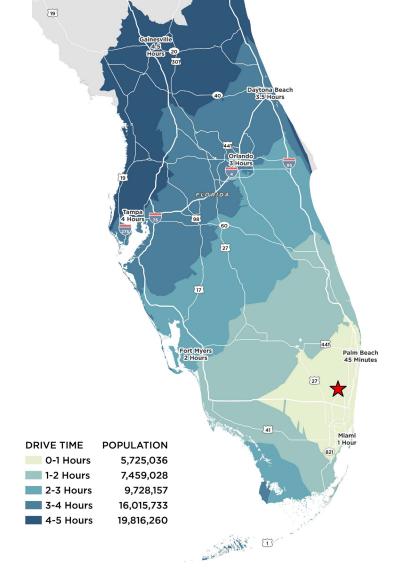

## **DRIVE TIMES**

- Sawgrass Expressway: 2 Minutes
- I-95: 15 Minutes
- Port Everglades: 39 Minutes
- Port Miami: 47 Minutes
- FT Lauderdale Airport: 36 Minutes
- MIA Alrport: 48 Minutes
- INTERMODAL SITE: FEC West Palm Beach: 51 Minutes
- INTERMODAL SITE: FEC Ft. Lauderdale: 33 Minutes
- INTERMODAL SITE: FEC Miami: 41 Minutes
- Link to additional Intermodal Sites

| DEMOGRAPHICS                        | 30 MIN.            | 45 MIN.            | 60 MIN.            | 90 MIN.              |
|-------------------------------------|--------------------|--------------------|--------------------|----------------------|
| TOTAL POPULATION                    | 774,715            | 2,641,947          | 4,794,702          | 6,490,925            |
| WORKFORCE POTENTIAL (+16)           | 361,623            | 1,316,179          | 2,384,704          | 3,277,697            |
| HIGH SCHOOL EDUCATION<br>(POP. 25+) | 122,295<br>(33.8%) | 422,579<br>(32.1%) | 812,211<br>(34.1%) | 1,090,675<br>(33.3%) |
| BLUE COLLAR/SERVICE<br>WORKERS      | 116,274<br>(33.9%) | 386,381<br>(30.9%) | 731,283<br>(32.4%) | 687,883<br>(22.22%)  |