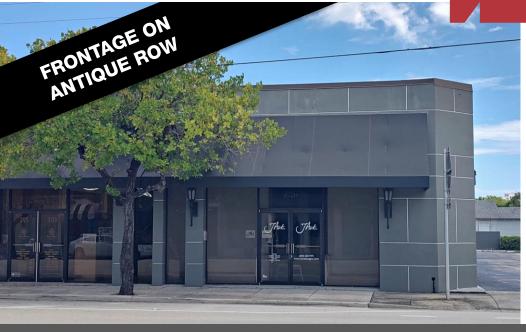

For Lease ±1,863 SF Retail Showroom

# 3720 S Dixie Highway West Palm Beach, FL 33405

### **Property Features**

- Fantastic former cabinet showroom space with open ceilings, a great canvas for various retail uses in an unbeatable location
- Modern building at a prominent corner with monument signage
- Situated in the renowned Antique Row, a vibrant district with over 40 specialty shops and galleries, attracting designers and collectors from across the globe
- Just 1 mile from I-95 off Southern Boulevard, with easy access to Palm Beach Intl. Airport, Downtown West Palm Beach, CityPlace, Worth Avenue, and more

#### FOR LEASE: 3720 S DIXIE HIGHWAY, WEST PALM BEACH

## ±1,863 SF Retail Space with Great Demographics