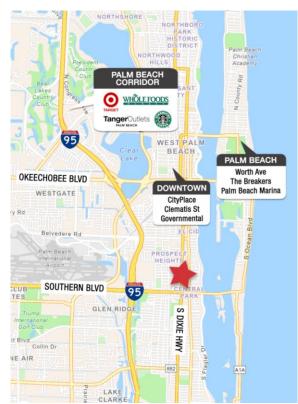

### **Property Features**

- Fantastic former cabinet showroom space with open ceilings, a great canvas for various retail uses in an unbeatable location
- Modern building at a prominent corner with monument signage
- Situated in the renowned Antique Row, a vibrant district with over 40 specialty shops and galleries, attracting designers and collectors from across the globe
- Just 1 mile from I-95 off Southern Boulevard, with easy access to Palm Beach Intl. Airport, Downtown West Palm Beach, CityPlace, Worth Avenue, and more

### Key Features:

Prestigious location on Antique Row, one mile from I-95

Spacious plan with open ceilings, a blank canvas for your ideal customization

Strong demographics, with access to affluent neighborhoods and The Island of Palm Beach

## Retail Excellence. Prime Space.

Near the Best of the Palm Beaches

Connect with West Palm Beach's most sophisticated shoppers near affluent neighborhoods and diverse demographics. This property places your business in an ideal setting to attract a broad clientele, including Palm Beach and surrounding residents, tourists, and winter residents. Grow your business in one of South Florida's most desirable retail environments near Palm Beach's premier amenities and neighborhoods.