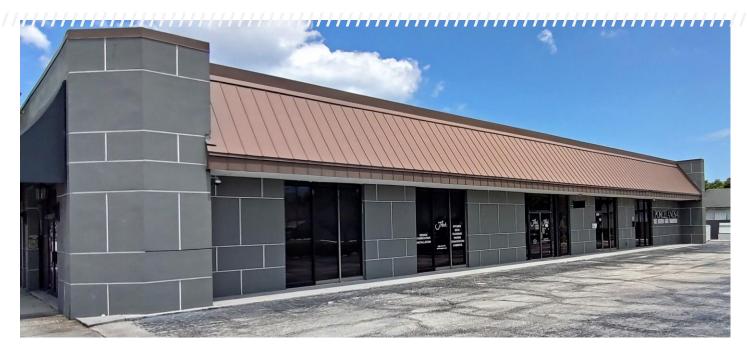

For Lease ±1,863 SF Retail Showroom

### **Property Features**

- Fantastic former cabinet showroom space with open ceilings, a great canvas for various retail uses in an unbeatable location
- Modern building at a prominent corner with monument signage
- Situated in the renowned Antique Row, a vibrant district with over 40 specialty shops and galleries, attracting designers and collectors from across the globe
- Just 1 mile from I-95 off Southern Boulevard, with easy access to Palm Beach Intl. Airport, Downtown West Palm Beach, CityPlace, Worth Avenue, and more

### Key Features:

Prestigious location on Antique Row, one mile from I-95

Spacious plan with open ceilings, a blank canvas for your ideal customization

Strong demographics, with access to affluent neighborhoods and The Island of Palm Beach