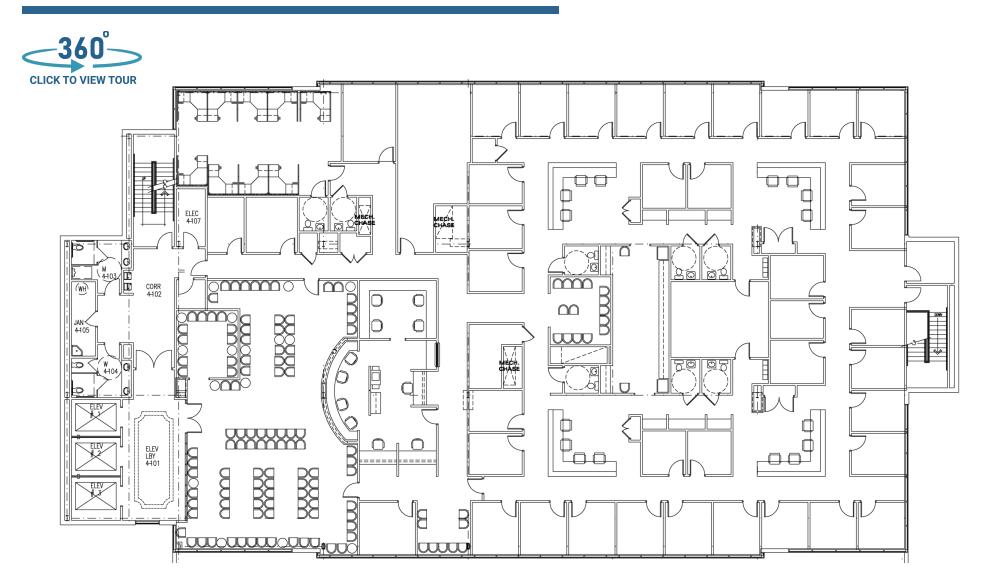

# welltower

## MEDICAL OFFICE SPACE

**OR LEASE** 

nysicians Center

### Click or Scan Below



For Information:

**RYAN LEWIS** AVP, Leasing 561.354.4822 rlewis@welltower.com

DIOS

# **330 Physicians Center**

330 TURNER MCCALL BLVD SW | ROME, GA

medicaloffice.welltower.com

HARB

## **EXECUTIVE SUMMARY**

# welltower







### **Location Description**

At the corner of N 2nd Ave NW and Turner McCall Blvd SW

### **Property Highlights**

- On campus of the Floyd Medical Center
- Close to shopping and restaurants
- Close to Shorter University, Barron Stadium, & Heritage Park
- Less than 1 mile from Historic District



RYAN LEWIS AVP, Leasing 561.354.4822 rlewis@welltower.com

## **SUITE 4000**





16,527 RSF

Existing Layout

#### **RYAN LEWIS**

AVP, Leasing 561.354.4822 rlewis@welltower.com

## **SUITE 4000**

# welltower



3,366 - 5,032 RSF

Proposed Multi-Tenant Layout

#### **RYAN LEWIS**

AVP, Leasing 561.354.4822 rlewis@welltower.com

## **DEMOGRAPHICS MAP & REPORT**

# welltower

| Population           | 1 Mile | 5 Miles | 10 Miles |
|----------------------|--------|---------|----------|
| Total Population     | 3,661  | 48,089  | 94,146   |
| Average Age          | 36.9   | 35.1    | 36.6     |
| Average Age (Male)   | 33.6   | 33.9    | 35.6     |
| Average Age (Female) | 42.0   | 37.6    | 38.2     |

### Households & Income 1 Mile 5 Miles 10 Miles

| Total Households    | 1,545     | 17,774    | 34,572    |
|---------------------|-----------|-----------|-----------|
|