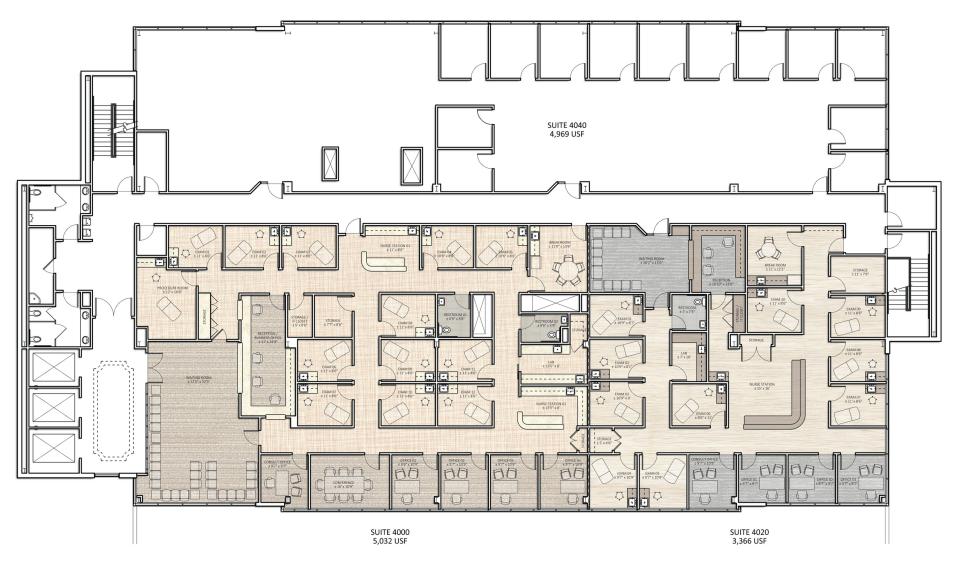

EASE** 

nysicians Center

### Click or Scan Below



For Information:

**RYAN LEWIS** AVP, Leasing 561.354.4822 rlewis@welltower.com

DIOS

# **330 Physicians Center**

330 TURNER MCCALL BLVD SW | ROME, GA

medicaloffice.welltower.com

HARB

## **EXECUTIVE SUMMARY**

# welltower







### **Location Description**

At the corner of N 2nd Ave NW and Turner McCall Blvd SW

### **Property Highlights**

- On campus of the Floyd Medical Center
- Close to shopping and restaurants
- Close to Shorter University, Barron Stadium, & Heritage Park
- Less than 1 mile from Historic District



RYAN LEWIS AVP, Leasing 561.354.4822 rlewis@welltower.com

## **SUITE 4000**





16,527 RSF

Existing Layout

#### **RYAN LEWIS**

AVP, Leasing 561.354.4822 rlewis@welltower.com

## **SUITE 4000**

# welltower



3,366 - 5,032 RSF

Proposed Multi-Tenant Layout

#### **RYAN LEWIS**

AVP, Leasing 561.354.4822 rlewis@welltower.com

## **DEMOGRAPHICS MAP & REPORT**

# welltower

| Population           | 1 Mile | 5 Miles | 10 Miles |
|----------------------|--------|---------|----------|
| Total Population     | 3,661  | 48,089  | 94,146   |
| Average Age          | 36.9   | 35.1    | 36.6     |
| Average Age (Male)   | 33.6   | 33.9    | 35.6     |
| Average Age (Female) | 42.0   | 37.6    | 38.2     |

### Households & Income 1 Mile 5 Miles 10 Miles

| Total Households    | 1,545     | 17,774    | 34,572    |
|---------------------|-----------|-----------|-----------|
| # of Persons per HH | 2.4       | 2.7       | 2.7       |
| Average HH Income   | \$42,103  | \$51,079  | \$53,569  |
| Average Hou