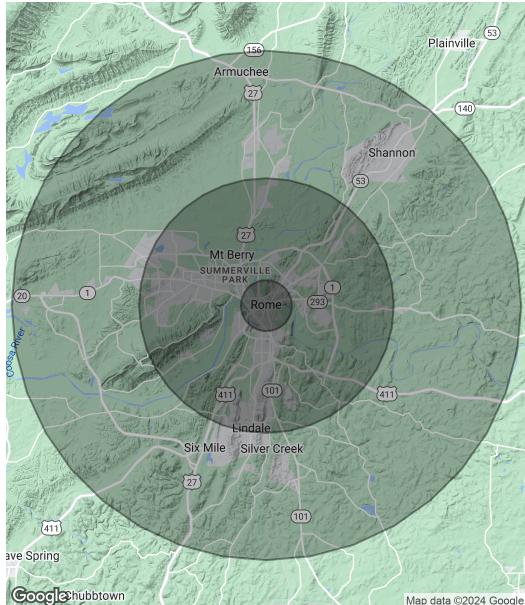

## **DEMOGRAPHICS MAP & REPORT**

# welltower

| Population           | 1 Mile | 5 Miles | 10 Miles |
|----------------------|--------|---------|----------|
| Total Population     | 3,661  | 48,089  | 94,146   |
| Average Age          | 36.9   | 35.1    | 36.6     |
| Average Age (Male)   | 33.6   | 33.9    | 35.6     |
| Average Age (Female) | 42.0   | 37.6    | 38.2     |

### Households & Income 1 Mile 5 Miles 10 Miles

| Total Households    | 1,545     | 17,774    | 34,572    |
|---------------------|-----------|-----------|-----------|
| # of Persons per HH | 2.4       | 2.7       | 2.7       |
| Average HH Income   | \$42,103  | \$51,079  | \$53,569  |
| Average House Value | \$188,865 | \$146,228 | \$148,449 |

| Ethnicity (%)<br>Hispanic          | 1 Mile<br>11.8% | 5 Miles<br>13.0% | <b>10 Miles</b><br>10.4% |
|------------------------------------|-----------------|------------------|--------------------------|
| Race                               | 1 Mile          | 5 Miles          | 10 Miles                 |
| Total Population - White           | 2,104           | 32,452           | 71,203                   |
| Total Population - Black           | 1,311           | 11,677           | 16,155                   |
| Total Population - Asian           | 8               | 723              | 1,461                    |
| Total Population - Hawaiian        | 0               | 28               | 66                       |
| Total Population - American Indian | 17              | 311              | 381                      |
| Total Population - Other           | 165             | 2,057            | 3,287                    |

### **Traffic Counts**

/day

 $\star$  Demographic data derived from 2020 ACS - US Census