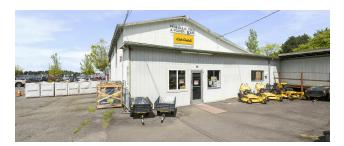

### **Property Description**

It's not very often a waterfront building comes available for sale in the city of Port Orchard, especially one with such a colorful history as the current Peninsula Feed & Power Equipment Building at 901 Bay St. Originally built in 1964, this building has housed everything from hay to chickens to chainsaws and lawnmowers. With a location that could be considered one of the most desirable in downtown, the 5,540 square foot two story building has the potential to become basically anything due to its DMU (downtown mixed use) zoning classification. Come see for yourself and be a part of the extensive growth that Port Orchard has only just begun to achieve.