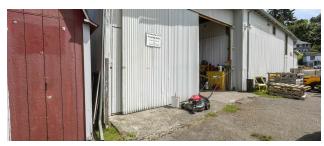

### **Property Description**

It's not very often a waterfront building comes available for sale in the city of Port Orchard, especially one with such a colorful history as the current Peninsula Feed & Power Equipment Building at 901 Bay St. Originally built in 1964, this building has housed everything from hay to chickens to chainsaws and lawnmowers. With a location that could be considered one of the most desirable in downtown, the 5,540 square foot two story building has the potential to become basically anything due to its DMU (downtown mixed use) zoning classification. Come see for yourself and be a part of the extensive growth that Port Orchard has only just begun to achieve.