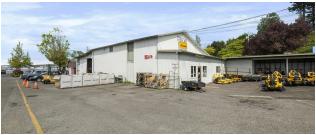

### **Property Description**

It's not very often a waterfront building comes available for sale in the city of Port Orchard, especially one with such a colorful history as the current Peninsula Feed & Power Equipment Building at 901 Bay St. Originally built in 1964, this building has housed everything from hay to chickens to chainsaws and lawnmowers. With a location that could be considered one of the most desirable in downtown, the 5,540 square foot two story building has the potential to become basically anything due to its DMU (downtown mixed use) zoning classification. Come see for yourself and be a part of the extensive growth that Port Orchard has only just begun to achieve.