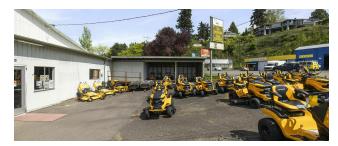

### **Property Description**

It's not very often a waterfront building comes available for sale in the city of Port Orchard, especially one with such a colorful history as the current Peninsula Feed & Power Equipment Building at 901 Bay St. Originally built in 1964, this building has housed everything from hay to chickens to chainsaws and lawnmowers. With a location that could be considered one of the most desirable in downtown, the 5,540 square foot two story building has the potential to become basically anything due to its DMU (downtown mixed use) zoning classification. Come see for yourself and be a part of the extensive growth that Port Orchard has only just begun to achieve.