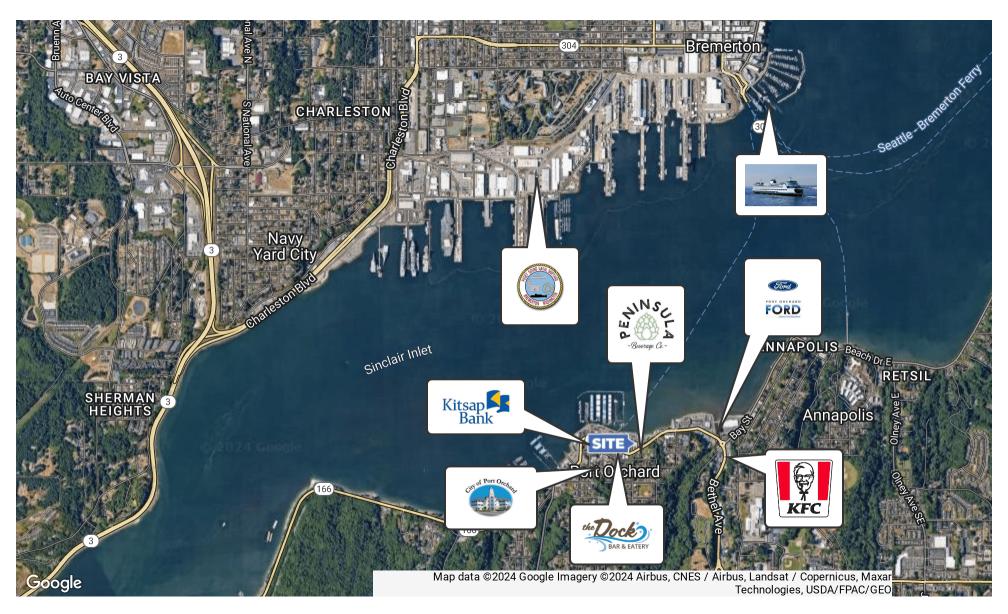

### **Property Description**

It's not very often a waterfront building comes available for sale in the city of Port Orchard, especially one with such a colorful history as the current Peninsula Feed & Power Equipment Building at 901 Bay St. Originally built in 1964, this building has housed everything from hay to chickens to chainsaws and lawnmowers. With a location that could be considered one of the most desirable in downtown, the 5,540 square foot two story building has the potential to become basically anything due to its DMU (downtown mixed use) zoning classification. Come see for yourself and be a part of the extensive growth that Port Orchard has only just begun to achieve.