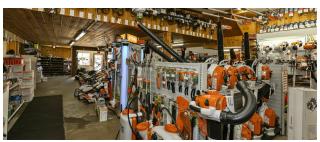

### **Property Description**

It's not very often a waterfront building comes available for sale in the city of Port Orchard, especially one with such a colorful history as the current Peninsula Feed & Power Equipment Building at 901 Bay St. Originally built in 1964, this building has housed everything from hay to chickens to chainsaws and lawnmowers. With a location that could be considered one of the most desirable in downtown, the 5,540 square foot two story building has the potential to become basically anything due to its DMU (downtown mixed use) zoning classification. Come see for yourself and be a part of the extensive growth that Port Orchard has only just begun to achieve.