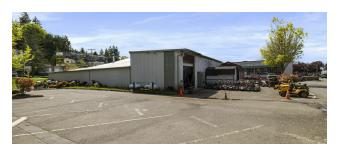

### **Property Description**

It's not very often a waterfront building comes available for sale in the city of Port Orchard, especially one with such a colorful history as the current Peninsula Feed & Power Equipment Building at 901 Bay St. Originally built in 1964, this building has housed everything from hay to chickens to chainsaws and lawnmowers. With a location that could be considered one of the most desirable in downtown, the 5,540 square foot two story building has the potential to become basically anything due to its DMU (downtown mixed use) zoning classification. Come see for yourself and be a part of the extensive growth that Port Orchard has only just begun to achieve.