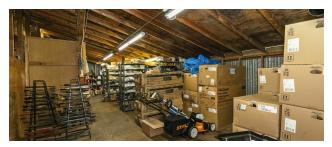

### **Property Description**

It's not very often a waterfront building comes available for sale in the city of Port Orchard, especially one with such a colorful history as the current Peninsula Feed & Power Equipment Building at 901 Bay St. Originally built in 1964, this building has housed everything from hay to chickens to chainsaws and lawnmowers. With a location that could be considered one of the most desirable in downtown, the 5,540 square foot two story building has the potential to become basically anything due to its DMU (downtown mixed use) zoning classification. Come see for yourself and be a part of the extensive growth that Port Orchard has only just begun to achieve.