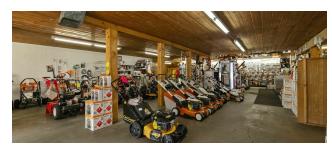

### **Property Description**

It's not very often a waterfront building comes available for sale in the city of Port Orchard, especially one with such a colorful history as the current Peninsula Feed & Power Equipment Building at 901 Bay St. Originally built in 1964, this building has housed everything from hay to chickens to chainsaws and lawnmowers. With a location that could be considered one of the most desirable in downtown, the 5,540 square foot two story building has the potential to become basically anything due to its DMU (downtown mixed use) zoning classification. Come see for yourself and be a part of the extensive growth that Port Orchard has only just begun to achieve.