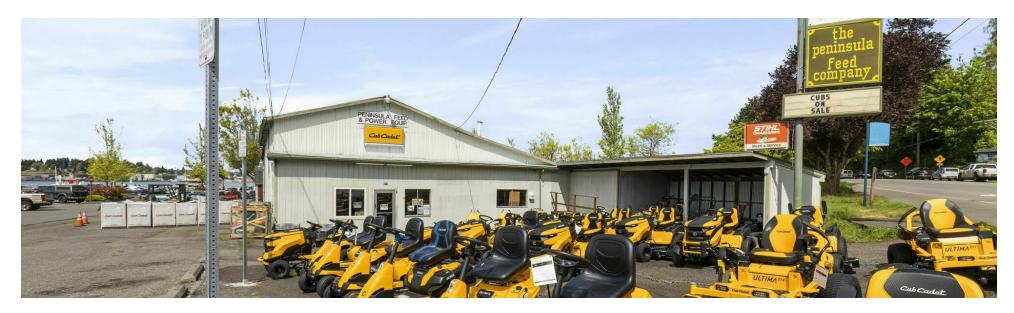

### **Property Description**

It's not very often a waterfront building comes available for sale in the city of Port Orchard, especially one with such a colorful history as the current Peninsula Feed & Power Equipment Building at 901 Bay St. Originally built in 1964, this building has housed everything from hay to chickens to chainsaws and lawnmowers. With a location that could be considered one of the most desirable in downtown, the 5,540 square foot two story building has the potential to become basically anything due to its DMU (downtown mixed use) zoning classification. Come see for yourself and be a part of the extensive growth that Port Orchard has only just begun to achieve.

## **Offering Summary**

| Sale Price:    | \$1,050,000 |
|----------------|-------------|
| Lot Size:      | 6,102 SF    |
| Building Size: | 4,640 SF    |

| Demographics      | 0.3 Miles | 0.5 Miles | 1 Mile   |
|-------------------|-----------|-----------|----------|
| Total Households  | 213       | 453       | 1,472    |
| Total Population  | 588       | 1,282     | 4,413    |
| Average HH Income | \$86,865  | \$88,843  | \$95,577 |