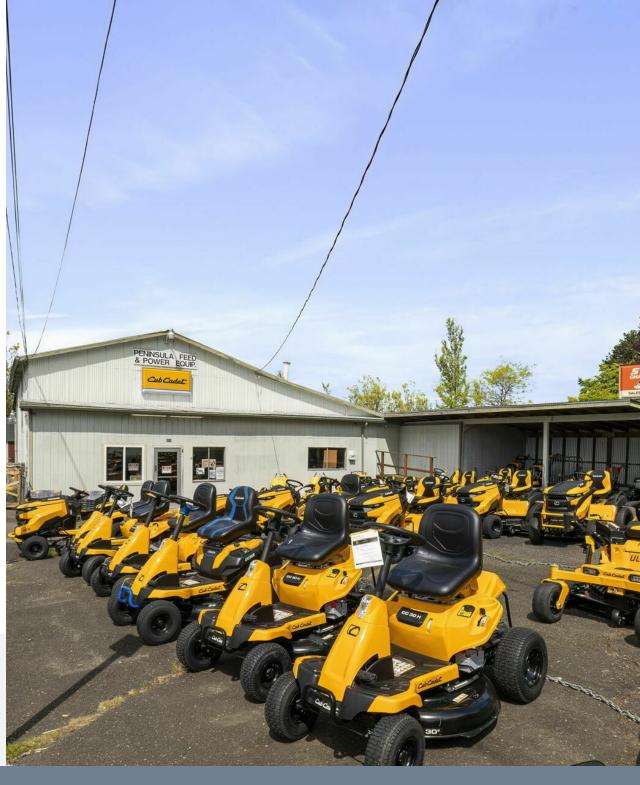

### **Property Description**

It's not very often a waterfront building comes available for sale in the city of Port Orchard, especially one with such a colorful history as the current Peninsula Feed & Power Equipment Building at 901 Bay St. Originally built in 1964, this building has housed everything from hay to chickens to chainsaws and lawnmowers. With a location that could be considered one of the most desirable in downtown, the 5,540 square foot two story building has the potential to become basically anything due to its DMU (downtown mixed use) zoning classification. Come see for yourself and be a part of the extensive growth that Port Orchard has only just begun to achieve.

## **Offering Summary**

| Sale Price:    | \$1,050,000 |
|----------------|-------------|
| Lot Size:      | 6,102 SF    |
| Building Size: | 4,640 SF    |

| Demographics      | 0.3 Miles | 0.5 Miles | 1 Mile   |
|-------------------|-----------|-----------|----------|
| Total Households  | 213       | 453       | 1,472    |
| Total Population  | 588       | 1,282     | 4,413    |
| Average HH Income | \$86,865  | \$88,843  | \$95,577 |