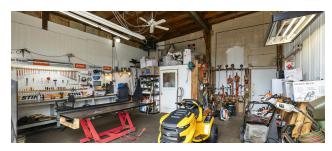

### **Property Description**

It's not very often a waterfront building comes available for sale in the city of Port Orchard, especially one with such a colorful history as the current Peninsula Feed & Power Equipment Building at 901 Bay St. Originally built in 1964, this building has housed everything from hay to chickens to chainsaws and lawnmowers. With a location that could be considered one of the most desirable in downtown, the 5,540 square foot two story building has the potential to become basically anything due to its DMU (downtown mixed use) zoning classification. Come see for yourself and be a part of the extensive growth that Port Orchard has only just begun to achieve.