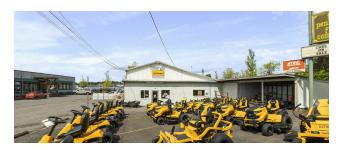

### **Property Description**

It's not very often a waterfront building comes available for sale in the city of Port Orchard, especially one with such a colorful history as the current Peninsula Feed & Power Equipment Building at 901 Bay St. Originally built in 1964, this building has housed everything from hay to chickens to chainsaws and lawnmowers. With a location that could be considered one of the most desirable in downtown, the 5,540 square foot two story building has the potential to become basically anything due to its DMU (downtown mixed use) zoning classification. Come see for yourself and be a part of the extensive growth that Port Orchard has only just begun to achieve.