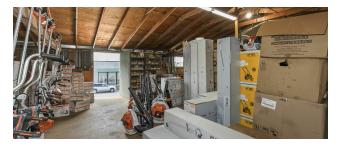

### **Property Description**

It's not very often a waterfront building comes available for sale in the city of Port Orchard, especially one with such a colorful history as the current Peninsula Feed & Power Equipment Building at 901 Bay St. Originally built in 1964, this building has housed everything from hay to chickens to chainsaws and lawnmowers. With a location that could be considered one of the most desirable in downtown, the 5,540 square foot two story building has the potential to become basically anything due to its DMU (downtown mixed use) zoning classification. Come see for yourself and be a part of the extensive growth that Port Orchard has only just begun to achieve.