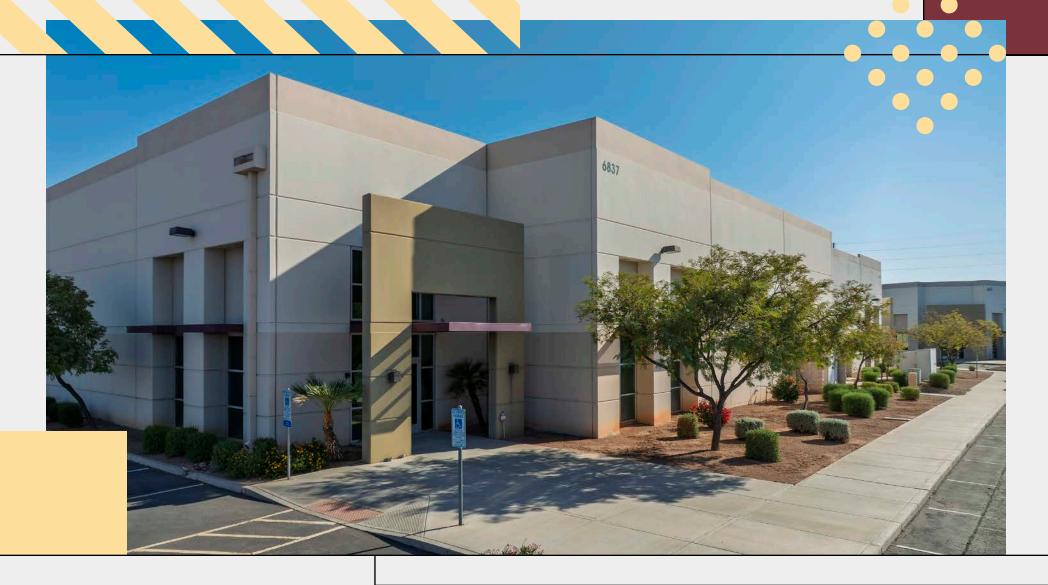

## FOR SALE

12,986 SF OFFICE/WAREHOUSE MANUFACTURING BUILDING ON 0.83 ACRES | 100% A/C

**CBRE** 

6837 W FRYE RD | CHANDLER, AZ

## **PROPERTY HIGHLIGHTS**

6837 W. Frye Road is located within San Tan Technology Park, offering strategic access to I-10 and Loop-202.

- ◆ 12,986 SF office/warehouse building on 0.83 acres
- + Approximately 1,700 SF of office
- + 22' clear height
- + 100% A/C
- + Two (2) grade-level loading doors