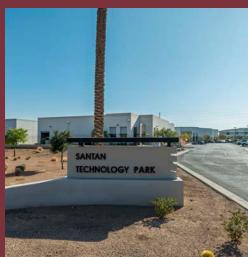

## **PROPERTY HIGHLIGHTS**

6837 W. Frye Road is located within San Tan Technology Park, offering strategic access to I-10 and Loop-202.

- ◆ 12,986 SF office/warehouse building on 0.83 acres
- + Approximately 1,700 SF of office
- + 22' clear height
- + 100% A/C
- + Two (2) grade-level loading doors