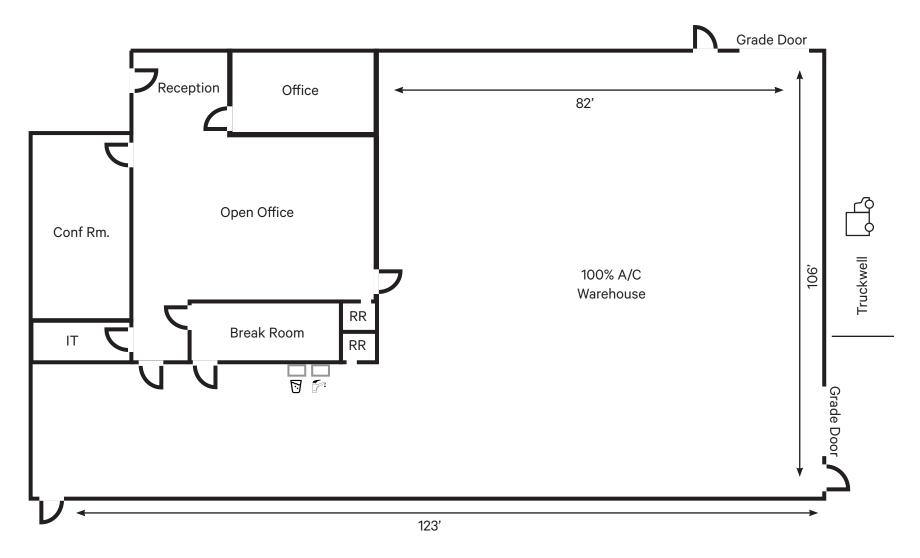

## FOR SALE

12,986 SF OFFICE/WAREHOUSE MANUFACTURING BUILDING ON 0.83 ACRES | 100% A/C



**CBRE** 

6837 W FRYE RD | CHANDLER, AZ



## **PROPERTY HIGHLIGHTS**

6837 W. Frye Road is located within San Tan Technology Park, offering strategic access to I-10 and Loop-202.

- ◆ 12,986 SF office/warehouse building on 0.83 acres
- + Approximately 1,700 SF of office
- + 22' clear height
- + 100% A/C
- + Two (2) grade-level loading doors

- + 600 amps 277/480v
- + R-30 insulation in warehouse
- Power and compressed airlines throughout
- + Corporate-image building
- Zoned Light Industrial, City of Chandler

**FOR SALE** 

12,986

Total SF on 0.83 acres

INQUIRE FOR PRICING





## **FLOOR PLAN**





# **AERIAL OVERVIEW**

Less than 1 mile to I-10/Loop-202

3.7 miles to Loop-101

Close proximity to 481,696 SF of retail/restaurant space within The Shoppes at Casa Paloma, Chandler Gateway
& Chandler Village Center

#### **IMMEDIATE NEIGHBORING TENANTS**

Trexon

Instrumentation & Controls
Ambient Weather
Just 1 Label
Pens Etc
Brycon
Kilo Geomatix
GSI International
Arizona Industrial Hardware
KLK Inc.

**AVAir** 

202 ESTRELLA DR DOBBINS RD BASELINE RD

60 SUN

101

303 REEMS

LOWER BUCKEYE RD



## FOR SALE

6837 W FRYE RD, CHANDLER

#### **CONTACTS**

SERENA WEDLICH, SIOR

Senior Vice President +1 602 735 5633

serena.wedlich@cbre.com

DOMINIC YOUNG

Associate

+1 602 735 5511

dominic.young@cbre.com

### **CBRE**

© 2024 CBRE, Inc. All rights reserved. This information has been obt