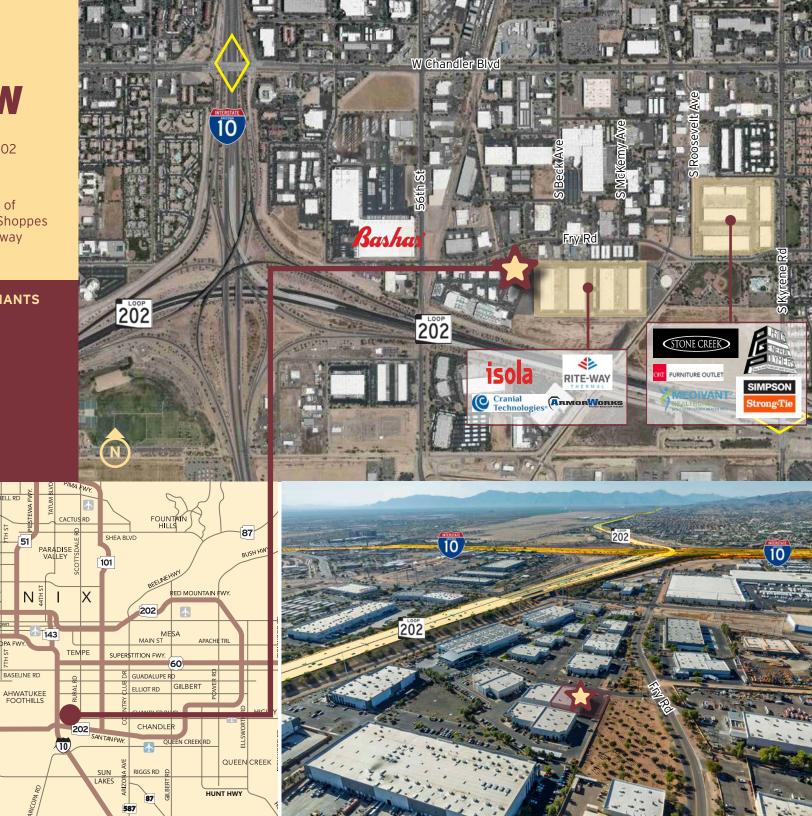

# **AERIAL OVERVIEW**

Less than 1 mile to I-10/Loop-202

3.7 miles to Loop-101

Close proximity to 481,696 SF of retail/restaurant space within The Shoppes at Casa Paloma, Chandler Gateway
& Chandler Village Center

#### **IMMEDIATE NEIGHBORING TENANTS**

Trexon

Instrumentation & Controls
Ambient Weather
Just 1 Label
Pens Etc
Brycon
Kilo Geomatix
GSI International
Arizona Industrial Hardware
KLK Inc.

**AVAir** 

202 ESTRELLA DR DOBBINS RD BASELINE RD

60 SUN

101

303 REEMS

LOWER BUCKEYE RD