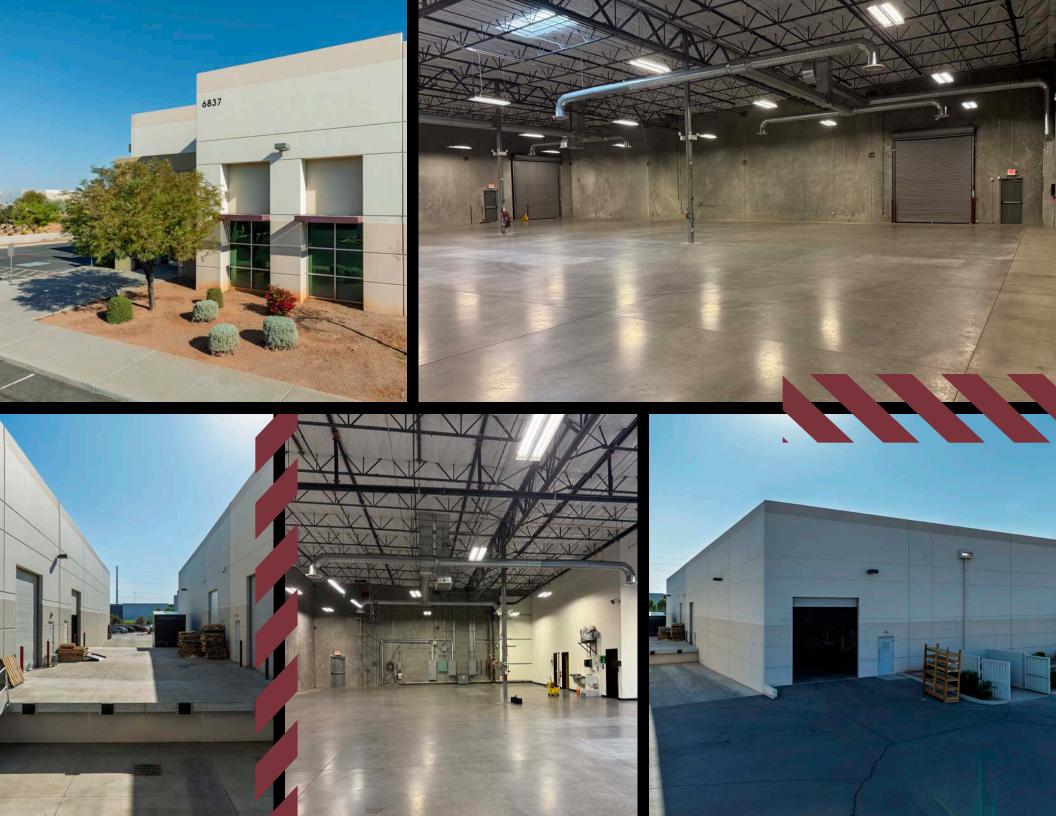

## FOR SALE

12,986 SF OFFICE/WAREHOUSE MANUFACTURING BUILDING ON 0.83 ACRES | 100% A/C

**CBRE** 

6837 W FRYE RD | CHANDLER, AZ

## **PROPERTY HIGHLIGHTS**

6837 W. Frye Road is located within San Tan Technology Park, offering strategic access to I-10 and Loop-202.

- ◆ 12,986 SF office/warehouse building on 0.83 acres
- + Approximately 1,700 SF of office
- + 22' clear height
- + 100% A/C
- + Two (2) grade-level loading doors

- + 600 amps 277/480v
- + R-30 insulation in warehouse
- Power and compressed airlines throughout
- + Corporate-image building
- Zoned Light Industrial, City of Chandler

**FOR SALE** 

12,986

Total SF on 0.83 acres