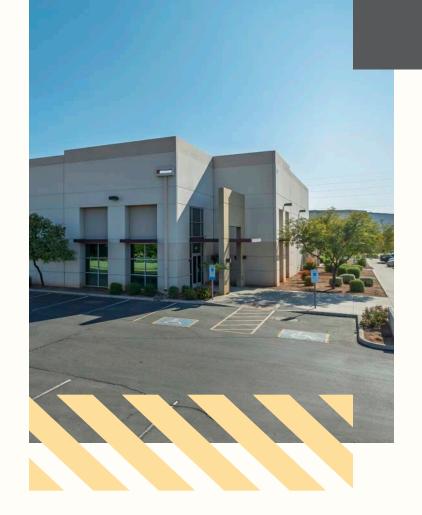

## **PROPERTY HIGHLIGHTS**

6837 W. Frye Road is located within San Tan Technology Park, offering strategic access to I-10 and Loop-202.

- ◆ 12,986 SF office/warehouse building on 0.83 acres
- + Approximately 1,700 SF of office
- + 22' clear height
- + 100% A/C
- + Two (2) grade-level loading doors

- + 600 amps 277/480v
- + R-30 insulation in warehouse
- Power and compressed airlines throughout
- + Corporate-image building
- Zoned Light Industrial, City of Chandler

**FOR SALE** 

12,986

Total SF on 0.83 acres