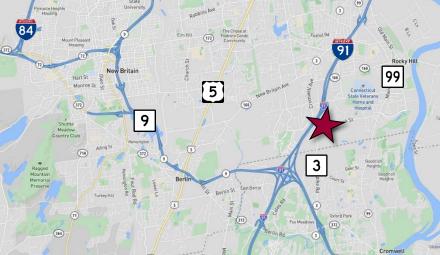

### **DIRECTIONS** I-91 Exit 23, Right on

TRAINING ROOM

West Street, Left on Rt. 3/Cromwell Ave. Left on Brook Street. Property will be on

KITCHEN

OFFICE

For more information contact:

Jay Morris | 860-721-0033 | jmorris@orlcommercial.com