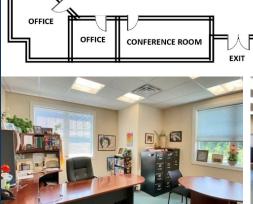

#### **BUILDING INFORMATION**

GROSS BLD. AREA 5,747± SF AVAILABLE AREA 4.389± SF NUMBER OF FLOORS 1 CORE FACTOR TBD

CONSTRUCTION Wood Frame

ROOF TYPE Gable, Asphalt Shingle

YEAR BUILT 2014

OFFICE

OFFICE

TYPE OF HEAT Gas, Forced Hot Air

SPRINKLERED No

your left.

### **DIRECTIONS** I-91 Exit 23, Right on

TRAINING ROOM

West Street, Left on Rt. 3/Cromwell Ave. Left on Brook Street. Property will be on

KITCHEN

OFFICE

For more information contact:

Jay Morris | 860-721-0033 | jmorris@orlcommercial.com