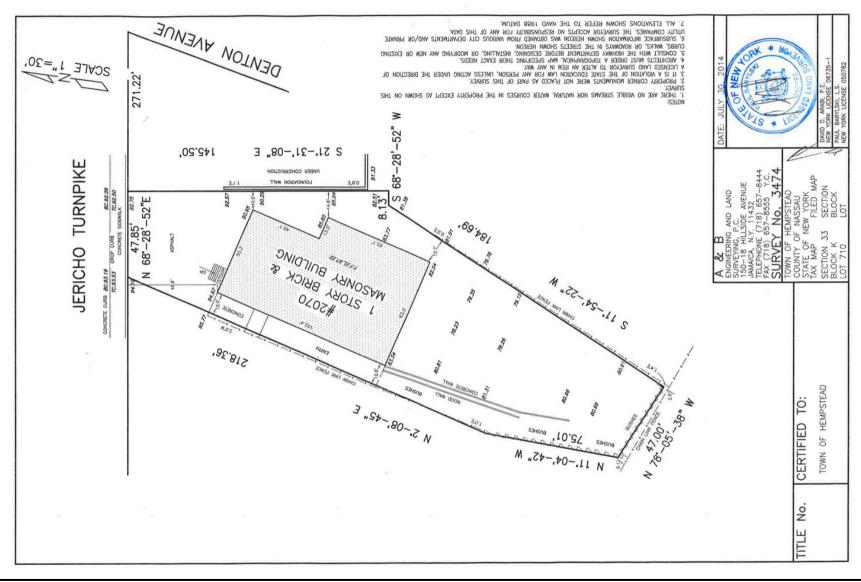

### **2070 JERICHO TPKE** NEW HYDE PARK, NY 11040

## FOR LEASE OR SALE

#### **PROPERTY SURVEY**

ACCSPACE COMMERCIAL REAL ESTATE 155 FIRST ST, SUITE 104 MINEOLA, NY 11501 (516) 277-0666 WWW.ACCSPACE.COM

THIS INFORMATION CONTAINED HEREIN HAS BEEN OBTAINED FROM SOURCES THAT WE DEEM RELIABLE. IT IS PROVIDED WITHOUT ANY REPRESENTATION, WARRANTY OR GUARANTEE, EXPRESSED OR IMPLIED AS TO ITS ACCURACY. PROSPECTIVE BUYER OR TENANT SHOULD CONDUCT AN INDEPENDENT INVESTIGATION AND VERIFICATION OF ALL MATTERS