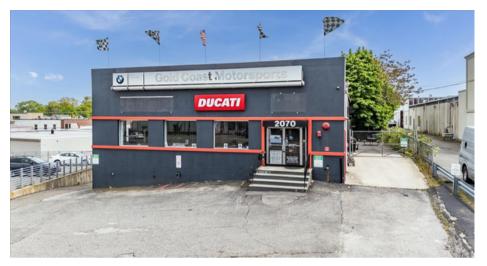

# FOR LEASE OR SALE

## **2070 JERICHO TPKE** NEW HYDE PARK, NY 11040

#### **OFFERING SUMMARY:**

| Offering Type:     | Auto Dealer/Sales and Service |
|--------------------|-------------------------------|
| Building Size:     | 5,906 SF + 5,906 SF Basement  |
| Lot Size:          | .35 Acres                     |
| Year Built:        | 1965                          |
| Ceiling Height:    | 15'                           |
| Stories:           | 1                             |
| Zoning:            | I-B                           |
| Asking Rent/Price: | Please Inquire                |

### **PROPERTY HIGHTLIGHTS:**

- Close proximity to Queens County allows easy transportation flow across county lines
- High visibility on Jericho Tpke
- Attractive and desirable investment surrounded by an influx of notable amenities & transportation access
- One Loading Dock Possibility to do Auto-Repair or Retail
- Can be delivered vacant
- Has a yard