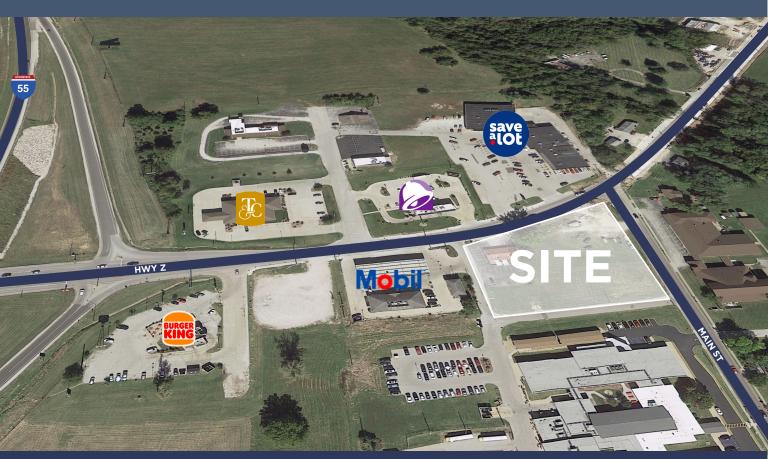

## **PROPERTY FEATURES**

- Located just east of Interstate 55 of Highway Z
- 1.85 acres fronting Highway Z adjacent to Mobile on the Run
- Ideal location for fast food or car wash
- Traffic counts: 50,389 VPD on Interstate 55 8,288 VPD on Hwy Z
- Contact brokers for pricing