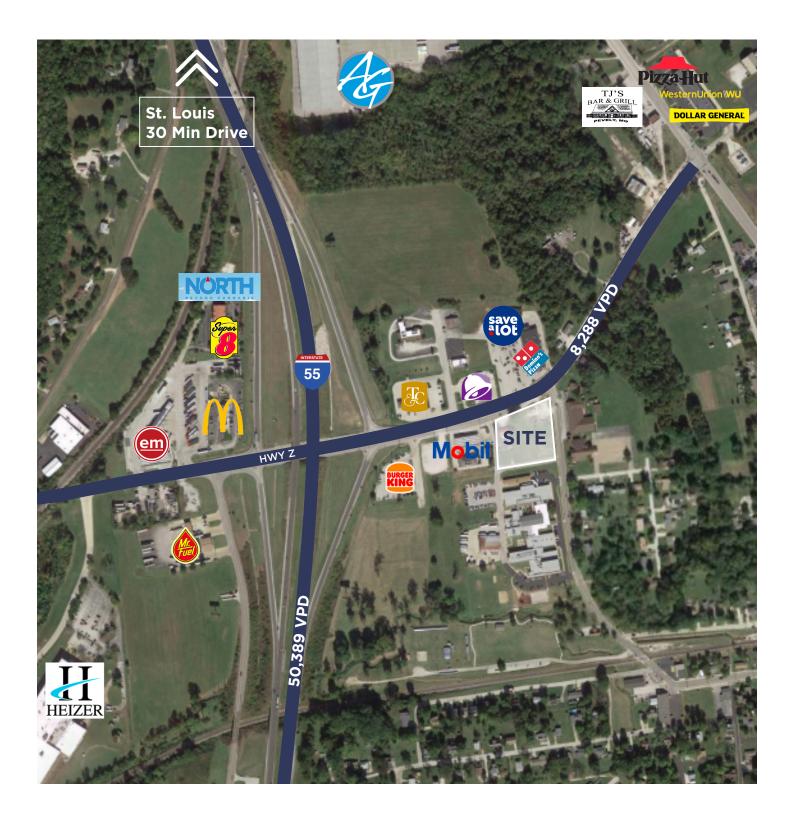

## **PROPERTY FEATURES**

- Located just east of Interstate 55 of Highway Z
- 1.85 acres fronting Highway Z adjacent to Mobile on the Run
- Ideal location for fast food or car wash
- Traffic counts: 50,389 VPD on Interstate 55 8,288 VPD on Hwy Z
- Contact brokers for pricing